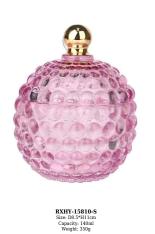

RXS515-S Size: D6.7\*W6.7\*H11.2cm Capacity: 140ml Weight: 239g

RXS515-M Size: D8.5\*W8.5\*H13.5cm Capacity: 300ml Weight: 460g

RXS515-L Size: D10.6\*W10.6\*H17.5cm Capacity: 600ml Weight: 770g

RXHY-11579 Size: D6.5\*W6.5\*H10cm Capacity: 115ml Weight: 205g

RXHY-8550-M Size: D8.6\*W8.6\*H13cm Capacity: 295ml Weight: 453g

**RXHY-8550-L** Size: D10.5\*W10.5\*H17.5cm Capacity: 615ml Weight: 825g

RXHY-10910-S Size: D8.8\*W4.3\*H8.5cm Capacity: 165ml Weight: 264g

RXHY-10910-L Size: D12\*W5.4\*H12cm Capacity: 400ml Weight: 538g

RXSHY-13161 Size: D10.4\*W10\*H10.3cm Capacity: 250ml Weight: 430g