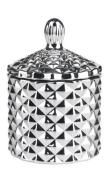

# 3oz rose gold geo cut small size glass candle jar with lid

RXS515-S Size: D6.7\*W6.7\*H11.2cm Capacity: 140ml Weight: 239g

RXS515-M Size: D8.5\*W8.5\*H13.5cm Capacity: 300ml Weight: 460g

RXS515-L Size: D10.6\*W10.6\*H17.5cm Capacity: 600ml Weight: 770g

RXHY-11579 Size: D6.5\*W6.5\*H10cm Capacity: 115ml Weight: 205g