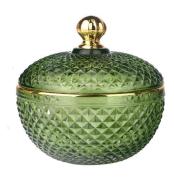

RXS515-S Size: D6.7\*W6.7\*H11.2cm Capacity: 140ml Weight: 239g

RXS515-M Size: D8.5\*W8.5\*H13.5cm Capacity: 300ml Weight: 460g

RXS515-L Size: D10.6\*W10.6\*H17.5cm Capacity: 600ml Weight: 770g

RXHY-11579 Size: D6.5\*W6.5\*H10cm Capacity: 115ml Weight: 205g

RXHY-8550-M Size: D8.6\*W8.6\*H13cm Capacity: 295ml Weight: 453g

**RXHY-8550-L** Size: D10.5\*W10.5\*H17.5cm Capacity: 615ml Weight: 825g

RXHY-10910-S Size: D8.8\*W4.3\*H8.5cm Capacity: 165ml Weight: 264g

RXHY-10910-L Size: D12\*W5.4\*H12cm Capacity: 400ml Weight: 538g

RXSHY-13161 Size: D10.4\*W10\*H10.3cm Capacity: 250ml Weight: 430g