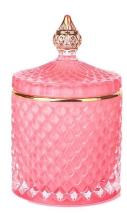

RXS515-S Size: D6.7\*W6.7\*H11.2cm Capacity: 140ml Weight: 239g

RXS515-M Size: D8.5\*W8.5\*H13.5cm Capacity: 300ml Weight: 460g

RXS515-L Size: D10.6\*W10.6\*H17.5cm Capacity: 600ml Weight: 770g

RXHY-11579 Size: D6.5\*W6.5\*H10cm Capacity: 115ml Weight: 205g

RXHY-8550-M Size: D8.6\*W8.6\*H13cm Capacity: 295ml Weight: 453g

**RXHY-8550-L** Size: D10.5\*W10.5\*H17.5cm Capacity: 615ml Weight: 825g

RXHY-10910-S Size: D8.8\*W4.3\*H8.5cm Capacity: 165ml Weight: 264g