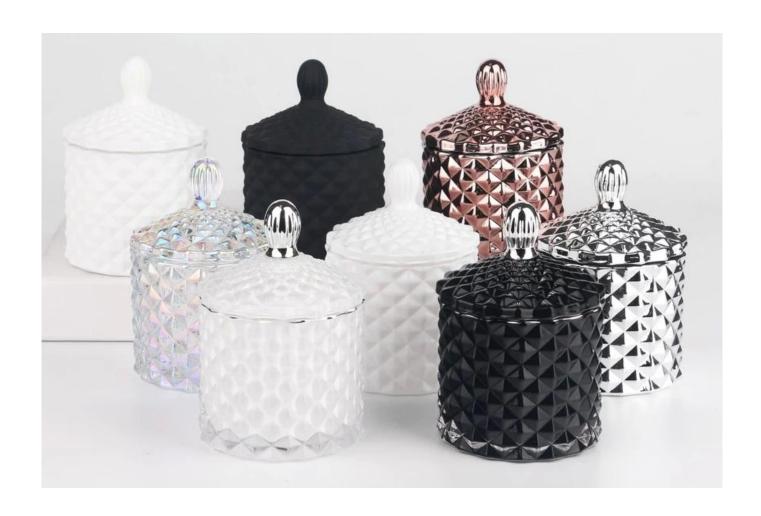

# 3oz rose gold geo cut small size glass candle jar with lid

RXS515-S Size: D6.7\*W6.7\*H11.2cm Capacity: 140ml Weight: 239g

RXS515-M Size: D8.5\*W8.5\*H13.5cm Capacity: 300ml Weight: 460g

RXS515-L Size: D10.6\*W10.6\*H17.5cm Capacity: 600ml Weight: 770g

RXHY-11579 Size: D6.5\*W6.5\*H10cm Capacity: 115ml Weight: 205g

RXHY-8550-M Size: D8.6\*W8.6\*H13cm Capacity: 295ml Weight: 453g

**RXHY-8550-L** Size: D10.5\*W10.5\*H17.5cm Capacity: 615ml Weight: 825g

RXHY-10910-S Size: D8.8\*W4.3\*H8.5cm Capacity: 165ml Weight: 264g

RXHY-10910-L Size: D12\*W5.4\*H12cm Capacity: 400ml Weight: 538g

RXSHY-13161 Size: D10.4\*W10\*H10.3cm Capacity: 250ml Weight: 430g