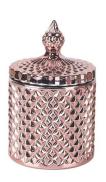

# 3oz rose gold geo cut small size glass candle jar with lid

RXS515-S Size: D6.7\*W6.7\*H11.2cm Capacity: 140ml Weight: 239g

RXS515-M Size: D8.5\*W8.5\*H13.5cm Capacity: 300ml Weight: 460g

RXS515-L Size: D10.6\*W10.6\*H17.5cm Capacity: 600ml Weight: 770g

RXHY-11579 Size: D6.5\*W6.5\*H10cm Capacity: 115ml Weight: 205g