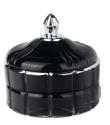

RXS515-S Size: D6.7\*W6.7\*H11.2cm Capacity: 140ml Weight: 239g

RXS515-M Size: D8.5\*W8.5\*H13.5cm Capacity: 300ml Weight: 460g

RXS515-L Size: D10.6\*W10.6\*H17.5cm Capacity: 600ml Weight: 770g

RXHY-11579 Size: D6.5\*W6.5\*H10cm Capacity: 115ml Weight: 205g

RXHY-8550-M Size: D8.6\*W8.6\*H13cm Capacity: 295ml Weight: 453g

**RXHY-8550-L** Size: D10.5\*W10.5\*H17.5cm Capacity: 615ml Weight: 825g

RXHY-10910-S Size: D8.8\*W4.3\*H8.5cm Capacity: 165ml Weight: 264g

RXHY-10910-L Size: D12\*W5.4\*H12cm Capacity: 400ml Weight: 538g

RXSHY-13161 Size: D10.4\*W10\*H10.3cm Capacity: 250ml Weight: 430g