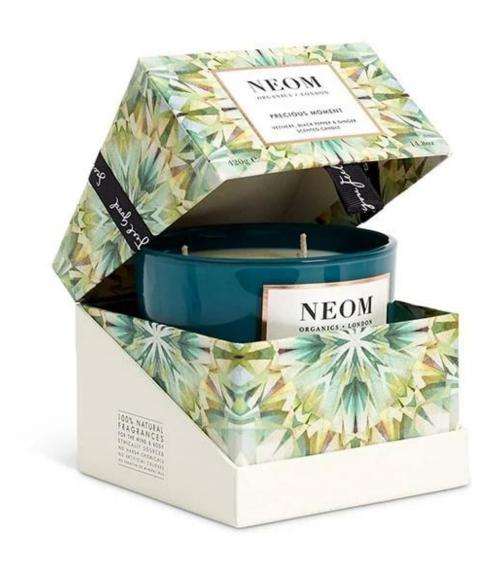

# 3oz rose gold geo cut small size glass candle jar with lid

#### More information

- Original design statement: The styles and labels of the Aromatherapy bottles And Candle jars The products shown in the pictures were originally designed by the members of the business department of Ruixin Glass in March. They were then made as samples in the factory and photographed in our office studio. Currently, all samples are stored in Ruixin Glass's sample room. We ask other companies not to make unauthorized use of these images.
- **About factory**: With extensive experience and a dedicated team, Ruixin Glass specializes in customizing glass packaging for both emerging and established aromatherapy brands. We have close connections with factories and all members of our business department have practical experience in the production process. We welcome inquiries and value your feedback.
- **About customization and readiness for shipping**: Since we primarily focus on customized products, we do not carry a large inventory of pre-made products with different image styles. However, we have a small stock of samples that we can send to potential business partners who express cooperation intentions.
  - Customizable items with minimum order quantity:
    - Surface treatment options such as spraying (fogged/smooth surface), electroplating, etc.
    - Customization of brand labels.
    - Customization of the logo using the screen printing process.
    - Lid adjustment.
  - Customizable items that require a higher order quantity:
    - Shape adjustment.
    - Adjustment of thread specifications (for threaded bottles).
- **About the response time**: Our dedicated business department team is committed to providing attentive service and quick responses to your inquiries, regardless of your location or the time you send your message.Contact us now!