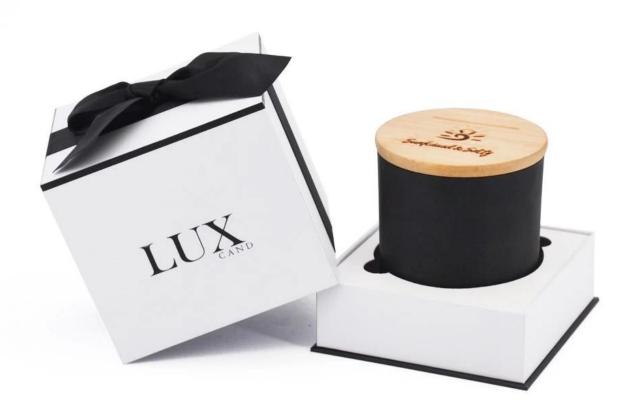

# 3oz rose gold geo cut small size glass candle jar with lid

#### More information

- Original design statement: The styles and labels of the Aromatherapy bottles And Candle jars The products shown in the pictures were originally designed by the members of the business department of Ruixin Glass in March. They were then made as samples in the factory and photographed in our office studio. Currently, all samples are stored in Ruixin Glass's sample room. We ask other companies not to make unauthorized use of these images.
- **About factory**: With extensive experience and a dedicated team, Ruixin Glass specializes in customizing glass packaging for both emerging and established aromatherapy brands. We have close connections with factories and all members of our business department have practical experience in the production process. We welcome inquiries and value your feedback.
- **About customization and readiness for shipping**: Since we primarily focus on customized products, we do not carry a large inventory of pre-made products with different image styles. However, we have a small stock of samples that we can send to potential business partners who express cooperation intentions.
  - Customizable items with minimum order quantity:
    - Surface treatment options such as spraying (fogged/smooth surface), electroplating, etc.
    - Customization of brand labels.
    - Customization of the logo using the screen printing process.
    - Lid adjustment.
  - Customizable items that require a higher order quantity:
    - Shape adjustment.
    - Adjustment of thread specifications (for threaded bottles).
- **About the response time**: Our dedicated business department team is committed to providing attentive service and quick responses to your inquiries, regardless of your location or the time you send your message.Contact us now!