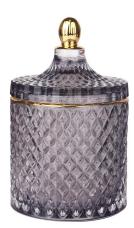

RXHY-8550-M Size: D8.6\*W8.6\*H13cm Capacity: 295ml Weight: 453g

**RXHY-8550-L** Size: D10.5\*W10.5\*H17.5cm Capacity: 615ml Weight: 825g

RXHY-10910-S Size: D8.8\*W4.3\*H8.5cm Capacity: 165ml Weight: 264g

RXHY-10910-L Size: D12\*W5.4\*H12cm Capacity: 400ml Weight: 538g

RXSHY-13161 Size: D10.4\*W10\*H10.3cm Capacity: 250ml Weight: 430g