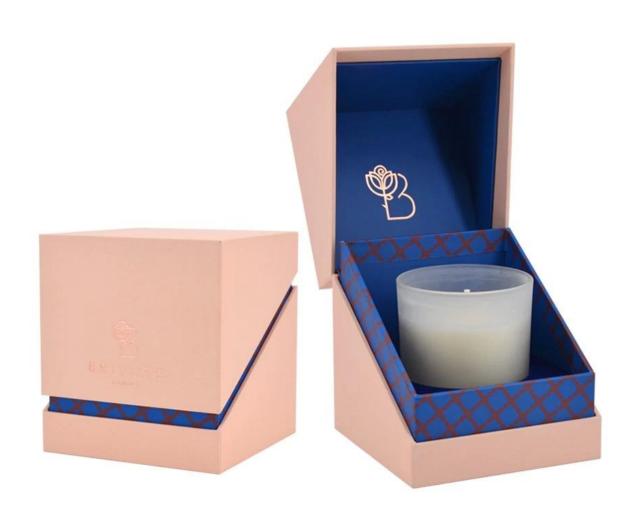

# 3oz rose gold geo cut small size glass candle jar with lid

#### More information

- Original design statement: The styles and labels of the Aromatherapy bottles And Candle jars The products shown in the pictures were originally designed by the members of the business department of Ruixin Glass in March. They were then made as samples in the factory and photographed in our office studio. Currently, all samples are stored in Ruixin Glass's sample room. We ask other companies not to make unauthorized use of these images.
- **About factory**: With extensive experience and a dedicated team, Ruixin Glass specializes in customizing glass packaging for both emerging and established aromatherapy brands. We have close connections with factories and all members of our business department have practical experience in the production process. We welcome inquiries and value your feedback.
- **About customization and readiness for shipping**: Since we primarily focus on customized products, we do not carry a large inventory of pre-made products with different image styles. However, we have a small stock of samples that we can send to potential business partners who express cooperation intentions.
  - Customizable items with minimum order quantity:
    - Surface treatment options such as spraying (fogged/smooth surface), electroplating, etc.
    - Customization of brand labels.
    - Customization of the logo using the screen printing process.
    - Lid adjustment.
  - Customizable items that require a higher order quantity:
    - Shape adjustment.
    - Adjustment of thread specifications (for threaded bottles).
- **About the response time**: Our dedicated business department team is committed to providing attentive service and quick responses to your inquiries, regardless of your location or the time you send your message.Contact us now!