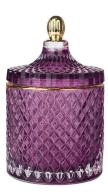

RXS515-S Size: D6.7\*W6.7\*H11.2cm Capacity: 140ml Weight: 239g

RXS515-M Size: D8.5\*W8.5\*H13.5cm Capacity: 300ml Weight: 460g

RXS515-L Size: D10.6\*W10.6\*H17.5cm Capacity: 600ml Weight: 770g

RXHY-11579 Size: D6.5\*W6.5\*H10cm Capacity: 115ml Weight: 205g

RXHY-8550-M Size: D8.6\*W8.6\*H13cm Capacity: 295ml Weight: 453g

**RXHY-8550-L** Size: D10.5\*W10.5\*H17.5cm Capacity: 615ml Weight: 825g

RXHY-10910-S Size: D8.8\*W4.3\*H8.5cm Capacity: 165ml Weight: 264g