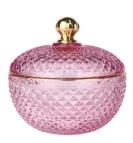

# 3oz rose gold geo cut small size glass candle jar with lid

RXS515-S Size: D6.7\*W6.7\*H11.2cm Capacity: 140ml Weight: 239g

RXS515-M Size: D8.5\*W8.5\*H13.5cm Capacity: 300ml Weight: 460g

RXS515-L Size: D10.6\*W10.6\*H17.5cm Capacity: 600ml Weight: 770g

RXHY-11579 Size: D6.5\*W6.5\*H10cm Capacity: 115ml Weight: 205g