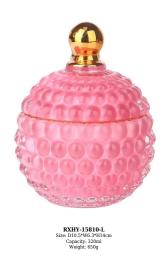

RXS515-S Size: D6.7\*W6.7\*H11.2cm Capacity: 140ml Weight: 239g

RXS515-M Size: D8.5\*W8.5\*H13.5cm Capacity: 300ml Weight: 460g

RXS515-L Size: D10.6\*W10.6\*H17.5cm Capacity: 600ml Weight: 770g

RXHY-11579 Size: D6.5\*W6.5\*H10cm Capacity: 115ml Weight: 205g

RXHY-8550-M Size: D8.6\*W8.6\*H13cm Capacity: 295ml Weight: 453g

**RXHY-8550-L** Size: D10.5\*W10.5\*H17.5cm Capacity: 615ml Weight: 825g

RXHY-10910-S Size: D8.8\*W4.3\*H8.5cm Capacity: 165ml Weight: 264g

RXHY-10910-L Size: D12\*W5.4\*H12cm Capacity: 400ml Weight: 538g

RXSHY-13161 Size: D10.4\*W10\*H10.3cm Capacity: 250ml Weight: 430g