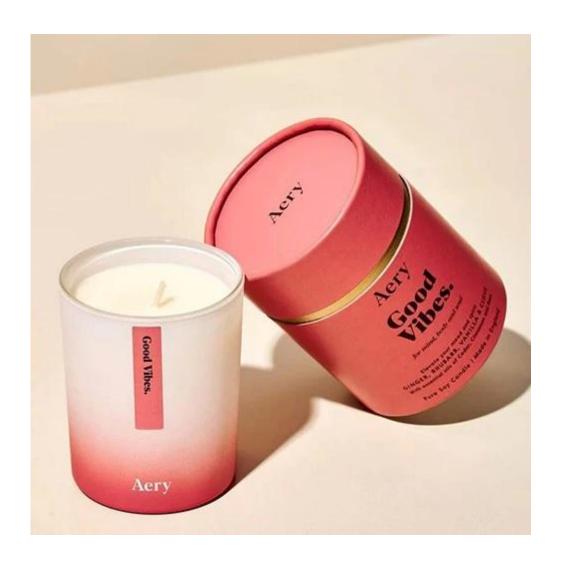

# 3oz rose gold geo cut small size glass candle jar with lid

#### More information

- Original design statement: The styles and labels of the Aromatherapy bottles And Candle jars The products shown in the pictures were originally designed by the members of the business department of Ruixin Glass in March. They were then made as samples in the factory and photographed in our office studio. Currently, all samples are stored in Ruixin Glass's sample room. We ask other companies not to make unauthorized use of these images.
- **About factory**: With extensive experience and a dedicated team, Ruixin Glass specializes in customizing glass packaging for both emerging and established aromatherapy brands. We have close connections with factories and all members of our business department have practical experience in the production process. We welcome inquiries and value your feedback.
- **About customization and readiness for shipping**: Since we primarily focus on customized products, we do not carry a large inventory of pre-made products with different image styles. However, we have a small stock of samples that we can send to potential business partners who express cooperation intentions.
  - Customizable items with minimum order quantity:
    - Surface treatment options such as spraying (fogged/smooth surface), electroplating, etc.
    - Customization of brand labels.
    - Customization of the logo using the screen printing process.
    - Lid adjustment.
  - Customizable items that require a higher order quantity:
    - Shape adjustment.
    - Adjustment of thread specifications (for threaded bottles).
- **About the response time**: Our dedicated business department team is committed to providing attentive service and quick responses to your inquiries, regardless of your location or the time you send your message.Contact us now!