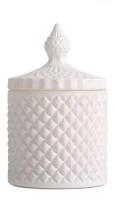

RXS515-S Size: D6.7\*W6.7\*H11.2cm Capacity: 140ml Weight: 239g

RXS515-M Size: D8.5\*W8.5\*H13.5cm Capacity: 300ml Weight: 460g

RXS515-L Size: D10.6\*W10.6\*H17.5cm Capacity: 600ml Weight: 770g

RXHY-11579 Size: D6.5\*W6.5\*H10cm Capacity: 115ml Weight: 205g

RXHY-8550-M Size: D8.6\*W8.6\*H13cm Capacity: 295ml Weight: 453g

**RXHY-8550-L** Size: D10.5\*W10.5\*H17.5cm Capacity: 615ml Weight: 825g

RXHY-10910-S Size: D8.8\*W4.3\*H8.5cm Capacity: 165ml Weight: 264g