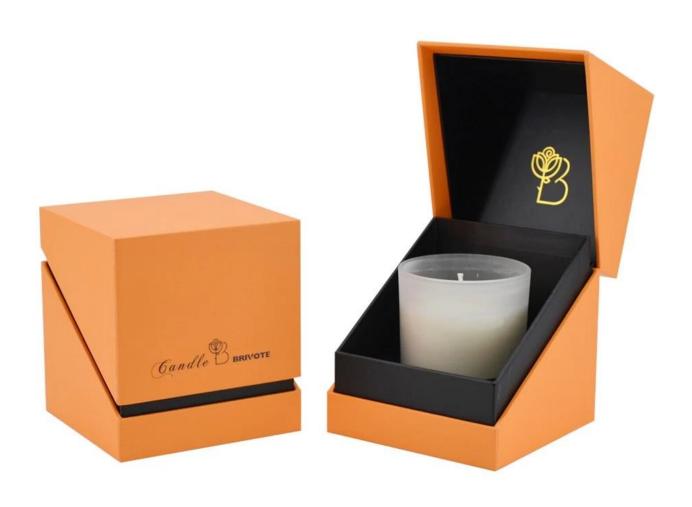

# 3oz rose gold geo cut small size glass candle jar with lid

#### More information

- Original design statement: The styles and labels of the Aromatherapy bottles And Candle jars The products shown in the pictures were originally designed by the members of the business department of Ruixin Glass in March. They were then made as samples in the factory and photographed in our office studio. Currently, all samples are stored in Ruixin Glass's sample room. We ask other companies not to make unauthorized use of these images.
- **About factory**: With extensive experience and a dedicated team, Ruixin Glass specializes in customizing glass packaging for both emerging and established aromatherapy brands. We have close connections with factories and all members of our business department have practical experience in the production process. We welcome inquiries and value your feedback.
- **About customization and readiness for shipping**: Since we primarily focus on customized products, we do not carry a large inventory of pre-made products with different image styles. However, we have a small stock of samples that we can send to potential business partners who express cooperation intentions.
  - Customizable items with minimum order quantity:
    - Surface treatment options such as spraying (fogged/smooth surface), electroplating, etc.
    - Customization of brand labels.
    - Customization of the logo using the screen printing process.
    - Lid adjustment.
  - Customizable items that require a higher order quantity:
    - Shape adjustment.
    - Adjustment of thread specifications (for threaded bottles).
- **About the response time**: Our dedicated business department team is committed to providing attentive service and quick responses to your inquiries, regardless of your location or the time you send your message.Contact us now!