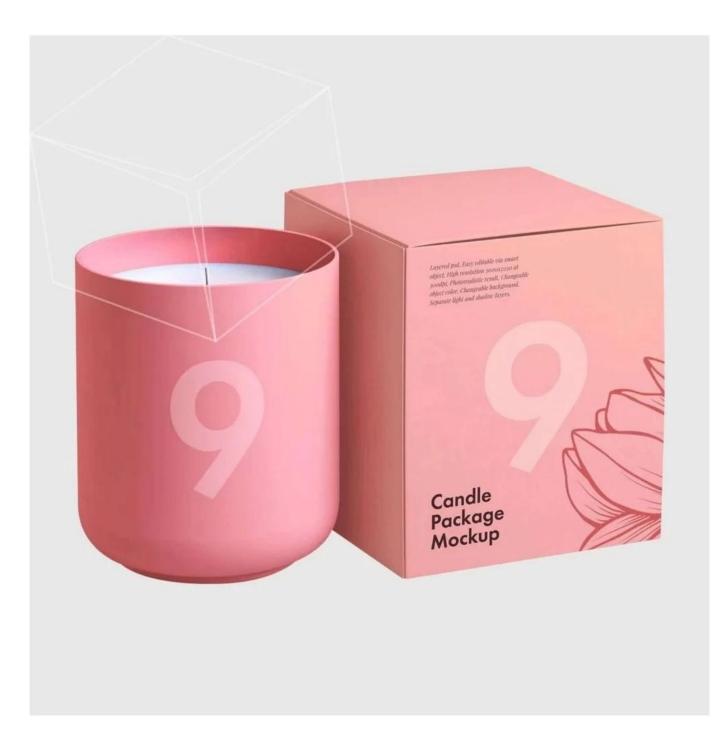

mum order quantity | 2000 pieces              |
| sample                 | 7 working days           |



RXS515-S Size: D6.7\*W6.7\*H11.2cm Capacity: 140ml Weight: 239g



**RXHY-11579** Size: D6.5\*W6.5\*H10cm Capacity: 115ml Weight: 205g



RXS515-M Size: D8.5\*W8.5\*H13.5cm Capacity: 300ml Weight: 460g



RXHY-8550-M Size: D8.6\*W8.6\*H13cm Capacity: 295ml Weight: 453g



RXS515-L Size: D10.6\*W10.6\*H17.5cm Capacity: 600ml Weight: 770g



RXHY-8550-L Size: D10.5\*W10.5\*H17.5cm Capacity: 615ml Weight: 825g



RXHY-10910-S Size: D8.8\*W4.3\*H8.5cm Capacity: 165ml Weight: 264g



RXHY-10910-L Size: D12\*W5.4\*H12cm Capacity: 400ml Weight: 538g



RXSHY-13161 Size: D10.4\*W10\*H10.3cm Capacity: 250ml Weight: 430g



## **Production processing**

## **Packaging and delivery**





















#### **More information**

- **Original design statement**: The styles and labels of the Aromatherapy bottles And Candle jars The products shown in the pictures were originally designed by the members of the business department of Ruixin Glass in March. They were then made as samples in the factory and photographed in our office studio. Currently, all samples are stored in Ruixin Glass's sample room. We ask other companies not to make unauthorized use of these images.
- About factory: With extensive experience and a dedicated team, Ruixin Glass specializes in customizing glass packaging for both emerging and established aromatherapy brands. We have close connections with factories and all members of our business department have practical experience in the production process. We wel