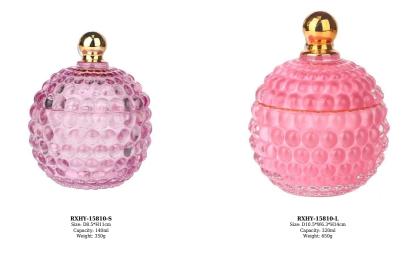

RXS515-S Size: D6.7\*W6.7\*H11.2cm Capacity: 140ml Weight: 239g

**RXHY-11579** Size: D6.5\*W6.5\*H10cm Capacity: 115ml Weight: 205g

RXS515-M Size: D8.5\*W8.5\*H13.5cm Capacity: 300ml Weight: 460g

RXHY-8550-M Size: D8.6\*W8.6\*H13cm Capacity: 295ml Weight: 453g

RXS515-L Size: D10.6\*W10.6\*H17.5cm Capacity: 600ml Weight: 770g

RXHY-8550-L Size: D10.5\*W10.5\*H17.5cm Capacity: 615ml Weight: 825g

RXHY-10910-S Size: D8.8\*W4.3\*H8.5cm Capacity: 165ml Weight: 264g

RXHY-10910-L Size: D12\*W5.4\*H12cm Capacity: 400ml Weight: 538g