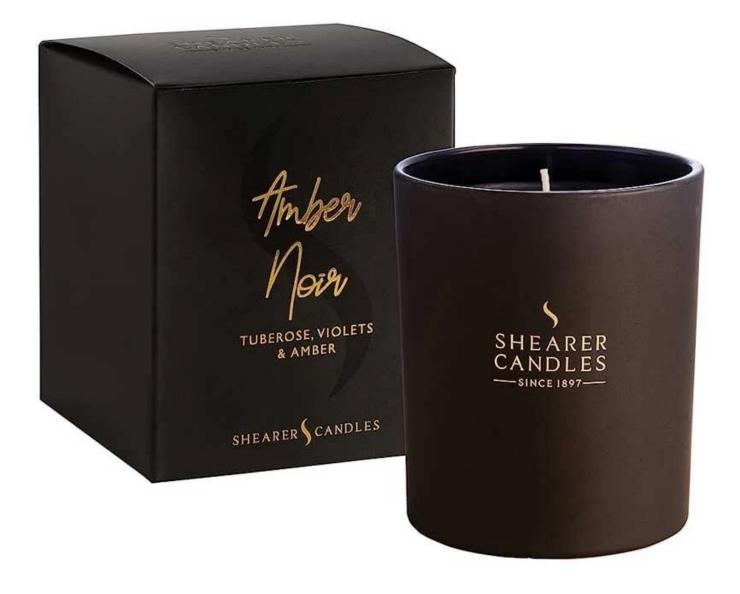

m order quantity | 2000 pieces              |
| sample                 | 7 working days           |



RXS515-S Size: D6.7\*W6.7\*H11.2cm Capacity: 140ml Weight: 239g



**RXHY-11579** Size: D6.5\*W6.5\*H10cm Capacity: 115ml Weight: 205g



RXS515-M Size: D8.5\*W8.5\*H13.5cm Capacity: 300ml Weight: 460g



RXHY-8550-M Size: D8.6\*W8.6\*H13cm Capacity: 295ml Weight: 453g



RXS515-L Size: D10.6\*W10.6\*H17.5cm Capacity: 600ml Weight: 770g



RXHY-8550-L Size: D10.5\*W10.5\*H17.5cm Capacity: 615ml Weight: 825g



RXHY-10910-S Size: D8.8\*W4.3\*H8.5cm Capacity: 165ml Weight: 264g



RXHY-10910-L Size: D12\*W5.4\*H12cm Capacity: 400ml Weight: 538g



RXSHY-13161 Size: D10.4\*W10\*H10.3cm Capacity: 250ml Weight: 430g



## **Production processing**

## **Packaging and delivery**





















#### **More information**

- **Original design statement**: The styles and labels of the Aromatherapy bottles And Candle jars The products shown in the pictures were originally designed by the members of the business department of Ruixin Glass in March. They were then made as samples in the factory and photographed in our office studio. Currently, all samples are stored in Ruixin Glass's sample room. We ask other companies not to make unauthorized use of these images.
- About factory: With extensive experience and a dedicated team, Ruixin Glass specializes in customizing glass packaging for both emerging and established aromatherapy brands. We have close connections with factories and all members of our business department have practical experience in the production process. We welco