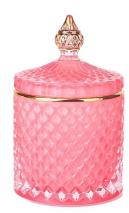

# **3oz iridescent geo cut mini glass candle jar with lid**

RXS515-S Size: D6.7\*W6.7\*H11.2cm Capacity: 140ml Weight: 239g

**RXHY-11579** Size: D6.5\*W6.5\*H10cm Capacity: 115ml Weight: 205g

RXS515-M Size: D8.5\*W8.5\*H13.5cm Capacity: 300ml Weight: 460g

RXHY-8550-M Size: D8.6\*W8.6\*H13cm Capacity: 295ml Weight: 453g

RXS515-L Size: D10.6\*W10.6\*H17.5cm Capacity: 600ml Weight: 770g

RXHY-8550-L Size: D10.5\*W10.5\*H17.5cm Capacity: 615ml Weight: 825g

RXHY-10910-S Size: D8.8\*W4.3\*H8.5cm Capacity: 165ml Weight: 264g

RXHY-10910-L Size: D12\*W5.4\*H12cm Capacity: 400ml Weight: 538g

RXSHY-13161 Size: D10.4\*W10\*H10.3cm Capacity: 250ml Weight: 430g