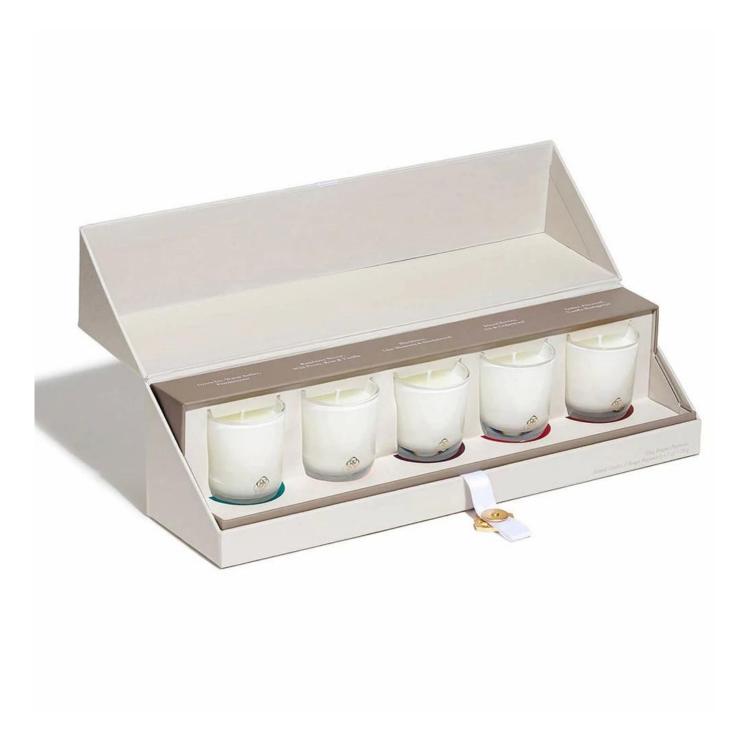

nimum order quantity | 2000 pieces              |
| sample                 | 7 working days           |



RXS515-S Size: D6.7\*W6.7\*H11.2cm Capacity: 140ml Weight: 239g



**RXHY-11579** Size: D6.5\*W6.5\*H10cm Capacity: 115ml Weight: 205g



RXS515-M Size: D8.5\*W8.5\*H13.5cm Capacity: 300ml Weight: 460g



RXHY-8550-M Size: D8.6\*W8.6\*H13cm Capacity: 295ml Weight: 453g



RXS515-L Size: D10.6\*W10.6\*H17.5cm Capacity: 600ml Weight: 770g



RXHY-8550-L Size: D10.5\*W10.5\*H17.5cm Capacity: 615ml Weight: 825g



RXHY-10910-S Size: D8.8\*W4.3\*H8.5cm Capacity: 165ml Weight: 264g



RXHY-10910-L Size: D12\*W5.4\*H12cm Capacity: 400ml Weight: 538g



RXSHY-13161 Size: D10.4\*W10\*H10.3cm Capacity: 250ml Weight: 430g



## **Production processing**

## **Packaging and delivery**





















#### **More information**

- **Original design statement**: The styles and labels of the Aromatherapy bottles And Candle jars The products shown in the pictures were originally designed by the members of the business department of Ruixin Glass in March. They were then made as samples in the factory and photographed in our office studio. Currently, all samples are stored in Ruixin Glass's sample room. We ask other companies not to make unauthorized use of these images.
- About factory: With extensive experience and a dedicated team, Ruixin Glass specializes in customizing glass packaging for both emerging and established aromatherapy brands. We have close connections with factories and all members of our business department have practical experience in the production process. We w