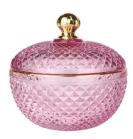

# **3oz iridescent geo cut mini glass candle jar with lid**

RXS515-S Size: D6.7\*W6.7\*H11.2cm Capacity: 140ml Weight: 239g

**RXHY-11579** Size: D6.5\*W6.5\*H10cm Capacity: 115ml Weight: 205g

RXS515-M Size: D8.5\*W8.5\*H13.5cm Capacity: 300ml Weight: 460g

RXHY-8550-M Size: D8.6\*W8.6\*H13cm Capacity: 295ml Weight: 453g

RXS515-L Size: D10.6\*W10.6\*H17.5cm Capacity: 600ml Weight: 770g

RXHY-8550-L Size: D10.5\*W10.5\*H17.5cm Capacity: 615ml Weight: 825g

RXHY-10910-S Size: D8.8\*W4.3\*H8.5cm Capacity: 165ml Weight: 264g

RXHY-10910-L Size: D12\*W5.4\*H12cm Capacity: 400ml Weight: 538g

RXSHY-13161 Size: D10.4\*W10\*H10.3cm Capacity: 250ml Weight: 430g