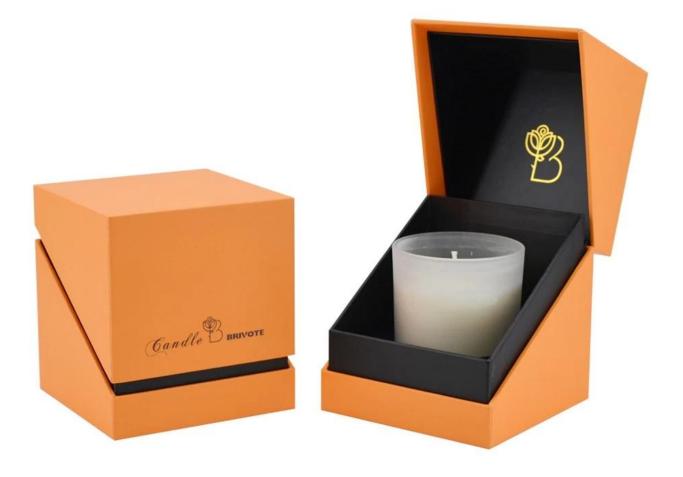

|
| Minimum order quantity | 2000 pieces              |
| sample                 | 7 working days           |



RXS515-S Size: D6.7\*W6.7\*H11.2cm Capacity: 140ml Weight: 239g



**RXHY-11579** Size: D6.5\*W6.5\*H10cm Capacity: 115ml Weight: 205g



RXS515-M Size: D8.5\*W8.5\*H13.5cm Capacity: 300ml Weight: 460g



RXHY-8550-M Size: D8.6\*W8.6\*H13cm Capacity: 295ml Weight: 453g



RXS515-L Size: D10.6\*W10.6\*H17.5cm Capacity: 600ml Weight: 770g



RXHY-8550-L Size: D10.5\*W10.5\*H17.5cm Capacity: 615ml Weight: 825g



RXHY-10910-S Size: D8.8\*W4.3\*H8.5cm Capacity: 165ml Weight: 264g



RXHY-10910-L Size: D12\*W5.4\*H12cm Capacity: 400ml Weight: 538g



RXSHY-13161 Size: D10.4\*W10\*H10.3cm Capacity: 250ml Weight: 430g



## **Production processing**

## **Packaging and delivery**





















#### **More information**

- **Original design statement**: The styles and labels of the Aromatherapy bottles And Candle jars The products shown in the pictures were originally designed by the members of the business department of Ruixin Glass in March. They were then made as samples in the factory and photographed in our office studio. Currently, all samples are stored in Ruixin Glass's sample room. We ask other companies not to make unauthorized use of these images.
- About factory: With extensive experience and a dedicated team, Ruixin Glass specializes in customizing glass packaging for both emerging and established aromatherapy brands. We have close connections with factories and all members of our business department have practical experience in the production pro