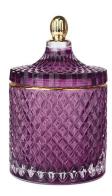

# **3oz iridescent geo cut mini glass candle jar with lid**

RXS515-S Size: D6.7\*W6.7\*H11.2cm Capacity: 140ml Weight: 239g

**RXHY-11579** Size: D6.5\*W6.5\*H10cm Capacity: 115ml Weight: 205g

RXS515-M Size: D8.5\*W8.5\*H13.5cm Capacity: 300ml Weight: 460g

RXHY-8550-M Size: D8.6\*W8.6\*H13cm Capacity: 295ml Weight: 453g

RXS515-L Size: D10.6\*W10.6\*H17.5cm Capacity: 600ml Weight: 770g

RXHY-8550-L Size: D10.5\*W10.5\*H17.5cm Capacity: 615ml Weight: 825g

RXHY-10910-S Size: D8.8\*W4.3\*H8.5cm Capacity: 165ml Weight: 264g

RXHY-10910-L Size: D12\*W5.4\*H12cm Capacity: 400ml Weight: 538g

RXSHY-13161 Size: D10.4\*W10\*H10.3cm Capacity: 250ml Weight: 430g