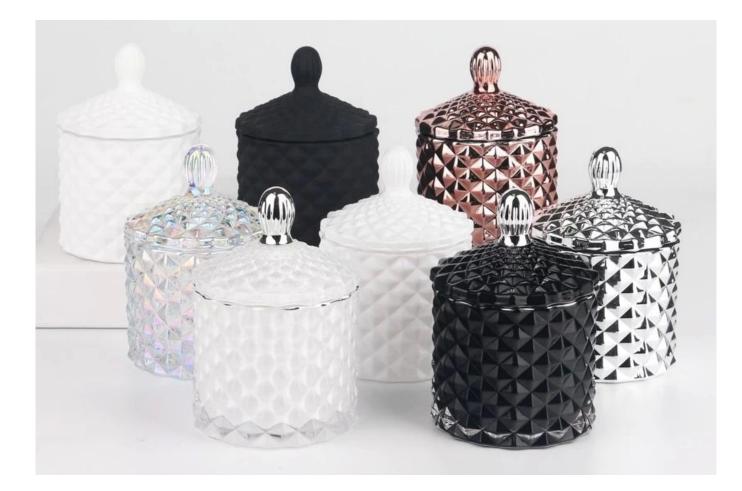

# **3oz iridescent geo cut mini glass candle jar with lid**

RXS515-S Size: D6.7\*W6.7\*H11.2cm Capacity: 140ml Weight: 239g

**RXHY-11579** Size: D6.5\*W6.5\*H10cm Capacity: 115ml Weight: 205g

RXS515-M Size: D8.5\*W8.5\*H13.5cm Capacity: 300ml Weight: 460g

RXHY-8550-M Size: D8.6\*W8.6\*H13cm Capacity: 295ml Weight: 453g

RXS515-L Size: D10.6\*W10.6\*H17.5cm Capacity: 600ml Weight: 770g

RXHY-8550-L Size: D10.5\*W10.5\*H17.5cm Capacity: 615ml Weight: 825g

RXHY-10910-S Size: D8.8\*W4.3\*H8.5cm Capacity: 165ml Weight: 264g

RXHY-10910-L Size: D12\*W5.4\*H12cm Capacity: 400ml Weight: 538g

RXSHY-13161 Size: D10.4\*W10\*H10.3cm Capacity: 250ml Weight: 430g