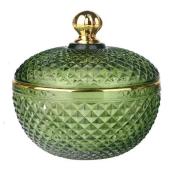

ame             | Ruixin jar               |
| Product name           | Geo-cut glass candle jar |
| material               | Soda-lime glass          |
| Color                  | (Customizable)           |
| Minimum order quantity | 2000 pieces              |
| sample                 | 7 working days           |



RXS515-S Size: D6.7\*W6.7\*H11.2cm Capacity: 140ml Weight: 239g



**RXHY-11579** Size: D6.5\*W6.5\*H10cm Capacity: 115ml Weight: 205g



RXS515-M Size: D8.5\*W8.5\*H13.5cm Capacity: 300ml Weight: 460g



RXHY-8550-M Size: D8.6\*W8.6\*H13cm Capacity: 295ml Weight: 453g



RXS515-L Size: D10.6\*W10.6\*H17.5cm Capacity: 600ml Weight: 770g



RXHY-8550-L Size: D10.5\*W10.5\*H17.5cm Capacity: 615ml Weight: 825g



RXHY-10910-S Size: D8.8\*W4.3\*H8.5cm Capacity: 165ml Weight: 264g



RXHY-10910-L Size: D12\*W5.4\*H12cm Capacity: 400ml Weight: 538g



RXSHY-13161 Size: D10.4\*W10\*H10.3cm Capacity: 250ml Weight: 430g



## **Production processing**

## **Packaging and delivery**





















#### **More information**

- **Original design statement**: The styles and labels of the Aromatherapy bottles And Candle jars The products shown in the pictures were originally designed by the members of the business department of Ruixin Glass in March. They were then made as samples in the factory and photographed in our office studio. Currently, all samples are stored in Ruixin Glass's sample room. We ask other companies not to make unauthorized use of these images.
- About factory: With extensive experience and a dedicated team, Ruixin Glass specializes in customizing g