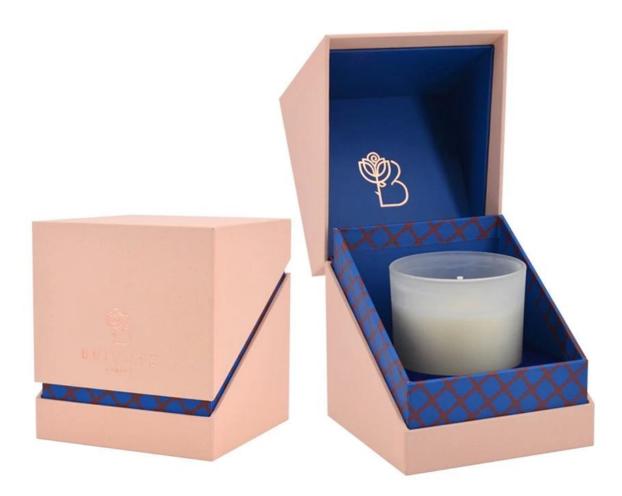

order quantity | 2000 pieces              |
| sample                 | 7 working days           |



RXS515-S Size: D6.7\*W6.7\*H11.2cm Capacity: 140ml Weight: 239g



**RXHY-11579** Size: D6.5\*W6.5\*H10cm Capacity: 115ml Weight: 205g



RXS515-M Size: D8.5\*W8.5\*H13.5cm Capacity: 300ml Weight: 460g



RXHY-8550-M Size: D8.6\*W8.6\*H13cm Capacity: 295ml Weight: 453g



RXS515-L Size: D10.6\*W10.6\*H17.5cm Capacity: 600ml Weight: 770g



RXHY-8550-L Size: D10.5\*W10.5\*H17.5cm Capacity: 615ml Weight: 825g



RXHY-10910-S Size: D8.8\*W4.3\*H8.5cm Capacity: 165ml Weight: 264g



RXHY-10910-L Size: D12\*W5.4\*H12cm Capacity: 400ml Weight: 538g



RXSHY-13161 Size: D10.4\*W10\*H10.3cm Capacity: 250ml Weight: 430g



## **Production processing**

## **Packaging and delivery**





















#### **More information**

- **Original design statement**: The styles and labels of the Aromatherapy bottles And Candle jars The products shown in the pictures were originally designed by the members of the business department of Ruixin Glass in March. They were then made as samples in the factory and photographed in our office studio. Currently, all samples are stored in Ruixin Glass's sample room. We ask other companies not to make unauthorized use of these images.
- About factory: With extensive experience and a dedicated team, Ruixin Glass specializes in customizing glass packaging for both emerging and established aromatherapy brands. We have close connections with factories and all members of our business department have practical experience in the production process. We welcome