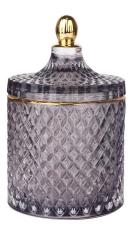

# **3oz iridescent geo cut mini glass candle jar with lid**

RXS515-S Size: D6.7\*W6.7\*H11.2cm Capacity: 140ml Weight: 239g

**RXHY-11579** Size: D6.5\*W6.5\*H10cm Capacity: 115ml Weight: 205g

RXS515-M Size: D8.5\*W8.5\*H13.5cm Capacity: 300ml Weight: 460g

RXHY-8550-M Size: D8.6\*W8.6\*H13cm Capacity: 295ml Weight: 453g

RXS515-L Size: D10.6\*W10.6\*H17.5cm Capacity: 600ml Weight: 770g

RXHY-8550-L Size: D10.5\*W10.5\*H17.5cm Capacity: 615ml Weight: 825g

RXHY-10910-S Size: D8.8\*W4.3\*H8.5cm Capacity: 165ml Weight: 264g

RXHY-10910-L Size: D12\*W5.4\*H12cm Capacity: 400ml Weight: 538g

RXSHY-13161 Size: D10.4\*W10\*H10.3cm Capacity: 250ml Weight: 430g