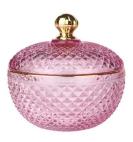

# 3oz opaque black glossy geo cut small size glass candle jar

RXS515-S Size: D6.7\*W6.7\*H11.2cm Capacity: 140ml

RXS515-M Size: D8.5\*W8.5\*H13.5cm Capacity: 300ml Woight, 460g

RXS515-L ze: D10.6\*W10.6\*H17.5cm Capacity: 600ml

RXHY-11579 Size: D6.5\*W6.5\*H10cm Capacity: 115ml