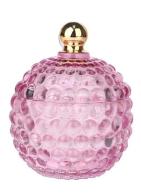

RXHY-8550-M Size: D8.6\*W8.6\*H13cn Capacity: 295ml Weight: 453g

RXHY-8550-L Size: D10.5\*W10.5\*H17.5ct Capacity: 615ml Weight: 825g

RXHY-10910-S Size: D8.8\*W4.3\*H8.5cm Capacity: 165ml Weight: 264g

RXHY-10910-L Size: D12\*W5.4\*H12cn Capacity: 400ml

RXSHY-13161 Size: D10.4\*W10\*H10.3cm Capacity: 250ml Weight, 420g

RXHY-15810-S Size: D8.5\*H11cm Capacity: 140ml Weight: 350g

RXHY-15810-L Size: D10.5\*W6.3\*H14cm Capacity: 320ml Weight: 650g