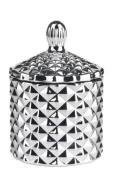

# 3oz opaque black glossy geo cut small size glass candle jar

RXS515-S Size: D6.7\*W6.7\*H11.2cm Capacity: 140ml

RXS515-M Size: D8.5\*W8.5\*H13.5cm Capacity: 300ml Woight, 460g

RXS515-L ze: D10.6\*W10.6\*H17.5cm Capacity: 600ml

RXHY-11579 Size: D6.5\*W6.5\*H10cm Capacity: 115ml

RXHY-8550-M Size: D8.6\*W8.6\*H13cn Capacity: 295ml Weight: 453g

RXHY-8550-L Size: D10.5\*W10.5\*H17.5ct Capacity: 615ml Weight: 825g

RXHY-10910-S Size: D8.8\*W4.3\*H8.5cm Capacity: 165ml Weight: 264g

RXHY-10910-L Size: D12\*W5.4\*H12cn Capacity: 400ml

RXSHY-13161 Size: D10.4\*W10\*H10.3cm Capacity: 250ml Weight, 420g

RXHY-15810-S Size: D8.5\*H11cm Capacity: 140ml Weight: 350g

RXHY-15810-L Size: D10.5\*W6.3\*H14cm Capacity: 320ml Weight: 650g