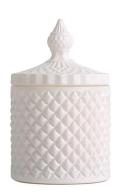

# 3oz opaque black glossy geo cut small size glass candle jar

RXS515-S Size: D6.7\*W6.7\*H11.2cm Capacity: 140ml

RXS515-M Size: D8.5\*W8.5\*H13.5cm Capacity: 300ml Woight, 460g

RXS515-L ze: D10.6\*W10.6\*H17.5cm Capacity: 600ml

RXHY-11579 Size: D6.5\*W6.5\*H10cm Capacity: 115ml

RXHY-8550-M Size: D8.6\*W8.6\*H13cn Capacity: 295ml Weight: 453g

RXHY-8550-L Size: D10.5\*W10.5\*H17.5ct Capacity: 615ml Weight: 825g

RXHY-10910-S Size: D8.8\*W4.3\*H8.5cm Capacity: 165ml Weight: 264g

RXHY-10910-L Size: D12\*W5.4\*H12cn Capacity: 400ml

RXSHY-13161 Size: D10.4\*W10\*H10.3cm Capacity: 250ml Weight, 420g

RXHY-15810-S Size: D8.5\*H11cm Capacity: 140ml Weight: 350g

RXHY-15810-L Size: D10.5\*W6.3\*H14cm Capacity: 320ml Weight: 650g