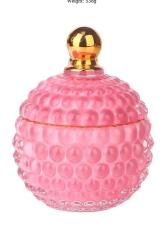

RXHY-8550-M Size: D8.6\*W8.6\*H13cn Capacity: 295ml Weight: 453g

RXHY-8550-L Size: D10.5\*W10.5\*H17.5ct Capacity: 615ml Weight: 825g

RXHY-10910-S Size: D8.8\*W4.3\*H8.5cm Capacity: 165ml Weight: 264g

RXHY-10910-L Size: D12\*W5.4\*H12cn Capacity: 400ml

RXSHY-13161 Size: D10.4\*W10\*H10.3cm Capacity: 250ml Weight, 420g

RXHY-15810-S Size: D8.5\*H11cm Capacity: 140ml Weight: 350g

RXHY-15810-L Size: D10.5\*W6.3\*H14cm Capacity: 320ml Weight: 650g