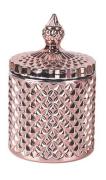

# 3oz opaque black glossy geo cut small size glass candle jar

RXS515-S Size: D6.7\*W6.7\*H11.2cm Capacity: 140ml

RXS515-M Size: D8.5\*W8.5\*H13.5cm Capacity: 300ml Woight, 460g

RXS515-L ze: D10.6\*W10.6\*H17.5cm Capacity: 600ml

RXHY-11579 Size: D6.5\*W6.5\*H10cm Capacity: 115ml

RXHY-8550-M Size: D8.6\*W8.6\*H13cn Capacity: 295ml Weight: 453g

RXHY-8550-L Size: D10.5\*W10.5\*H17.5ct Capacity: 615ml Weight: 825g

RXHY-10910-S Size: D8.8\*W4.3\*H8.5cm Capacity: 165ml Weight: 264g

RXHY-10910-L Size: D12\*W5.4\*H12cn Capacity: 400ml

RXSHY-13161 Size: D10.4\*W10\*H10.3cm Capacity: 250ml Weight, 420g

RXHY-15810-S Size: D8.5\*H11cm Capacity: 140ml Weight: 350g

RXHY-15810-L Size: D10.5\*W6.3\*H14cm Capacity: 320ml Weight: 650g