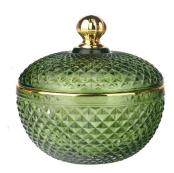

# 3oz opaque black glossy geo cut small size glass candle jar

RXS515-S Size: D6.7\*W6.7\*H11.2cm Capacity: 140ml

RXS515-M Size: D8.5\*W8.5\*H13.5cm Capacity: 300ml Woight, 460g

RXS515-L ze: D10.6\*W10.6\*H17.5cm Capacity: 600ml

RXHY-11579 Size: D6.5\*W6.5\*H10cm Capacity: 115ml