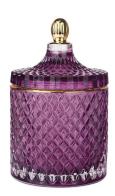

# 3oz opaque black glossy geo cut small size glass candle jar

RXS515-S Size: D6.7\*W6.7\*H11.2cm Capacity: 140ml

RXS515-M Size: D8.5\*W8.5\*H13.5cm Capacity: 300ml Woight, 460g

RXS515-L ze: D10.6\*W10.6\*H17.5cm Capacity: 600ml

RXHY-11579 Size: D6.5\*W6.5\*H10cm Capacity: 115ml