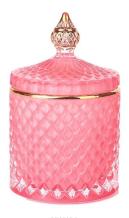

# 3oz opaque black glossy geo cut small size glass candle jar

RXS515-S Size: D6.7\*W6.7\*H11.2cm Capacity: 140ml

RXS515-M Size: D8.5\*W8.5\*H13.5cm Capacity: 300ml Woight, 460g

RXS515-L ze: D10.6\*W10.6\*H17.5cm Capacity: 600ml

RXHY-11579 Size: D6.5\*W6.5\*H10cm Capacity: 115ml

RXHY-8550-M Size: D8.6\*W8.6\*H13cn Capacity: 295ml Weight: 453g

RXHY-8550-L Size: D10.5\*W10.5\*H17.5ct Capacity: 615ml Weight: 825g

RXHY-10910-S Size: D8.8\*W4.3\*H8.5cm Capacity: 165ml Weight: 264g

RXHY-10910-L Size: D12\*W5.4\*H12cn Capacity: 400ml

RXSHY-13161 Size: D10.4\*W10\*H10.3cm Capacity: 250ml Weight, 420g

RXHY-15810-S Size: D8.5\*H11cm Capacity: 140ml Weight: 350g

RXHY-15810-L Size: D10.5\*W6.3\*H14cm Capacity: 320ml Weight: 650g