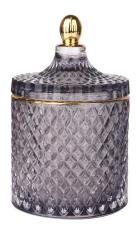

# 3oz opaque black glossy geo cut small size glass candle jar

RXS515-S Size: D6.7\*W6.7\*H11.2cm Capacity: 140ml

RXS515-M Size: D8.5\*W8.5\*H13.5cm Capacity: 300ml Woight, 460g

RXS515-L ze: D10.6\*W10.6\*H17.5cm Capacity: 600ml

RXHY-11579 Size: D6.5\*W6.5\*H10cm Capacity: 115ml