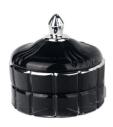

# 3oz opaque black glossy geo cut small size glass candle jar

RXS515-S Size: D6.7\*W6.7\*H11.2cm Capacity: 140ml

RXS515-M Size: D8.5\*W8.5\*H13.5cm Capacity: 300ml Woight, 460g

RXS515-L ze: D10.6\*W10.6\*H17.5cm Capacity: 600ml

RXHY-11579 Size: D6.5\*W6.5\*H10cm Capacity: 115ml