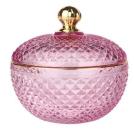

RXS515-S Size: D6.7\*W6.7\*H11.2cm Capacity: 140ml Weight: 239g

**RXHY-11579** Size: D6.5\*W6.5\*H10cm Capacity: 115ml Weight: 205g

RXS515-M Size: D8.5\*W8.5\*H13.5cm Capacity: 300ml Weight: 460g

RXHY-8550-M Size: D8.6\*W8.6\*H13cm Capacity: 295ml Weight: 453g

RXS515-L Size: D10.6\*W10.6\*H17.5cm Capacity: 600ml Weight: 770g

RXHY-8550-L Size: D10.5\*W10.5\*H17.5cm Capacity: 615ml Weight: 825g

RXHY-10910-S Size: D8.8\*W4.3\*H8.5cm Capacity: 165ml Weight: 264g RXHY-10910-L Size: D12\*W5.4\*H12cm Capacity: 400ml Weight: 538g

RXSHY-13161 Size: D10.4\*W10\*H10.3cm Capacity: 250ml Weight: 430g