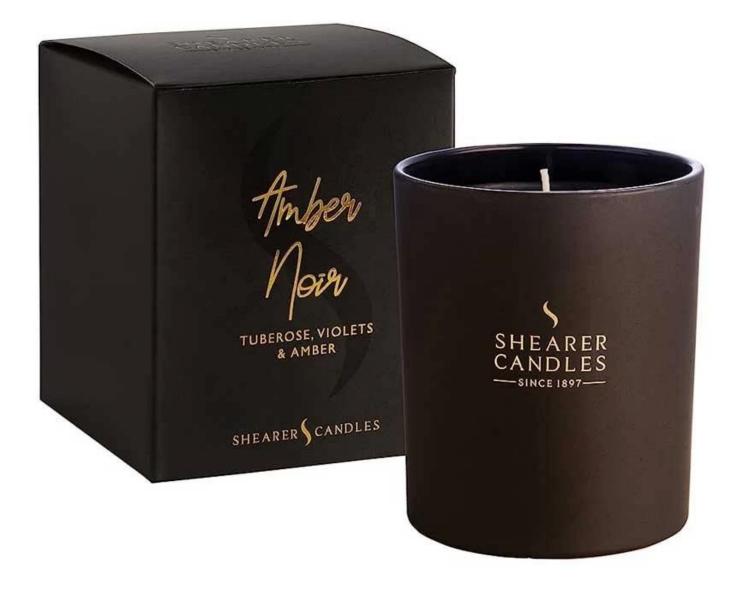

# black inside geo cut glass candle jar with silver tip lid

#### **More information**

- **Original design statement**: The styles and labels of the Aromatherapy bottles And Candle jars The products shown in the pictures were originally designed by the members of the business department of Ruixin Glass in March. They were then made as samples in the factory and photographed in our office studio. Currently, all samples are stored in Ruixin Glass's sample room. We ask other companies not to make unauthorized use of these images.
- About factory: With extensive experience and a dedicated team, Ruixin Glass specializes in customizing glass packaging for both emerging and established aromatherapy brands. We have close connections with factories and all members of our business department have practical experience in the production process. We welcome inquiries and value your feedback.
- About customization and readiness for shipping: Since we primarily focus on customized products, we do not carry a large inventory of pre-made products with different image styles. However, we have a small stock of samples that we can send to potential business partners who express cooperation intentions.
  - <u>Customizable items with minimum order quantity:</u>
    - Surface treatment options such as spraying (fogged/smooth surface), electroplating, etc.
    - Customization of brand labels.
    - Customization of the logo using the screen printing process.
    - Lid adjustment.
  - <u>Customizable items that require a higher order quantity:</u>
    - Shape adjustment.
    - Adjustment of thread specifications (for threaded bottles).
- About the response time: Our dedicated business department team is committed to providing attentive service and quick responses to your inquiries, regardless of your location or the time you send your message.Contact us now!