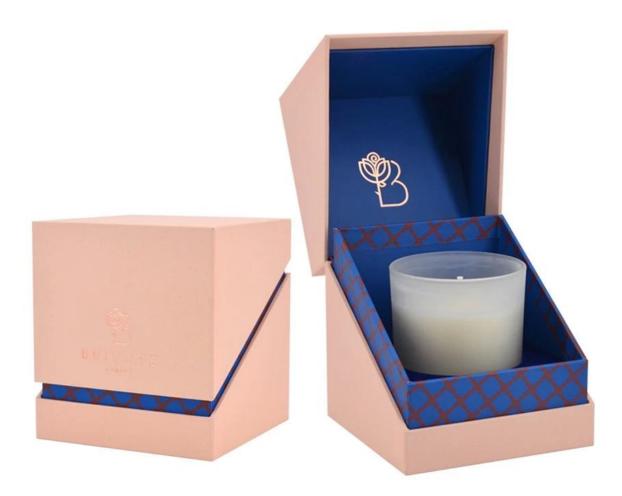

# black inside geo cut glass candle jar with silver tip lid

#### **More information**

- **Original design statement**: The styles and labels of the Aromatherapy bottles And Candle jars The products shown in the pictures were originally designed by the members of the business department of Ruixin Glass in March. They were then made as samples in the factory and photographed in our office studio. Currently, all samples are stored in Ruixin Glass's sample room. We ask other companies not to make unauthorized use of these images.
- About factory: With extensive experience and a dedicated team, Ruixin Glass specializes in customizing glass packaging for both emerging and established aromatherapy brands. We have close connections with factories and all members of our business department have practical experience in the production process. We welcome inquiries and value your feedback.
- About customization and readiness for shipping: Since we primarily focus on customized products, we do not carry a large inventory of pre-made products with different image styles. However, we have a small stock of samples that we can send to potential business partners who express cooperation intentions.
  - <u>Customizable items with minimum order quantity:</u>
    - Surface treatment options such as spraying (fogged/smooth surface), electroplating, etc.
    - Customization of brand labels.
    - Customization of the logo using the screen printing process.
    - Lid adjustment.
  - <u>Customizable items that require a higher order quantity:</u>
    - Shape adjustment.
    - Adjustment of thread specifications (for threaded bottles).
- About the response time: Our dedicated business department team is committed to providing attentive service and quick responses to your inquiries, regardless of your location or the time you send your message.Contact us now!