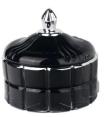

# black inside geo cut glass candle jar with silver tip lid

#### specification

| Place of origin        | China, Shanxi            |
|------------------------|--------------------------|
| Brand name             | Ruixin jar               |
| Product name           | Geo-cut glass candle jar |
| material               | Soda-lime glass          |
| Color                  | (Customizable)           |
| Minimum order quantity | 2000 pieces              |
| sample                 | 7 working days           |