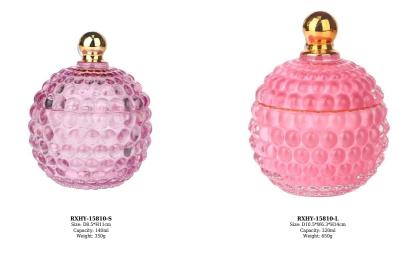

glass          |
| Color                  | (Customizable)           |
| Minimum order quantity | 2000 pieces              |
| sample                 | 7 working days           |



RXS515-S Size: D6.7\*W6.7\*H11.2cm Capacity: 140ml Weight: 239g



**RXHY-11579** Size: D6.5\*W6.5\*H10cm Capacity: 115ml Weight: 205g



RXS515-M Size: D8.5\*W8.5\*H13.5cm Capacity: 300ml Weight: 460g



RXHY-8550-M Size: D8.6\*W8.6\*H13cm Capacity: 295ml Weight: 453g



RXS515-L Size: D10.6\*W10.6\*H17.5cm Capacity: 600ml Weight: 770g



RXHY-8550-L Size: D10.5\*W10.5\*H17.5cm Capacity: 615ml Weight: 825g



RXHY-10910-S Size: D8.8\*W4.3\*H8.5cm Capacity: 165ml Weight: 264g RXHY-10910-L Size: D12\*W5.4\*H12cm Capacity: 400ml Weight: 538g



RXSHY-13161 Size: D10.4\*W10\*H10.3cm Capacity: 250ml Weight: 430g



## **Production processing**

## **Packaging and delivery**





















#### **More information**

- **Original design statement**: The styles and labels of the Aromatherapy bottles And Candle jars The products shown in the pictures were originally designed by the members of the business department of Ruixin Glass in March. They were then made as samples in the factory and photographed in our office studio. Currently, all samples are stored in Ruixin Glass's sample room. We ask other companies not to make unauthorized use of these images.
- About factory: With extensive experience and a dedicated team, Ruixin Glass specializes in customizing glass packaging for both emerging and established aromatherapy brands. We have close connections with factories and all members of our busi