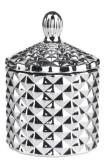

# black inside geo cut glass candle jar with silver tip lid

#### specification

| Place of origin        | China, Shanxi            |
|------------------------|--------------------------|
| Brand name             | Ruixin jar               |
| Product name           | Geo-cut glass candle jar |
| material               | Soda-lime glass          |
| Color                  | (Customizable)           |
| Minimum order quantity | 2000 pieces              |
| sample                 | 7 working days           |