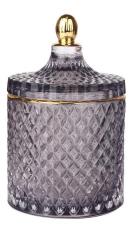

RXS515-S Size: D6.7\*W6.7\*H11.2cm Capacity: 140ml Weight: 239g

**RXHY-11579** Size: D6.5\*W6.5\*H10cm Capacity: 115ml Weight: 205g

RXS515-M Size: D8.5\*W8.5\*H13.5cm Capacity: 300ml Weight: 460g

RXHY-8550-M Size: D8.6\*W8.6\*H13cm Capacity: 295ml Weight: 453g

RXS515-L Size: D10.6\*W10.6\*H17.5cm Capacity: 600ml Weight: 770g

RXHY-8550-L Size: D10.5\*W10.5\*H17.5cm Capacity: 615ml Weight: 825g

RXHY-10910-S Size: D8.8\*W4.3\*H8.5cm Capacity: 165ml Weight: 264g RXHY-10910-L Size: D12\*W5.4\*H12cm Capacity: 400ml Weight: 538g

RXSHY-13161 Size: D10.4\*W10\*H10.3cm Capacity: 250ml Weight: 430g