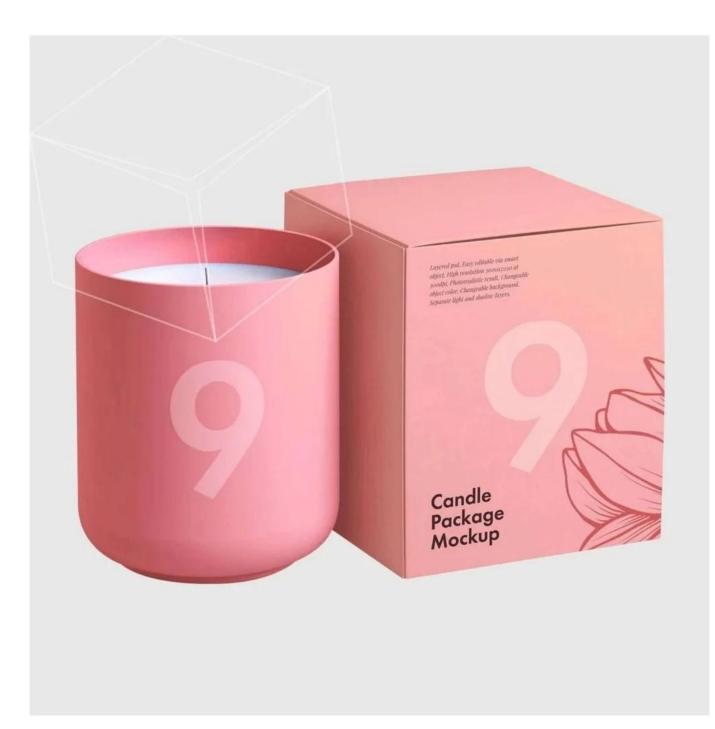

# black inside geo cut glass candle jar with silver tip lid

#### **More information**

- **Original design statement**: The styles and labels of the Aromatherapy bottles And Candle jars The products shown in the pictures were originally designed by the members of the business department of Ruixin Glass in March. They were then made as samples in the factory and photographed in our office studio. Currently, all samples are stored in Ruixin Glass's sample room. We ask other companies not to make unauthorized use of these images.
- About factory: With extensive experience and a dedicated team, Ruixin Glass specializes in customizing glass packaging for both emerging and established aromatherapy brands. We have close connections with factories and all members of our business department have practical experience in the production process. We welcome inquiries and value your feedback.
- About customization and readiness for shipping: Since we primarily focus on customized products, we do not carry a large inventory of pre-made products with different image styles. However, we have a small stock of samples that we can send to potential business partners who express cooperation intentions.
  - <u>Customizable items with minimum order quantity:</u>
    - Surface treatment options such as spraying (fogged/smooth surface), electroplating, etc.
    - Customization of brand labels.
    - Customization of the logo using the screen printing process.
    - Lid adjustment.
  - <u>Customizable items that require a higher order quantity:</u>
    - Shape adjustment.
    - Adjustment of thread specifications (for threaded bottles).
- About the response time: Our dedicated business department team is committed to providing attentive service and quick responses to your inquiries, regardless of your location or the time you send your message.Contact us now!