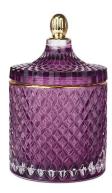

# black inside geo cut glass candle jar with silver tip lid

RXS515-S Size: D6.7\*W6.7\*H11.2cm Capacity: 140ml Weight: 239g

**RXHY-11579** Size: D6.5\*W6.5\*H10cm Capacity: 115ml Weight: 205g

RXS515-M Size: D8.5\*W8.5\*H13.5cm Capacity: 300ml Weight: 460g

RXHY-8550-M Size: D8.6\*W8.6\*H13cm Capacity: 295ml Weight: 453g

RXS515-L Size: D10.6\*W10.6\*H17.5cm Capacity: 600ml Weight: 770g

RXHY-8550-L Size: D10.5\*W10.5\*H17.5cm Capacity: 615ml Weight: 825g

RXHY-10910-S Size: D8.8\*W4.3\*H8.5cm Capacity: 165ml Weight: 264g RXHY-10910-L Size: D12\*W5.4\*H12cm Capacity: 400ml Weight: 538g

RXSHY-13161 Size: D10.4\*W10\*H10.3cm Capacity: 250ml Weight: 430g