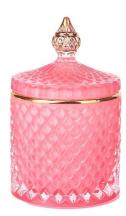

RXS515-S Size: D6.7\*W6.7\*H11.2cm Capacity: 140ml Weight: 239g

**RXHY-11579** Size: D6.5\*W6.5\*H10cm Capacity: 115ml Weight: 205g

RXS515-M Size: D8.5\*W8.5\*H13.5cm Capacity: 300ml Weight: 460g

RXHY-8550-M Size: D8.6\*W8.6\*H13cm Capacity: 295ml Weight: 453g

RXS515-L Size: D10.6\*W10.6\*H17.5cm Capacity: 600ml Weight: 770g

RXHY-8550-L Size: D10.5\*W10.5\*H17.5cm Capacity: 615ml Weight: 825g

RXHY-10910-S Size: D8.8\*W4.3\*H8.5cm Capacity: 165ml Weight: 264g RXHY-10910-L Size: D12\*W5.4\*H12cm Capacity: 400ml Weight: 538g

RXSHY-13161 Size: D10.4\*W10\*H10.3cm Capacity: 250ml Weight: 430g