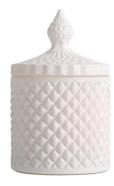

# black inside geo cut glass candle jar with silver tip lid

#### specification

| Place of origin        | China, Shanxi            |
|------------------------|--------------------------|
| Brand name             | Ruixin jar               |
| Product name           | Geo-cut glass candle jar |
| material               | Soda-lime glass          |
| Color                  | (Customizable)           |
| Minimum order quantity | 2000 pieces              |
| sample                 | 7 working days           |