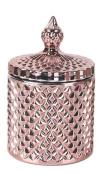

# black inside geo cut glass candle jar with silver tip lid

#### specification

| Place of origin        | China, Shanxi            |
|------------------------|--------------------------|
| Brand name             | Ruixin jar               |
| Product name           | Geo-cut glass candle jar |
| material               | Soda-lime glass          |
| Color                  | (Customizable)           |
| Minimum order quantity | 2000 pieces              |
| sample                 | 7 working days           |