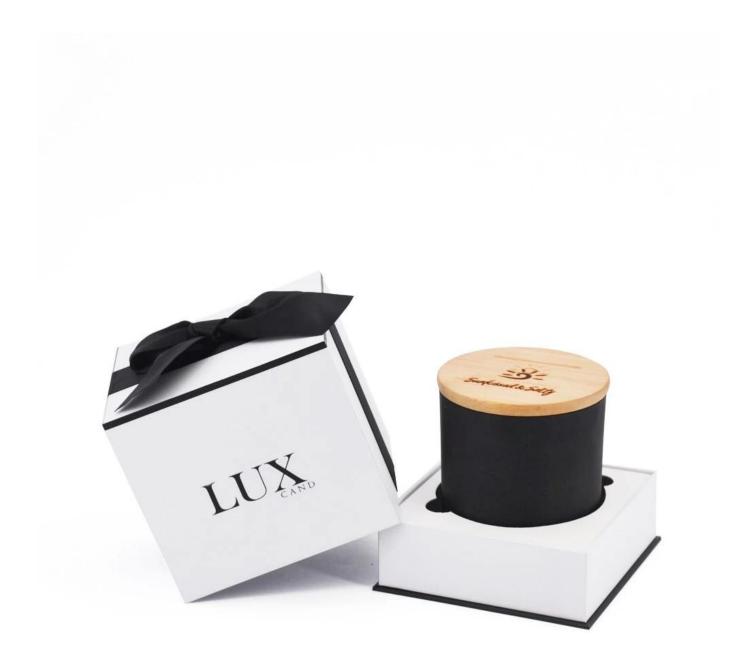

|
| Minimum order quantity | 2000 pieces              |
| sample                 | 7 working days           |



RXS515-S Size: D6.7\*W6.7\*H11.2cm Capacity: 140ml Weight: 239g



**RXHY-11579** Size: D6.5\*W6.5\*H10cm Capacity: 115ml Weight: 205g



RXS515-M Size: D8.5\*W8.5\*H13.5cm Capacity: 300ml Weight: 460g



RXHY-8550-M Size: D8.6\*W8.6\*H13cm Capacity: 295ml Weight: 453g



RXS515-L Size: D10.6\*W10.6\*H17.5cm Capacity: 600ml Weight: 770g



RXHY-8550-L Size: D10.5\*W10.5\*H17.5cm Capacity: 615ml Weight: 825g



RXHY-10910-S Size: D8.8\*W4.3\*H8.5cm Capacity: 165ml Weight: 264g RXHY-10910-L Size: D12\*W5.4\*H12cm Capacity: 400ml Weight: 538g



RXSHY-13161 Size: D10.4\*W10\*H10.3cm Capacity: 250ml Weight: 430g



## **Production processing**

## **Packaging and delivery**





















#### **More information**

- **Original design statement**: The styles and labels of the Aromatherapy bottles And Candle jars The products shown in the pictures were originally designed by the members of the business department of Ruixin Glass in March. They were then made as samples in the factory and photographed in our office studio. Currently, all samples are stored in Ruixin Glass's sample room. We ask other companies not to make unauthorized use of these images.
- About factory: With extensive experience and a dedicated team, Ruixin Glass specializes in customizing glass packaging for both emerging and established aromatherapy brands. We have close connections with factories and all members of our business department have practical experience in the production process