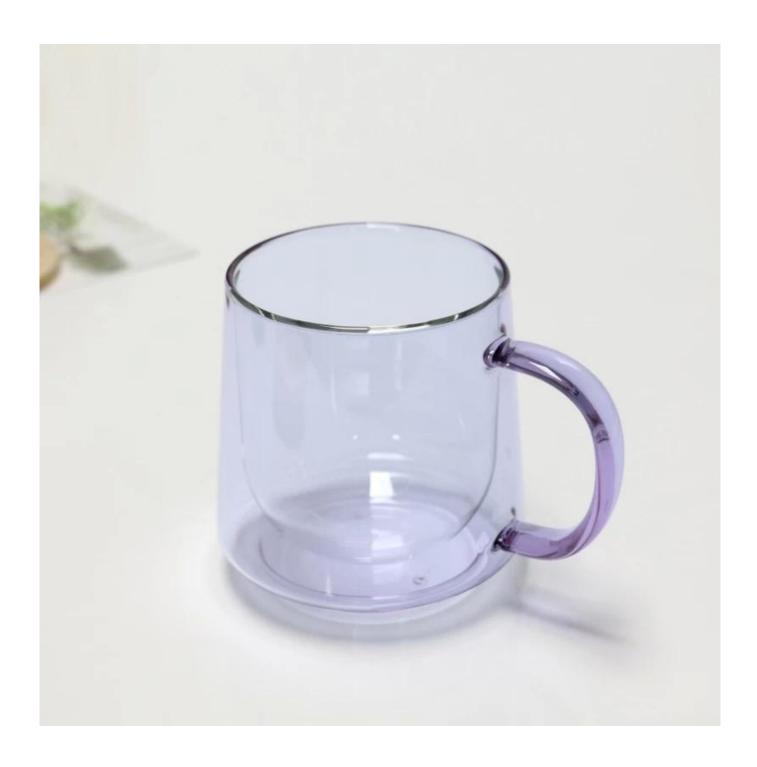

body. It doesn't contain BPA, lead, cadmium or any other harmful things to human body;</li> <li>It is freezer safe;</li> <li>The material is recyclable because it is totally mineral substance;</li> <li>It is environmental safe.</li> </ol>                                                                                                             |
| For your<br>choose:  | <ol> <li>Any logo printing on the glass body.</li> <li>Any color painted, frost, electro plate ,pattern laser carver for the finish;</li> <li>Special package like shrink wrap, color gift box, white gift box etc:</li> <li>Open new mould for new glass and some accessories such as wood, plastic or metal as you like;</li> <li>Different size and shapes meet your needs.</li> </ol> |

# 12oz colored double wall glass mug photos















## **Our Certifications**









#### Sedex Members Ethical Trade Audit (SMETA) Report

Version 5.0 Dec 2014, 2/4 Piter Audit: replaces version 4.0 May 2012.

| Date of Augst                     | 19 <sup>®</sup> December, 2014    |                       |  |
|-----------------------------------|-----------------------------------|-----------------------|--|
| BMETA Audit Type:                 | El 2-Piler                        | Define                |  |
| Parent Company name (pf the bile) | Not segments                      |                       |  |
| bte name:                         | there werreng that & Art Co. Ltd. |                       |  |
| Site country                      | Dire                              |                       |  |
| Businer name: