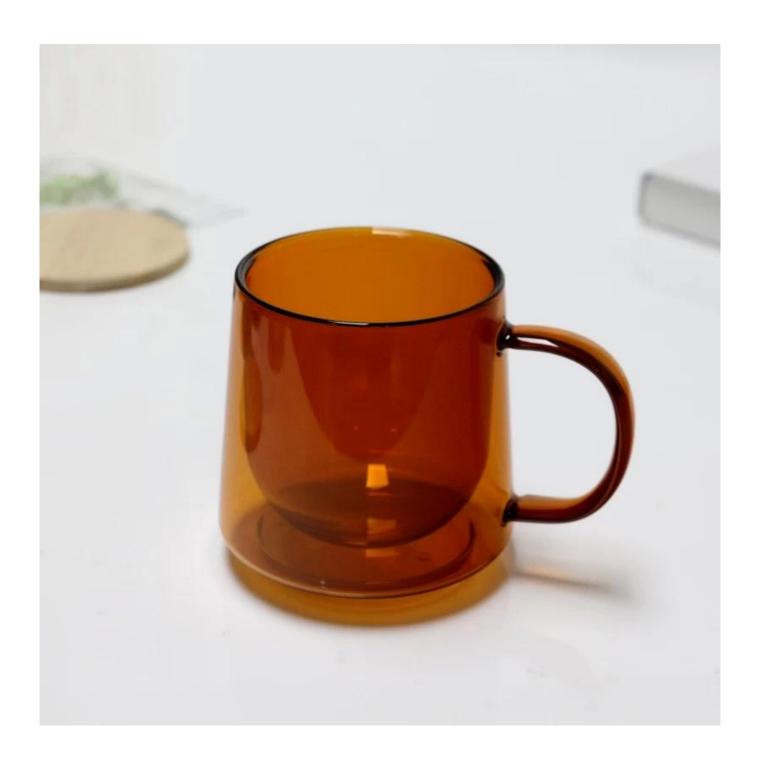

It doesn't contain BPA, lead, cadmium or any other harmful things to human body;</li> <li>It is freezer safe;</li> <li>The material is recyclable because it is totally mineral substance;</li> <li>It is environmental safe.</li> </ol>                                                                                                             |
| For your<br>choose:  | <ol> <li>Any logo printing on the glass body.</li> <li>Any color painted, frost, electro plate ,pattern laser carver for the finish;</li> <li>Special package like shrink wrap, color gift box, white gift box etc:</li> <li>Open new mould for new glass and some accessories such as wood, plastic or metal as you like;</li> <li>Different size and shapes meet your needs.</li> </ol> |

# 12oz colored double wall glass mug photos















## **Our Certifications**









#### Sedex Members Ethical Trade Audit (SMETA) Report

Version 5.0 Dec 2014, 2/4 Piter Audit: replaces version 4.0 May 2012.

| Date of Augst                     | 19 <sup>®</sup> December, 2014    |                       |  |
|-----------------------------------|-----------------------------------|-----------------------|--|
| BMETA Audit Type:                 | El 2-Piler                        | Define                |  |
| Parent Company name (pf the bile) | Not segments                      |                       |  |
| bte name:                         | there werreng that & Art Co. Ltd. |                       |  |
| Site country                      | Dire                              |                       |  |
| Businer name: