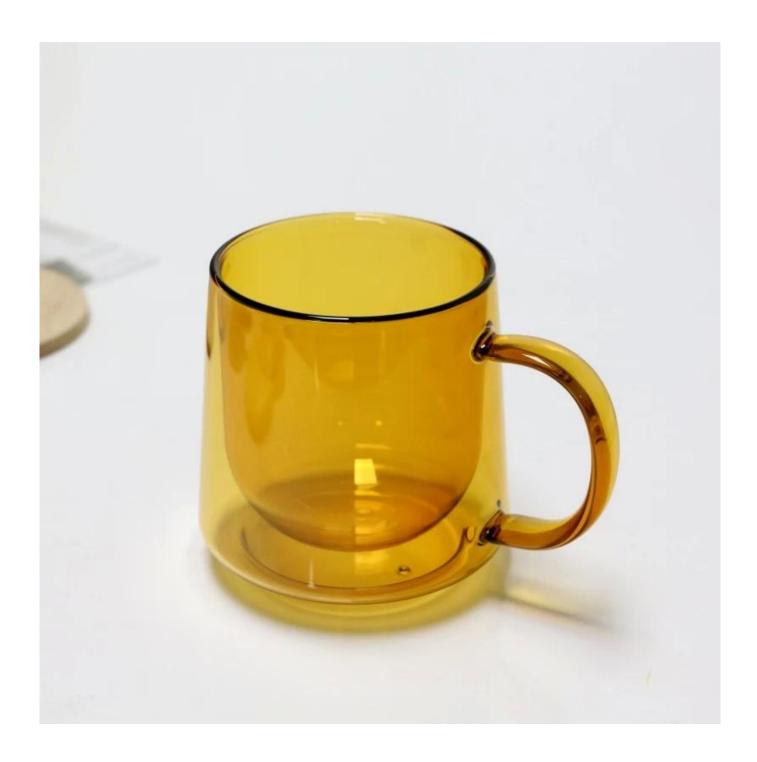

dy. It doesn't contain BPA, lead, cadmium or any other harmful things to human body;</li> <li>It is freezer safe;</li> <li>The material is recyclable because it is totally mineral substance;</li> <li>It is environmental safe.</li> </ol>                                                                                                             |
| For your<br>choose:  | <ol> <li>Any logo printing on the glass body.</li> <li>Any color painted, frost, electro plate ,pattern laser carver for the finish;</li> <li>Special package like shrink wrap, color gift box, white gift box etc:</li> <li>Open new mould for new glass and some accessories such as wood, plastic or metal as you like;</li> <li>Different size and shapes meet your needs.</li> </ol> |

# 12oz colored double wall glass mug photos















## **Our Certifications**









#### Sedex Members Ethical Trade Audit (SMETA) Report

Version 5.0 Dec 2014, 2/4 Piter Audit: replaces version 4.0 May 2012.

| Date of Augst                     | 19 <sup>®</sup> December, 2014    |                       |  |
|-----------------------------------|-----------------------------------|-----------------------|--|
| BMETA Audit Type:                 | El 2-Piler                        | Define                |  |
| Parent Company name (pf the bile) | Not segments                      |                       |  |
| bte name:                         | there werreng that & Art Co. Ltd. |                       |  |
| Site country                      | Dire                              |                       |  |
| Businer name: