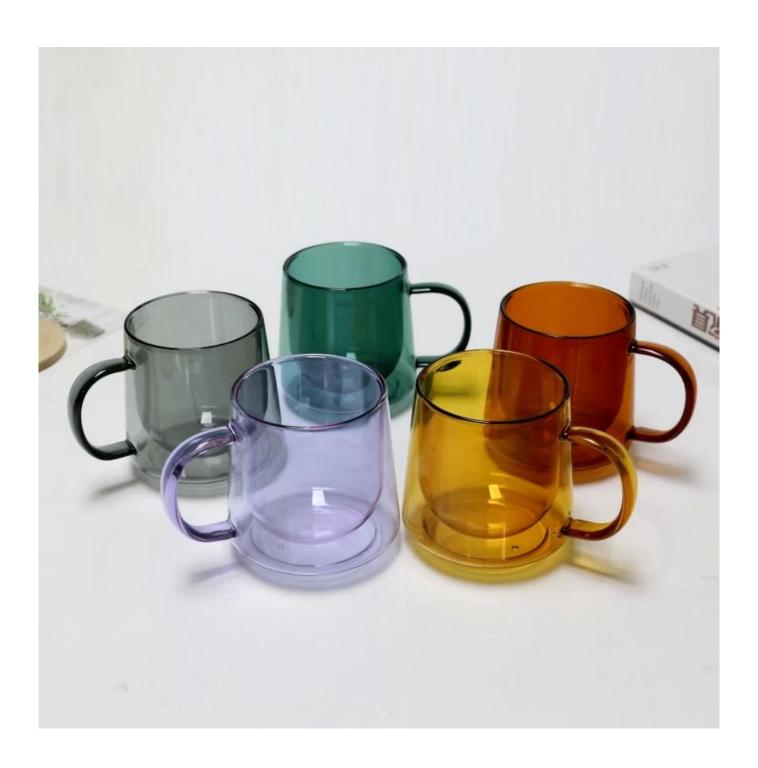

oesn't contain BPA, lead, cadmium or any other harmful things to human body;</li> <li>It is freezer safe;</li> <li>The material is recyclable because it is totally mineral substance;</li> <li>It is environmental safe.</li> </ol>                                                                                                             |
| For your<br>choose:  | <ol> <li>Any logo printing on the glass body.</li> <li>Any color painted, frost, electro plate ,pattern laser carver for the finish;</li> <li>Special package like shrink wrap, color gift box, white gift box etc:</li> <li>Open new mould for new glass and some accessories such as wood, plastic or metal as you like;</li> <li>Different size and shapes meet your needs.</li> </ol> |

# 12oz colored double wall glass mug photos















## **Our Certifications**









#### Sedex Members Ethical Trade Audit (SMETA) Report

Version 5.0 Dec 2014, 2/4 Piter Audit: replaces version 4.0 May 2012.

| Date of Augst                     | 19 <sup>®</sup> December, 2014    |                       |  |
|-----------------------------------|-----------------------------------|-----------------------|--|
| BMETA Audit Type:                 | El 2-Piler                        | Define                |  |
| Parent Company name (pf the bile) | Not segments                      |                       |  |
| bte name:                         | there werreng that & Art Co. Ltd. |                       |  |
| Site country                      | Dire                              |                       |  |
| Businer name: