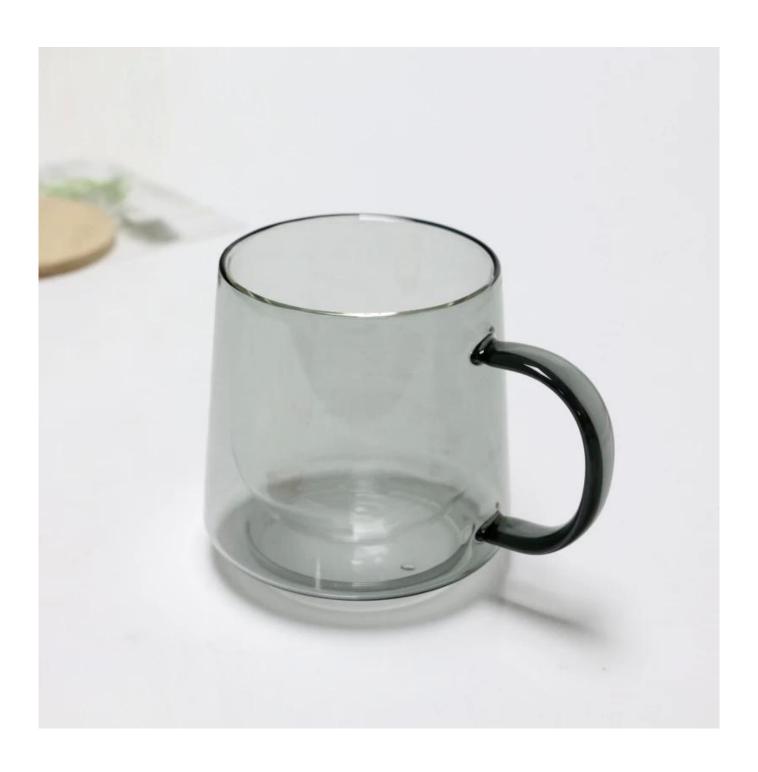

. It doesn't contain BPA, lead, cadmium or any other harmful things to human body;</li> <li>It is freezer safe;</li> <li>The material is recyclable because it is totally mineral substance;</li> <li>It is environmental safe.</li> </ol>                                                                                                             |
| For your<br>choose:  | <ol> <li>Any logo printing on the glass body.</li> <li>Any color painted, frost, electro plate ,pattern laser carver for the finish;</li> <li>Special package like shrink wrap, color gift box, white gift box etc:</li> <li>Open new mould for new glass and some accessories such as wood, plastic or metal as you like;</li> <li>Different size and shapes meet your needs.</li> </ol> |

# 12oz colored double wall glass mug photos















## **Our Certifications**









#### Sedex Members Ethical Trade Audit (SMETA) Report

Version 5.0 Dec 2014, 2/4 Piter Audit: replaces version 4.0 May 2012.

| Date of Augst                     | 19 <sup>®</sup> December, 2014    |                       |  |
|-----------------------------------|-----------------------------------|-----------------------|--|
| BMETA Audit Type:                 | El 2-Piler                        | Define                |  |
| Parent Company name (pf the bile) | Not segments                      |                       |  |
| bte name:                         | there werreng that & Art Co. Ltd. |                       |  |
| Site country                      | Dire                              |                       |  |
| Businer name: