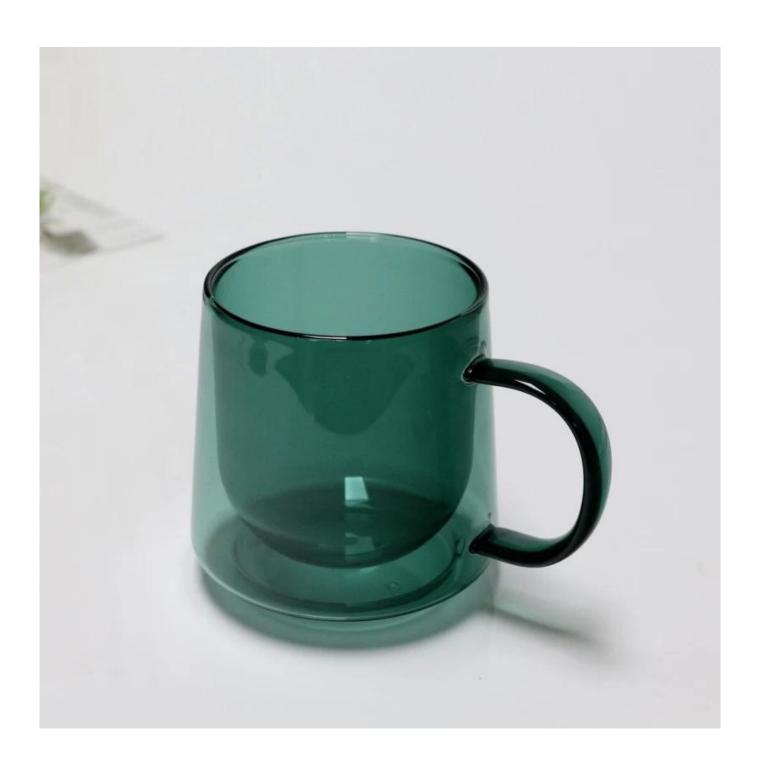

doesn't contain BPA, lead, cadmium or any other harmful things to human body;</li> <li>It is freezer safe;</li> <li>The material is recyclable because it is totally mineral substance;</li> <li>It is environmental safe.</li> </ol>                                                                                                             |
| For your<br>choose:  | <ol> <li>Any logo printing on the glass body.</li> <li>Any color painted, frost, electro plate ,pattern laser carver for the finish;</li> <li>Special package like shrink wrap, color gift box, white gift box etc:</li> <li>Open new mould for new glass and some accessories such as wood, plastic or metal as you like;</li> <li>Different size and shapes meet your needs.</li> </ol> |

# 12oz colored double wall glass mug photos















## **Our Certifications**









#### Sedex Members Ethical Trade Audit (SMETA) Report

Version 5.0 Dec 2014, 2/4 Piter Audit: replaces version 4.0 May 2012.

| Date of Augst                     | 19 <sup>®</sup> December, 2014    |                       |  |
|-----------------------------------|-----------------------------------|-----------------------|--|
| BMETA Audit Type:                 | El 2-Piler                        | Define                |  |
| Parent Company name (pf the bile) | Not segments                      |                       |  |
| bte name:                         | there werreng that & Art Co. Ltd. |                       |  |
| Site country                      | Dire                              |                       |  |
| Businer name: