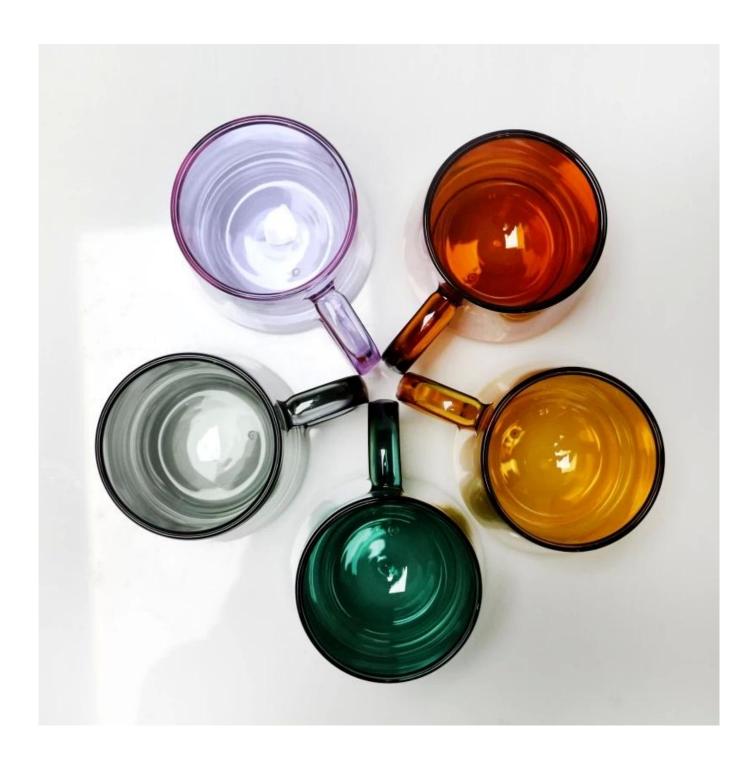

sn't contain BPA, lead, cadmium or any other harmful things to human body;</li> <li>It is freezer safe;</li> <li>The material is recyclable because it is totally mineral substance;</li> <li>It is environmental safe.</li> </ol>                                                                                                             |
| For your<br>choose:  | <ol> <li>Any logo printing on the glass body.</li> <li>Any color painted, frost, electro plate ,pattern laser carver for the finish;</li> <li>Special package like shrink wrap, color gift box, white gift box etc:</li> <li>Open new mould for new glass and some accessories such as wood, plastic or metal as you like;</li> <li>Different size and shapes meet your needs.</li> </ol> |

# 12oz colored double wall glass mug photos















## **Our Certifications**









#### Sedex Members Ethical Trade Audit (SMETA) Report

Version 5.0 Dec 2014, 2/4 Piter Audit: replaces version 4.0 May 2012.

| Date of Augst                     | 19 <sup>®</sup> December, 2014    |                       |  |
|-----------------------------------|-----------------------------------|-----------------------|--|
| BMETA Audit Type:                 | El 2-Piler                        | Define                |  |
| Parent Company name (pf the bile) | Not segments                      |                       |  |
| bte name:                         | there werreng that & Art Co. Ltd. |                       |  |
| Site country                      | Dire                              |                       |  |
| Businer name: