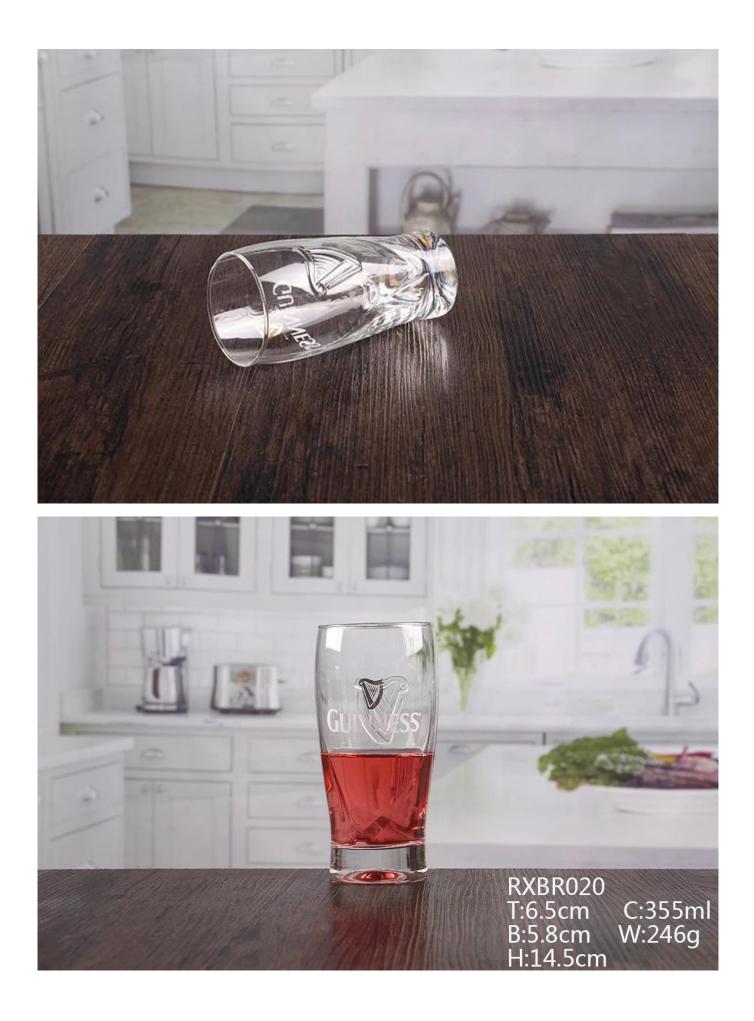

## What are the specifications of Glass for whiskey?

| Item No:  | RXBR020                                                                                                                    |
|-----------|----------------------------------------------------------------------------------------------------------------------------|
| Material: | Thick Bottom Beer Glass                                                                                                    |
| Color:    | Clear                                                                                                                      |
| Process:  | Machine production                                                                                                         |
|           | <ol> <li>5~10 days if at exit shaped and size of glass.</li> <li>15~20 days if need new shape or size of glass.</li> </ol> |