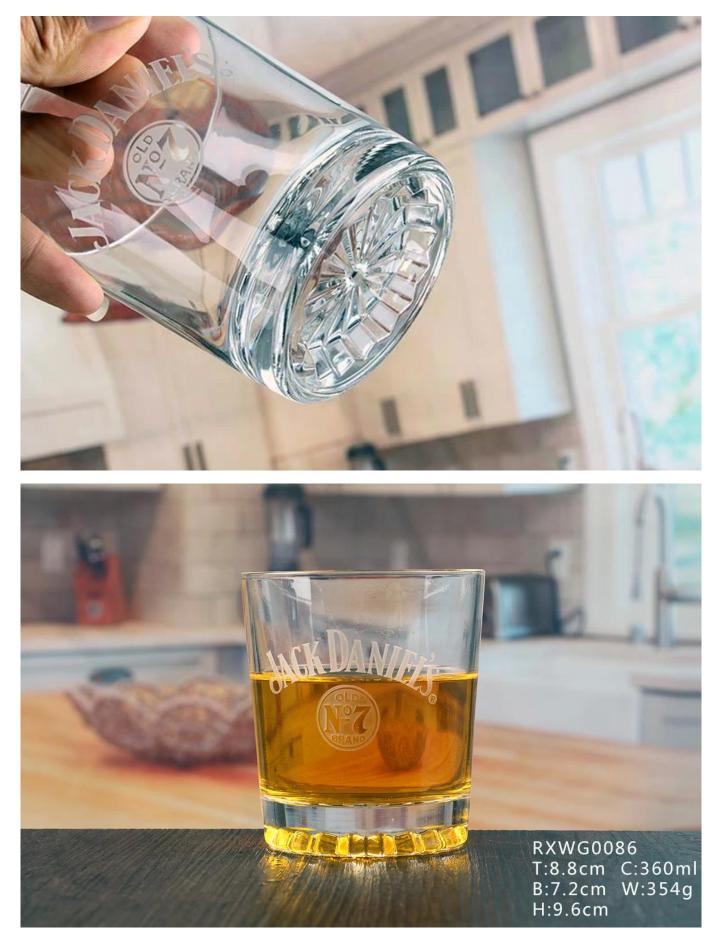

#### What are the specifications of Quality Whiskey Glasses?

| Name:                | Quality Whiskey Glasses                                                                                                                                                                                                                              |
|----------------------|------------------------------------------------------------------------------------------------------------------------------------------------------------------------------------------------------------------------------------------------------|
| Samples time:        | <ol> <li>5~10 days if at exit shaped and size of glass.</li> <li>15~20 days if need new shape or size of glass.</li> </ol>                                                                                                                           |
| Packing:             | <ol> <li>Normal packing,</li> <li>24 or 36pcs into export carton,</li> <li>Carton with cardboard divider;</li> <li>Paper tray pallet packing;</li> <li>Customized box.</li> </ol>                                                                    |
| Product<br>capacity: | 500,000~1,000,000 pcs per Month                                                                                                                                                                                                                      |
| Samples No.:         | RXWG0086                                                                                                                                                                                                                                             |
| Payment<br>terms:    | Usually pay by T/T,Western Union,L/C or others according to your requirement.                                                                                                                                                                        |
| Transportation:      | By sea, by air, by express and your shipping agent is acceptable.                                                                                                                                                                                    |
| Product<br>features: | <ol> <li>Food safe grade glass body. It doesn't contain BPA, lead, cadmium or any<br/>other harmful things to human body;</li> <li>The material is recyclable because it is totally mineral substance;</li> <li>It is environmental safe.</li> </ol> |
| For your<br>choose:  | <ol> <li>Any color painted, frost, electro plate ,pattern laser carver for the finish;</li> <li>Special package like shrink wrap, color gift box, white gift box etc:</li> <li>Different size and shapes meet your needs.</li> </ol>                 |