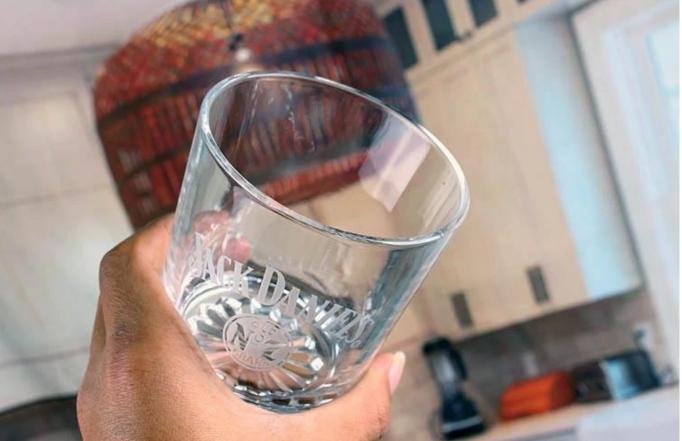

# **Quality Whiskey Glasses**

Quality Whiskey Glasses products show:

Quality Whiskey Glasses

#### What are the specifications of Quality Whiskey Glasses?

| Name:                | Quality Whiskey Glasses                                                                                                                                                                                                                              |
|----------------------|------------------------------------------------------------------------------------------------------------------------------------------------------------------------------------------------------------------------------------------------------|
| Samples time:        | <ol> <li>5~10 days if at exit shaped and size of glass.</li> <li>15~20 days if need new shape or size of glass.</li> </ol>                                                                                                                           |
| Packing:             | <ol> <li>Normal packing,</li> <li>24 or 36pcs into export carton,</li> <li>Carton with cardboard divider;</li> <li>Paper tray pallet packing;</li> <li>Customized box.</li> </ol>                                                                    |
| Product<br>capacity: | 500,000~1,000,000 pcs per Month                                                                                                                                                                                                                      |
| Samples No.:         | RXWG0086                                                                                                                                                                                                                                             |
| Payment<br>terms:    | Usually pay by T/T,Western Union,L/C or others according to your requirement.                                                                                                                                                                        |
| Transportation:      | By sea, by air, by express and your shipping agent is acceptable.                                                                                                                                                                                    |
| Product<br>features: | <ol> <li>Food safe grade glass body. It doesn't contain BPA, lead, cadmium or any<br/>other harmful things to human body;</li> <li>The material is recyclable because it is totally mineral substance;</li> <li>It is environmental safe.</li> </ol> |
| For your<br>choose:  | <ol> <li>Any color painted, frost, electro plate ,pattern laser carver for the finish;</li> <li>Special package like shrink wrap, color gift box, white gift box etc:</li> <li>Different size and shapes meet your needs.</li> </ol>                 |