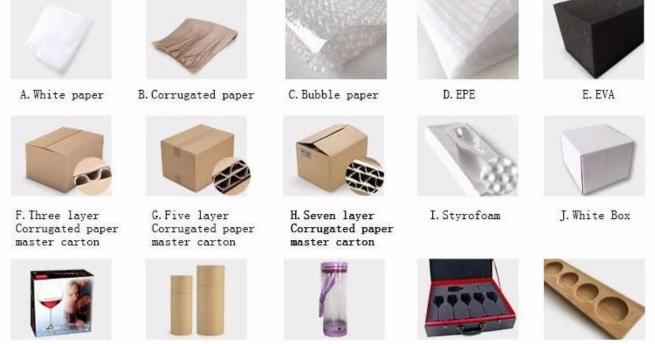

#### What are the specifications of Quality Whiskey Glasses?

| Name:                | Quality Whiskey Glasses                                                                                                                                                                                                                              |
|----------------------|------------------------------------------------------------------------------------------------------------------------------------------------------------------------------------------------------------------------------------------------------|
| Samples time:        | <ol> <li>5~10 days if at exit shaped and size of glass.</li> <li>15~20 days if need new shape or size of glass.</li> </ol>                                                                                                                           |
| Packing:             | <ol> <li>Normal packing,</li> <li>24 or 36pcs into export carton,</li> <li>Carton with cardboard divider;</li> <li>Paper tray pallet packing;</li> <li>Customized box.</li> </ol>                                                                    |
| Product<br>capacity: | 500,000~1,000,000 pcs per Month                                                                                                                                                                                                                      |
| Samples No.:         | RXWG0086                                                                                                                                                                                                                                             |
| Payment<br>terms:    | Usually pay by T/T,Western Union,L/C or others according to your requirement.                                                                                                                                                                        |
| Transportation:      | By sea, by air, by express and your shipping agent is acceptable.                                                                                                                                                                                    |
| Product<br>features: | <ol> <li>Food safe grade glass body. It doesn't contain BPA, lead, cadmium or any<br/>other harmful things to human body;</li> <li>The material is recyclable because it is totally mineral substance;</li> <li>It is environmental safe.</li> </ol> |
| For your<br>choose:  | <ol> <li>Any color painted, frost, electro plate ,pattern laser carver for the finish;</li> <li>Special package like shrink wrap, color gift box, white gift box etc:</li> <li>Different size and shapes meet your needs.</li> </ol>                 |

**Product packaging method:** 

K. Color Box

L.Paper Sleeve

M. Pvc Box

R. Wooden Pallet

N. Gift Box