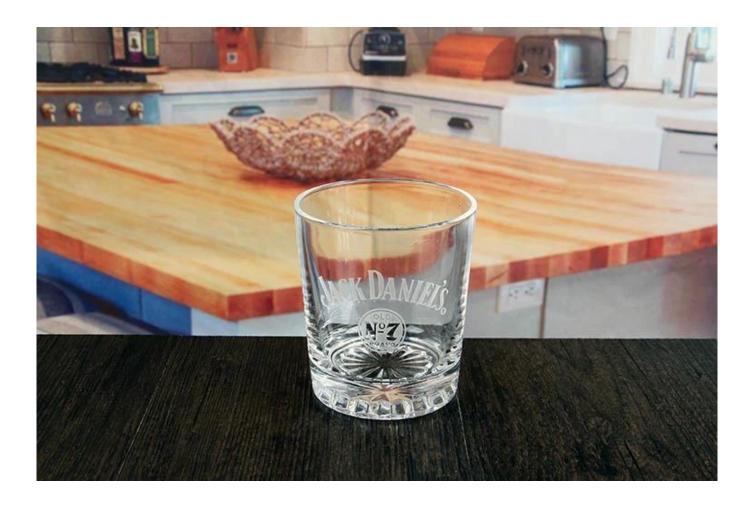

# **Quality Whiskey Glasses**

Quality Whiskey Glasses products show:

Quality Whiskey Glasses

#### What are the specifications of Quality Whiskey Glasses?

| Name:                | Quality Whiskey Glasses                                                                                                                                                                                                                              |
|----------------------|------------------------------------------------------------------------------------------------------------------------------------------------------------------------------------------------------------------------------------------------------|
| Samples time:        | <ol> <li>5~10 days if at exit shaped and size of glass.</li> <li>15~20 days if need new shape or size of glass.</li> </ol>                                                                                                                           |
| Packing:             | <ol> <li>Normal packing,</li> <li>24 or 36pcs into export carton,</li> <li>Carton with cardboard divider;</li> <li>Paper tray pallet packing;</li> <li>Customized box.</li> </ol>                                                                    |
| Product<br>capacity: | 500,000~1,000,000 pcs per Month                                                                                                                                                                                                                      |
| Samples No.:         | RXWG0086                                                                                                                                                                                                                                             |
| Payment<br>terms:    | Usually pay by T/T,Western Union,L/C or others according to your requirement.                                                                                                                                                                        |
| Transportation:      | By sea, by air, by express and your shipping agent is acceptable.                                                                                                                                                                                    |
| Product<br>features: | <ol> <li>Food safe grade glass body. It doesn't contain BPA, lead, cadmium or any<br/>other harmful things to human body;</li> <li>The material is recyclable because it is totally mineral substance;</li> <li>It is environmental safe.</li> </ol> |
| For your<br>choose:  | <ol> <li>Any color painted, frost, electro plate ,pattern laser carver for the finish;</li> <li>Special package like shrink wrap, color gift box, white gift box etc:</li> <li>Different size and shapes meet your needs.</li> </ol>                 |