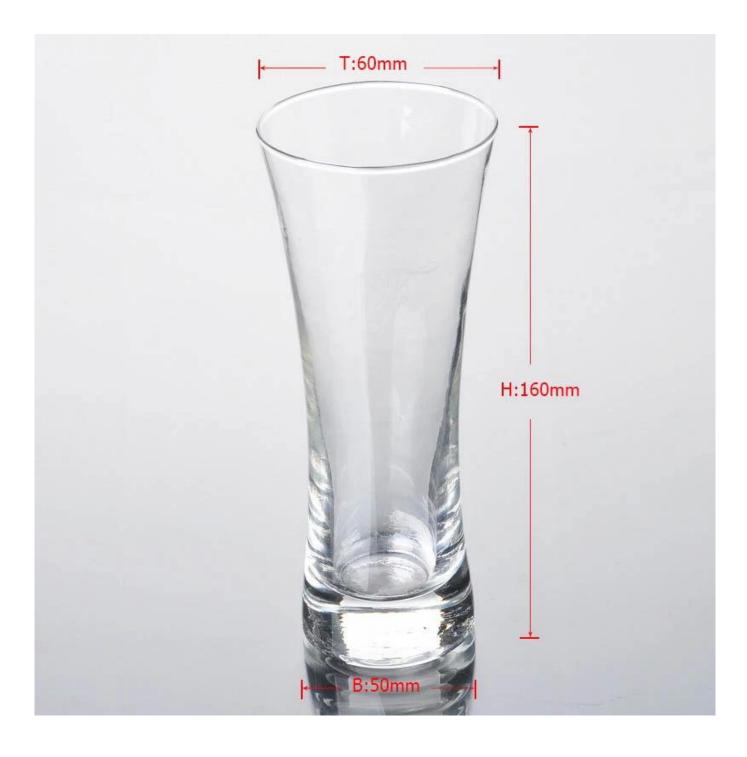

| Product<br>capacity: | 350 ML                                                                                                                                                                                                                                               |
|----------------------|------------------------------------------------------------------------------------------------------------------------------------------------------------------------------------------------------------------------------------------------------|
| Samples No.:         | RXBG170914                                                                                                                                                                                                                                           |
| Payment<br>terms:    | Usually pay by T/T,Western Union,L/C or others according to your requirement.                                                                                                                                                                        |
| Transportation:      | By sea, by air, by express and your shipping agent is acceptable.                                                                                                                                                                                    |
| Product<br>features: | <ol> <li>Food safe grade glass body. It doesn't contain BPA, lead, cadmium or any<br/>other harmful things to human body;</li> <li>The material is recyclable because it is totally mineral substance;</li> <li>It is environmental safe.</li> </ol> |
| For your<br>choose:  | <ol> <li>Any color painted, frost, electro plate ,pattern laser carver for the finish;</li> <li>Special package like shrink wrap, color gift box, white gift box etc:</li> <li>Different size and shapes meet your needs.</li> </ol>                 |