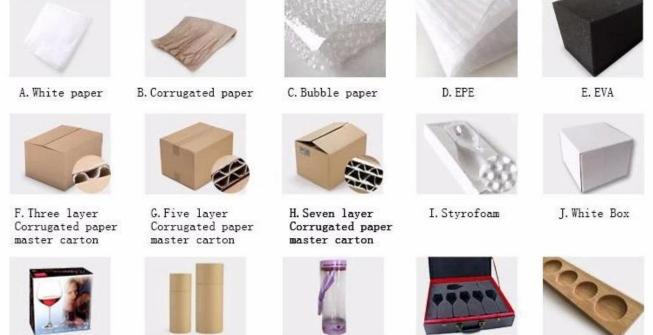

Product packaging method:

K. Color Box

L. Paper Sleeve

M. Pvc Box

R. Wooden Pallet

N. Gift Box