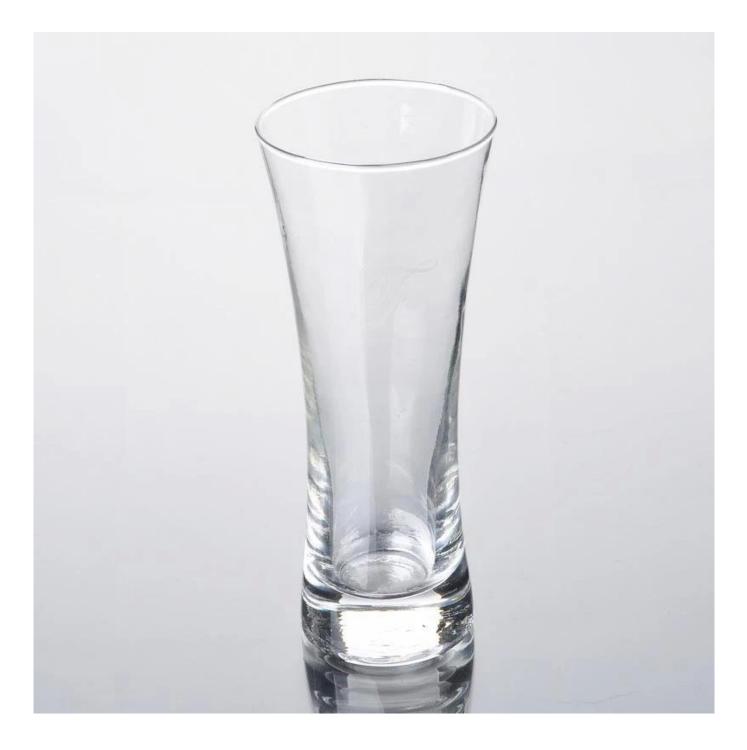

# 350 ml 12 oz curved beer glass custom pilsner glasses quality german pilsner glass wholesale

German pilsner glass products show:

| Product<br>capacity: | 350 ML                                                                                                                                                                                                                                               |
|----------------------|------------------------------------------------------------------------------------------------------------------------------------------------------------------------------------------------------------------------------------------------------|
| Samples No.:         | RXBG170914                                                                                                                                                                                                                                           |
| Payment<br>terms:    | Usually pay by T/T,Western Union,L/C or others according to your requirement.                                                                                                                                                                        |
| Transportation:      | By sea, by air, by express and your shipping agent is acceptable.                                                                                                                                                                                    |
| Product<br>features: | <ol> <li>Food safe grade glass body. It doesn't contain BPA, lead, cadmium or any<br/>other harmful things to human body;</li> <li>The material is recyclable because it is totally mineral substance;</li> <li>It is environmental safe.</li> </ol> |
| For your<br>choose:  | <ol> <li>Any color painted, frost, electro plate ,pattern laser carver for the finish;</li> <li>Special package like shrink wrap, color gift box, white gift box etc:</li> <li>Different size and shapes meet your needs.</li> </ol>                 |