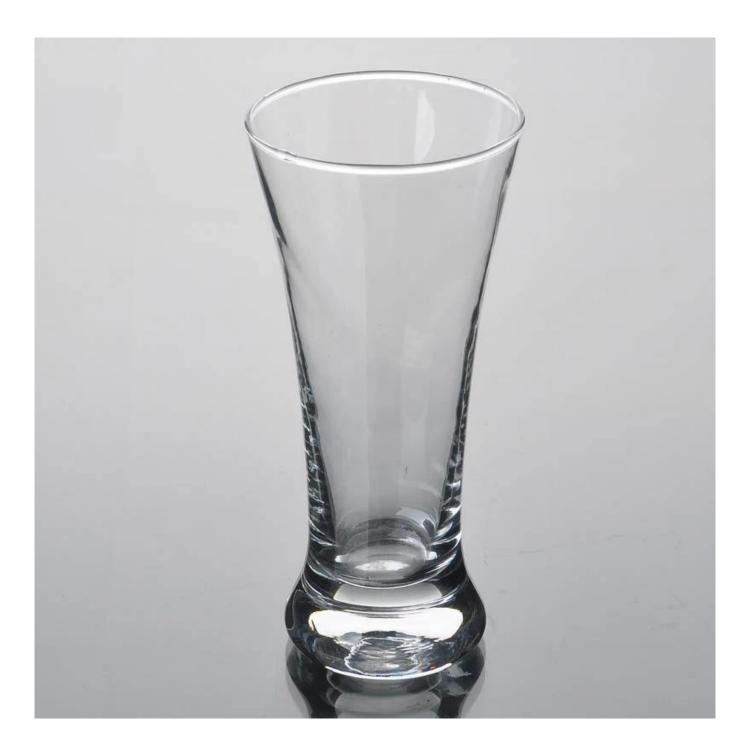

# 350 ml 12 oz curved beer glass custom pilsner glasses quality german pilsner glass wholesale

German pilsner glass products show: