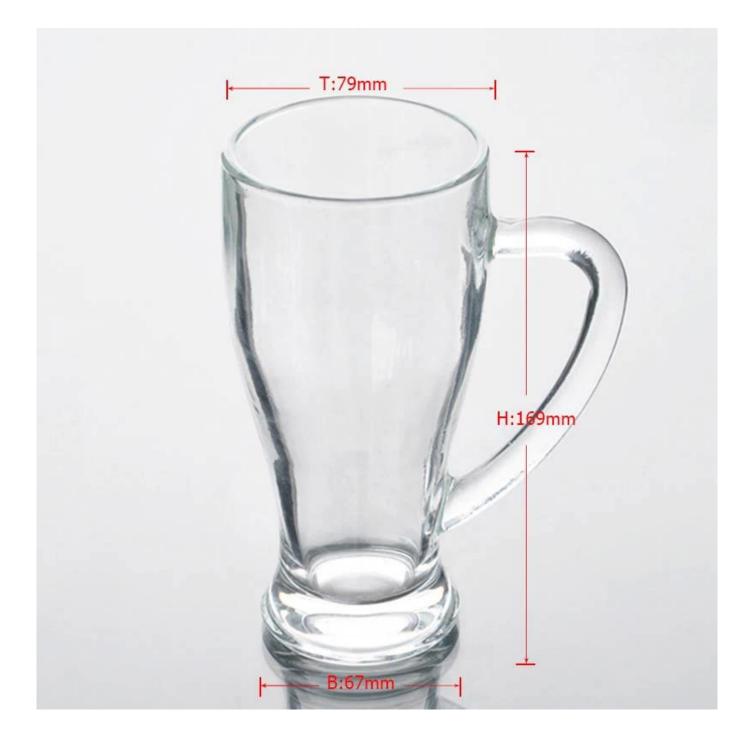

| Product<br>capacity: | 350 ML                                                                                                                                                                                                                                               |
|----------------------|------------------------------------------------------------------------------------------------------------------------------------------------------------------------------------------------------------------------------------------------------|
| Samples No.:         | RXBG170914                                                                                                                                                                                                                                           |
| Payment<br>terms:    | Usually pay by T/T,Western Union,L/C or others according to your requirement.                                                                                                                                                                        |
| Transportation:      | By sea, by air, by express and your shipping agent is acceptable.                                                                                                                                                                                    |
| Product<br>features: | <ol> <li>Food safe grade glass body. It doesn't contain BPA, lead, cadmium or any<br/>other harmful things to human body;</li> <li>The material is recyclable because it is totally mineral substance;</li> <li>It is environmental safe.</li> </ol> |
| For your<br>choose:  | <ol> <li>Any color painted, frost, electro plate ,pattern laser carver for the finish;</li> <li>Special package like shrink wrap, color gift box, white gift box etc:</li> <li>Different size and shapes meet your needs.</li> </ol>                 |