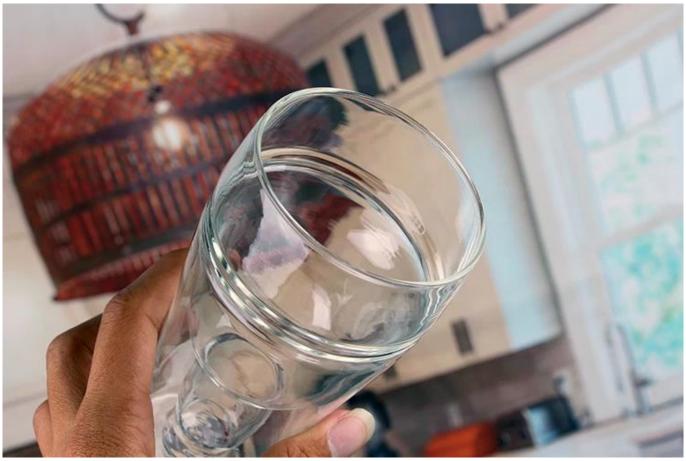

# Beer bottle shaped double wall cup

Beer bottle shaped double wall cup products show:

## Beer bottle shaped double wall cup