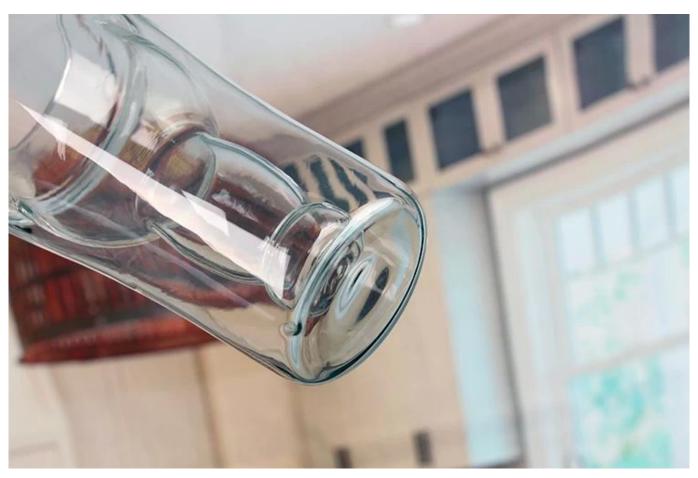

# Beer bottle shaped double wall cup

Beer bottle shaped double wall cup products show:

## Beer bottle shaped double wall cup