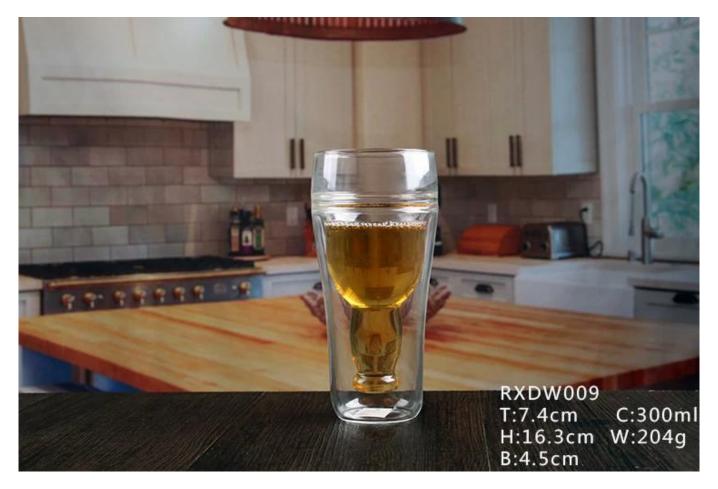

### What are the specifications of Big crystal goblet?

| Name:           | Beer bottle shaped double wall cup                                              |
|-----------------|---------------------------------------------------------------------------------|
| Samples time:   | 1. 5~10 days if at exit shaped and size of glass.                               |
|                 | 2. 15~20 days if need new shape or size of glass.                               |
| Packing:        | 1. Normal packing,                                                              |
|                 | 24 or 36pcs into export carton,                                                 |
|                 | Carton with cardboard divider;                                                  |
|                 | 2. Paper tray pallet packing;                                                   |
|                 | 3. Customized box.                                                              |
| Product         | 500,000~1,000,000 pcs per Month                                                 |
| capacity:       |                                                                                 |
| Samples No.:    | RXDW009                                                                         |
| Payment         | Usually pay by T/T, Western Union, L/C or others according to your requirement. |
| terms:          |                                                                                 |
| Transportation: | By sea, by air, by express and your shipping agent is acceptable.               |
|                 | 1. Food safe grade glass body. It doesn't contain BPA, lead, cadmium or any     |
| Product         | other harmful things to human body;                                             |
| features:       | 2. The material is recyclable because it is totally mineral substance;          |
|                 | 3. It is environmental safe.                                                    |