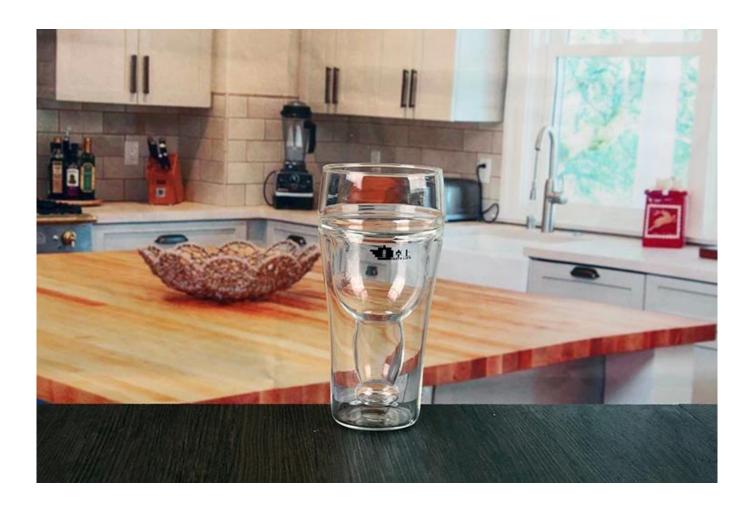

# Beer bottle shaped double wall cup

Beer bottle shaped double wall cup products show:

## Beer bottle shaped double wall cup