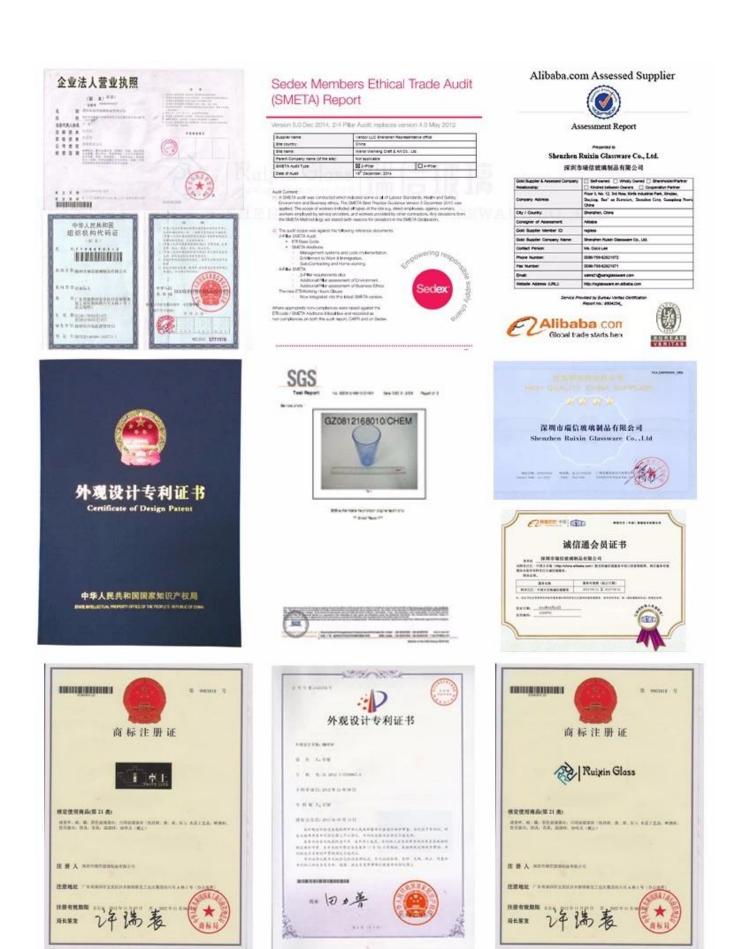

**Company product certification:** 

**FAQ:** 

Q: Can you print our logo on surface of the beer bottle shaped double wall cup?

A: Yes, for sure. We can make the custom logo on surface of the glass, such as: screen printing, hot stamping, decal logo, frosting, sandblasting, etc.

### Q: what's the certificates for your products?

A: we can provide our certificates for you, such as BV ,FDA, LFGB, ASTM, Dishwasher test, etc.