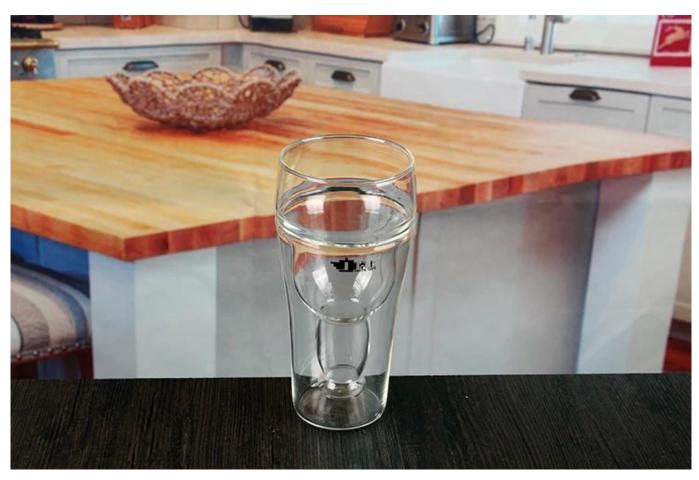

# Beer bottle shaped double wall cup

Beer bottle shaped double wall cup products show:

## Beer bottle shaped double wall cup