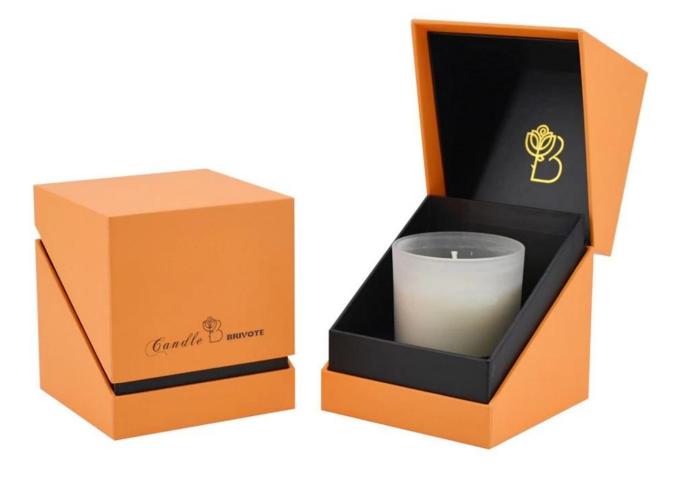

## **Specification**

| Place of Origin | China, Shanxi                              |
|-----------------|--------------------------------------------|
| Brand Name      | Ruixin Glass                               |
| Product name    | 3 wick glass candle jar with decal and lid |
| Material        | Soda lime glass                            |
| Color           | Opaque white(Customizable)                 |
| MOQ             | 1000pcs                                    |
| Sample          | 7 Working Days                             |







**RXCD11080** Size: T11\*B10.2\*H8cm Capacity: 530ml/13.5oz Weight: 410g

RXCD13080 Size: T13\*B12.2\*H8cm Capacity: 730ml/18.5oz Weight: 556g **RXCD15080** Size: T15\*B14.2\*H8cm Capacity: 930ml/23.6oz Weight: 727g

## **Packing & Delivery**





















## **Other Information**

- **Original design statement**: The styles and labels of the aromatherapy bottles and candle jars shown in the pictures were originally designed by the members of Ruixin Glass' Business Department in March. They were then produced as samples in the factory and photographed in our office studio. Currently, all samples are stored in Ruixin Glass' sample room. We kindly request that other companies refrain from unauthorized use of these images.
- **About factory**: With extensive experience and a dedicated team, Ruixin Glass specializes in customizing glass packaging for both emerging and established aromatherapy brands. We have strong connections with factories and all members of our Business Department have hands-on experience in the production