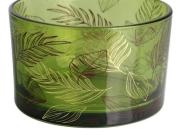

**RXCD11080** Size: T11\*B10.2\*H8cm Capacity: 530ml/13.5oz Weight: 410g

RXCD13080 Size: T13\*B12.2\*H8cm Capacity: 730ml/18.5oz Weight: 556g **RXCD15080** Size: T15\*B14.2\*H8cm Capacity: 930ml/23.6oz Weight: 727g