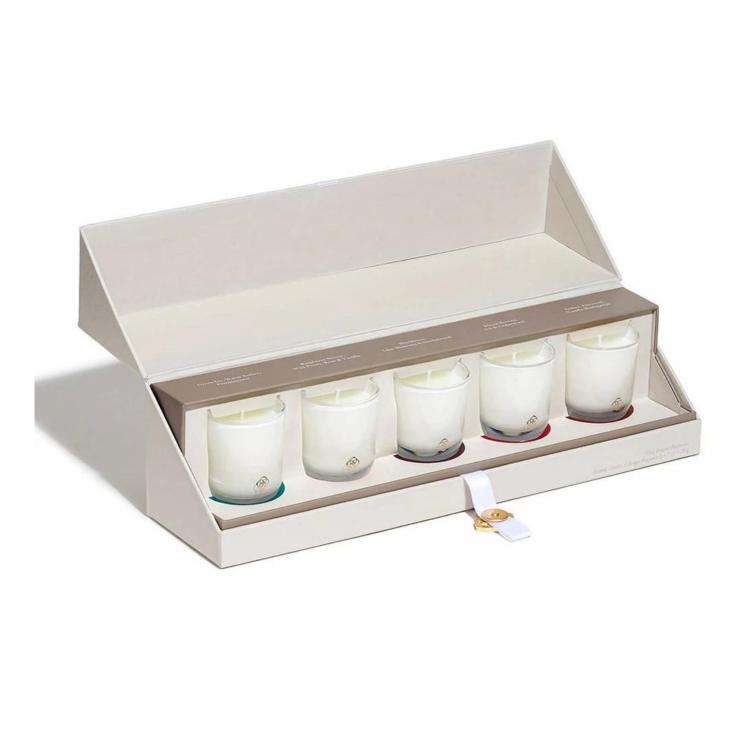

## **Other Information**

- **Original design statement**: The styles and labels of the aromatherapy bottles and candle jars shown in the pictures were originally designed by the members of Ruixin Glass' Business Department in March. They were then produced as samples in the factory and photographed in our office studio. Currently, all samples are stored in Ruixin Glass' sample room. We kindly request that other companies refrain from unauthorized use of these images.
- **About factory**: With extensive experience and a dedicated team, Ruixin Glass specializes in customizing glass packaging for both emerging and established aromatherapy brands. We have strong connections with factories and all members of our Business Department have hands-on experience in the production process. We welcome inquiries and value your feedback.
- About customization & ready-to-ship: As we primarily focus on customized products, we do not keep a large inventory of ready-made stock with various image styles. However, we maintain a small stock of samples to send to potential business partners who express cooperative intentions.
  - <u>Customizable items with minimum MOQ:</u>
    - Surface treatment options, such as spray (misted/smooth surface), electroplating, etc.
    - Customization of brand labels.
    - Silk screen logo customization.
    - Lid customization.
  - <u>Customizable items that require a higher order quantity:</u>
    - Shape customization.
    - Thread specifications customization (for threaded bottles).
- About response time: Our dedicated Business Department team is committed to providing attentive service and prompt responses to your inquiries, regardless of your location or the time you send your message.Contact us now!