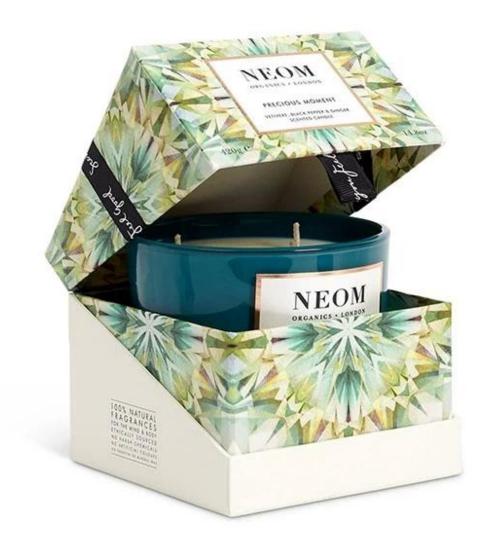

## **Specification**

| Place of Origin | China, Shanxi                              |
|-----------------|--------------------------------------------|
| Brand Name      | Ruixin Glass                               |
| Product name    | 3 wick glass candle jar with decal and lid |
| Material        | Soda lime glass                            |
| Color           | Opaque white(Customizable)                 |
| MOQ             | 1000pcs                                    |
| Sample          | 7 Working Days                             |

**RXCD11080** Size: T11\*B10.2\*H8cm Capacity: 530ml/13.5oz Weight: 410g

RXCD13080 Size: T13\*B12.2\*H8cm Capacity: 730ml/18.5oz Weight: 556g **RXCD15080** Size: T15\*B14.2\*H8cm Capacity: 930ml/23.6oz Weight: 727g