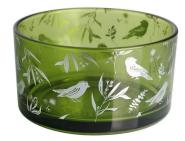

**RXCD11080** Size: T11\*B10.2\*H8cm Capacity: 530ml/13.5oz Weight: 410g

RXCD13080 Size: T13\*B12.2\*H8cm Capacity: 730ml/18.5oz Weight: 556g **RXCD15080** Size: T15\*B14.2\*H8cm Capacity: 930ml/23.6oz Weight: 727g