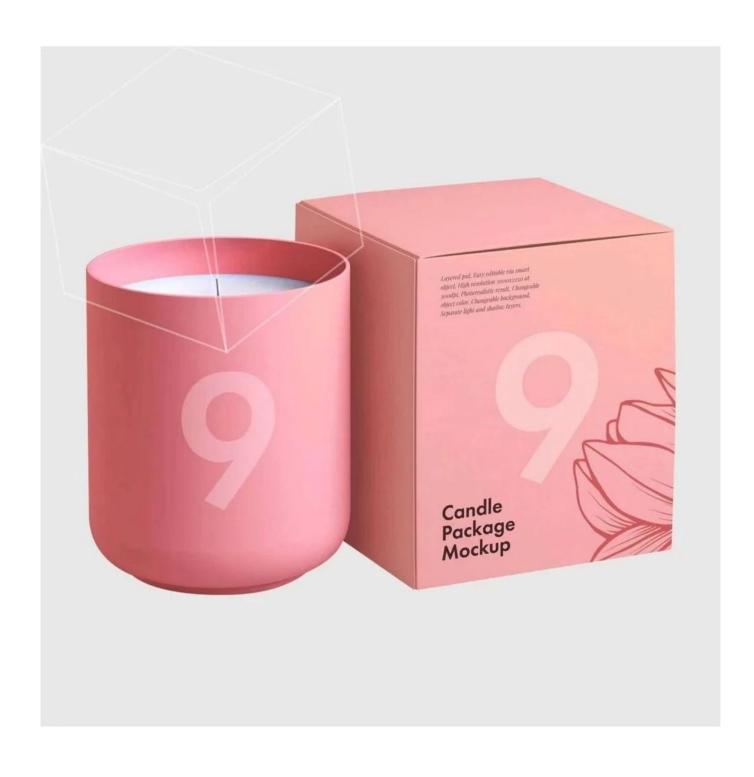

## **Specification**

| Place of Origin | China, Shanxi                              |
|-----------------|--------------------------------------------|
| Brand Name      | Ruixin Glass                               |
| Product name    | 3 wick glass candle jar with decal and lid |
| Material        | Soda lime glass                            |
| Color           | Opaque pink(Customizable)                  |
| MOQ             | 1000pcs                                    |
| Sample          | 7 Working Days                             |

RXCD13080 Size: T13\*B12.2\*H8cm Capacity: 730ml/18.5oz

RXCD15080 Size: T15\*B14.2\*H8cm Capacity: 930ml/23.6oz Weight: 727q