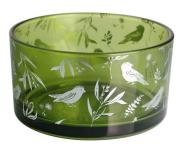

## **Specification**

| Place of Origin | China, Shanxi                              |
|-----------------|--------------------------------------------|
| Brand Name      | Ruixin Glass                               |
| Product name    | 3 wick glass candle jar with decal and lid |
| Material        | Soda lime glass                            |
| Color           | Opaque pink(Customizable)                  |
| MOQ             | 1000pcs                                    |
| Sample          | 7 Working Days                             |

RXCD13080 Size: T13\*B12.2\*H8cm Capacity: 730ml/18.5oz

RXCD15080 Size: T15\*B14.2\*H8cm Capacity: 930ml/23.6oz Weight: 727q