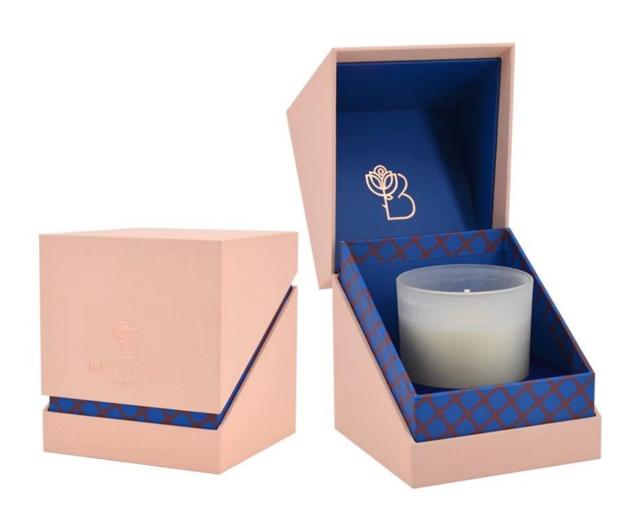

## **Specification**

| Place of Origin | China, Shanxi                              |
|-----------------|--------------------------------------------|
| Brand Name      | Ruixin Glass                               |
| Product name    | 3 wick glass candle jar with decal and lid |
| Material        | Soda lime glass                            |
| Color           | Opaque pink(Customizable)                  |
| MOQ             | 1000pcs                                    |
| Sample          | 7 Working Days                             |

RXCD13080 Size: T13\*B12.2\*H8cm Capacity: 730ml/18.5oz

RXCD15080 Size: T15\*B14.2\*H8cm Capacity: 930ml/23.6oz Weight: 727q

## **Other Information**

- Original design statement: The styles and labels of the aromatherapy bottles and candle jars shown in the pictures were originally designed by the members of Ruixin Glass' Business Department in March. They were then produced as samples in the factory and photographed in our office studio. Currently, all samples are stored in Ruixin Glass' sample room. We kindly request that other companies refrain from unauthorized use of these images.
- **About factory**: With extensive experience and a dedicated team, Ruixin Glass specializes in customizing glass packaging for both emerging and established aromatherapy brands. We have strong connections with factories and all members of our Business Department have hands-on experience in the production process. We welcome inquiries and value your feedback.
- About customization & ready-to-ship: As we primarily focus on customized products, we
  do not keep a large inventory of ready-made stock with various image styles. However, we
  maintain a small stock of samples to send to potential business partners who express
  cooperative intentions.
  - Customizable items with minimum MOQ:
    - Surface treatment options, such as spray (misted/smooth surface), electroplating, etc.
    - Customization of brand labels.
    - Silk screen logo customization.
    - Lid customization.
  - Customizable items that require a higher order quantity:
    - Shape customization.
    - Thread specifications customization (for threaded bottles).
- **About response time**: Our dedicated Business Department team is committed to providing attentive service and prompt responses to your inquiries, regardless of your location or the time you send your message.Contact us now!