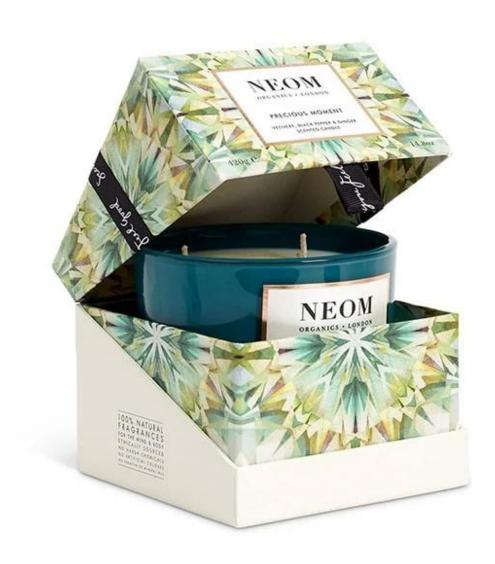

## **Specification**

| Place of Origin | China, Shanxi                              |
|-----------------|--------------------------------------------|
| Brand Name      | Ruixin Glass                               |
| Product name    | 3 wick glass candle jar with decal and lid |
| Material        | Soda lime glass                            |
| Color           | Opaque pink(Customizable)                  |
| MOQ             | 1000pcs                                    |
| Sample          | 7 Working Days                             |







RXCD13080 Size: T13\*B12.2\*H8cm Capacity: 730ml/18.5oz



RXCD15080 Size: T15\*B14.2\*H8cm Capacity: 930ml/23.6oz Weight: 727q

## **Packing & Delivery**





















— since 2005 —

## **Other Information**

- Original design statement: The styles and labels of the aromatherapy bottles and candle jars shown in the pictures were originally designed by the members of Ruixin Glass' Business Department in March. They were then produced as samples in the factory and photographed in our office studio. Currently, all samples are stored in Ruixin Glass' sample room. We kindly request that other companies refrain from unauthorized use of these images.
- **About factory**: With extensive experience and a dedicated team, Ruixin Glass specializes in customizing glass packaging for both emerging and established aromatherapy brands. We have strong connections with factories and all members of our Business Department have hands-on experience in the