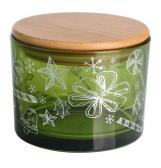

## **Specification**

| Place of Origin | China, Shanxi                              |
|-----------------|--------------------------------------------|
| Brand Name      | Ruixin Glass                               |
| Product name    | 3 wick glass candle jar with decal and lid |
| Material        | Soda lime glass                            |
| Color           | Opaque pink(Customizable)                  |
| MOQ             | 1000pcs                                    |
| Sample          | 7 Working Days                             |

RXCD13080 Size: T13\*B12.2\*H8cm Capacity: 730ml/18.5oz

RXCD15080 Size: T15\*B14.2\*H8cm Capacity: 930ml/23.6oz Weight: 727q