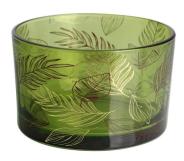

## **Specification**

| Place of Origin | China, Shanxi                              |
|-----------------|--------------------------------------------|
| Brand Name      | Ruixin Glass                               |
| Product name    | 3 wick glass candle jar with decal and lid |
| Material        | Soda lime glass                            |
| Color           | Opaque pink(Customizable)                  |
| MOQ             | 1000pcs                                    |
| Sample          | 7 Working Days                             |

RXCD13080 Size: T13\*B12.2\*H8cm Capacity: 730ml/18.5oz

RXCD15080 Size: T15\*B14.2\*H8cm Capacity: 930ml/23.6oz Weight: 727q