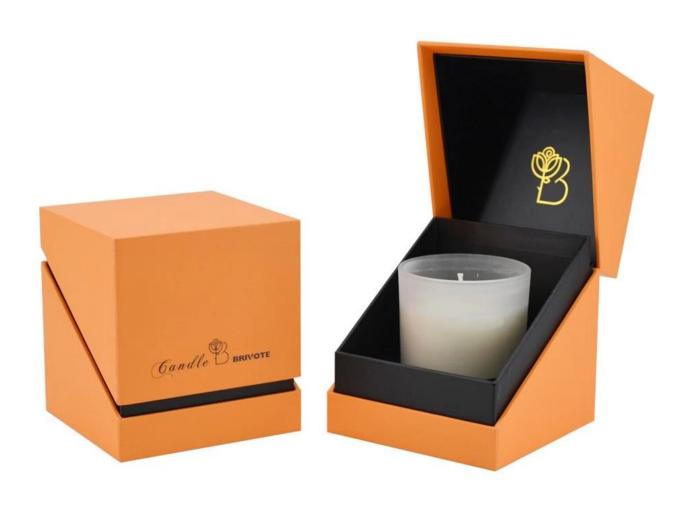

## **Specification**

| Place of Origin | China, Shanxi                              |
|-----------------|--------------------------------------------|
| Brand Name      | Ruixin Glass                               |
| Product name    | 3 wick glass candle jar with decal and lid |
| Material        | Soda lime glass                            |
| Color           | Opaque pink(Customizable)                  |
| MOQ             | 1000pcs                                    |
| Sample          | 7 Working Days                             |







RXCD13080 Size: T13\*B12.2\*H8cm Capacity: 730ml/18.5oz



RXCD15080 Size: T15\*B14.2\*H8cm Capacity: 930ml/23.6oz Weight: 727q

## **Packing & Delivery**





















— since 2005 —

## **Other Information**

- Original design statement: The styles and labels of the aromatherapy bottles and candle jars shown in the pictures were originally designed by the members of Ruixin Glass' Business Department in March. They were then produced as samples in the factory and photographed in our office studio. Currently, all samples are stored in Ruixin Glass' sample room. We kindly request that other companies refrain from unauthorized use of these images.
- **About factory**: With extensive experience and a dedicated team, Ruixin Glass specializes in customizing glass packaging for both emerging and established aromatherapy brands. We have strong connections with factories and all members of our Business Department have hands-on experience in th