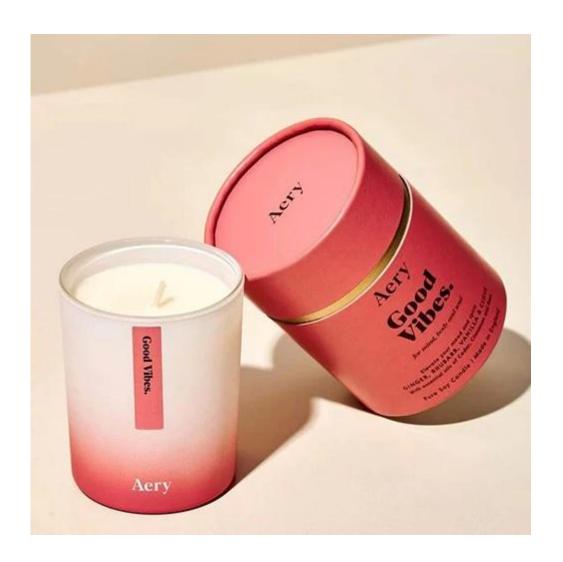

## **Specification**

| Place of Origin | China, Shanxi                              |
|-----------------|--------------------------------------------|
| Brand Name      | Ruixin Glass                               |
| Product name    | 3 wick glass candle jar with decal and lid |
| Material        | Soda lime glass                            |
| Color           | Opaque pink(Customizable)                  |
| MOQ             | 1000pcs                                    |
| Sample          | 7 Working Days                             |







RXCD13080 Size: T13\*B12.2\*H8cm Capacity: 730ml/18.5oz



RXCD15080 Size: T15\*B14.2\*H8cm Capacity: 930ml/23.6oz Weight: 727q

## **Packing & Delivery**





















— since 2005 —

## **Other Information**

- Original design statement: The styles and labels of the aromatherapy bottles and candle jars shown in the pictures were originally designed by the members of Ruixin Glass' Business Department in March. They were then produced as samples in the factory and photographed in our office studio. Currently, all samples are stored in Ruixin Glass' sample room. We kindly request that other companies refrain from unauthorized use of these images.
- **About factory**: With extensive experience and a dedicated team, Ruixin Glass specializes in customizing glass packaging for both emerging and established aromatherapy brands. We have strong connections with factories and all members of our Business Department have hands-on experience in the prod