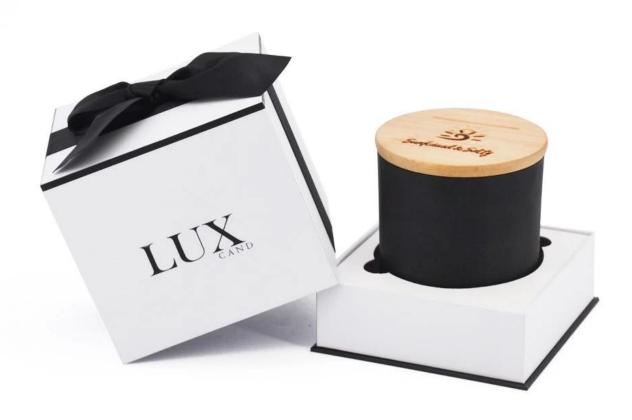

## **Specification**

| Place of Origin | China, Shanxi                              |
|-----------------|--------------------------------------------|
| Brand Name      | Ruixin Glass                               |
| Product name    | 3 wick glass candle jar with decal and lid |
| Material        | Soda lime glass                            |
| Color           | Opaque pink(Customizable)                  |
| MOQ             | 1000pcs                                    |
| Sample          | 7 Working Days                             |







RXCD13080 Size: T13\*B12.2\*H8cm Capacity: 730ml/18.5oz



RXCD15080 Size: T15\*B14.2\*H8cm Capacity: 930ml/23.6oz Weight: 727q

## **Packing & Delivery**





















— since 2005 —

## **Other Information**

- Original design statement: The styles and labels of the aromatherapy bottles and candle jars shown in the pictures were originally designed by the members of Ruixin Glass' Business Department in March. They were then produced as samples in the factory and photographed in our office studio. Currently, all samples are stored in Ruixin Glass' sample room. We kindly request that other companies refrain from unauthorized use of these images.
- **About factory**: With extensive experience and a dedicated team, Ruixin Glass specializes in customizing glass packaging for both emerging and established aromatherapy brands. We have strong connections with factories and all members of our Business Department have hands-on experience in the pr