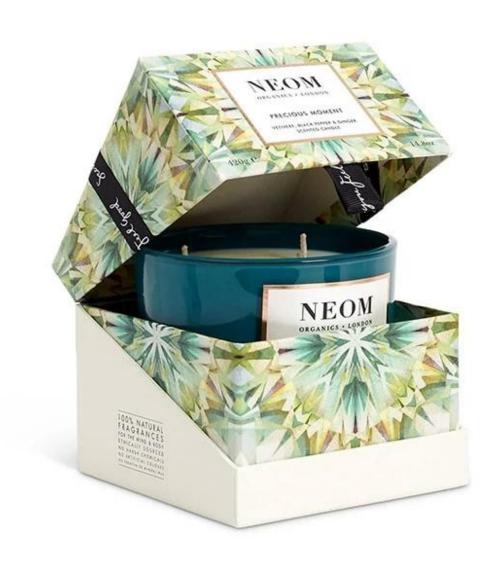

## **Specification**

| Place of Origin | China, Shanxi                              |
|-----------------|--------------------------------------------|
| Brand Name      | Ruixin Glass                               |
| Product name    | 3 wick glass candle jar with decal and lid |
| Material        | Soda lime glass                            |
| Color           | Opaque black(Customizable)                 |
| MOQ             | 1000pcs                                    |
| Sample          | 7 Working Days                             |







RXCD13080 Size: T13\*B12.2\*H8cm Capacity: 730ml/18.5oz



RXCD15080 Size: T15\*B14.2\*H8cm Capacity: 930ml/23.6oz Weight: 727q

## **Packing & Delivery**





















— since 2005 —

## **Other Information**

- Original design statement: The styles and labels of the aromatherapy bottles and candle jars shown in the pictures were originally designed by the members of Ruixin Glass' Business Department in March. They were then produced as samples in the factory and photographed in our office studio. Currently, all samples are stored in Ruixin Glass' sample room. We kindly request that other companies refrain from unauthorized use of these images.
- **About factory**: With extensive experience and a dedicated team, Ruixin Glass specializes in customizing glass packaging for both emerging and established aromatherapy brands. We have strong connections with factories and all members of our Business Department have hands-on experience in the