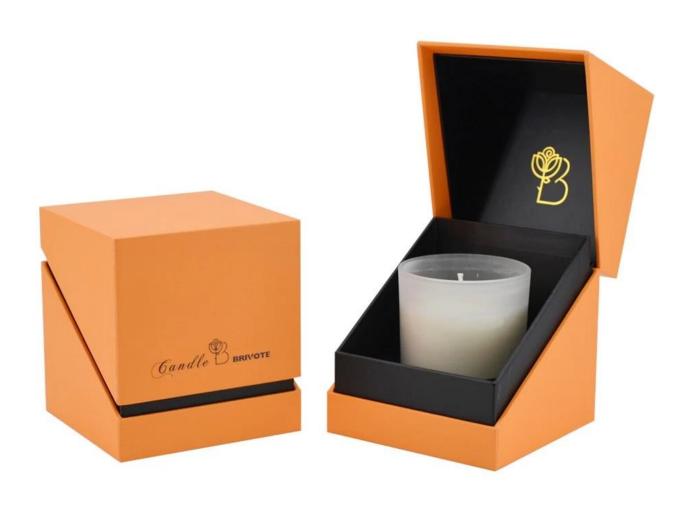

## **Specification**

| Place of Origin | China, Shanxi                              |
|-----------------|--------------------------------------------|
| Brand Name      | Ruixin Glass                               |
| Product name    | 3 wick glass candle jar with decal and lid |
| Material        | Soda lime glass                            |
| Color           | Opaque black(Customizable)                 |
| MOQ             | 1000pcs                                    |
| Sample          | 7 Working Days                             |







RXCD13080 Size: T13\*B12.2\*H8cm Capacity: 730ml/18.5oz



RXCD15080 Size: T15\*B14.2\*H8cm Capacity: 930ml/23.6oz Weight: 727q

## **Packing & Delivery**





















— since 2005 —

## **Other Information**

- Original design statement: The styles and labels of the aromatherapy bottles and candle jars shown in the pictures were originally designed by the members of Ruixin Glass' Business Department in March. They were then produced as samples in the factory and photographed in our office studio. Currently, all samples are stored in Ruixin Glass' sample room. We kindly request that other companies refrain from unauthorized use of these images.
- **About factory**: With extensive experience and a dedicated team, Ruixin Glass specializes in customizing glass packaging for both emerging and established aromatherapy brands. We have strong connections with factories and all members of our Business Department have hands-on experience in th