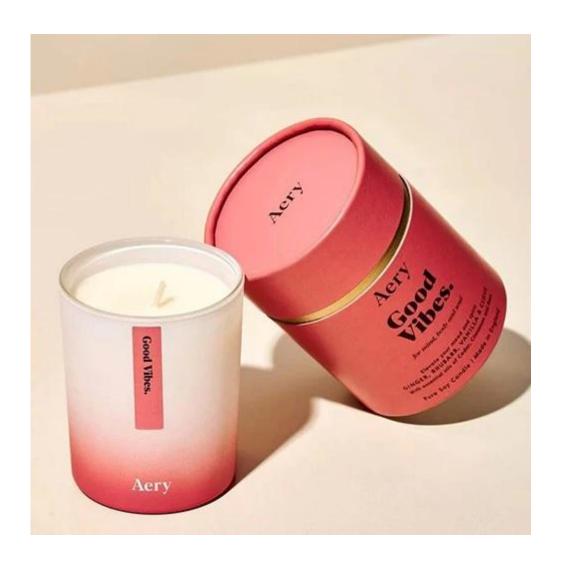

## **Specification**

| Place of Origin | China, Shanxi                              |
|-----------------|--------------------------------------------|
| Brand Name      | Ruixin Glass                               |
| Product name    | 3 wick glass candle jar with decal and lid |
| Material        | Soda lime glass                            |
| Color           | Opaque black(Customizable)                 |
| MOQ             | 1000pcs                                    |
| Sample          | 7 Working Days                             |







RXCD13080 Size: T13\*B12.2\*H8cm Capacity: 730ml/18.5oz



RXCD15080 Size: T15\*B14.2\*H8cm Capacity: 930ml/23.6oz Weight: 727q

## **Packing & Delivery**





















— since 2005 —

## **Other Information**

- Original design statement: The styles and labels of the aromatherapy bottles and candle jars shown in the pictures were originally designed by the members of Ruixin Glass' Business Department in March. They were then produced as samples in the factory and photographed in our office studio. Currently, all samples are stored in Ruixin Glass' sample room. We kindly request that other companies refrain from unauthorized use of these images.
- **About factory**: With extensive experience and a dedicated team, Ruixin Glass specializes in customizing glass packaging for both emerging and established aromatherapy brands. We have strong connections with factories and all members of our Business Department have hands-on experience in the prod