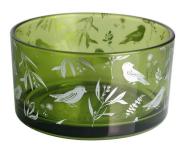

## **Specification**

| Place of Origin | China, Shanxi                              |
|-----------------|--------------------------------------------|
| Brand Name      | Ruixin Glass                               |
| Product name    | 3 wick glass candle jar with decal and lid |
| Material        | Soda lime glass                            |
| Color           | Opaque black(Customizable)                 |
| MOQ             | 1000pcs                                    |
| Sample          | 7 Working Days                             |