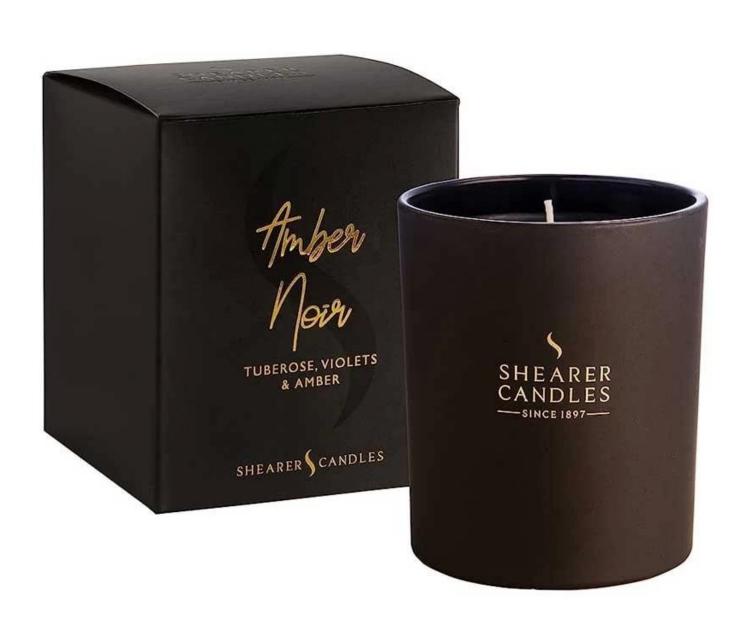

## **Specification**

| Place of Origin | China, Shanxi                              |
|-----------------|--------------------------------------------|
| Brand Name      | Ruixin Glass                               |
| Product name    | 3 wick glass candle jar with decal and lid |
| Material        | Soda lime glass                            |
| Color           | Opaque black(Customizable)                 |
| MOQ             | 1000pcs                                    |
| Sample          | 7 Working Days                             |

RXCD13080 Size: T13\*B12.2\*H8cm Capacity: 730ml/18.5oz

RXCD15080 Size: T15\*B14.2\*H8cm Capacity: 930ml/23.6oz Weight: 727q