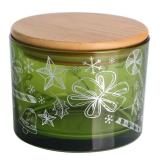

## **Specification**

| Place of Origin | China, Shanxi                              |
|-----------------|--------------------------------------------|
| Brand Name      | Ruixin Glass                               |
| Product name    | 3 wick glass candle jar with decal and lid |
| Material        | Soda lime glass                            |
| Color           | Opaque black(Customizable)                 |
| MOQ             | 1000pcs                                    |
| Sample          | 7 Working Days                             |