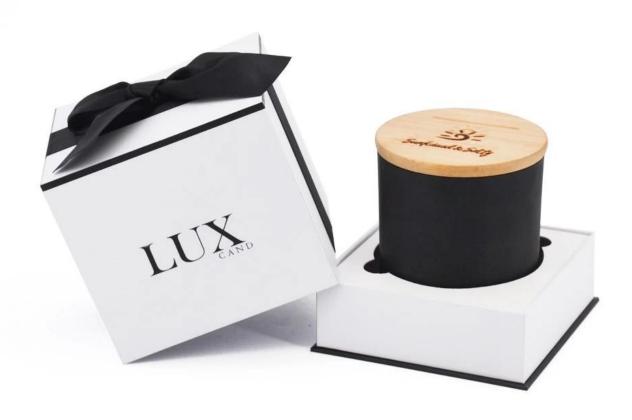

## **Specification**

| Place of Origin | China, Shanxi                              |
|-----------------|--------------------------------------------|
| Brand Name      | Ruixin Glass                               |
| Product name    | 3 wick glass candle jar with decal and lid |
| Material        | Soda lime glass                            |
| Color           | Opaque black(Customizable)                 |
| MOQ             | 1000pcs                                    |
| Sample          | 7 Working Days                             |







RXCD13080 Size: T13\*B12.2\*H8cm Capacity: 730ml/18.5oz



RXCD15080 Size: T15\*B14.2\*H8cm Capacity: 930ml/23.6oz Weight: 727q

## **Packing & Delivery**





















— since 2005 —

## **Other Information**

- Original design statement: The styles and labels of the aromatherapy bottles and candle jars shown in the pictures were originally designed by the members of Ruixin Glass' Business Department in March. They were then produced as samples in the factory and photographed in our office studio. Currently, all samples are stored in Ruixin Glass' sample room. We kindly request that other companies refrain from unauthorized use of these images.
- **About factory**: With extensive experience and a dedicated team, Ruixin Glass specializes in customizing glass packaging for both emerging and established aromatherapy brands. We have strong connections with factories and all members of our Business Department have hands-on experience in the pr