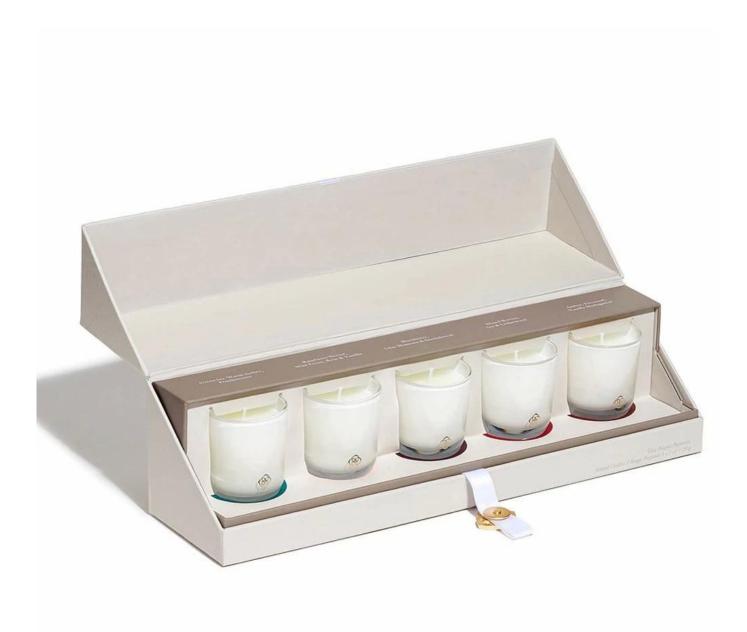

## **Other Information**

- Original design statement: The styles and labels of the aromatherapy bottles and candle jars shown in the pictures were originally designed by the members of Ruixin Glass' Business Department in March. They were then produced as samples in the factory and photographed in our office studio. Currently, all samples are stored in Ruixin Glass' sample room. We kindly request that other companies refrain from unauthorized use of these images.
- **About factory**: With extensive experience and a dedicated team, Ruixin Glass specializes in customizing glass packaging for both emerging and established aromatherapy brands. We have strong connections with factories and all members of our Business Department have hands-on experience in the production process. We welcome inquiries and value your feedback.
- About customization & ready-to-ship: As we primarily focus on customized products, we
  do not keep a large inventory of ready-made stock with various image styles. However, we
  maintain a small stock of samples to send to potential business partners who express
  cooperative intentions.
  - Customizable items with minimum MOQ:
    - Surface treatment options, such as spray (misted/smooth surface), electroplating, etc.
    - Customization of brand labels.
    - Silk screen logo customization.
    - Lid customization.
  - Customizable items that require a higher order quantity:
    - Shape customization.
    - Thread specifications customization (for threaded bottles).
- **About response time**: Our dedicated Business Department team is committed to providing attentive service and prompt responses to your inquiries, regardless of your location or the time you send your message.Contact us now!