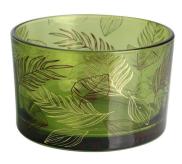

## **Specification**

| Place of Origin | China, Shanxi                              |
|-----------------|--------------------------------------------|
| Brand Name      | Ruixin Glass                               |
| Product name    | 3 wick glass candle jar with decal and lid |
| Material        | Soda lime glass                            |
| Color           | Opaque black(Customizable)                 |
| MOQ             | 1000pcs                                    |
| Sample          | 7 Working Days                             |