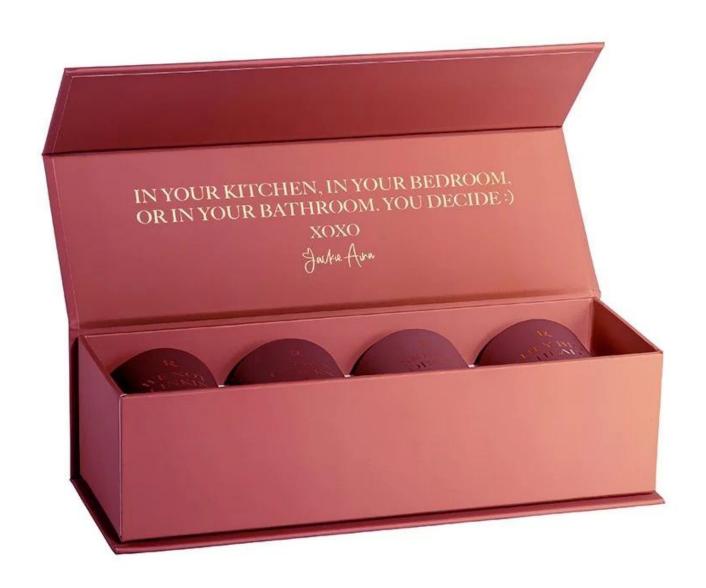

## **Specification**

| Place of Origin | China, Shanxi                              |
|-----------------|--------------------------------------------|
| Brand Name      | Ruixin Glass                               |
| Product name    | 3 wick glass candle jar with decal and lid |
| Material        | Soda lime glass                            |
| Color           | Transparent white frosted(Customizable)    |
| MOQ             | 1000pcs                                    |
| Sample          | 7 Working Days                             |







RXCD13080 Size: T13\*B12.2\*H8cm Capacity: 730ml/18.5oz



RXCD15080 Size: T15\*B14.2\*H8cm Capacity: 930ml/23.6oz Weight: 727q

## **Packing & Delivery**





















— since 2005 —

## **Other Information**

- Original design statement: The styles and labels of the aromatherapy bottles and candle jars shown in the pictures were originally designed by the members of Ruixin Glass' Business Department in March. They were then produced as samples in the factory and photographed in our office studio. Currently, all samples are stored in Ruixin Glass' sample room. We kindly request that other companies refrain from unauthorized use of these images.
- **About factory**: With extensive experience and a dedicated team, Ruixin Glass specializes in customizing glass packaging for both emerging and established aromatherapy brands. We have strong connections with factories and all members of our Business Department have hands-on experience in the produc