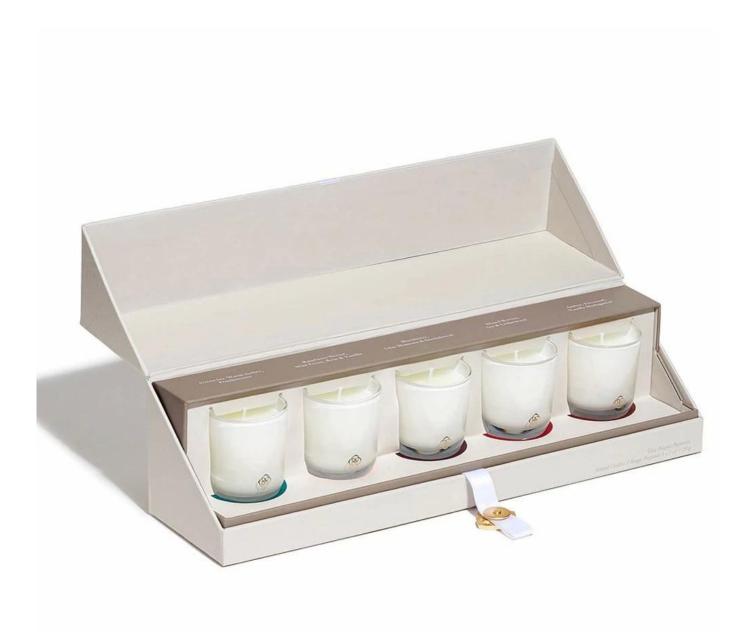

## **Specification**

| Place of Origin | China, Shanxi                              |
|-----------------|--------------------------------------------|
| Brand Name      | Ruixin Glass                               |
| Product name    | 3 wick glass candle jar with decal and lid |
| Material        | Soda lime glass                            |
| Color           | Transparent white frosted(Customizable)    |
| MOQ             | 1000pcs                                    |
| Sample          | 7 Working Days                             |







RXCD13080 Size: T13\*B12.2\*H8cm Capacity: 730ml/18.5oz



RXCD15080 Size: T15\*B14.2\*H8cm Capacity: 930ml/23.6oz Weight: 727q

## **Packing & Delivery**





















— since 2005 —

## **Other Information**

- Original design statement: The styles and labels of the aromatherapy bottles and candle jars shown in the pictures were originally designed by the members of Ruixin Glass' Business Department in March. They were then produced as samples in the factory and photographed in our office studio. Currently, all samples are stored in Ruixin Glass' sample room. We kindly request that other companies refrain from unauthorized use of these images.
- **About factory**: With extensive experience and a dedicated team, Ruixin Glass specializes in customizing glass packaging for both emerging and established aromatherapy brands. We have strong connections with factories and all members of our Business Department have hands-on experience in the producti