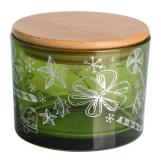

## **Specification**

| Place of Origin | China, Shanxi                              |
|-----------------|--------------------------------------------|
| Brand Name      | Ruixin Glass                               |
| Product name    | 3 wick glass candle jar with decal and lid |
| Material        | Soda lime glass                            |
| Color           | Transparent white frosted(Customizable)    |
| MOQ             | 1000pcs                                    |
| Sample          | 7 Working Days                             |

RXCD13080 Size: T13\*B12.2\*H8cm Capacity: 730ml/18.5oz

RXCD15080 Size: T15\*B14.2\*H8cm Capacity: 930ml/23.6oz Weight: 727q