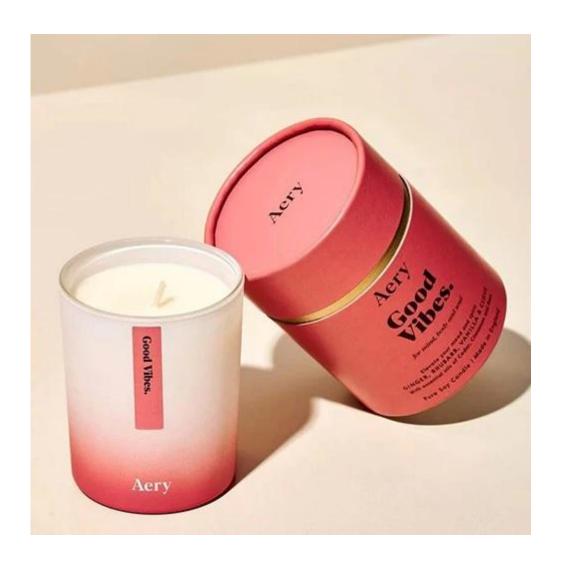

## **Specification**

| Place of Origin | China, Shanxi                              |
|-----------------|--------------------------------------------|
| Brand Name      | Ruixin Glass                               |
| Product name    | 3 wick glass candle jar with decal and lid |
| Material        | Soda lime glass                            |
| Color           | Transparent white frosted(Customizable)    |
| MOQ             | 1000pcs                                    |
| Sample          | 7 Working Days                             |







RXCD13080 Size: T13\*B12.2\*H8cm Capacity: 730ml/18.5oz



RXCD15080 Size: T15\*B14.2\*H8cm Capacity: 930ml/23.6oz Weight: 727q

## **Packing & Delivery**





















— since 2005 —

## **Other Information**

- Original design statement: The styles and labels of the aromatherapy bottles and candle jars shown in the pictures were originally designed by the members of Ruixin Glass' Business Department in March. They were then produced as samples in the factory and photographed in our office studio. Currently, all samples are stored in Ruixin Glass' sample room. We kindly request that other companies refrain from unauthorized use of these images.
- **About factory**: With extensive experience and a dedicated team, Ruixin Glass specializes in customizing glass packaging for both emerging and established aromatherapy brands. We have strong connections with factories and all members of our Business Department have hands-on experience in the prod