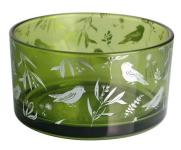

## **Specification**

| Place of Origin | China, Shanxi                              |
|-----------------|--------------------------------------------|
| Brand Name      | Ruixin Glass                               |
| Product name    | 3 wick glass candle jar with decal and lid |
| Material        | Soda lime glass                            |
| Color           | Transparent white frosted(Customizable)    |
| MOQ             | 1000pcs                                    |
| Sample          | 7 Working Days                             |

RXCD13080 Size: T13\*B12.2\*H8cm Capacity: 730ml/18.5oz

RXCD15080 Size: T15\*B14.2\*H8cm Capacity: 930ml/23.6oz Weight: 727q