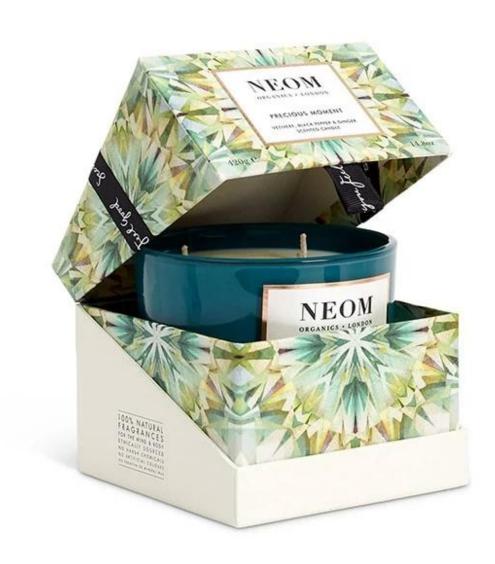

## **Specification**

| Place of Origin | China, Shanxi                              |
|-----------------|--------------------------------------------|
| Brand Name      | Ruixin Glass                               |
| Product name    | 3 wick glass candle jar with decal and lid |
| Material        | Soda lime glass                            |
| Color           | Transparent white frosted(Customizable)    |
| MOQ             | 1000pcs                                    |
| Sample          | 7 Working Days                             |







RXCD13080 Size: T13\*B12.2\*H8cm Capacity: 730ml/18.5oz



RXCD15080 Size: T15\*B14.2\*H8cm Capacity: 930ml/23.6oz Weight: 727q

## **Packing & Delivery**





















— since 2005 —

## **Other Information**

- Original design statement: The styles and labels of the aromatherapy bottles and candle jars shown in the pictures were originally designed by the members of Ruixin Glass' Business Department in March. They were then produced as samples in the factory and photographed in our office studio. Currently, all samples are stored in Ruixin Glass' sample room. We kindly request that other companies refrain from unauthorized use of these images.
- **About factory**: With extensive experience and a dedicated team, Ruixin Glass specializes in customizing glass packaging for both emerging and established aromatherapy brands. We have strong connections with factories and all members of our Business Department have hands-on experience in the