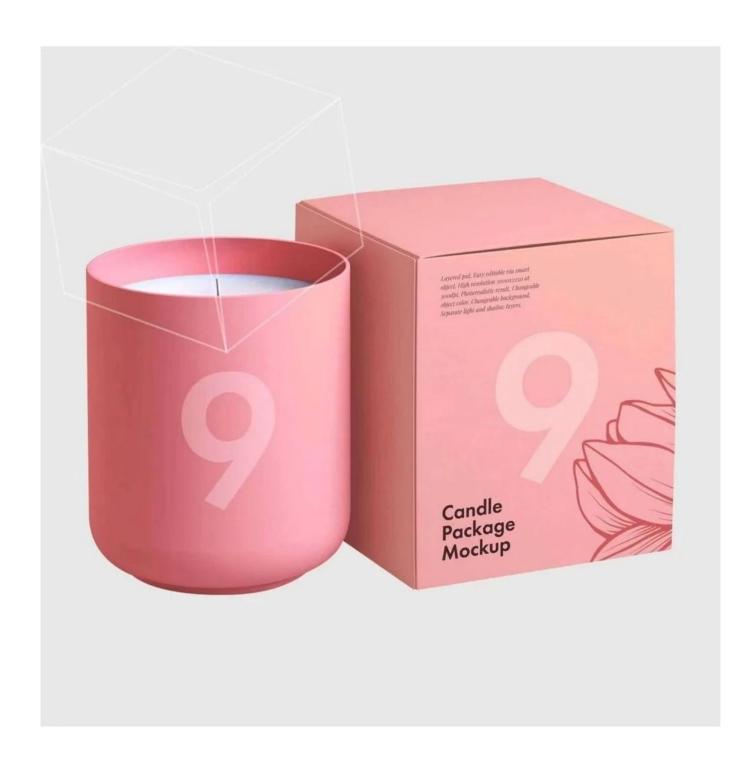

## **Specification**

| Place of Origin | China, Shanxi                              |
|-----------------|--------------------------------------------|
| Brand Name      | Ruixin Glass                               |
| Product name    | 3 wick glass candle jar with decal and lid |
| Material        | Soda lime glass                            |
| Color           | Transparent white frosted(Customizable)    |
| MOQ             | 1000pcs                                    |
| Sample          | 7 Working Days                             |







RXCD13080 Size: T13\*B12.2\*H8cm Capacity: 730ml/18.5oz



RXCD15080 Size: T15\*B14.2\*H8cm Capacity: 930ml/23.6oz Weight: 727q

## **Packing & Delivery**





















— since 2005 —

## **Other Information**

- Original design statement: The styles and labels of the aromatherapy bottles and candle jars shown in the pictures were originally designed by the members of Ruixin Glass' Business Department in March. They were then produced as samples in the factory and photographed in our office studio. Currently, all samples are stored in Ruixin Glass' sample room. We kindly request that other companies refrain from unauthorized use of these images.
- **About factory**: With extensive experience and a dedicated team, Ruixin Glass specializes in customizing glass packaging for both emerging and established aromatherapy brands. We have strong connections with factories and all members of our Business Department have hands-on experience in the production