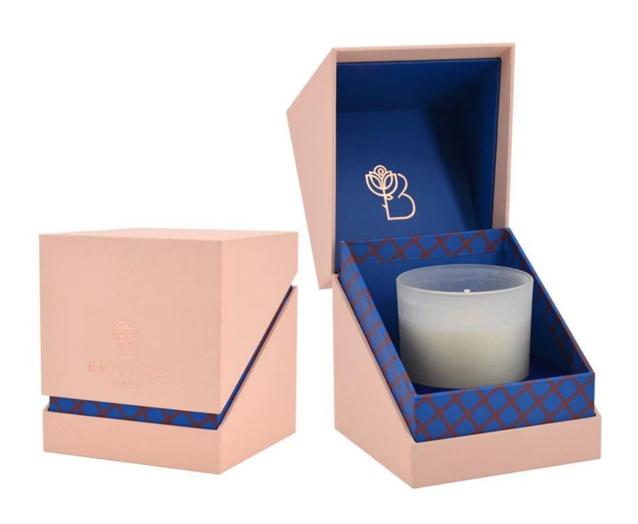

## **Specification**

| Place of Origin | China, Shanxi                              |
|-----------------|--------------------------------------------|
| Brand Name      | Ruixin Glass                               |
| Product name    | 3 wick glass candle jar with decal and lid |
| Material        | Soda lime glass                            |
| Color           | Transparent white frosted(Customizable)    |
| MOQ             | 1000pcs                                    |
| Sample          | 7 Working Days                             |

RXCD13080 Size: T13\*B12.2\*H8cm Capacity: 730ml/18.5oz

RXCD15080 Size: T15\*B14.2\*H8cm Capacity: 930ml/23.6oz Weight: 727q

## **Other Information**

- Original design statement: The styles and labels of the aromatherapy bottles and candle jars shown in the pictures were originally designed by the members of Ruixin Glass' Business Department in March. They were then produced as samples in the factory and photographed in our office studio. Currently, all samples are stored in Ruixin Glass' sample room. We kindly request that other companies refrain from unauthorized use of these images.
- **About factory**: With extensive experience and a dedicated team, Ruixin Glass specializes in customizing glass packaging for both emerging and established aromatherapy brands. We have strong connections with factories and all members of our Business Department have hands-on experience in the production process. We welcome inquiries and value your feedback.
- About customization & ready-to-ship: As we primarily focus on customized products, we
  do not keep a large inventory of ready-made stock with various image styles. However, we
  maintain a small stock of samples to send to potential business partners who express
  cooperative intentions.
  - Customizable items with minimum MOQ:
    - Surface treatment options, such as spray (misted/smooth surface), electroplating, etc.
    - Customization of brand labels.
    - Silk screen logo customization.
    - Lid customization.
  - Customizable items that require a higher order quantity:
    - Shape customization.
    - Thread specifications customization (for threaded bottles).
- **About response time**: Our dedicated Business Department team is committed to providing attentive service and prompt responses to your inquiries, regardless of your location or the time you send your message.Contact us now!