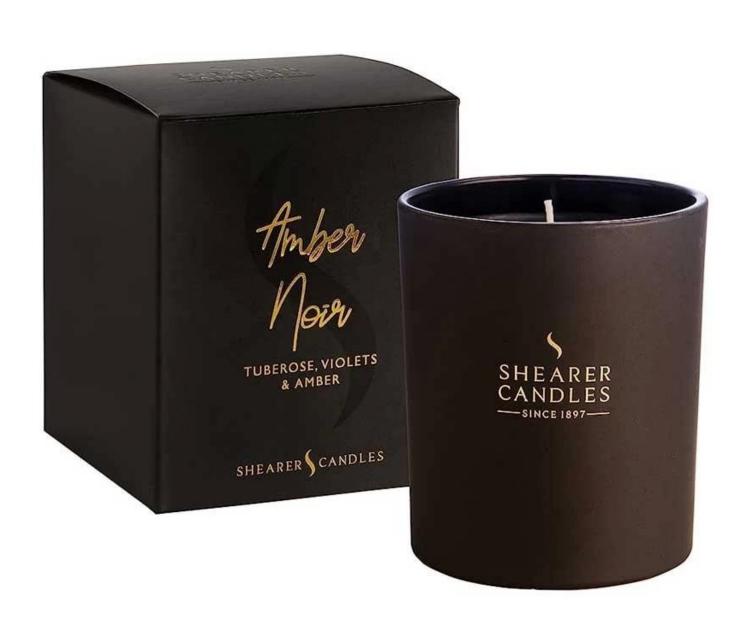

## **Specification**

| Place of Origin | China, Shanxi                              |
|-----------------|--------------------------------------------|
| Brand Name      | Ruixin Glass                               |
| Product name    | 3 wick glass candle jar with decal and lid |
| Material        | Soda lime glass                            |
| Color           | Transparent white frosted(Customizable)    |
| MOQ             | 1000pcs                                    |
| Sample          | 7 Working Days                             |







RXCD13080 Size: T13\*B12.2\*H8cm Capacity: 730ml/18.5oz



RXCD15080 Size: T15\*B14.2\*H8cm Capacity: 930ml/23.6oz Weight: 727q

## **Packing & Delivery**





















— since 2005 —

## **Other Information**

- Original design statement: The styles and labels of the aromatherapy bottles and candle jars shown in the pictures were originally designed by the members of Ruixin Glass' Business Department in March. They were then produced as samples in the factory and photographed in our office studio. Currently, all samples are stored in Ruixin Glass' sample room. We kindly request that other companies refrain from unauthorized use of these images.
- **About factory**: With extensive experience and a dedicated team, Ruixin Glass specializes in customizing glass packaging for both emerging and established aromatherapy brands. We have strong connections with factories and all members of our Business Department have hands-on experience in the production p