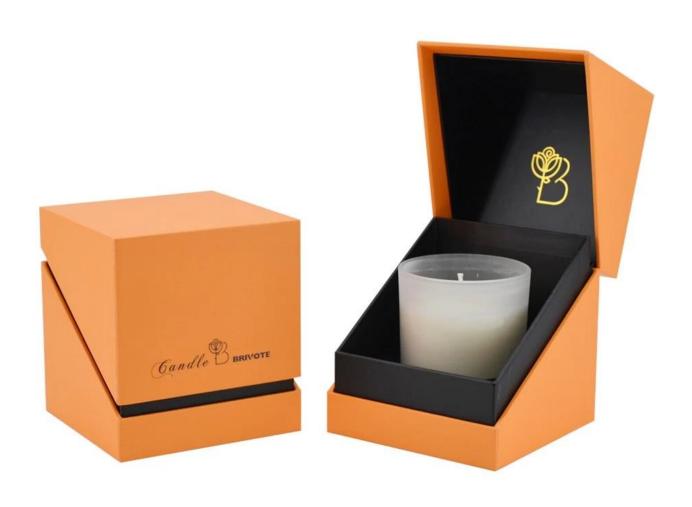

## **Specification**

| Place of Origin | China, Shanxi                              |
|-----------------|--------------------------------------------|
| Brand Name      | Ruixin Glass                               |
| Product name    | 3 wick glass candle jar with decal and lid |
| Material        | Soda lime glass                            |
| Color           | Transparent white frosted(Customizable)    |
| MOQ             | 1000pcs                                    |
| Sample          | 7 Working Days                             |







RXCD13080 Size: T13\*B12.2\*H8cm Capacity: 730ml/18.5oz



RXCD15080 Size: T15\*B14.2\*H8cm Capacity: 930ml/23.6oz Weight: 727q

## **Packing & Delivery**





















— since 2005 —

## **Other Information**

- Original design statement: The styles and labels of the aromatherapy bottles and candle jars shown in the pictures were originally designed by the members of Ruixin Glass' Business Department in March. They were then produced as samples in the factory and photographed in our office studio. Currently, all samples are stored in Ruixin Glass' sample room. We kindly request that other companies refrain from unauthorized use of these images.
- **About factory**: With extensive experience and a dedicated team, Ruixin Glass specializes in customizing glass packaging for both emerging and established aromatherapy brands. We have strong connections with factories and all members of our Business Department have hands-on experience in th