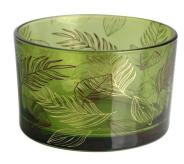

## **Specification**

| Place of Origin | China, Shanxi                              |
|-----------------|--------------------------------------------|
| Brand Name      | Ruixin Glass                               |
| Product name    | 3 wick glass candle jar with decal and lid |
| Material        | Soda lime glass                            |
| Color           | Transparent white frosted(Customizable)    |
| MOQ             | 1000pcs                                    |
| Sample          | 7 Working Days                             |

RXCD13080 Size: T13\*B12.2\*H8cm Capacity: 730ml/18.5oz

RXCD15080 Size: T15\*B14.2\*H8cm Capacity: 930ml/23.6oz Weight: 727q