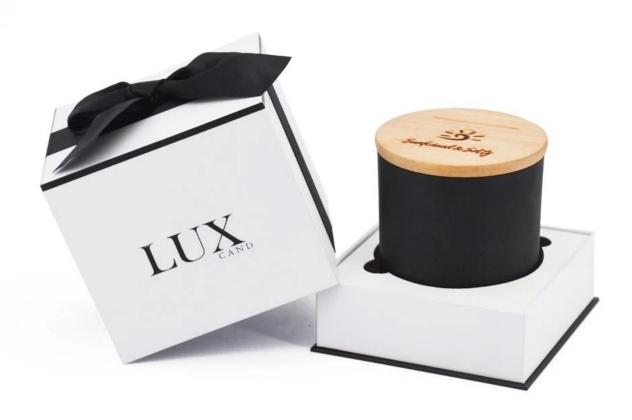

## **Specification**

| Place of Origin | China, Shanxi                              |
|-----------------|--------------------------------------------|
| Brand Name      | Ruixin Glass                               |
| Product name    | 3 wick glass candle jar with decal and lid |
| Material        | Soda lime glass                            |
| Color           | Transparent white frosted(Customizable)    |
| MOQ             | 1000pcs                                    |
| Sample          | 7 Working Days                             |







RXCD13080 Size: T13\*B12.2\*H8cm Capacity: 730ml/18.5oz



RXCD15080 Size: T15\*B14.2\*H8cm Capacity: 930ml/23.6oz Weight: 727q

## **Packing & Delivery**





















— since 2005 —

## **Other Information**

- Original design statement: The styles and labels of the aromatherapy bottles and candle jars shown in the pictures were originally designed by the members of Ruixin Glass' Business Department in March. They were then produced as samples in the factory and photographed in our office studio. Currently, all samples are stored in Ruixin Glass' sample room. We kindly request that other companies refrain from unauthorized use of these images.
- **About factory**: With extensive experience and a dedicated team, Ruixin Glass specializes in customizing glass packaging for both emerging and established aromatherapy brands. We have strong connections with factories and all members of our Business Department have hands-on experience in the pr