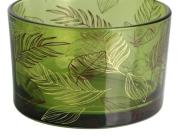

**RXCD11080** Size: T11\*B10.2\*H8cm Capacity: 530ml/13.5oz Weight: 410g

RXCD13080 Size: T13\*B12.2\*H8cm Capacity: 730ml/18.5oz Weight: 556g **RXCD15080** Size: T15\*B14.2\*H8cm Capacity: 930ml/23.6oz Weight: 727g