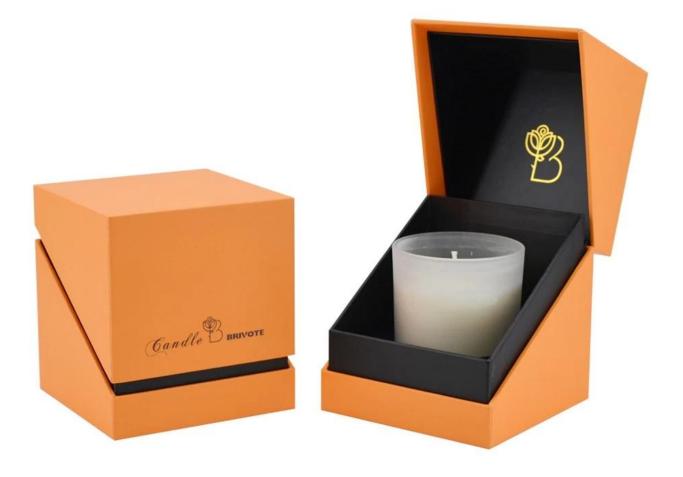

## **Specification**

| Place of Origin | China, Shanxi                              |
|-----------------|--------------------------------------------|
| Brand Name      | Ruixin Glass                               |
| Product name    | 3 wick glass candle jar with decal and lid |
| Material        | Soda lime glass                            |
| Color           | Electroplated pink(Customizable)           |
| MOQ             | 1000pcs                                    |
| Sample          | 7 Working Days                             |







**RXCD11080** Size: T11\*B10.2\*H8cm Capacity: 530ml/13.5oz Weight: 410g

RXCD13080 Size: T13\*B12.2\*H8cm Capacity: 730ml/18.5oz Weight: 556g **RXCD15080** Size: T15\*B14.2\*H8cm Capacity: 930ml/23.6oz Weight: 727g

## **Packing & Delivery**





















## **Other Information**

- **Original design statement**: The styles and labels of the aromatherapy bottles and candle jars shown in the pictures were originally designed by the members of Ruixin Glass' Business Department in March. They were then produced as samples in the factory and photographed in our office studio. Currently, all samples are stored in Ruixin Glass' sample room. We kindly request that other companies refrain from unauthorized use of these images.
- **About factory**: With extensive experience and a dedicated team, Ruixin Glass specializes in customizing glass packaging for both emerging and established aromatherapy brands. We have strong connections with factories and all members of our Business Department have hands-on experience in the production