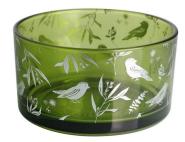

**RXCD11080** Size: T11\*B10.2\*H8cm Capacity: 530ml/13.5oz Weight: 410g

RXCD13080 Size: T13\*B12.2\*H8cm Capacity: 730ml/18.5oz Weight: 556g **RXCD15080** Size: T15\*B14.2\*H8cm Capacity: 930ml/23.6oz Weight: 727g