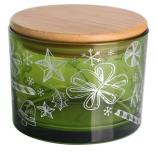

**RXCD11080** Size: T11\*B10.2\*H8cm Capacity: 530ml/13.5oz Weight: 410g

RXCD13080 Size: T13\*B12.2\*H8cm Capacity: 730ml/18.5oz Weight: 556g **RXCD15080** Size: T15\*B14.2\*H8cm Capacity: 930ml/23.6oz Weight: 727g