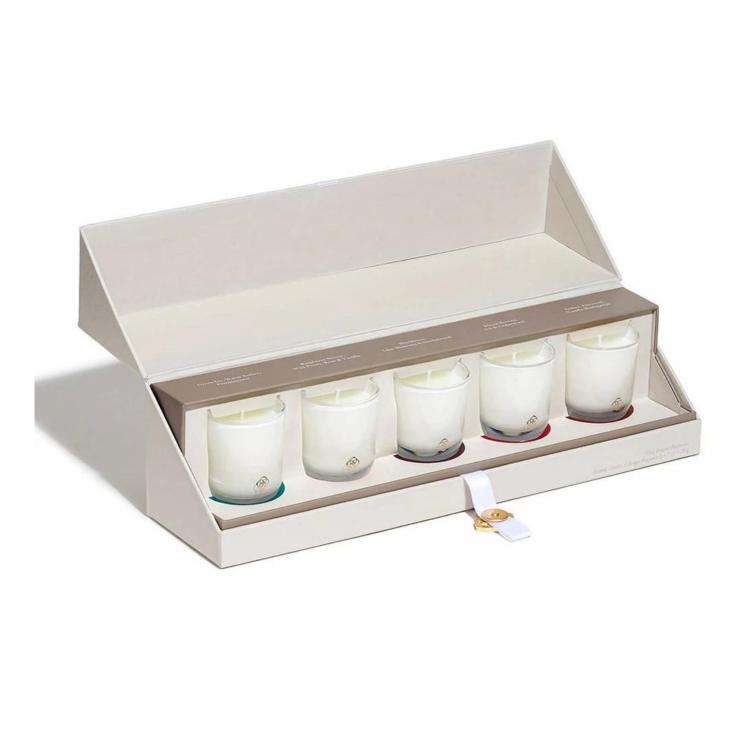

**Specification**

| Place of Origin | China, Shanxi                              |
|-----------------|--------------------------------------------|
| Brand Name      | Ruixin Glass                               |
| Product name    | 3 wick glass candle jar with decal and lid |
| Material        | Soda lime glass                            |
| Color           | Transparent green(Customizable)            |
| MOQ             | 1000pcs                                    |
| Sample          | 7 Working Days                             |







**RXCD11080** Size: T11\*B10.2\*H8cm Capacity: 530ml/13.5oz Weight: 410g

RXCD13080 Size: T13\*B12.2\*H8cm Capacity: 730ml/18.5oz Weight: 556g **RXCD15080** Size: T15\*B14.2\*H8cm Capacity: 930ml/23.6oz Weight: 727g

## **Packing & Delivery**





















## **Other Information**

- **Original design statement**: The styles and labels of the aromatherapy bottles and candle jars shown in the pictures were originally designed by the members of Ruixin Glass' Business Department in March. They were then produced as samples in the factory and photographed in our office studio. Currently, all samples are stored in Ruixin Glass' sample room. We kindly request that other companies refrain from unauthorized use of these images.
- **About factory**: With extensive experience and a dedicated team, Ruixin Glass specializes in customizing glass packaging for both emerging and established aromatherapy brands. We have strong connections with factories and all members of our Business Department have hands-on experience in the production process.