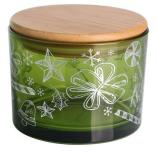

## **Specification**

| Place of Origin | China, Shanxi                              |
|-----------------|--------------------------------------------|
| Brand Name      | Ruixin Glass                               |
| Product name    | 3 wick glass candle jar with decal and lid |
| Material        | Soda lime glass                            |
| Color           | Transparent green(Customizable)            |
| MOQ             | 1000pcs                                    |
| Sample          | 7 Working Days                             |

**RXCD11080** Size: T11\*B10.2\*H8cm Capacity: 530ml/13.5oz Weight: 410g

RXCD13080 Size: T13\*B12.2\*H8cm Capacity: 730ml/18.5oz Weight: 556g **RXCD15080** Size: T15\*B14.2\*H8cm Capacity: 930ml/23.6oz Weight: 727g