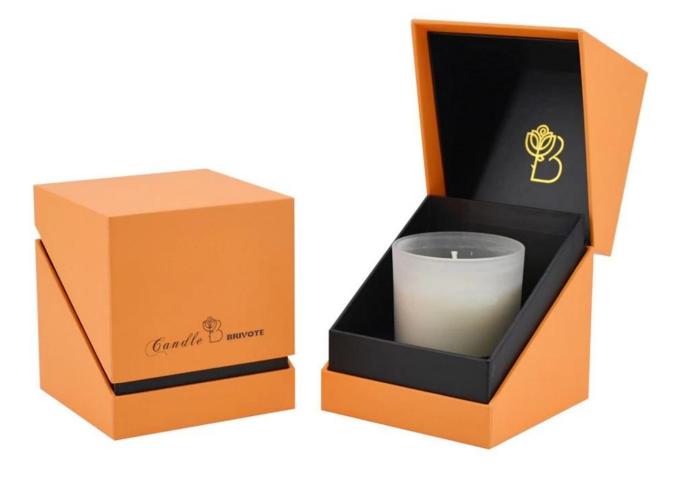

## **Specification**

| Place of Origin | China, Shanxi                              |
|-----------------|--------------------------------------------|
| Brand Name      | Ruixin Glass                               |
| Product name    | 3 wick glass candle jar with decal and lid |
| Material        | Soda lime glass                            |
| Color           | Transparent green(Customizable)            |
| MOQ             | 1000pcs                                    |
| Sample          | 7 Working Days                             |







**RXCD11080** Size: T11\*B10.2\*H8cm Capacity: 530ml/13.5oz Weight: 410g

RXCD13080 Size: T13\*B12.2\*H8cm Capacity: 730ml/18.5oz Weight: 556g **RXCD15080** Size: T15\*B14.2\*H8cm Capacity: 930ml/23.6oz Weight: 727g

## **Packing & Delivery**





















## **Other Information**

- **Original design statement**: The styles and labels of the aromatherapy bottles and candle jars shown in the pictures were originally designed by the members of Ruixin Glass' Business Department in March. They were then produced as samples in the factory and photographed in our office studio. Currently, all samples are stored in Ruixin Glass' sample room. We kindly request that other companies refrain from unauthorized use of these images.
- **About factory**: With extensive experience and a dedicated team, Ruixin Glass specializes in customizing glass packaging for both emerging and established aromatherapy brands. We have strong connections with factories and all members of our Business Department have hands-on experience in the production