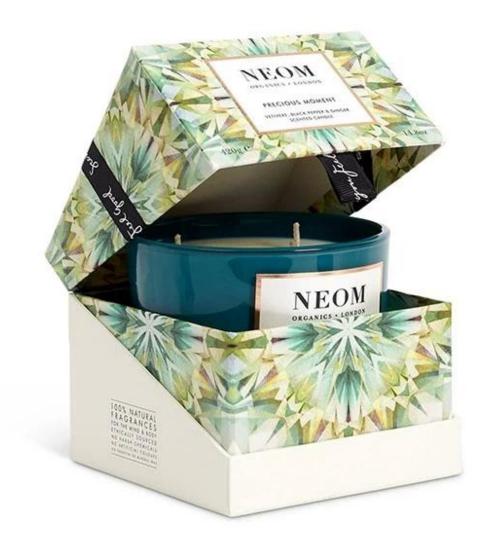

**RXCD11080** Size: T11\*B10.2\*H8cm Capacity: 530ml/13.5oz Weight: 410g

RXCD13080 Size: T13\*B12.2\*H8cm Capacity: 730ml/18.5oz Weight: 556g **RXCD15080** Size: T15\*B14.2\*H8cm Capacity: 930ml/23.6oz Weight: 727g