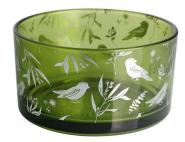

## **Specification**

| Place of Origin | China, Shanxi                              |
|-----------------|--------------------------------------------|
| Brand Name      | Ruixin Glass                               |
| Product name    | 3 wick glass candle jar with decal and lid |
| Material        | Soda lime glass                            |
| Color           | Transparent green(Customizable)            |
| MOQ             | 1000pcs                                    |
| Sample          | 7 Working Days                             |

**RXCD11080** Size: T11\*B10.2\*H8cm Capacity: 530ml/13.5oz Weight: 410g

RXCD13080 Size: T13\*B12.2\*H8cm Capacity: 730ml/18.5oz Weight: 556g **RXCD15080** Size: T15\*B14.2\*H8cm Capacity: 930ml/23.6oz Weight: 727g