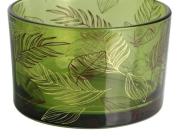

## **Specification**

| Place of Origin | China, Shanxi                              |
|-----------------|--------------------------------------------|
| Brand Name      | Ruixin Glass                               |
| Product name    | 3 wick glass candle jar with decal and lid |
| Material        | Soda lime glass                            |
| Color           | Transparent green(Customizable)            |
| MOQ             | 1000pcs                                    |
| Sample          | 7 Working Days                             |

**RXCD11080** Size: T11\*B10.2\*H8cm Capacity: 530ml/13.5oz Weight: 410g

RXCD13080 Size: T13\*B12.2\*H8cm Capacity: 730ml/18.5oz Weight: 556g **RXCD15080** Size: T15\*B14.2\*H8cm Capacity: 930ml/23.6oz Weight: 727g