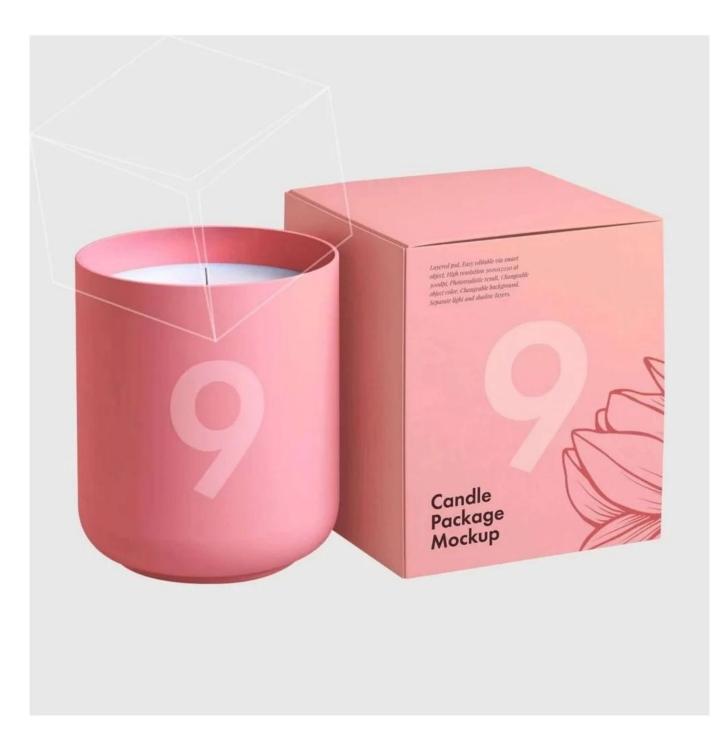

Specification**

| Place of Origin | China, Shanxi                              |
|-----------------|--------------------------------------------|
| Brand Name      | Ruixin Glass                               |
| Product name    | 3 wick glass candle jar with decal and lid |
| Material        | Soda lime glass                            |
| Color           | Transparent green(Customizable)            |
| MOQ             | 1000pcs                                    |
| Sample          | 7 Working Days                             |







**RXCD11080** Size: T11\*B10.2\*H8cm Capacity: 530ml/13.5oz Weight: 410g

RXCD13080 Size: T13\*B12.2\*H8cm Capacity: 730ml/18.5oz Weight: 556g **RXCD15080** Size: T15\*B14.2\*H8cm Capacity: 930ml/23.6oz Weight: 727g

## **Packing & Delivery**





















## **Other Information**

- **Original design statement**: The styles and labels of the aromatherapy bottles and candle jars shown in the pictures were originally designed by the members of Ruixin Glass' Business Department in March. They were then produced as samples in the factory and photographed in our office studio. Currently, all samples are stored in Ruixin Glass' sample room. We kindly request that other companies refrain from unauthorized use of these images.
- **About factory**: With extensive experience and a dedicated team, Ruixin Glass specializes in customizing glass packaging for both emerging and established aromatherapy brands. We have strong connections with factories and all members of our Business Department have hands-on experience in the production process. We