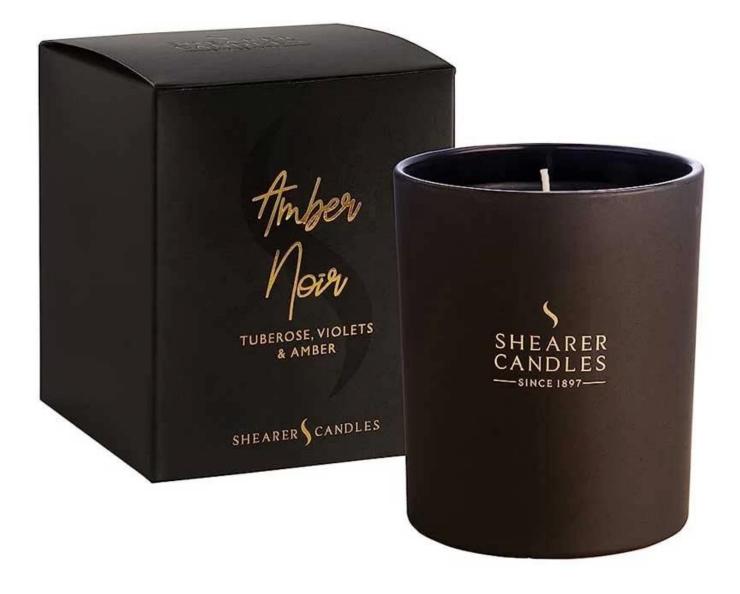

ecification**

| Place of Origin | China, Shanxi                              |
|-----------------|--------------------------------------------|
| Brand Name      | Ruixin Glass                               |
| Product name    | 3 wick glass candle jar with decal and lid |
| Material        | Soda lime glass                            |
| Color           | Transparent green(Customizable)            |
| MOQ             | 1000pcs                                    |
| Sample          | 7 Working Days                             |







**RXCD11080** Size: T11\*B10.2\*H8cm Capacity: 530ml/13.5oz Weight: 410g

RXCD13080 Size: T13\*B12.2\*H8cm Capacity: 730ml/18.5oz Weight: 556g **RXCD15080** Size: T15\*B14.2\*H8cm Capacity: 930ml/23.6oz Weight: 727g

## **Packing & Delivery**





















## **Other Information**

- **Original design statement**: The styles and labels of the aromatherapy bottles and candle jars shown in the pictures were originally designed by the members of Ruixin Glass' Business Department in March. They were then produced as samples in the factory and photographed in our office studio. Currently, all samples are stored in Ruixin Glass' sample room. We kindly request that other companies refrain from unauthorized use of these images.
- **About factory**: With extensive experience and a dedicated team, Ruixin Glass specializes in customizing glass packaging for both emerging and established aromatherapy brands. We have strong connections with factories and all members of our Business Department have hands-on experience in the production process. We w