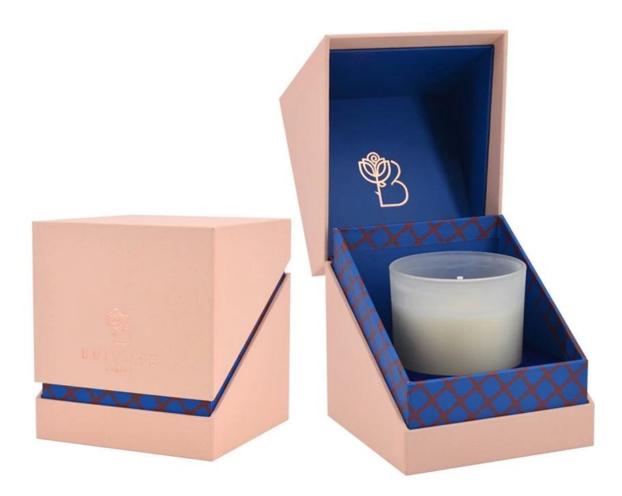

ification**

| Place of Origin | China, Shanxi                              |
|-----------------|--------------------------------------------|
| Brand Name      | Ruixin Glass                               |
| Product name    | 3 wick glass candle jar with decal and lid |
| Material        | Soda lime glass                            |
| Color           | Transparent green(Customizable)            |
| MOQ             | 1000pcs                                    |
| Sample          | 7 Working Days                             |







**RXCD11080** Size: T11\*B10.2\*H8cm Capacity: 530ml/13.5oz Weight: 410g

RXCD13080 Size: T13\*B12.2\*H8cm Capacity: 730ml/18.5oz Weight: 556g **RXCD15080** Size: T15\*B14.2\*H8cm Capacity: 930ml/23.6oz Weight: 727g

## **Packing & Delivery**





















## **Other Information**

- **Original design statement**: The styles and labels of the aromatherapy bottles and candle jars shown in the pictures were originally designed by the members of Ruixin Glass' Business Department in March. They were then produced as samples in the factory and photographed in our office studio. Currently, all samples are stored in Ruixin Glass' sample room. We kindly request that other companies refrain from unauthorized use of these images.
- **About factory**: With extensive experience and a dedicated team, Ruixin Glass specializes in customizing glass packaging for both emerging and established aromatherapy brands. We have strong connections with factories and all members of our Business Department have hands-on experience in the production process. We wel