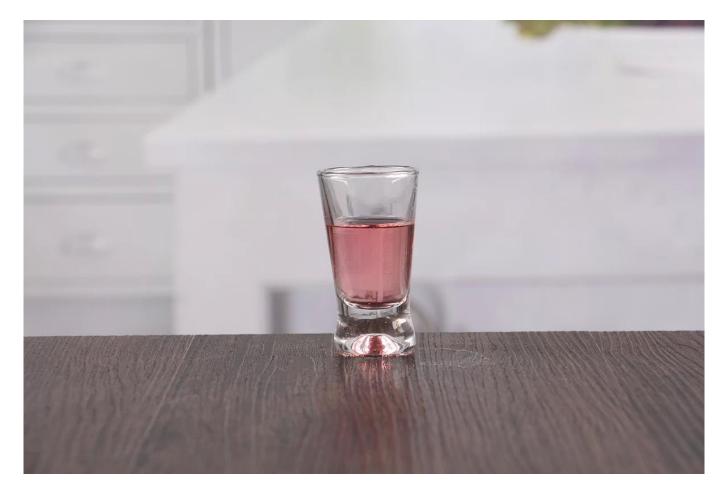

# 30 ml shot glass cheap shooter cups 1 oz set of 4 shot glasses

Set of 4 shot glasses products show:

### What are the specifications of shooter cups?

| Name:                | Set of 4 shot glasses                                                                                                                                                                                                                                |
|----------------------|------------------------------------------------------------------------------------------------------------------------------------------------------------------------------------------------------------------------------------------------------|
| Samples time:        | <ol> <li>5~10 days if at exit shaped and size of glass.</li> <li>15~20 days if need new shape or size of glass.</li> </ol>                                                                                                                           |
| Packing:             | <ol> <li>Normal packing,</li> <li>24 or 36pcs into export carton,</li> <li>Carton with cardboard divider;</li> <li>Paper tray pallet packing;</li> <li>Customized box.</li> </ol>                                                                    |
| Product<br>capacity: | 360 ML                                                                                                                                                                                                                                               |
| Samples No.:         | RXSG032                                                                                                                                                                                                                                              |
| Payment<br>terms:    | Usually pay by T/T,Western Union,L/C or others according to your requirement.                                                                                                                                                                        |
| Transportation:      | By sea, by air, by express and your shipping agent is acceptable.                                                                                                                                                                                    |
| Product<br>features: | <ol> <li>Food safe grade glass body. It doesn't contain BPA, lead, cadmium or any<br/>other harmful things to human body;</li> <li>The material is recyclable because it is totally mineral substance;</li> <li>It is environmental safe.</li> </ol> |
| For your<br>choose:  | <ol> <li>Any color painted, frost, electro plate ,pattern laser carver for the finish;</li> <li>Special package like shrink wrap, color gift box, white gift box etc:</li> <li>Different size and shapes meet your needs.</li> </ol>                 |