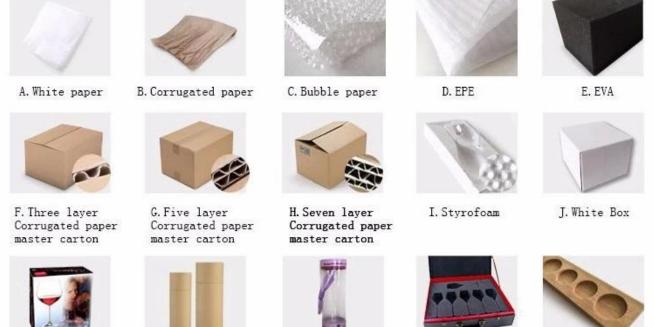

**Product packaging method:** 

K. Color Box

L. Paper Sleeve

N. Gift Box

R. Wooden Pallet