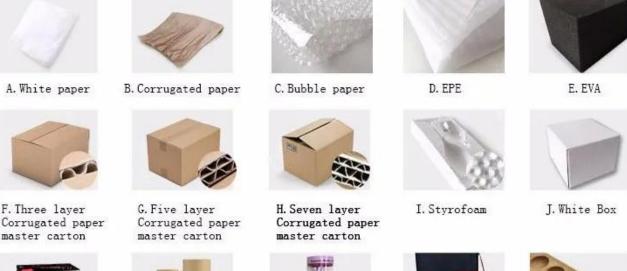

#### Packaging & Shipping

**Product packing** 

K. Color Box

L. Paper Sleeve

M. Pvc Box

R. Wooden Pallet

N. Gift Box

#### Q: What kind of package for sh glasses?

A: We have inside packaging and outside carton, it is in a 5 ply carton. And we could do clients' customized box.