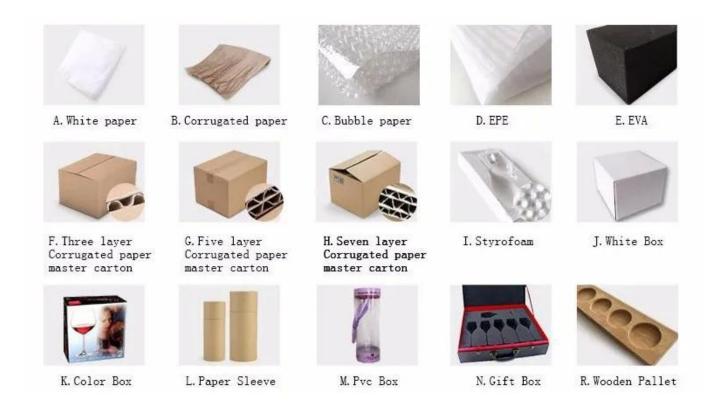

# **Product packing**

# Q: What kind of package for sh glasses?

A: We have inside packaging and outside carton, it is in a 5 ply carton. And we could do clients' customized box.