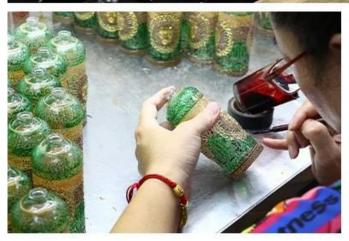

# For your choose

- 1. Any logo printing on the glass body.
- 2. Any color painted, frost, electro plate ,pattern laser carver for the finish;
- 3. Special package like shrink wrap, color gift box, white gift box etc:
- 4. Open new mould for new glass and some accessories such as wood, plastic or metal as you like;
- 5. Different size and shapes meet your needs.

# Q: Can you do printing on the shot glasses?

A: Yes, we can. We could offer various printing ways: the screen printing, hot stamping, decal attachment, frosting, sandblasting, etc.