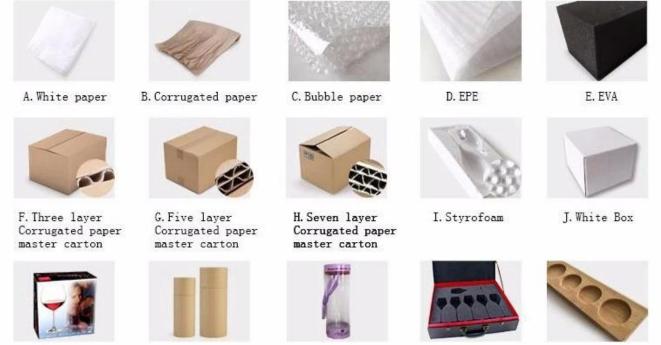

Recently, Ruixin passed Sedex factory audit. Inspectors from SGS are very happy with our factory and praised that we are the most tidy and clean glass factory he visited.

**Product packaging method:** 

K. Color Box

L.Paper Sleeve

M. Pvc Box

N.Gift Box

R. Wooden Pallet