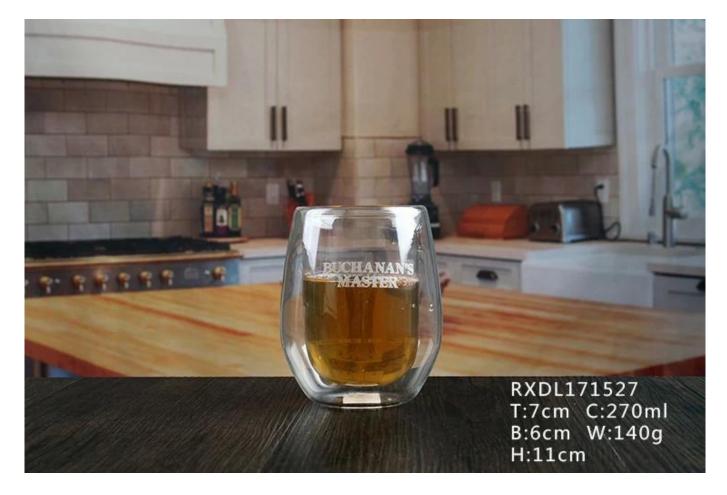

# **Double Insulated Cups**

#### What are the specifications of Double Insulated Cups?

| Name:                | Double Insulated Cups                                                                                                                                                                                                                                |
|----------------------|------------------------------------------------------------------------------------------------------------------------------------------------------------------------------------------------------------------------------------------------------|
| Samples time:        | <ol> <li>5~10 days if at exit shaped and size of glass.</li> <li>15~20 days if need new shape or size of glass.</li> </ol>                                                                                                                           |
| Packing:             | <ol> <li>Normal packing,</li> <li>24 or 36pcs into export carton,</li> <li>Carton with cardboard divider;</li> <li>Paper tray pallet packing;</li> <li>Customized box.</li> </ol>                                                                    |
| Product<br>capacity: | 500,000~1,000,000 pcs per Month                                                                                                                                                                                                                      |
| Samples No.:         | RXDL171527                                                                                                                                                                                                                                           |
| Payment<br>terms:    | Usually pay by T/T,Western Union,L/C or others according to your requirement.                                                                                                                                                                        |
| Transportation       | By sea, by air, by express and your shipping agent is acceptable.                                                                                                                                                                                    |
| Product<br>features: | <ol> <li>Food safe grade glass body. It doesn't contain BPA, lead, cadmium or any<br/>other harmful things to human body;</li> <li>The material is recyclable because it is totally mineral substance;</li> <li>It is environmental safe.</li> </ol> |
| For your<br>choose:  | <ol> <li>Any color painted, frost, electro plate ,pattern laser carver for the finish;</li> <li>Special package like shrink wrap, color gift box, white gift box etc:</li> <li>Different size and shapes meet your needs.</li> </ol>                 |