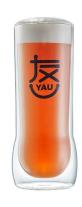

# 275ml 9oz glass double wall pint glass tumbler for beer

### **Specification**

| Place of Origin | China, Shanxi                      |
|-----------------|------------------------------------|
| Brand Name      | Ruixin Glass                       |
| Product name    | 9oz double wall pint glass tumbler |
| Material        | High borosilicate glass            |
| Color           | Clear                              |
| MOQ             | 1000pcs                            |
| Sample          | 7 Working Days                     |



Size: T8.5\*H17.5cm Capacity: 360ml Weight: 203.3g



RXDBG02 Size: T8.7\*H15.4cm Capacity: 365ml Weight: 226g



RXDBG03 Size: T8.3\*H15.7cm Capacity: 250ml



RXDBG04 Size: T6.6\*H15cm Capacity: 275ml



RXDBG05 Size: T8.1\*H14.3cm Capacity: 235ml



RXDBGYAU Size: T7.5\*H20.7c Capacity: 580ml

#### **Production Processing**

#### **Packing & Delivery**









## RUIXIN GLASSWARE®

— since 2005 —

#### **Other Information**

- This product page is used to provide consultation for visitors who need to customize high borosilicate glass. All the products listed in all specifications are only samples, no stock.
- For customers need high borosilicate double wall glass products in stock, please go to this product page