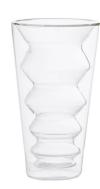

Size: T8.5\*H17.5cm Capacity: 360ml Weight: 203.3g

RXDBG02 Size: T8.7\*H15.4cm Capacity: 365ml Weight: 226g

RXDBG03 Size: T8.3\*H15.7cm Capacity: 250ml

RXDBG04 Size: T6.6\*H15cm Capacity: 275ml

RXDBG05 Size: T8.1\*H14.3cm Capacity: 235ml