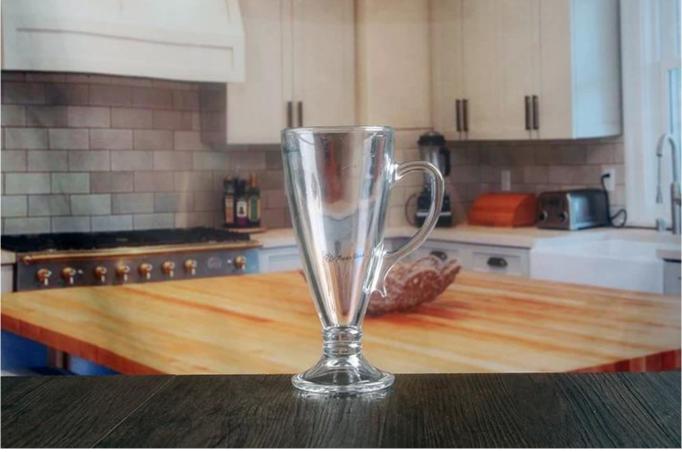

# **Unique beer mug with handle**

Unique beer mug with handle Products show:

Unique beer mug with handle

## What are the specifications Unique beer mug with handle?

| Noun:                 | Unique beer mug with handle                                                                                                                                                                                        |
|-----------------------|--------------------------------------------------------------------------------------------------------------------------------------------------------------------------------------------------------------------|
| Samples Time:         | 1. 5 $\sim$ 10 days if out on the shape and size of the glass.                                                                                                                                                     |
|                       | 2. 15 ~ 20 days if need new shape or glass size.                                                                                                                                                                   |
| Packing:              | 1. Regular packing,                                                                                                                                                                                                |
|                       | 24 or 36 pieces in export carton,                                                                                                                                                                                  |
|                       | Cardboard with cardboard divider.                                                                                                                                                                                  |
|                       | 2. Pallet packing tray;                                                                                                                                                                                            |
|                       | 3. Custom box.                                                                                                                                                                                                     |
| Product Capacity:     | 500,000 ~ 1,000,000 pieces per month                                                                                                                                                                               |
| Samples Number:       | RXXMZ59                                                                                                                                                                                                            |
| payment terms:        | Usually payment by t / t, western union, I / c or others according to your requirement.                                                                                                                            |
| TRansportation:       | By sea, by air, express through your shipping agent is acceptable.                                                                                                                                                 |
| product specification | 1. Food grade glass safe body. They do not contain BPA, lead, cadmium or any other harmful substances to the human body; 2. recyclable materials because they are completely metal; 3. It is environmentally safe. |
| To choose your:       | 1. any painted color, frost, electric plate, laser carver pattern to finish; 2. Special package such as shrink wrap, color gift box, gift box white etc:                                                           |
|                       | 3. Different size and shapes meet your requirement.                                                                                                                                                                |