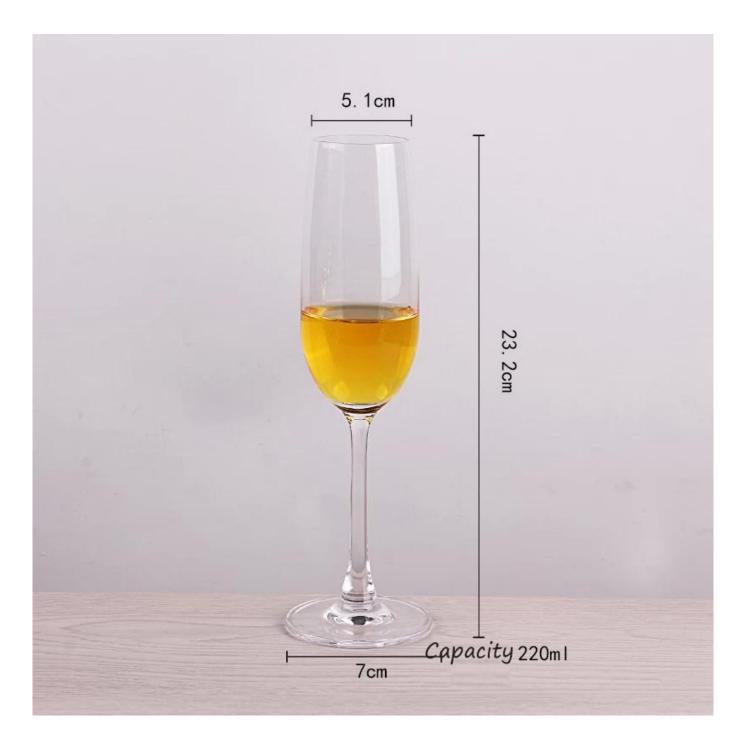

## What are the specifications of modern champagne flutes?

| ltem No.:            |                                                                                                                                                                                                                                                                                                                                                                                           |
|----------------------|-------------------------------------------------------------------------------------------------------------------------------------------------------------------------------------------------------------------------------------------------------------------------------------------------------------------------------------------------------------------------------------------|
| Size:                | T:5.1cm B:7cm H:23.2cm C:220ml                                                                                                                                                                                                                                                                                                                                                            |
| Material:            | Modern champagne flutes                                                                                                                                                                                                                                                                                                                                                                   |
| Process:             | Hand blown                                                                                                                                                                                                                                                                                                                                                                                |
| Samples time:        | <ol> <li>5~10 days if at exit shaped and size of glass.</li> <li>15~20 days if need new shape or size of glass.</li> </ol>                                                                                                                                                                                                                                                                |
| Packing:             | <ol> <li>Normal packing,</li> <li>24 or 36pcs into export carton,</li> <li>Carton with cardboard divider;</li> <li>Paper tray pallet packing;</li> <li>Customized box.</li> </ol>                                                                                                                                                                                                         |
| Product<br>capacity: | 500,000~1,000,000 pcs per Month                                                                                                                                                                                                                                                                                                                                                           |
| Delivery time:       | About 30-45days,but if you have a urgent need for the products, we can put your order into priority.                                                                                                                                                                                                                                                                                      |
| Payment<br>terms:    | Usually pay by T/T,Western Union,L/C or others according to your requirement.                                                                                                                                                                                                                                                                                                             |
| Transportation:      | By sea, by air, by express and your shipping agent is acceptable.                                                                                                                                                                                                                                                                                                                         |
| Product<br>features: | <ol> <li>Food safe grade glass body. It doesn't contain BPA, lead, cadmium or any<br/>other harmful things to human body;</li> <li>It is freezer safe;</li> <li>The material is recyclable because it is totally mineral substance;</li> <li>It is environmental safe.</li> </ol>                                                                                                         |
| For your<br>choose:  | <ol> <li>Any logo printing on the glass body.</li> <li>Any color painted, frost, electro plate ,pattern laser carver for the finish;</li> <li>Special package like shrink wrap, color gift box, white gift box etc:</li> <li>Open new mould for new glass and some accessories such as wood, plastic or metal as you like;</li> <li>Different size and shapes meet your needs.</li> </ol> |