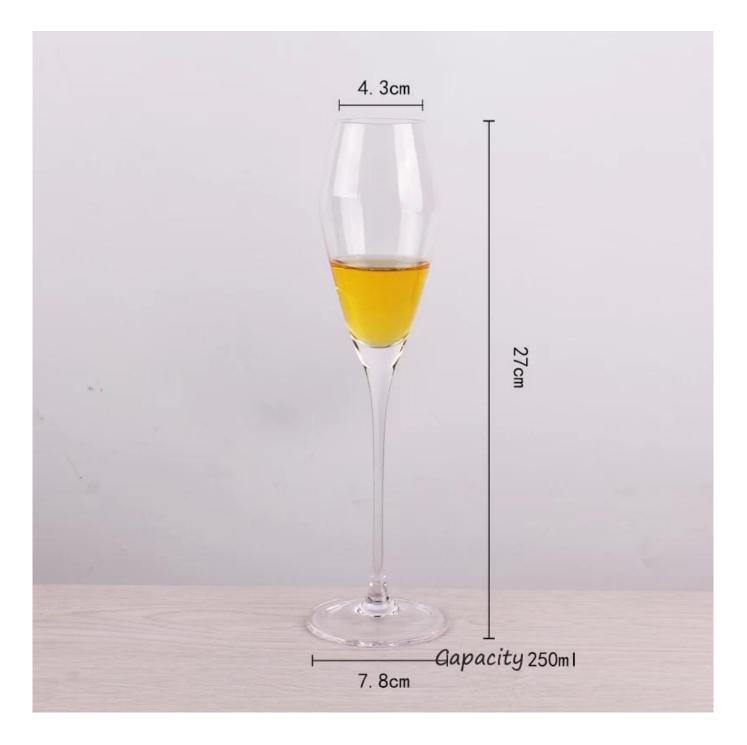

## What are the specifications of modern champagne flutes?

| ltem No.:            |                                                                                                                                                                                                                                                                                                                                                                                           |
|----------------------|-------------------------------------------------------------------------------------------------------------------------------------------------------------------------------------------------------------------------------------------------------------------------------------------------------------------------------------------------------------------------------------------|
| Size:                | T:5.1cm B:7cm H:23.2cm C:220ml                                                                                                                                                                                                                                                                                                                                                            |
| Material:            | Modern champagne flutes                                                                                                                                                                                                                                                                                                                                                                   |
| Process:             | Hand blown                                                                                                                                                                                                                                                                                                                                                                                |
| Samples time:        | <ol> <li>5~10 days if at exit shaped and size of glass.</li> <li>15~20 days if need new shape or size of glass.</li> </ol>                                                                                                                                                                                                                                                                |
| Packing:             | <ol> <li>Normal packing,</li> <li>24 or 36pcs into export carton,</li> <li>Carton with cardboard divider;</li> <li>Paper tray pallet packing;</li> <li>Customized box.</li> </ol>                                                                                                                                                                                                         |
| Product<br>capacity: | 500,000~1,000,000 pcs per Month                                                                                                                                                                                                                                                                                                                                                           |
| Delivery time:       | About 30-45days,but if you have a urgent need for the products, we can put your order into priority.                                                                                                                                                                                                                                                                                      |
| Payment<br>terms:    | Usually pay by T/T,Western Union,L/C or others according to your requirement.                                                                                                                                                                                                                                                                                                             |
| Transportation:      | By sea, by air, by express and your shipping agent is acceptable.                                                                                                                                                                                                                                                                                                                         |
| Product<br>features: | <ol> <li>Food safe grade glass body. It doesn't contain BPA, lead, cadmium or any<br/>other harmful things to human body;</li> <li>It is freezer safe;</li> <li>The material is recyclable because it is totally mineral substance;</li> <li>It is environmental safe.</li> </ol>                                                                                                         |
| For your<br>choose:  | <ol> <li>Any logo printing on the glass body.</li> <li>Any color painted, frost, electro plate ,pattern laser carver for the finish;</li> <li>Special package like shrink wrap, color gift box, white gift box etc:</li> <li>Open new mould for new glass and some accessories such as wood, plastic or metal as you like;</li> <li>Different size and shapes meet your needs.</li> </ol> |