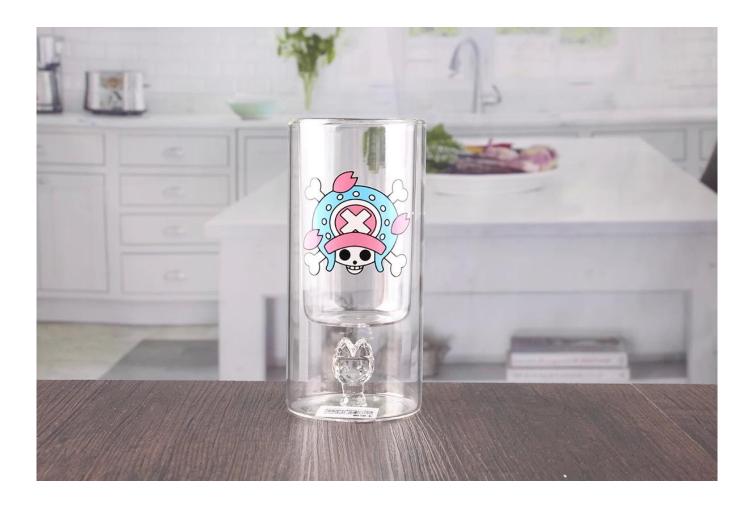

# **Personalised Glass Double Wall Tumbler**

**Personalised Glass Double Wall Tumbler photos:** 

**Personalised Glass Double Wall Tumbler** 