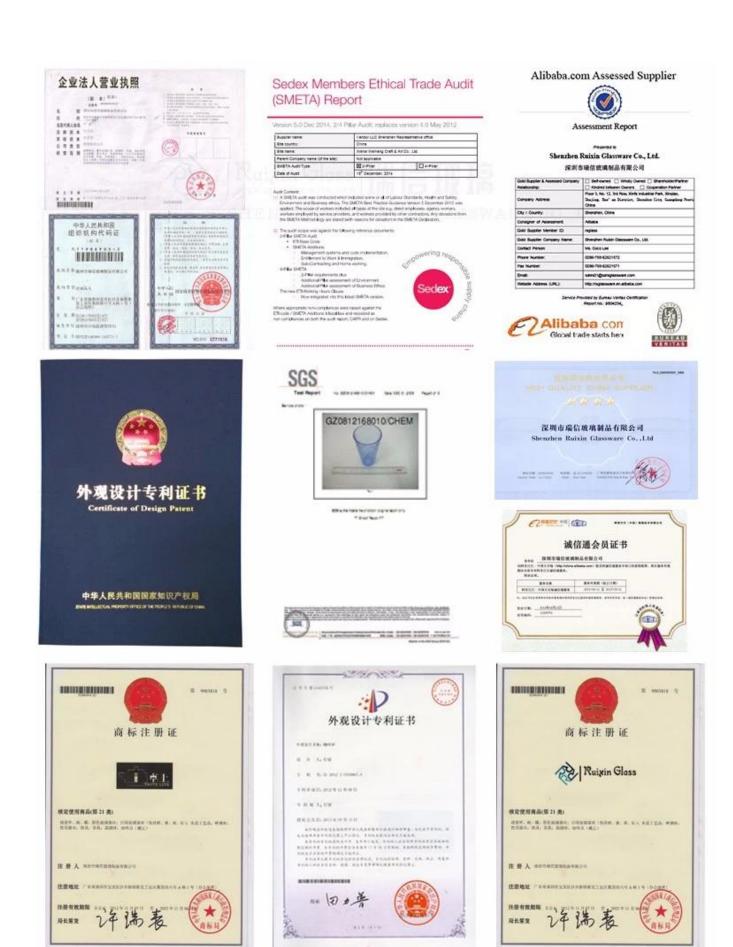

**Company product certification:** 

**FAQ:** 

Q: Can you do printing on the Personalised Glass Double Wall Tumbler?

A: Yes, we can. We could offer various printing ways: the screen printing, hot stamping, decal attachment, frosting, sandblasting, etc.

# Q: Can you provide certificates for your products?

A: Sure, we can provide our certificates for you, such as BV,FDA,LFGB,ASTM,Dishwasher test and so on.