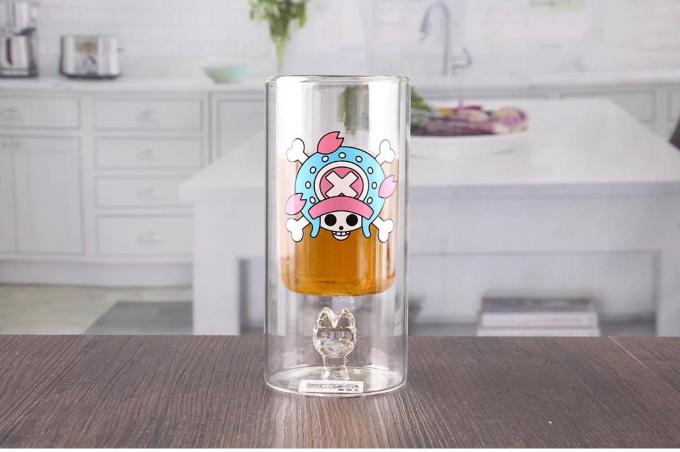

# **Personalised Glass Double Wall Tumbler**

**Personalised Glass Double Wall Tumbler photos:** 

**Personalised Glass Double Wall Tumbler** 

# What are the specifications of Personalised Glass Double Wall Tumbler?

| Name:           | Double wall tumbler                                                              |
|-----------------|----------------------------------------------------------------------------------|
| Samples time:   | 1. $5\sim10$ days if at exit shaped and size of glass.                           |
|                 | 2. 15~20 days if need new shape or size of glass.                                |
| Packing:        | 1. Normal packing,                                                               |
|                 | 24 or 36pcs into export carton,                                                  |
|                 | Carton with cardboard divider;                                                   |
|                 | 2. Paper tray pallet packing;                                                    |
|                 | 3. Customized box.                                                               |
| Product         | 500,000~1,000,000 pcs per Month                                                  |
| capacity:       |                                                                                  |
| Samples No.:    | RXDL171519                                                                       |
| Payment         | Usually pay by T/T, Western Union, L/C or others according to your requirement.  |
| terms:          |                                                                                  |
| Transportation: | By sea, by air, by express and your shipping agent is acceptable.                |
|                 | 1. Food safe grade glass body. It doesn't contain BPA, lead, cadmium or any      |
| Product         | other harmful things to human body;                                              |
| features:       | 2. The material is recyclable because it is totally mineral substance;           |
|                 | 3. It is environmental safe.                                                     |
|                 | 1. Any color painted, frost, electro plate ,pattern laser carver for the finish; |
| For your        | 2. Special package like shrink wrap, color gift box, white gift box etc:         |
| choose:         | 3. Different size and shapes meet your needs.                                    |

# What are the functions of Personalised Glass Double Wall Tumbler?

- 1)Special design and accurate quality control make sure every piece offered is as perfect as possible.
- 2)Logo customized, pattern, size and color etc. could be done according to your drawings. Decal, Carving, electro plating, sand blasting, paint spraying, etc.
- 3)Packaging: PVC box, Windows box, color box, shrinkage wrap are available to make sure it be can sold directly. Standard export packing assure safety shipment.