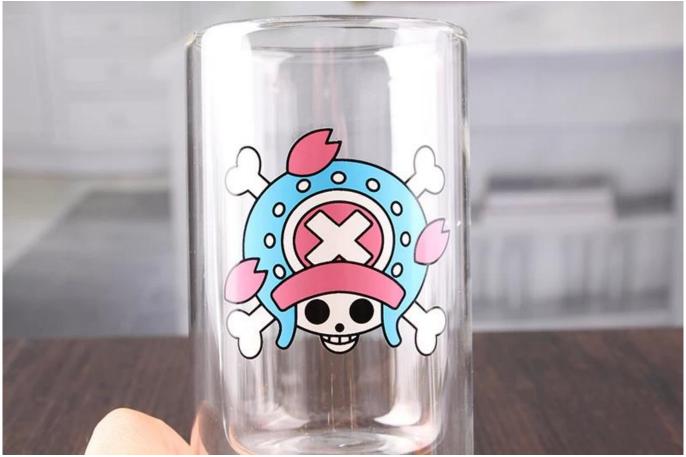

# **Personalised Glass Double Wall Tumbler**

**Personalised Glass Double Wall Tumbler photos:** 

**Personalised Glass Double Wall Tumbler** 