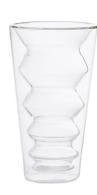

Size: T8.5\*H17.5cm Capacity: 360ml Weight: 203.3g

RXDBG02 Size: T8.7\*H15.4cm Capacity: 365ml Weight: 226g

RXDBG03 Size: T8.3\*H15.7cr Capacity: 250ml Waight: 211.6g

RXDBG04 Size: T6.6\*H15cm Capacity: 275ml

RXDBG05 Size: T8.1\*H14.3cm Capacity: 235ml

RXDBGYAU Size: T7.5\*H20.7ci Capacity: 580ml