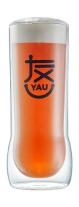

RXDBG05 Size: T8.1\*H14.3cm Capacity: 235ml

RXDBGYAU Size: T7.5\*H20.7ci Capacity: 580ml