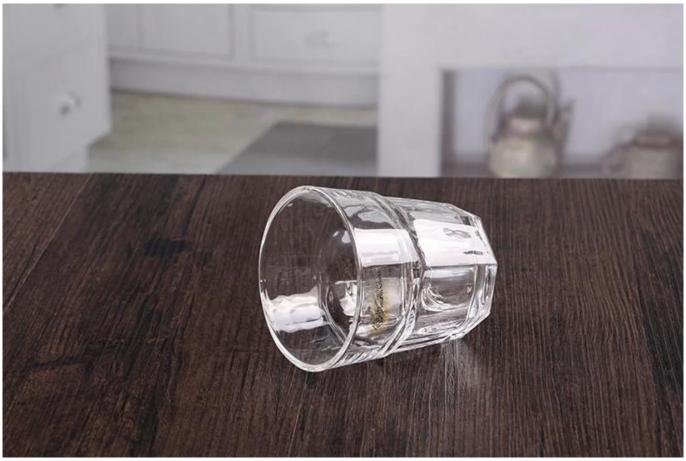

## Whiskey Drinking Glasses photos:

**Whiskey Drinking Glasses** 

### What are the specifications of Thick Bottom Shot Glasses?

| Name:                | Whiskey Drinking Glasses                                                                                                                                                                                                                         |
|----------------------|--------------------------------------------------------------------------------------------------------------------------------------------------------------------------------------------------------------------------------------------------|
| Samples time:        | <ol> <li>5~10 days if at exit shaped and size of glass.</li> <li>15~20 days if need new shape or size of glass.</li> </ol>                                                                                                                       |
| Packing:             | 1. Normal packing, 24 or 36pcs into export carton, Carton with cardboard divider; 2. Paper tray pallet packing; 3. Customized box.                                                                                                               |
| Product capacity:    | 500,000~1,000,000 pcs per Month                                                                                                                                                                                                                  |
| Samples No.:         | RXWG0017                                                                                                                                                                                                                                         |
| Payment<br>terms:    | Usually pay by T/T,Western Union,L/C or others according to your requirement.                                                                                                                                                                    |
| Transportation:      | By sea, by air, by express and your shipping agent is acceptable.                                                                                                                                                                                |
| Product<br>features: | <ol> <li>Food safe grade glass body. It doesn't contain BPA, lead, cadmium or any other harmful things to human body;</li> <li>The material is recyclable because it is totally mineral substance;</li> <li>It is environmental safe.</li> </ol> |
| For your choose:     | <ol> <li>Any color painted, frost, electro plate ,pattern laser carver for the finish;</li> <li>Special package like shrink wrap, color gift box, white gift box etc:</li> <li>Different size and shapes meet your needs.</li> </ol>             |