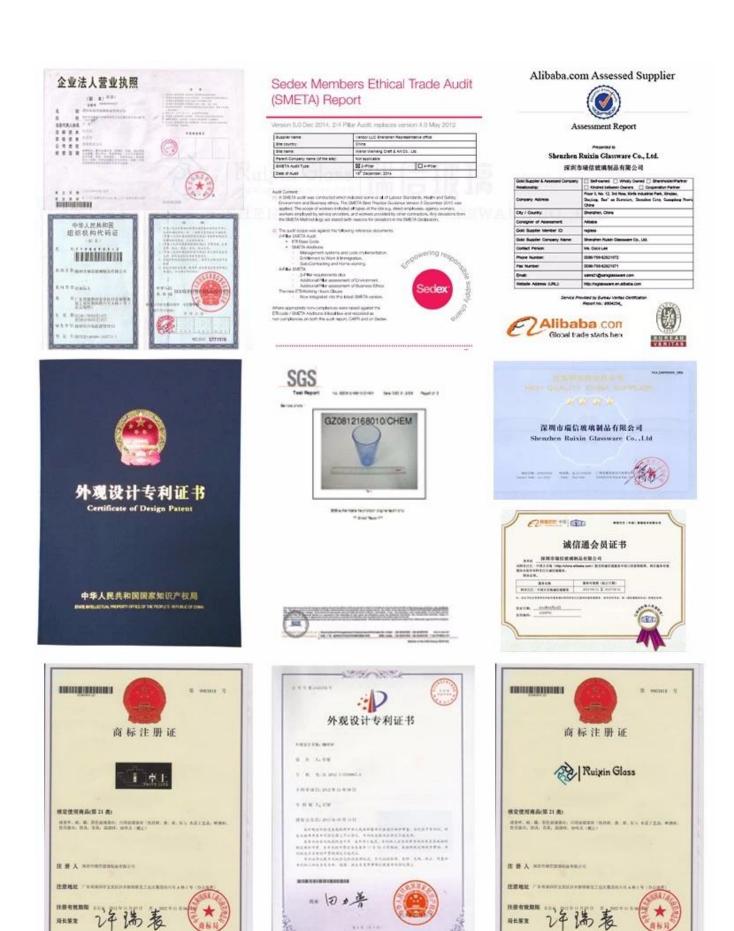

**Company product certification:** 

FAQ:

Q: Can you do printing on the Whiskey Drinking Glasses?

A: Yes, we can. We could offer various printing ways: the screen printing, hot stamping, decal attachment, frosting, sandblasting, etc.

#### Q: Can you provide certificates for your products?

A: Sure, we can provide our certificates for you, such as BV,FDA,LFGB,ASTM,Dishwasher test and so on.