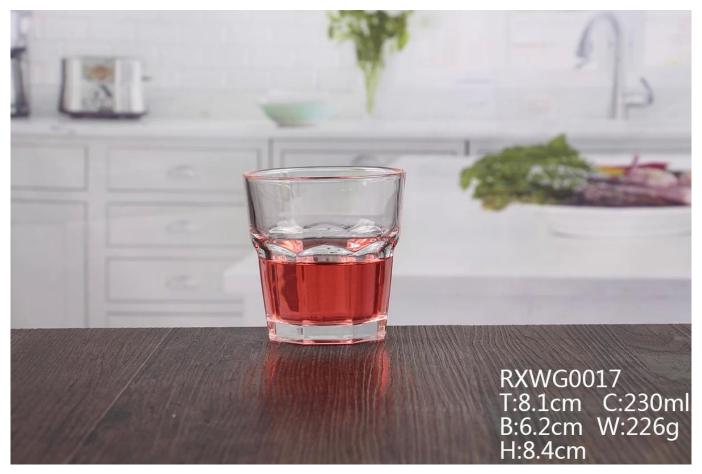

## Whiskey Drinking Glasses photos:

**Whiskey Drinking Glasses** 

### What are the specifications of Thick Bottom Shot Glasses?

| Name:                | Whiskey Drinking Glasses                                                                                                                                                                                                                         |
|----------------------|--------------------------------------------------------------------------------------------------------------------------------------------------------------------------------------------------------------------------------------------------|
| Samples time:        | <ol> <li>5~10 days if at exit shaped and size of glass.</li> <li>15~20 days if need new shape or size of glass.</li> </ol>                                                                                                                       |
| Packing:             | 1. Normal packing, 24 or 36pcs into export carton, Carton with cardboard divider; 2. Paper tray pallet packing; 3. Customized box.                                                                                                               |
| Product capacity:    | 500,000~1,000,000 pcs per Month                                                                                                                                                                                                                  |
| Samples No.:         | RXWG0017                                                                                                                                                                                                                                         |
| Payment<br>terms:    | Usually pay by T/T,Western Union,L/C or others according to your requirement.                                                                                                                                                                    |
| Transportation:      | By sea, by air, by express and your shipping agent is acceptable.                                                                                                                                                                                |
| Product<br>features: | <ol> <li>Food safe grade glass body. It doesn't contain BPA, lead, cadmium or any other harmful things to human body;</li> <li>The material is recyclable because it is totally mineral substance;</li> <li>It is environmental safe.</li> </ol> |
| For your choose:     | <ol> <li>Any color painted, frost, electro plate ,pattern laser carver for the finish;</li> <li>Special package like shrink wrap, color gift box, white gift box etc:</li> <li>Different size and shapes meet your needs.</li> </ol>             |