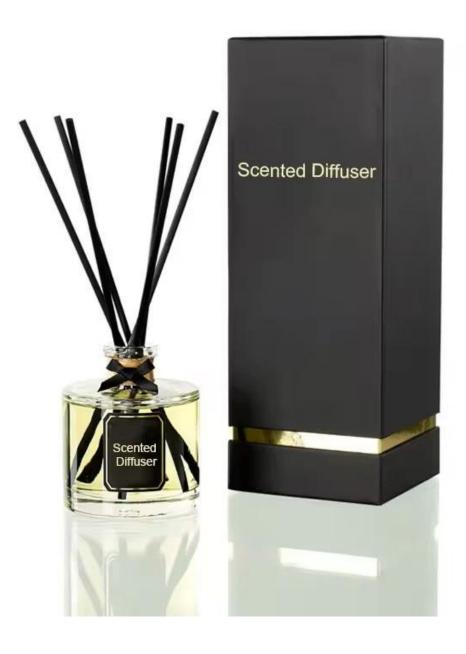

## Iridescent round glass reed diffuser bottle with screw cap

## **Specification**

| Place of Origin | China, Shanxi                |
|-----------------|------------------------------|
| Brand Name      | Ruixin Glass                 |
| Product name    | Colored reed diffuser bottle |
| Material        | Soda lime glass              |
| Color           | BlackCustomizable)           |
| MOQ             | 1000pcs                      |
| Sample          | 7 Working Days               |