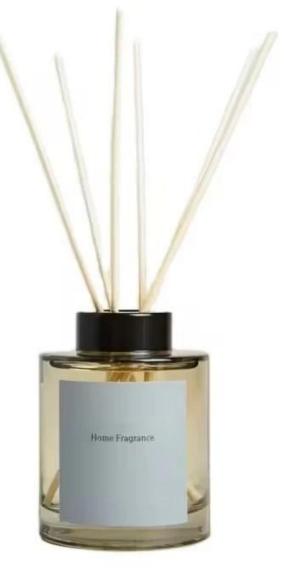

RXDB-DA1-02 Size: T3\*B5\*H9cm Capacity: 100ml Weight: 208.5g

RXDB-RS2-03 Size: T3\*B7\*H7cn Capacity: 100ml Weight: 166.8g

RXTG213 Size: T2\*B6.5\*H18cr Capacity: 500ml Weight: 643.8g

RXDB-RS1-01 Size: T2.5\*B7\*H11cr Capacity: 210ml Weight: /g