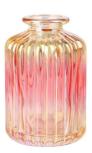

## Iridescent round glass reed diffuser bottle with screw cap

## **Specification**

| Place of Origin | China, Shanxi                |
|-----------------|------------------------------|
| Brand Name      | Ruixin Glass                 |
| Product name    | Colored reed diffuser bottle |
| Material        | Soda lime glass              |
| Color           | BlackCustomizable)           |
| MOQ             | 1000pcs                      |
| Sample          | 7 Working Days               |



RXDB-DA1-02 Size: T3\*B5\*H9cm Capacity: 100ml Weight: 208.5g







RXDB-RS2-03 Size: T3\*B7\*H7cn Capacity: 100ml Weight: 166.8g



RXTG213 Size: T2\*B6.5\*H18cr Capacity: 500ml Weight: 643.8g



RXDB-RS1-01 Size: T2.5\*B7\*H11cr Capacity: 210ml Weight: /g

## **Packing & Delivery**























## **Other Information**

- **Original design statement**: The styles and labels of the aromatherapy bottles shown in the pictures were originally designed by the members of Ruixin Glass' Business Department in March. They were then produced as samples in the factory and photographed in the office studio. Currently, all samples are stored in Ruixin Glass' sample room. We kindly request that other companies refrain from unauthorized use of these images.
- **About factory**: With extensive experience and a dedicated team, Ruixin Glass specializes in