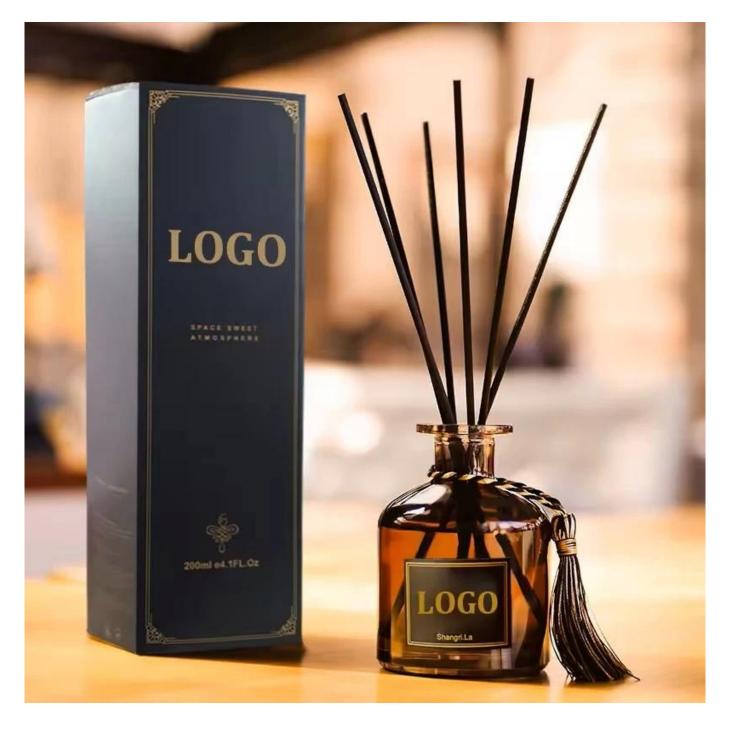

## **Other Information**

- **Original design statement**: The styles and labels of the aromatherapy bottles shown in the pictures were originally designed by the members of Ruixin Glass' Business Department in March. They were then produced as samples in the factory and photographed in the office studio. Currently, all samples are stored in Ruixin Glass' sample room. We kindly request that other companies refrain from unauthorized use of these images.
- **About factory**: With extensive experience and a dedicated team, Ruixin Glass specializes in customizing glass packaging for both emerging and established aromatherapy brands. We have strong connections with factories and all members of our Business Department have hands-on experience in the production process. We welcome inquiries and value your feedback.
- About customization & ready-to-ship: As we primarily focus on customized products, we do not keep a large inventory of ready-made stock with various image styles. However, we maintain a small stock of samples to send to potential business partners who express cooperative intentions.
  - <u>Customizable items with minimum MOQ</u>:
    - Surface treatment options, such as spray (misted/smooth surface), electroplating, etc.
    - Customization of brand labels.
    - Silk screen logo customization.
    - Lid customization.
  - <u>Customizable items that require a higher order quantity:</u>
    - Shape customization.
    - Thread specifications customization (for threaded bottles).
- About response time: Our dedicated Business Department team is committed to providing attentive service and prompt responses to your inquiries, regardless of your location or the time you send your message.