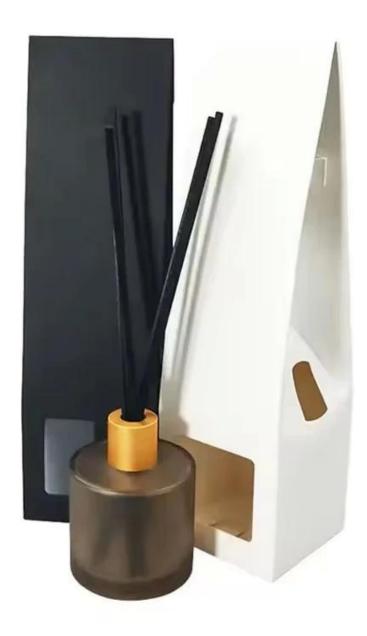

## Iridescent round glass reed diffuser bottle with screw cap

## **Specification**

| Place of Origin | China, Shanxi                |
|-----------------|------------------------------|
| Brand Name      | Ruixin Glass                 |
| Product name    | Colored reed diffuser bottle |
| Material        | Soda lime glass              |
| Color           | BlackCustomizable)           |
| MOQ             | 1000pcs                      |
| Sample          | 7 Working Days               |



RXDB-DA1-02 Size: T3\*B5\*H9cm Capacity: 100ml Weight: 208.5g







RXDB-RS2-03 Size: T3\*B7\*H7cn Capacity: 100ml Weight: 166.8g



RXTG213 Size: T2\*B6.5\*H18cr Capacity: 500ml Weight: 643.8g



RXDB-RS1-01 Size: T2.5\*B7\*H11cr Capacity: 210ml Weight: /g

## **Packing & Delivery**























## **Other Information**

- **Original design statement**: The styles and labels of the aromatherapy bottles shown in the pictures were originally designed by the members of Ruixin Glass' Business Department in March. They were then produced as samples in the factory and photographed in the office studio. Currently, all samples are stored in Ruixin Glass' sample room. We kindly request that other companies refrain from unauthorized use of these images.
- **About factory**: With extensive experience and a dedicated team, Ruixin Glass specializes in customizing glass packaging for both emerging and established aromatherapy brands. We have strong connections with factories and all members of our Business Department have hands-on experience in the production process. We welcome inq