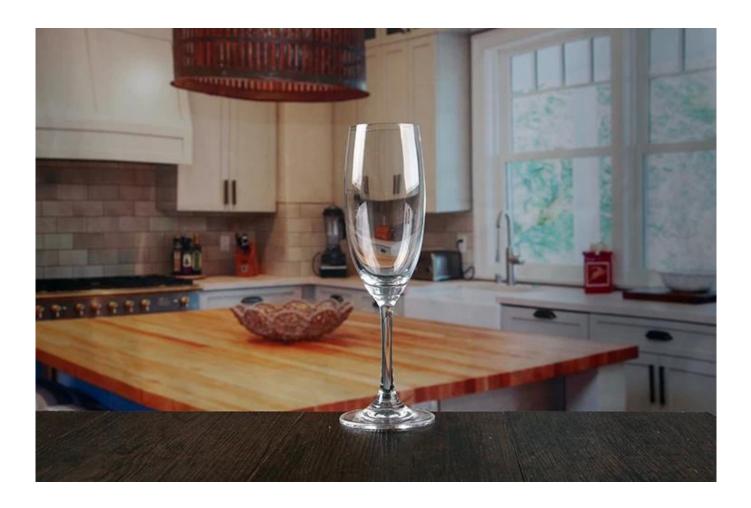

## champagne trumpet flutes

#### What are the specifications of champagne trumpet flutes?

| Name:                | champagne trumpet flutes                                                                                                                                                                                                                             |
|----------------------|------------------------------------------------------------------------------------------------------------------------------------------------------------------------------------------------------------------------------------------------------|
| Samples time:        | <ol> <li>5~10 days if at exit shaped and size of glass.</li> <li>15~20 days if need new shape or size of glass.</li> </ol>                                                                                                                           |
| Packing:             | <ol> <li>Normal packing,</li> <li>24 or 36pcs into export carton,</li> <li>Carton with cardboard divider;</li> <li>Paper tray pallet packing;</li> <li>Customized box.</li> </ol>                                                                    |
| Product<br>capacity: | 500,000~1,000,000 pcs per Month                                                                                                                                                                                                                      |
| Samples No.:         | G0131877                                                                                                                                                                                                                                             |
| Payment<br>terms:    | Usually pay by T/T,Western Union,L/C or others according to your requirement.                                                                                                                                                                        |
| Transportation       | By sea, by air, by express and your shipping agent is acceptable.                                                                                                                                                                                    |
| Product<br>features: | <ol> <li>Food safe grade glass body. It doesn't contain BPA, lead, cadmium or any<br/>other harmful things to human body;</li> <li>The material is recyclable because it is totally mineral substance;</li> <li>It is environmental safe.</li> </ol> |
| For your<br>choose:  | <ol> <li>Any color painted, frost, electro plate ,pattern laser carver for the finish;</li> <li>Special package like shrink wrap, color gift box, white gift box etc:</li> <li>Different size and shapes meet your needs.</li> </ol>                 |