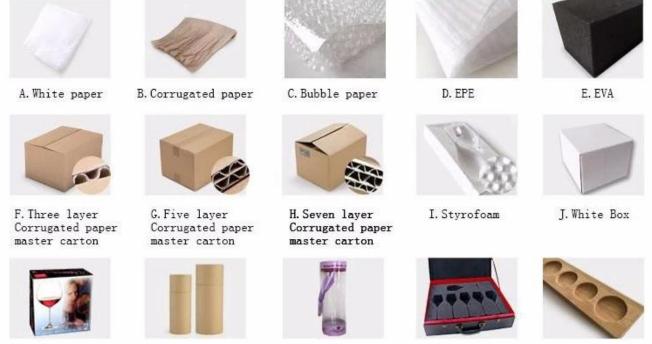

Recently, Ruixin passed Sedex factory audit. Inspectors from SGS are very happy with our factory and praised that we are the most tidy and clean glass factory he visited.

**Product packaging method:** 

K. Color Box

L.Paper Sleeve

M. Pvc Box

R. Wooden Pallet

N. Gift Box