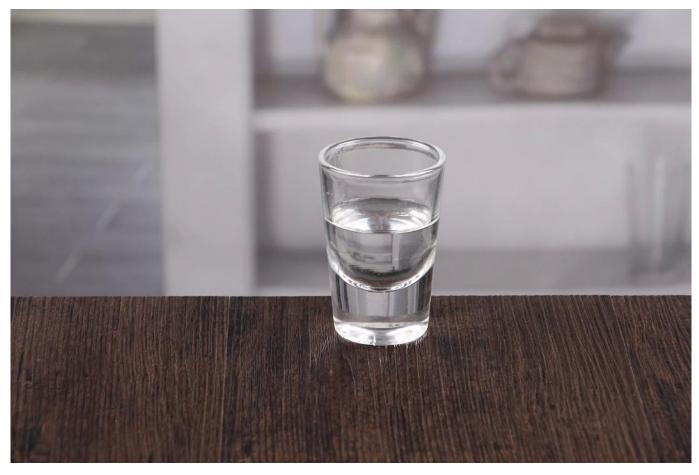

# **Bulk Glass Shot Glasses**

**Bulk glass shot glasses products show:** 

## What are the specifications of bulk glass shot glasses?

| Name:                | Bulk glass shot glasses                                                                                                                                                                                                                          |
|----------------------|--------------------------------------------------------------------------------------------------------------------------------------------------------------------------------------------------------------------------------------------------|
| Samples time:        | <ol> <li>5~10 days if at exit shaped and size of glass.</li> <li>15~20 days if need new shape or size of glass.</li> </ol>                                                                                                                       |
| Packing:             | <ol> <li>Normal packing,</li> <li>24 or 36pcs into export carton,</li> <li>Carton with cardboard divider;</li> <li>Paper tray pallet packing;</li> <li>Customized box.</li> </ol>                                                                |
| Product capacity:    | 500,000~1,000,000 pcs per Month                                                                                                                                                                                                                  |
| Samples No.:         | RXSG010                                                                                                                                                                                                                                          |
| Payment<br>terms:    | Usually pay by T/T,Western Union,L/C or others according to your requirement.                                                                                                                                                                    |
| Transportation:      | By sea, by air, by express and your shipping agent is acceptable.                                                                                                                                                                                |
| Product<br>features: | <ol> <li>Food safe grade glass body. It doesn't contain BPA, lead, cadmium or any other harmful things to human body;</li> <li>The material is recyclable because it is totally mineral substance;</li> <li>It is environmental safe.</li> </ol> |
| For your choose:     | <ol> <li>Any color painted, frost, electro plate ,pattern laser carver for the finish;</li> <li>Special package like shrink wrap, color gift box, white gift box etc:</li> <li>Different size and shapes meet your needs.</li> </ol>             |