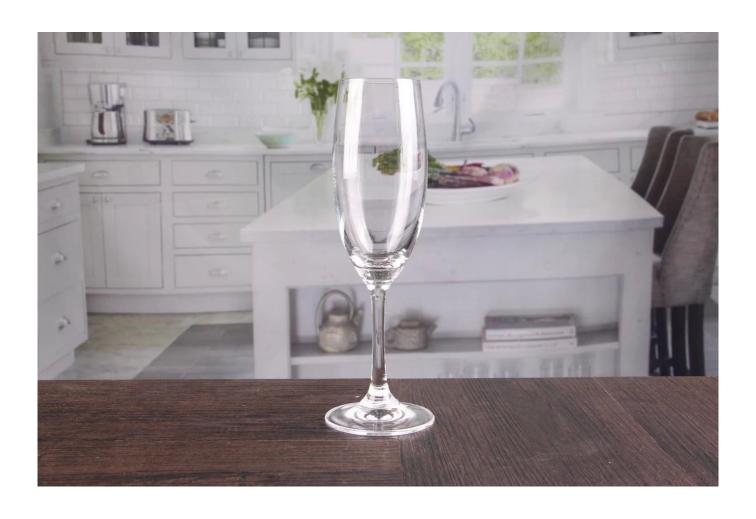

# **Champagne crystal glasses**

**Champagne crystal glasses products show:** 











# What are the specifications of champagne crystal glasses?

| Name:         | Champagne crystal glasses                                                                                                                                                         |
|---------------|-----------------------------------------------------------------------------------------------------------------------------------------------------------------------------------|
| Samples time: | <ol> <li>5~10 days if at exit shaped and size of glass.</li> <li>15~20 days if need new shape or size of glass.</li> </ol>                                                        |
| Packing:      | <ol> <li>Normal packing,</li> <li>24 or 36pcs into export carton,</li> <li>Carton with cardboard divider;</li> <li>Pape