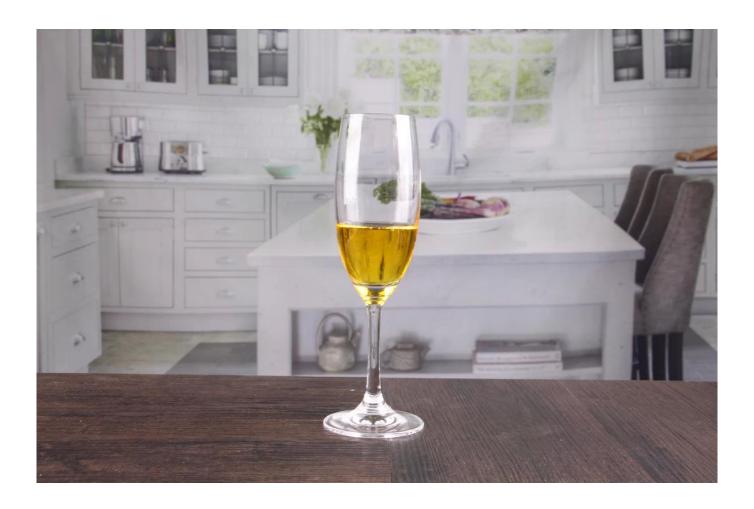

# **Champagne crystal glasses**

**Champagne crystal glasses products show:** 











# What are the specifications of champagne crystal glasses?

| Name:         | Champagne crystal glasses                                                                                                                                                         |
|---------------|-----------------------------------------------------------------------------------------------------------------------------------------------------------------------------------|
| Samples time: | <ol> <li>5~10 days if at exit shaped and size of glass.</li> <li>15~20 days if need new shape or size of glass.</li> </ol>                                                        |
| Packing:      | <ol> <li>Normal packing,</li> <li>24 or 36pcs into export carton,</li> <li>Carton with cardboard divider;</li> <li>Pa