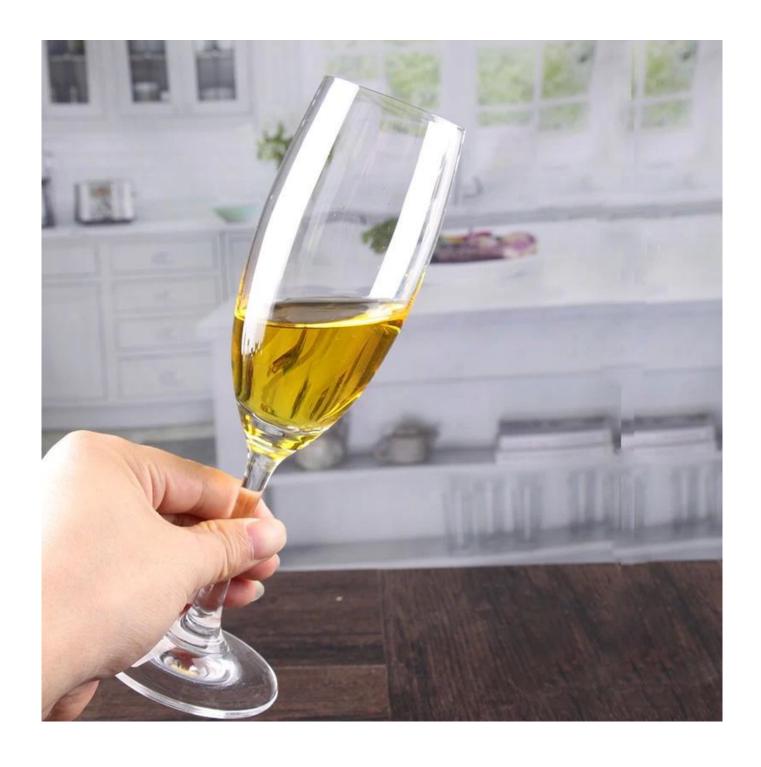

# **Champagne crystal glasses**

**Champagne crystal glasses products show:** 











# What are the specifications of champagne crystal glasses?

| Name:         | Champagne crystal glasses                                                                                                                                                         |
|---------------|-----------------------------------------------------------------------------------------------------------------------------------------------------------------------------------|
| Samples time: | <ol> <li>5~10 days if at exit shaped and size of glass.</li> <li>15~20 days if need new shape or size of glass.</li> </ol>                                                        |
| Packing:      | <ol> <li>Normal packing,</li> <li>24 or 36pcs into export carton,</li> <li>Carton with cardboard divider;</li> <li>Paper tray