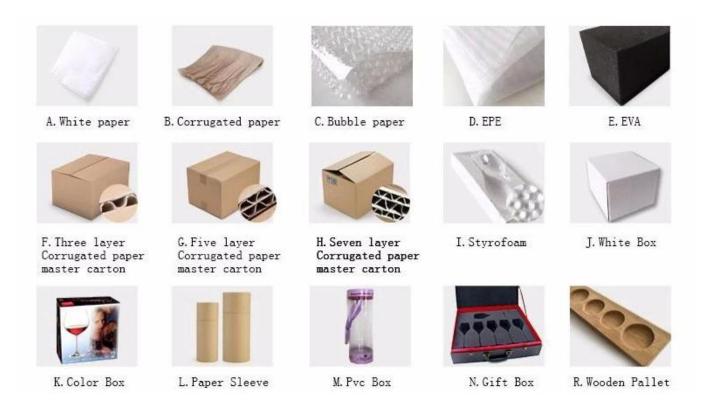

**Product packaging method:** 

**FAQ:** 

### What are the functions of champagne crystal glasses?

- 1)Special design and accurate quality control make sure every piece offered is as perfect as possible.
- 2)Logo customized, pattern, size and color etc. could be done according to your drawings. Decal, Carving, electro plating, sand blasting, paint spraying, etc.
- 3)Packaging: PVC box, Windows box, color box, shrinkage wrap are available to make sure it be can sold directly. Standard export packing assure safety shipment.