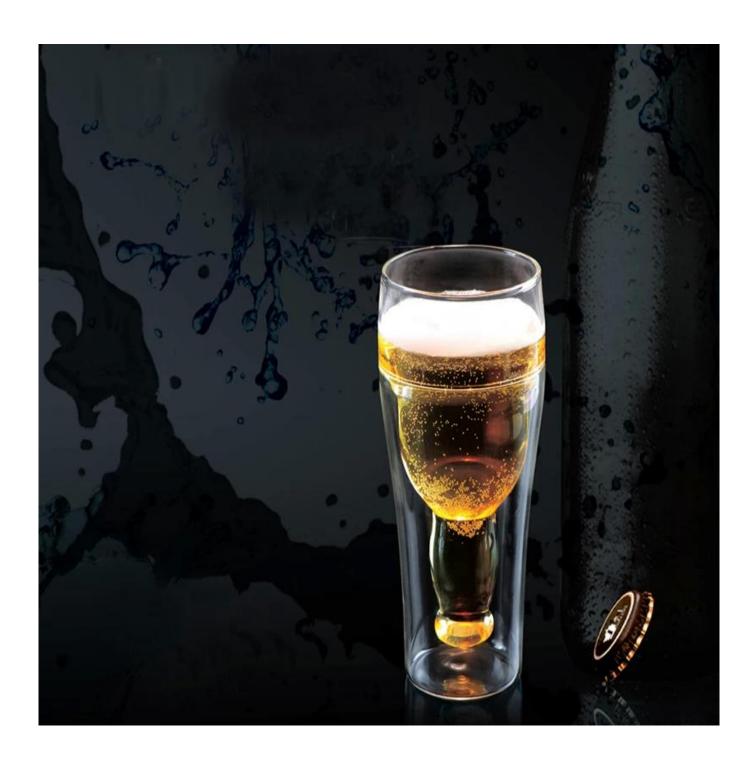

e and color etc. could be done according to your drawings. - Decal, Carving, electro plating, sand blasting, paint spraying, etc.

4Packaging: PVC box, Windows box, color box, shrinkage wrap are available to make sure it be can sold directly. Standard export packing assure safety shipment.

5)Timely delivery, 12000 square meter selfown warehouse holding large stock to enable our supply.

6)Eco-Friendly, pass FDA, CA65,LFGB standard test.

# What are the specifications of double glass beer mug?

1.Drinkware Type: Glass2.Glass Type: bar glassware

3.Certification: CE / EU, FDA, LFGB, SGS, FDA, LFGB, SGS, DISH WASHER Testing

4. Feature: Eco-Friendly, Eco-friendly

5.Top diameter: 7cm

6.Bottom diamater: 5.5cm

7.Height: 17cm 8.Weight: 174g 9.Capacity: 304ml

# double glass beer mug photos:









# What are the applications?













- Hotels
- Party
- Wedding breakfast
- Love confession
- Birthday
- Start business
- Celebrating
- Home

# **Our certifications:**





### Sedex Members Ethical Trade Audit (SMETA) Report

Version 5.0 Dec 2014, 2/4 Pillar Audit: replaces version 4.0 May 2012.

| Busilernene                       | Vendor LLC Briefstren Representative office |        |
|-----------------------------------|---------------------------------------------|--------|
| Site country:                     | Onne                                        |        |
| Bits name:                        | mens werreng craft & Art Co., Lite.         |        |
| Ferent Company name (of the site) | Not explosed                                |        |
| BMETA Audit Type: