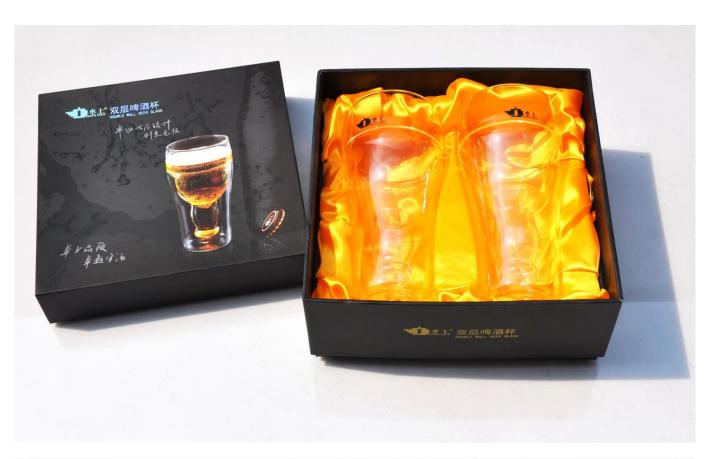

d color etc. could be done according to your drawings. - Decal, Carving, electro plating, sand blasting, paint spraying, etc.

4Packaging: PVC box, Windows box, color box, shrinkage wrap are available to make sure it be can sold directly. Standard export packing assure safety shipment.

5)Timely delivery, 12000 square meter selfown warehouse holding large stock to enable our supply.

6)Eco-Friendly, pass FDA, CA65,LFGB standard test.

# What are the specifications of double glass beer mug?

1.Drinkware Type: Glass2.Glass Type: bar glassware

3.Certification: CE / EU, FDA, LFGB, SGS, FDA, LFGB, SGS, DISH WASHER Testing

4. Feature: Eco-Friendly, Eco-friendly

5.Top diameter: 7cm

6.Bottom diamater: 5.5cm

7.Height: 17cm 8.Weight: 174g 9.Capacity: 304ml

# double glass beer mug photos:









# What are the applications?













- Hotels
- Party
- Wedding breakfast
- Love confession
- Birthday
- Start business
- Celebrating
- Home

# **Our certifications:**





### Sedex Members Ethical Trade Audit (SMETA) Report

Version 5.0 Dec 2014, 2/4 Pillar Audit: replaces version 4.0 May 2012.

| Busilernene                       | Vendor LLC Briefstren Representative office |        |
|-----------------------------------|---------------------------------------------|--------|
| Site country:                     | Onne                                        |        |
| Bits name:                        | mens werreng craft & Art Co., Lite.         |        |
| Ferent Company name (of the site) | Not explosed                                |        |
| BMETA Audit Type: