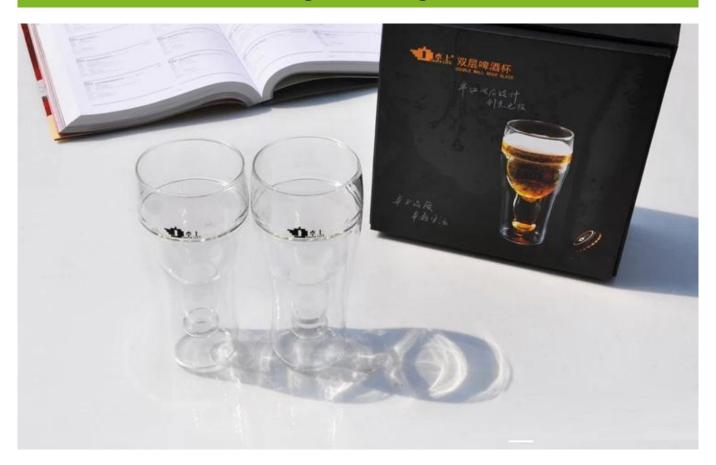

# 2016 the latest glass beer mugs double wall glass mug double glass beer mug wholesale



# What are the features of double glass beer mug?



# What are the functions of double glass beer mug?

- 1)Machine blasted /pressed, elegant pattern, widely use in restaurant/hotel/home/party etc.
- 2)Special design and accurate quality control make sure every piece offered is as perfect as p ossible.

3)Logo customized, pattern, size and color etc. could be done according to your drawings. - Decal, Carving, electro plating, sand blasting, paint spraying, etc.

4Packaging: PVC box, Windows box, color box, shrinkage wrap are available to make sure it be can sold directly. Standard export packing assure safety shipment.

5)Timely delivery, 12000 square meter selfown warehouse holding large stock to enable our supply.

6)Eco-Friendly, pass FDA, CA65,LFGB standard test.

# What are the specifications of double glass beer mug?

1.Drinkware Ty