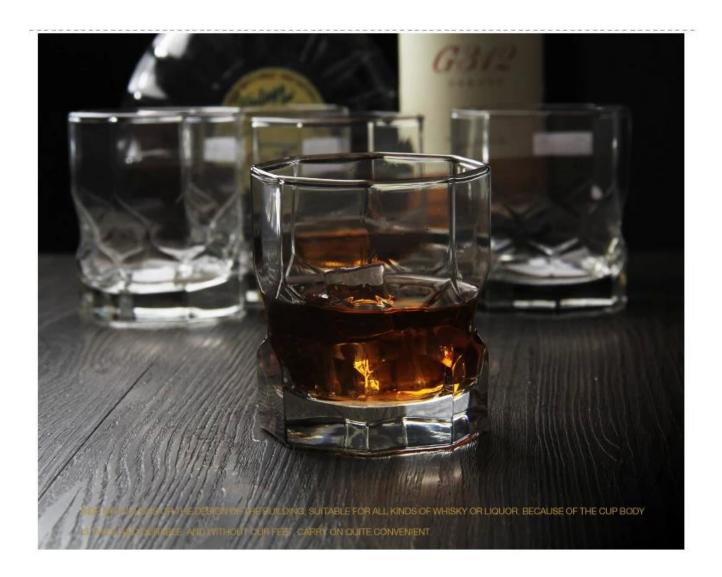

#### What are the specifications of whisky glasses?

| Item No.:            | RXXCXD-006                                                                                                                                                                        |
|----------------------|-----------------------------------------------------------------------------------------------------------------------------------------------------------------------------------|
| Size:                | T:7cm B:6.5cm H:7.9cm W:175g C:224ml                                                                                                                                              |
| Material:            | whisky glasses                                                                                                                                                                    |
| Process:             | Pressing machine                                                                                                                                                                  |
| Samples time:        | <ol> <li>5~10 days if at exit shaped and size of glass.</li> <li>15~20 days if need new shape or size of glass.</li> </ol>                                                        |
| Packing:             | <ol> <li>Normal packing,</li> <li>24 or 36pcs into export carton,</li> <li>Carton with cardboard divider;</li> <li>Paper tray pallet packing;</li> <li>Customized box.</li> </ol> |
| Product<br>capacity: | 500,000~1,000,000 pcs per Month                                                                                                                                                   |
| Delivery time:       | About 30-45days,but if you have a urgent need for the products, we can put your order into priority.                                                                              |
| Payment<br>terms:    | Usually pay by T/T,Western Union,L/C or others according to your requirement.                                                                                                     |
| Transportation:      | By sea, by air, by express and your shipping agent is acceptable.                                                                                                                 |
| Product              | <ol> <li>Food safe grade glass body. It doesn't contain BPA, lead, cadmium or any<br/>other harmful things to human body;</li> <li>It is freezer safe;</li> </ol>                 |
| features:            | <ol> <li>The material is recyclable because it is totally mineral substance;</li> <li>It is environmental safe.</li> </ol>                                                        |