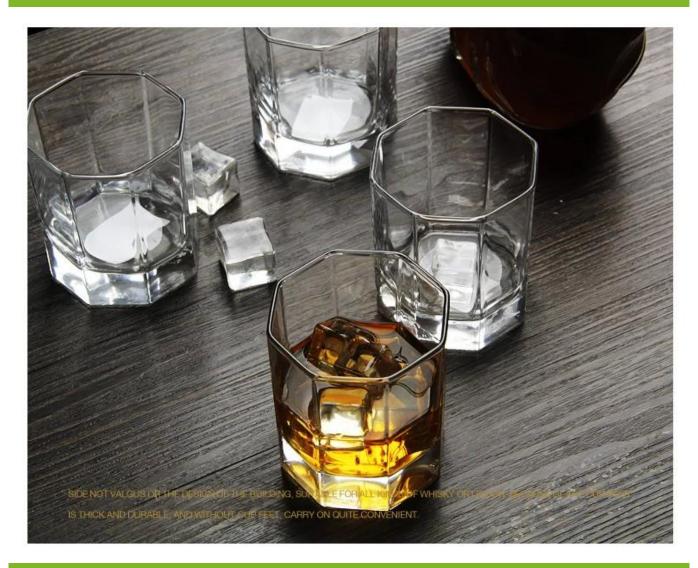

#### What are the specifications of whisky glasses?

| Item No.:            | RXXCXD-006                                                                                                                                                                        |
|----------------------|-----------------------------------------------------------------------------------------------------------------------------------------------------------------------------------|
| Size:                | T:7cm B:6.5cm H:7.9cm W:175g C:224ml                                                                                                                                              |
| Material:            | whisky glasses                                                                                                                                                                    |
| Process:             | Pressing machine                                                                                                                                                                  |
| Samples time:        | <ol> <li>5~10 days if at exit shaped and size of glass.</li> <li>15~20 days if need new shape or size of glass.</li> </ol>                                                        |
| Packing:             | <ol> <li>Normal packing,</li> <li>24 or 36pcs into export carton,</li> <li>Carton with cardboard divider;</li> <li>Paper tray pallet packing;</li> <li>Customized box.</li> </ol> |
| Product<br>capacity: | 500,000~1,000,000 pcs per Month                                                                                                                                                   |
| Delivery time:       | About 30-45days,but if you have a urgent need for the products, we can put your order into priority.                                                                              |
| Payment<br>terms:    | Usually pay by T/T,Western Union,L/C or others according to your requirement.                                                                                                     |
| Transportation:      | By sea, by air, by express and your shipping agent is acceptable.                                                                                                                 |
| Product              | <ol> <li>Food safe grade glass body. It doesn't contain BPA, lead, cadmium or any<br/>other harmful things to human body;</li> <li>It is freezer safe;</li> </ol>                 |
| features:            | <ol> <li>The material is recyclable because it is totally mineral substance;</li> <li>It is environmental safe.</li> </ol>                                                        |