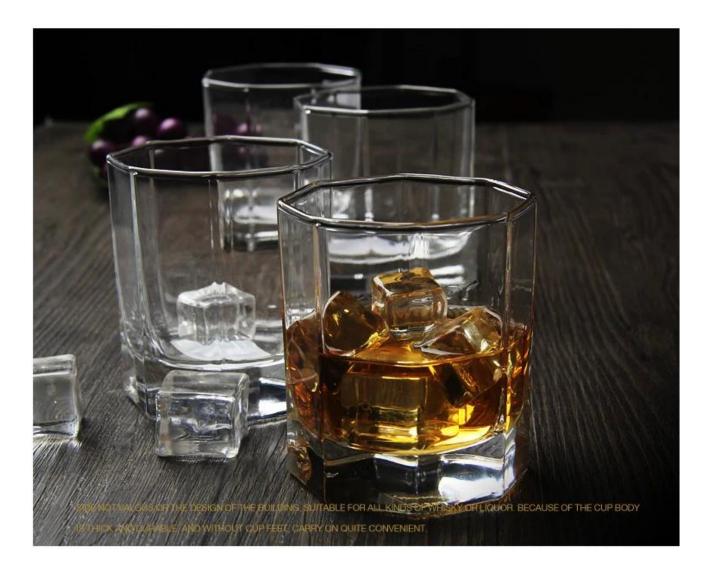

#### What are the specifications of whisky glasses?

| Item No.:            | RXXCXD-006                                                                                                                                                                        |
|----------------------|-----------------------------------------------------------------------------------------------------------------------------------------------------------------------------------|
| Size:                | T:7cm B:6.5cm H:7.9cm W:175g C:224ml                                                                                                                                              |
| Material:            | whisky glasses                                                                                                                                                                    |
| Process:             | Pressing machine                                                                                                                                                                  |
| Samples time:        | <ol> <li>5~10 days if at exit shaped and size of glass.</li> <li>15~20 days if need new shape or size of glass.</li> </ol>                                                        |
| Packing:             | <ol> <li>Normal packing,</li> <li>24 or 36pcs into export carton,</li> <li>Carton with cardboard divider;</li> <li>Paper tray pallet packing;</li> <li>Customized box.</li> </ol> |
| Product<br>capacity: | 500,000~1,000,000 pcs per Month                                                                                                                                                   |
| Delivery time:       | About 30-45days,but if you have a urgent need for the products, we can put your order into priority.                                                                              |
| Payment<br>terms:    | Usually pay by T/T,Western Union,L/C or others according to your requirement.                                                                                                     |
| Transportation:      | By sea, by air, by express and your shipping agent is acceptable.                                                                                                                 |
| Product              | <ol> <li>Food safe grade glass body. It doesn't contain BPA, lead, cadmium or any<br/>other harmful things to human body;</li> <li>It is freezer safe;</li> </ol>                 |
| features:            | <ol> <li>The material is recyclable because it is totally mineral substance;</li> <li>It is environmental safe.</li> </ol>                                                        |