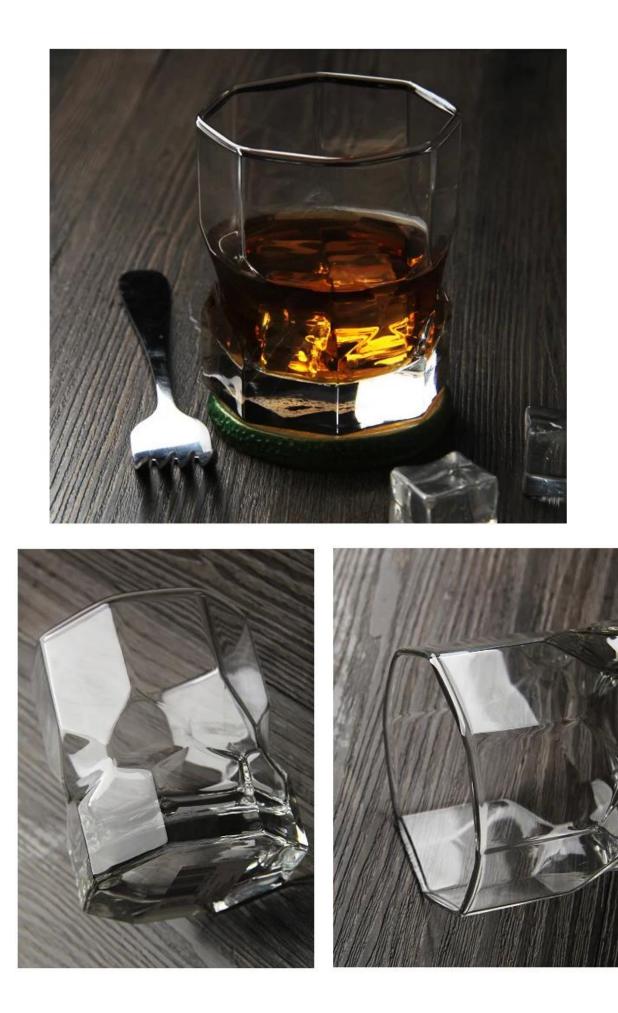

#### What are the specifications of whisky glasses?

| Item No.:            | RXXCXD-006                                                                                                                                                                        |
|----------------------|-----------------------------------------------------------------------------------------------------------------------------------------------------------------------------------|
| Size:                | T:7cm B:6.5cm H:7.9cm W:175g C:224ml                                                                                                                                              |
| Material:            | whisky glasses                                                                                                                                                                    |
| Process:             | Pressing machine                                                                                                                                                                  |
| Samples time:        | <ol> <li>5~10 days if at exit shaped and size of glass.</li> <li>15~20 days if need new shape or size of glass.</li> </ol>                                                        |
| Packing:             | <ol> <li>Normal packing,</li> <li>24 or 36pcs into export carton,</li> <li>Carton with cardboard divider;</li> <li>Paper tray pallet packing;</li> <li>Customized box.</li> </ol> |
| Product<br>capacity: | 500,000~1,000,000 pcs per Month                                                                                                                                                   |
| Delivery time:       | About 30-45days,but if you have a urgent need for the products, we can put your order into priority.                                                                              |
| Payment<br>terms:    | Usually pay by T/T,Western Union,L/C or others according to your requirement.                                                                                                     |
| Transportation:      | By sea, by air, by express and your shipping agent is acceptable.                                                                                                                 |
| Product              | <ol> <li>Food safe grade glass body. It doesn't contain BPA, lead, cadmium or any<br/>other harmful things to human body;</li> <li>It is freezer safe;</li> </ol>                 |
| features:            | <ol> <li>The material is recyclable because it is totally mineral substance;</li> <li>It is environmental safe.</li> </ol>                                                        |