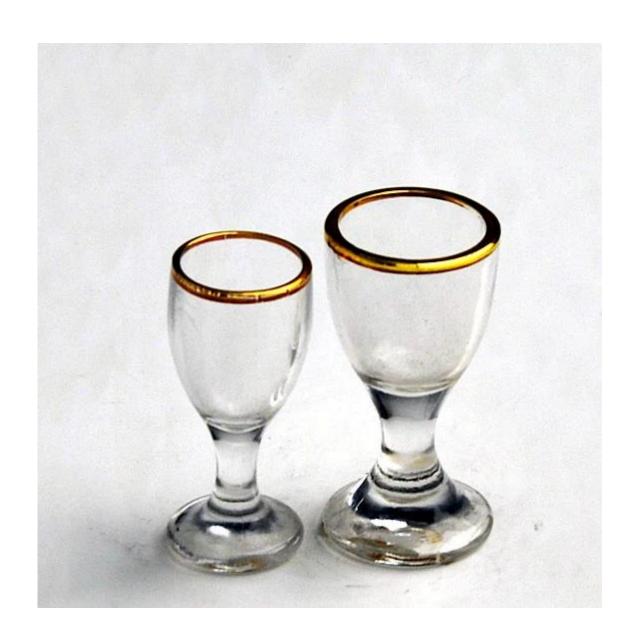

# What are the specifications of small glasses?

1.SIZE :T3cm\*B2.8cm\*H6.5cm

2.Capacity :15ml 3.Weight:34g

## small glasses photos:

What are the small glasses applications?

- Hotels
- Party
- Wedding breakfast
- Love confession
- Birthday
- Start business
- Celebrating
- Home