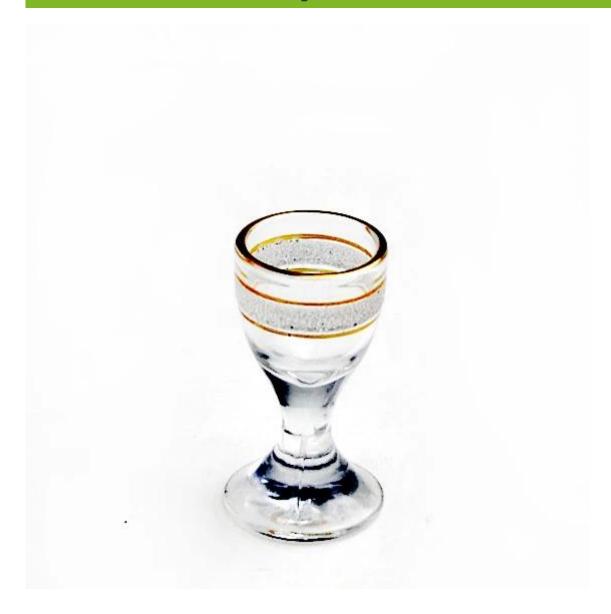

# What are the specifications of small glasses?

1.SIZE :T3cm\*B2.8cm\*H6.5cm

2.Capacity :15ml 3.Weight:34g

## small glasses photos:

What are the small glasses applications?

- Hotels
- Party
- Wedding breakfast
- Love confession
- Birthday
- Start business
- Celebrating
- Home