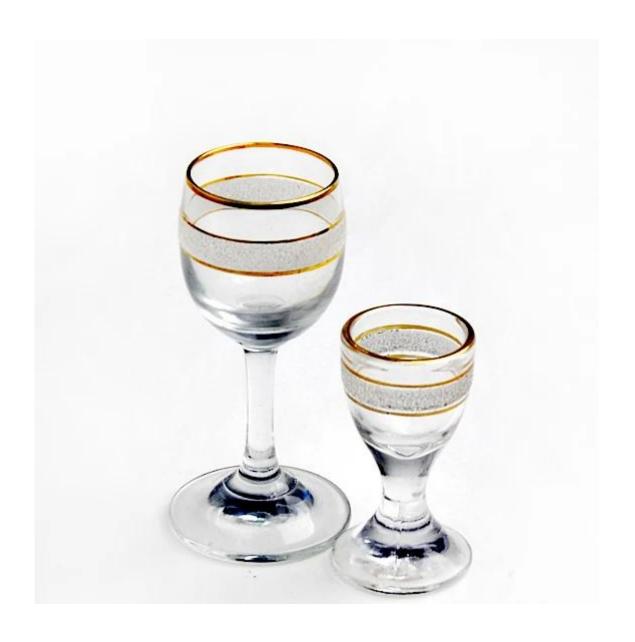

# What are the specifications of small glasses?

1.SIZE :T3cm\*B2.8cm\*H6.5cm

2.Capacity :15ml 3.Weight:34g

## small glasses photos:

What are the small glasses applications?

- Hotels
- Party
- Wedding breakfast
- Love confession
- Birthday
- Start business
- Celebrating
- Home