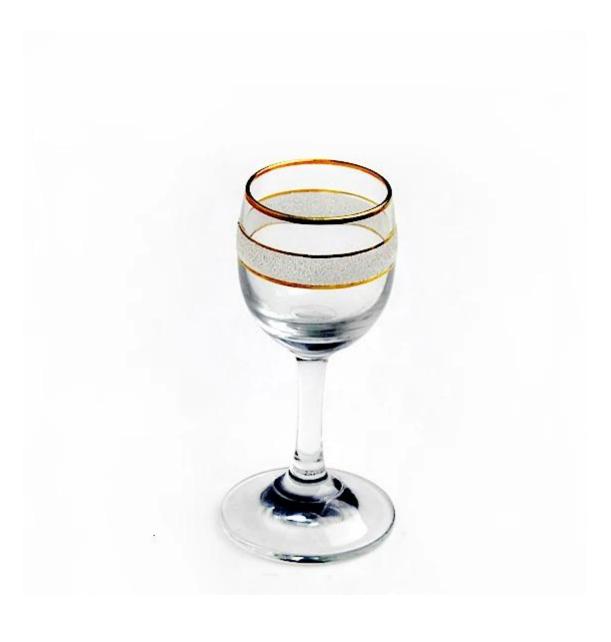

# What are the specifications of small glasses?

1.SIZE :T3cm\*B2.8cm\*H6.5cm

2.Capacity :15ml 3.Weight:34g

## small glasses photos:

What are the small glasses applications?

- Hotels
- Party
- Wedding breakfast
- Love confession
- Birthday
- Start business
- Celebrating
- Home