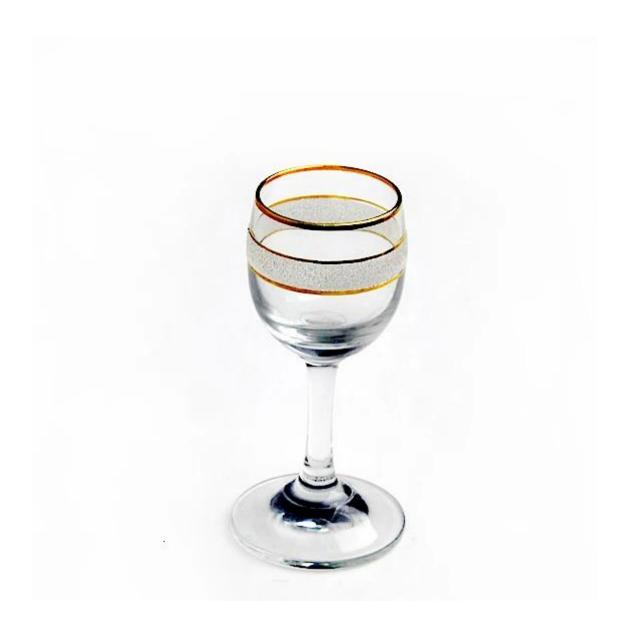

# What are the specifications of small glasses?

1.SIZE :T3cm\*B2.8cm\*H6.5cm

2.Capacity :15ml 3.Weight:34g

## small glasses photos:

What are the small glasses applications?

- Hotels
- Party
- Wedding breakfast
- Love confession
- Birthday
- Start business
- Celebrating
- Home