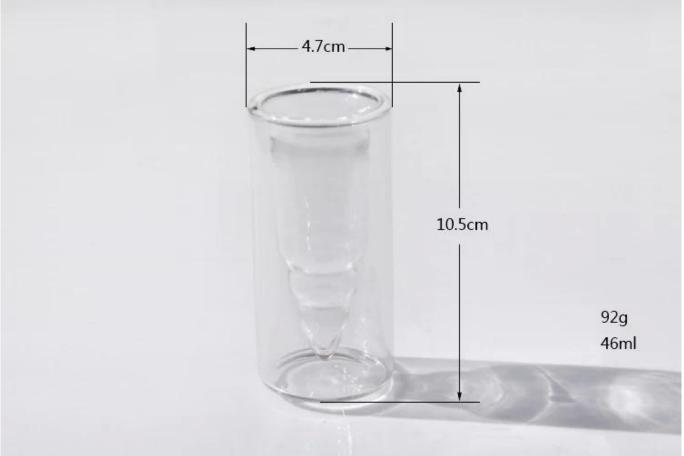

# 2016 new popular personalized glass beer mug double walled beer glass creative shot glass wholesale

What are the features of shot glass ?

1.Drinkware Type: Glass
2.Glass Type: Shot Glass
3.Certification: CE / EU, FDA, LFGB, SGS, FDA, LFGB, SGS, DISH WASHER Testing
4.Feature: Eco-Friendly, Eco-friendly
5.Brand Name: RuixinGlass
6.Material: Borosilicate glass, pyrex glass
7.Capacity: 46ml

## What are the specifications of shot glass?

1.Drinkware Type: Glass
2.Glass Type: Shot Glass
3.Certification: CE / EU, FDA, LFGB, SGS, FDA, LFGB, SGS, DISH WASHER Testing
4.Feature: Eco-Friendly, Eco-friendly
5.Brand Name: RuixinGlass
6.Material: Borosilicate glass, pyrex glass
7.Capacity: 46ml