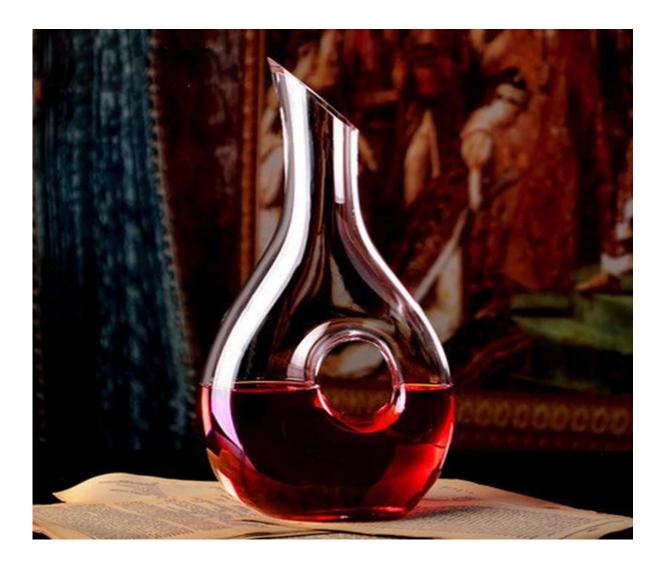

## glass decanter photos:

Size: height 32cm,

capacity: 850ml,

diameter: 15.5cm

What are the glass decanter applications?

- Hotels
- Party
- Wedding breakfast
- Love confession
- Birthday
- Start business
- Celebrating
- Home