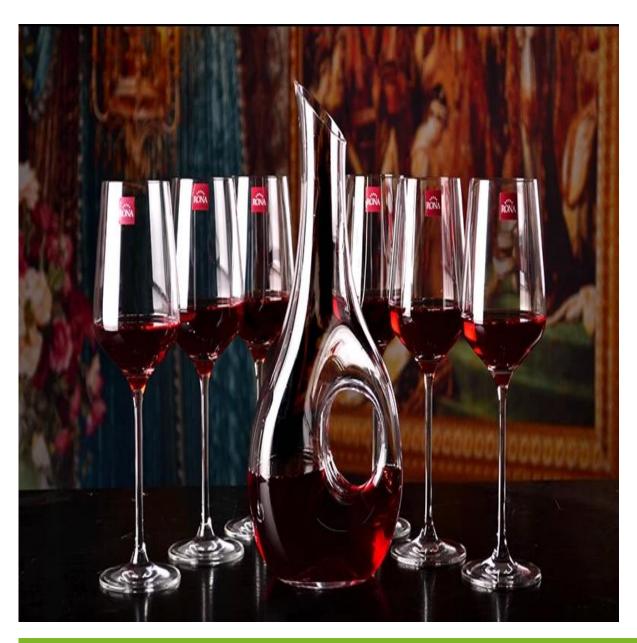

## glass decanter photos:

Size: height 32cm,

capacity: 850ml,

diameter: 15.5cm

What are the glass decanter applications?

- Hotels
- Party
- Wedding breakfast
- Love confession
- Birthday
- Start business
- Celebrating
- Home