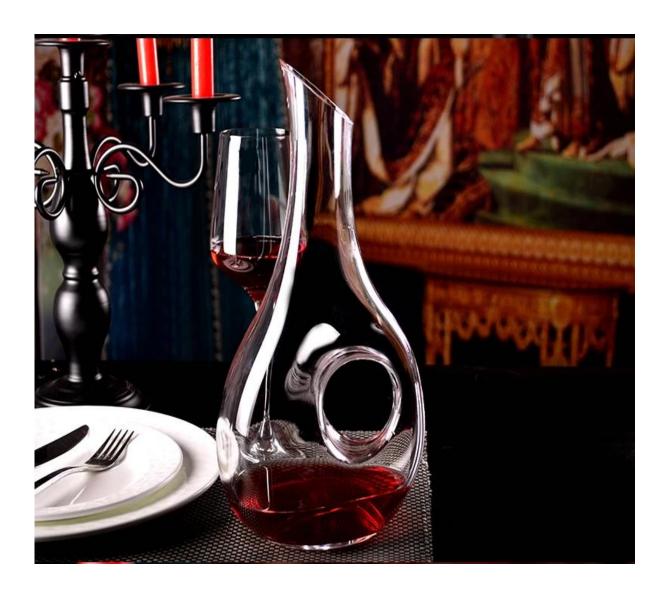

## glass decanter photos:

Size: height 32cm,

capacity: 850ml,

diameter: 15.5cm

What are the glass decanter applications?

- Hotels
- Party
- Wedding breakfast
- Love confession
- Birthday
- Start business
- Celebrating
- Home