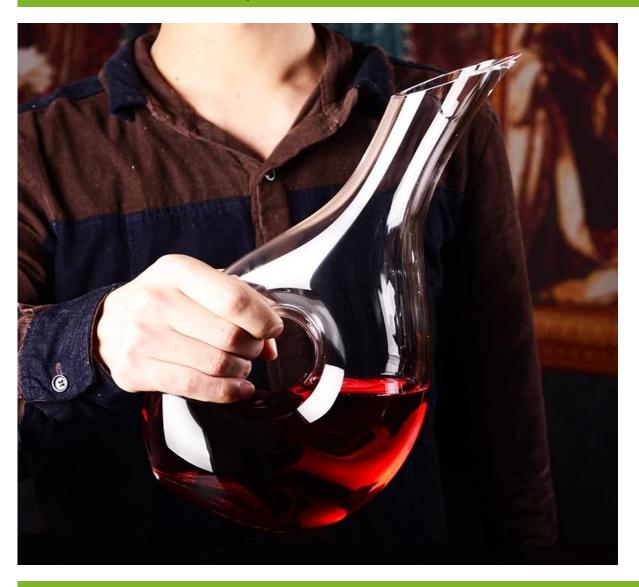

## glass decanter photos:

Size: height 32cm,

capacity: 850ml,

diameter: 15.5cm

What are the glass decanter applications?

- Hotels
- Party
- Wedding breakfast
- Love confession
- Birthday
- Start business
- Celebrating
- Home