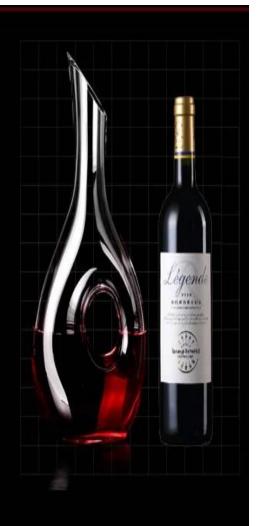

## glass decanter photos:

Size: height 32cm,

capacity: 850ml,

diameter: 15.5cm

What are the glass decanter applications?

- Hotels
- Party
- Wedding breakfast
- Love confession
- Birthday
- Start business
- Celebrating
- Home