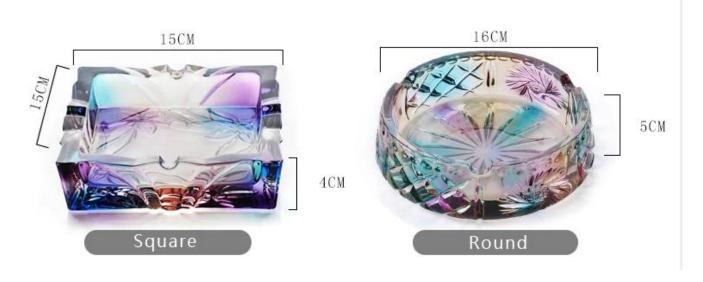

#### What are the specifications of ashtrays?

|                 | T                                                                                                     |  |  |  |
|-----------------|-------------------------------------------------------------------------------------------------------|--|--|--|
| Item No.:       | No                                                                                                    |  |  |  |
| Size:           | T:16cm*H:5cm*W:1099g                                                                                  |  |  |  |
|                 | T:15cm*H:4cm*W:1104g                                                                                  |  |  |  |
| Material:       | Glass ashtrays                                                                                        |  |  |  |
| Process:        | Pressing machine                                                                                      |  |  |  |
| Samples time:   | 1. 5~10 days if at exit shaped and size of glass.                                                     |  |  |  |
|                 | 2. 15~20 days if need new shape or size of glass.                                                     |  |  |  |
| Packing:        | 1. Normal packing,                                                                                    |  |  |  |
|                 | 24 or 36pcs into export carton,                                                                       |  |  |  |
|                 | Carton with cardboard divider;                                                                        |  |  |  |
|                 | 2. Paper tray pallet packing;                                                                         |  |  |  |
|                 | 3. Customized box.                                                                                    |  |  |  |
| Product         | 500,000~1,000,000 pcs per Month                                                                       |  |  |  |
| capacity:       | 300,000~1,000,000 pcs per Month                                                                       |  |  |  |
| Delivery time:  | About 30-45days, but if you have a urgent need for the products, we can put your order into priority. |  |  |  |
| Payment         | Usually pay by T/T,Western Union,L/C or others according to your requiremen                           |  |  |  |
| terms:          | osadily pay by 1/1, western officin, 1/c or others according to your requirement.                     |  |  |  |
| Transportation: | ion: By sea, by air, by express and your shipping agent is acceptable.                                |  |  |  |
|                 | 1. Food safe grade glass body. It doesn't contain BPA, lead, cadmium or any                           |  |  |  |
|                 | other harmful things to human body;                                                                   |  |  |  |
| Product         | 2. It is freezer safe;                                                                                |  |  |  |
| features:       | 3. The material is recyclable because it is totally mineral substance;                                |  |  |  |
|                 | 4. It is environmental safe.                                                                          |  |  |  |