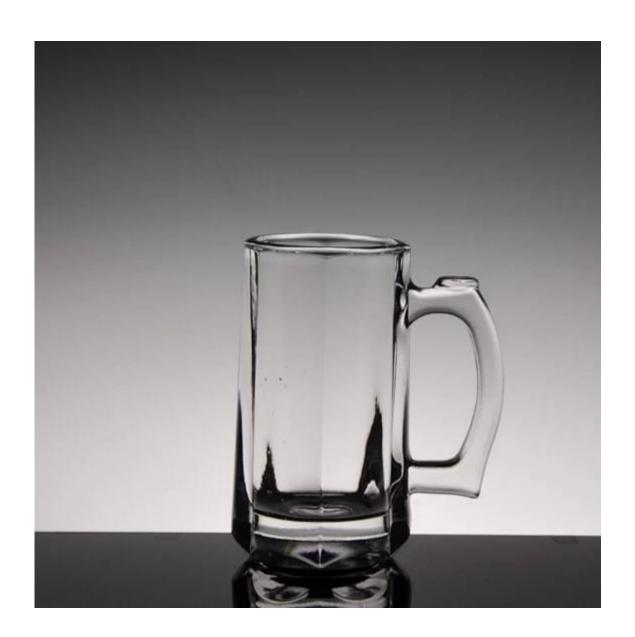

#### What are the specifications of beer glass?

1.Drinkware Type: Glass2.Glass Type: beer glasses

3. Certification: CE / EU, FDA, LFGB, SGS, FDA, LFGB, SGS, DISH WASHER Testing

4.Feature: Eco-Friendly, Eco-friendly

5.Model Number: RXMK440

Top diameter: 10.2cm Bottom diamater:8cm

Height: 12.5cm Weight: 455g Capacity: 400ml