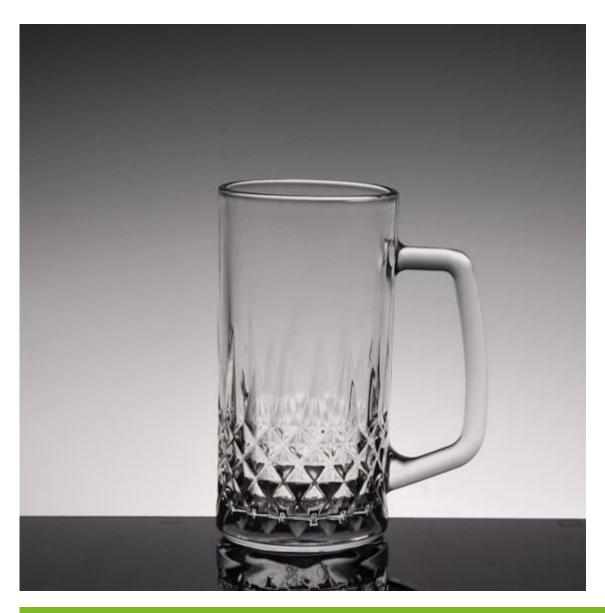

#### What are the specifications of beer glass?

1.Drinkware Type: Glass2.Glass Type: beer glasses

3. Certification: CE / EU, FDA, LFGB, SGS, FDA, LFGB, SGS, DISH WASHER Testing

4.Feature: Eco-Friendly, Eco-friendly

5.Model Number: RXMK440

Top diameter: 10.2cm Bottom diamater:8cm

Height: 12.5cm Weight: 455g Capacity: 400ml