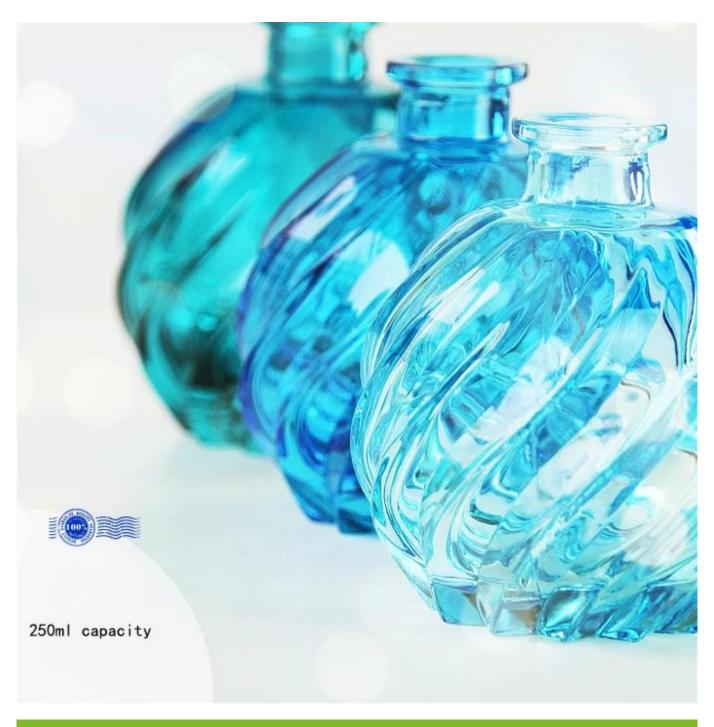

## What are the specifications of lavender diffuser?

| Item No.:         |                                                                                                                                                                                                                                                                                                                                                                                           |  |  |
|-------------------|-------------------------------------------------------------------------------------------------------------------------------------------------------------------------------------------------------------------------------------------------------------------------------------------------------------------------------------------------------------------------------------------|--|--|
| Size:             |                                                                                                                                                                                                                                                                                                                                                                                           |  |  |
| Material:         | Lavender diffuser                                                                                                                                                                                                                                                                                                                                                                         |  |  |
| Process:          | Handmade                                                                                                                                                                                                                                                                                                                                                                                  |  |  |
| Samples time:     | <ol> <li>5~10 days if at exit shaped and size of glass.</li> <li>15~20 days if need new shape or size of glass.</li> </ol>                                                                                                                                                                                                                                                                |  |  |
| Packing:          | <ol> <li>Normal packing,</li> <li>24 or 36pcs into export carton,</li> <li>Carton with cardboard divider;</li> <li>Paper tray pallet packing;</li> <li>Customized box.</li> </ol>                                                                                                                                                                                                         |  |  |
| Product capacity: | 500,000~1,000,000 pcs per Month                                                                                                                                                                                                                                                                                                                                                           |  |  |
| Delivery time:    | About 30-45days, but if you have a urgent need for the products, we can put your order into priority.                                                                                                                                                                                                                                                                                     |  |  |
| Payment terms:    | Usually pay by T/T,Western Union,L/C or others according to your requirement.                                                                                                                                                                                                                                                                                                             |  |  |
| Transportation:   | Transportation: By sea, by air, by express and your shipping agent is acceptable.                                                                                                                                                                                                                                                                                                         |  |  |
| 1                 | 1. Food safe grade glass body. It doesn't contain BPA, lead, cadmium or any other harmful things to human body; 2. It is freezer safe;                                                                                                                                                                                                                                                    |  |  |
| features:         | <ul><li>3. The material is recyclable because it is totally mineral substance;</li><li>4. It is environmental safe.</li></ul>                                                                                                                                                                                                                                                             |  |  |
| For your choose:  | <ol> <li>Any logo printing on the glass body.</li> <li>Any color painted, frost, electro plate ,pattern laser carver for the finish;</li> <li>Special package like shrink wrap, color gift box, white gift box etc:</li> <li>Open new mould for new glass and some accessories such as wood, plastic or metal as you like;</li> <li>Different size and shapes meet your needs.</li> </ol> |  |  |