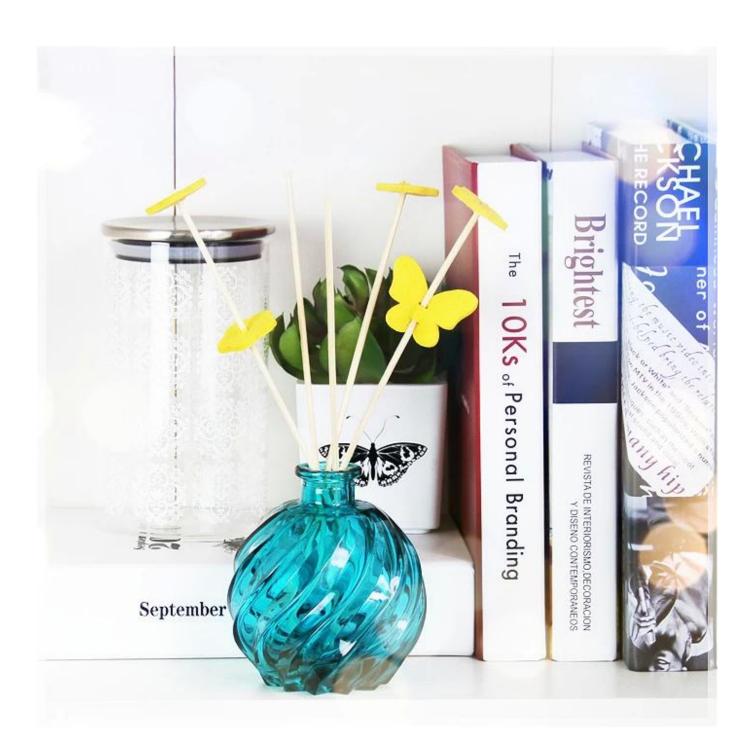

# lavender diffuser photos:

Exquisite bottle

What are the lavender diffuser applications?

- Hotels
- Party
- Wedding breakfast
- Love confession
- Birthday
- Start business
- Celebrating
- Home