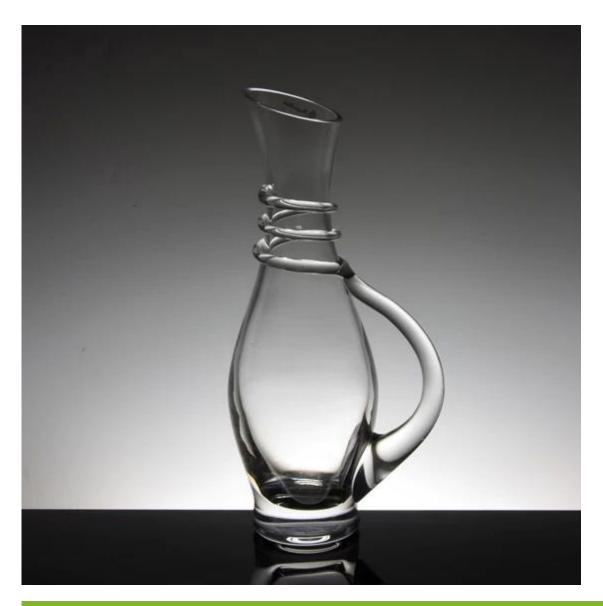

### What are the specifications of glass decanter?

Glass Decanter
Glass Wine Decanter
Size: M18cm\*H35cm
Capacity:1200ml
Weight: 1016g
Wine Glass Decanter

glass decanter photos:

What are the glass decanter applications?