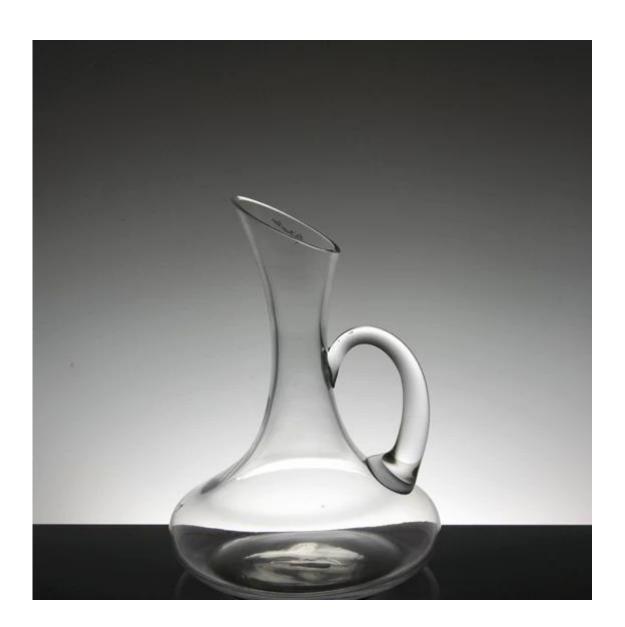

### What are the specifications of glass decanter?

Glass Decanter
Glass Wine Decanter
Size: M18cm\*H35cm
Capacity:1200ml
Weight: 1016g
Wine Glass Decanter

glass decanter photos:

What are the glass decanter applications?