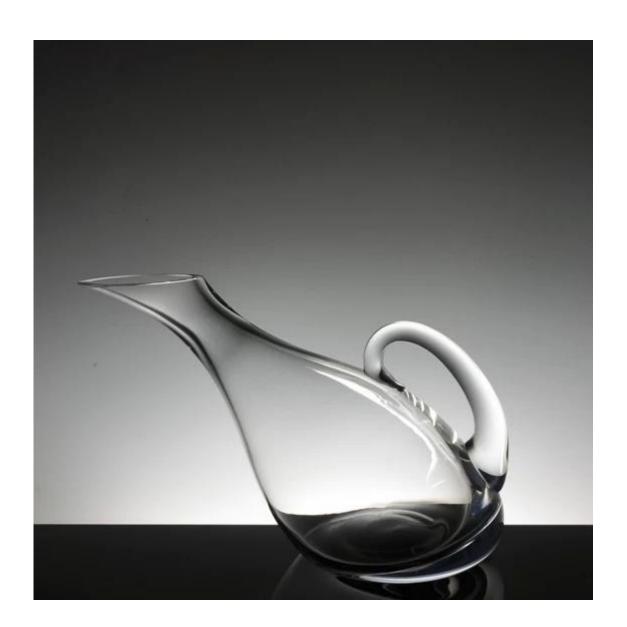

### What are the specifications of glass decanter?

Glass Decanter
Glass Wine Decanter
Size: M18cm\*H35cm
Capacity:1200ml
Weight: 1016g
Wine Glass Decanter

glass decanter photos:

What are the glass decanter applications?