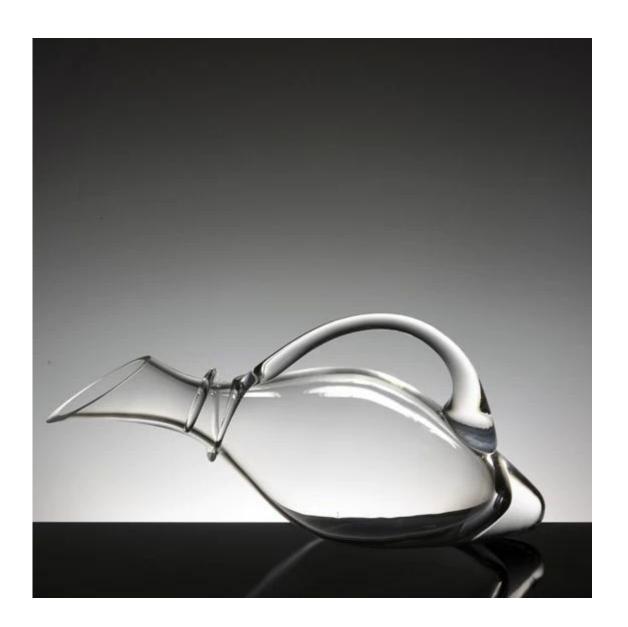

### What are the specifications of glass decanter?

Glass Decanter
Glass Wine Decanter
Size: M18cm\*H35cm
Capacity:1200ml
Weight: 1016g
Wine Glass Decanter

glass decanter photos:

What are the glass decanter applications?