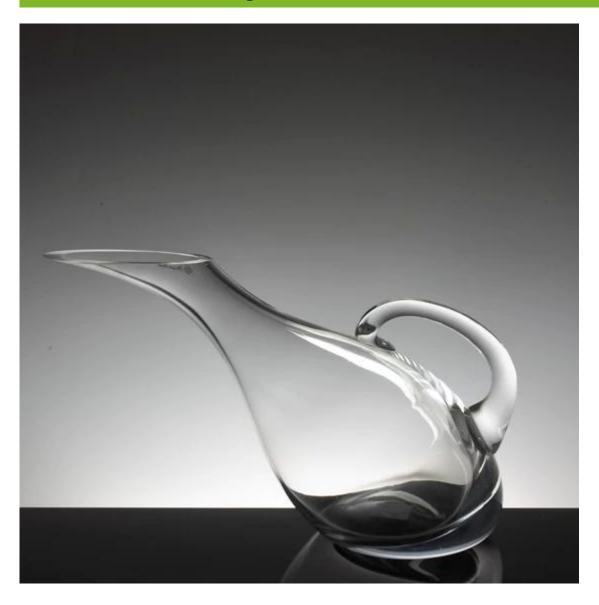

### What are the specifications of glass decanter?

Glass Decanter
Glass Wine Decanter
Size: M18cm\*H35cm
Capacity:1200ml
Weight: 1016g
Wine Glass Decanter

glass decanter photos:

What are the glass decanter applications?