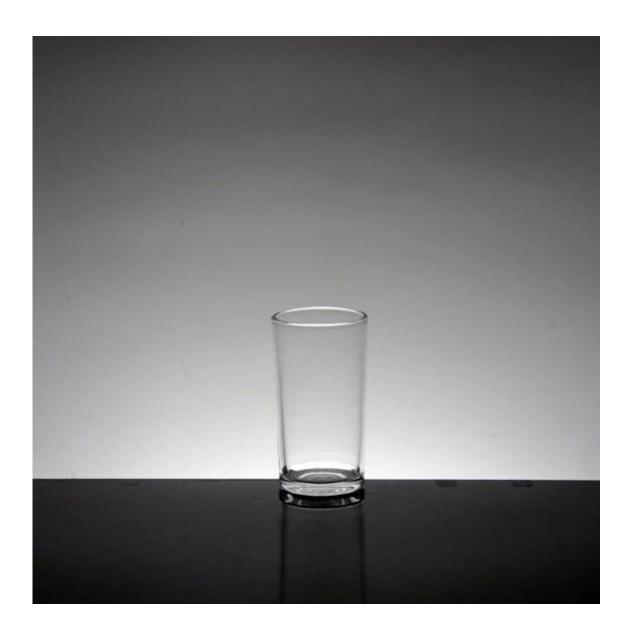

#### What are the specifications of drinking glasses?

- 1.Drinking Tumbler Glass 2.Tumbler Glass OEM LOGO
- 3.Size:T7.3\*B6.3\*H18.5CM
- 4.Crafts:Machinemade Water Glass
- 5.C:232ML
- 6. Personalized Customer Support