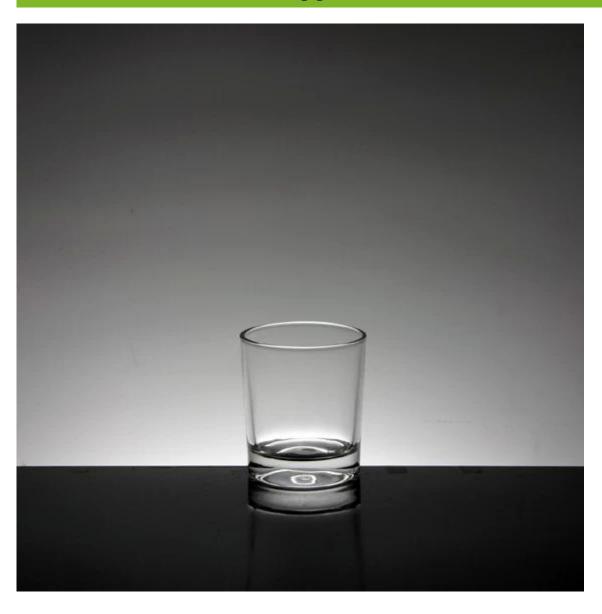

#### What are the specifications of drinking glasses?

- 1.Drinking Tumbler Glass 2.Tumbler Glass OEM LOGO
- 3.Size:T7.3\*B6.3\*H18.5CM
- 4.Crafts:Machinemade Water Glass
- 5.C:232ML
- 6. Personalized Customer Support

drinking glasses photos:

What are the glassware drink set applications?

- Hotels
- Party
- Wedding breakfast
- Love confession
- Birthday
- Start business
- Celebrating
- Home