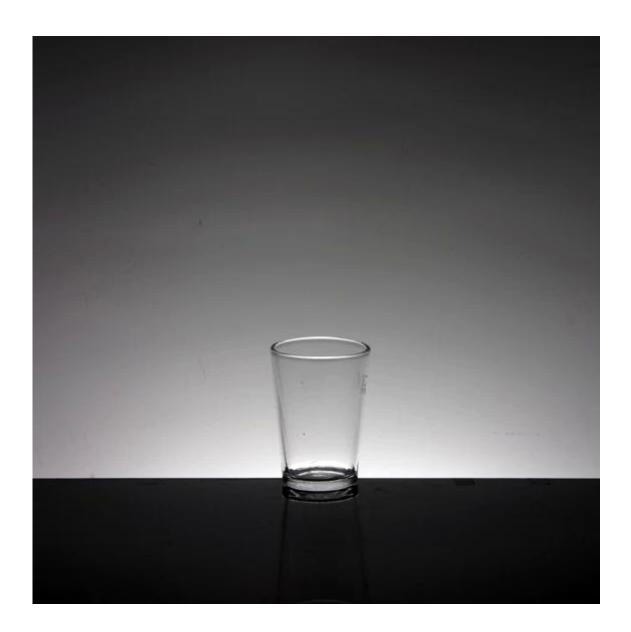

#### What are the specifications of drinking glasses?

- 1.Drinking Tumbler Glass 2.Tumbler Glass OEM LOGO
- 3.Size:T7.3\*B6.3\*H18.5CM
- 4.Crafts:Machinemade Water Glass
- 5.C:232ML
- 6. Personalized Customer Support

drinking glasses photos:

What are the glassware drink set applications?

- Hotels
- Party
- Wedding breakfast
- Love confession
- Birthday
- Start business
- Celebrating
- Home