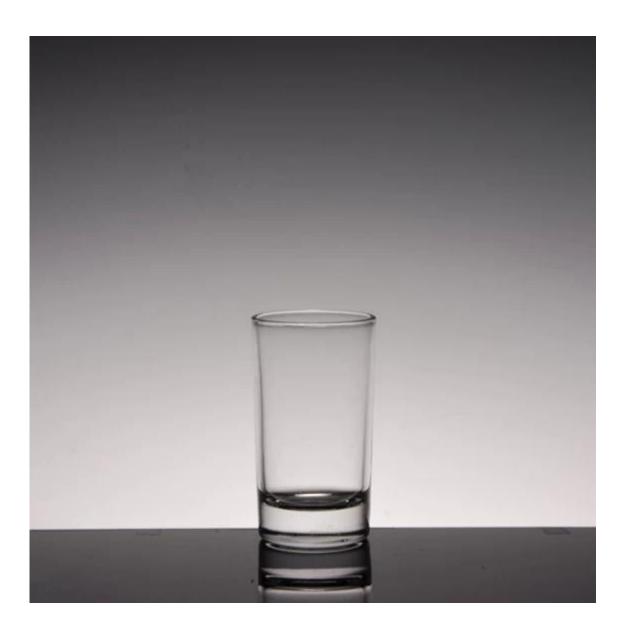

#### What are the specifications of drinking glasses?

- 1.Drinking Tumbler Glass 2.Tumbler Glass OEM LOGO
- 3.Size:T7.3\*B6.3\*H18.5CM
- 4.Crafts:Machinemade Water Glass
- 5.C:232ML
- 6. Personalized Customer Support