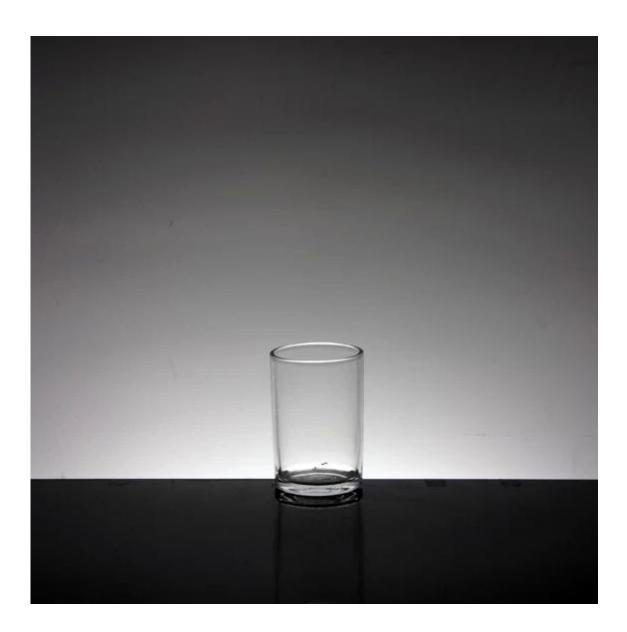

#### What are the specifications of drinking glasses?

- 1.Drinking Tumbler Glass 2.Tumbler Glass OEM LOGO
- 3.Size:T7.3\*B6.3\*H18.5CM
- 4.Crafts:Machinemade Water Glass
- 5.C:232ML
- 6. Personalized Customer Support

drinking glasses photos:

What are the glassware drink set applications?

- Hotels
- Party
- Wedding breakfast
- Love confession
- Birthday
- Start business
- Celebrating
- Home