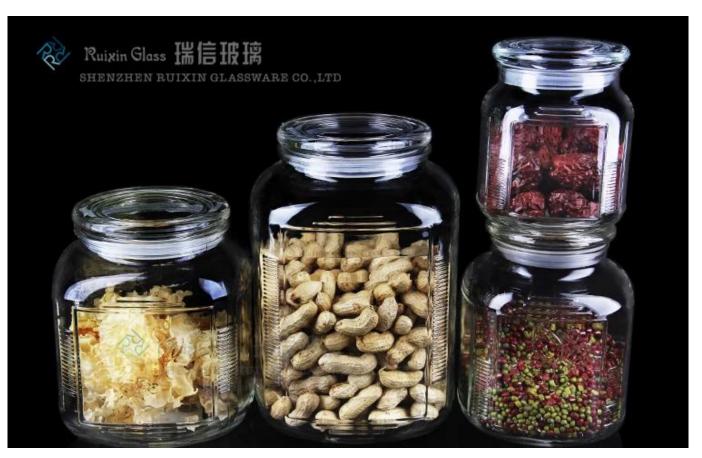

#### What are the specifications of glass jar?

| NO            | Т    | В    | Н    | Box   | L    | W    | Н    | Package | ml   | g   |
|---------------|------|------|------|-------|------|------|------|---------|------|-----|
| RXXYSX2519-MK | 11.4 | 10.6 | 28   | 15*1  | 13.5 | 13.5 | 27.7 | 1*1     | 2390 | 618 |
| RXXYSX2518-MK | 11.5 | 10.6 | 23.4 | 30*1  | 13.7 | 13.5 | 23.6 | 1*1     | 1910 | 550 |
| RXXYSX2517-MK | 11.4 | 10.6 | 20.1 | 24*1  | 21.3 | 13.5 | 13.6 | 1*1     | 1370 | 473 |
| RXXYSX2513-MK | 7.6  | 6.7  | 17.1 | 72*1  | 27.2 | 13.5 | 17.3 | 6*1     | 500  | 270 |
| RXXYSX2512-MK | 7.6  | 6.7  | 14.4 | 72*1  | 27.3 | 13.5 | 14.5 | 6*1     | 336  | 283 |
| RXXYSX2511-MK | 7.7  | 6.8  | 11.5 | 144*1 | 27.5 | 13.5 | 12.3 | 6*1     | 300  | 220 |