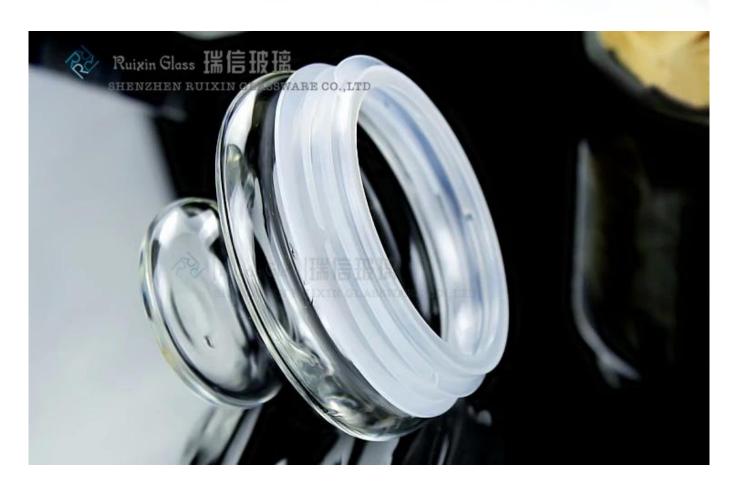

#### What are the functions of glass jar?

- 1)Machine blasted /pressed, elegant pattern, widely use in restaurant/hotel/home/party etc.
- 2)Special design and accurate quality control make sure every piece offered is as perfect as possible.
- 3)Logo customized, pattern, size and color etc. could be done according to your drawings. Decal, Carving, electro plating, sand blasting, paint spraying, etc.
- 4Packaging: PVC box, Windows box, color box, shrinkage wrap are available to make sure it be can sold directly. Standard export packing assure safety shipment.
- 5)Timely delivery, 12000 square meter selfown warehouse holding large stock to enable our supply.
- 6)Eco-Friendly, pass FDA, CA65,LFGB standard test.