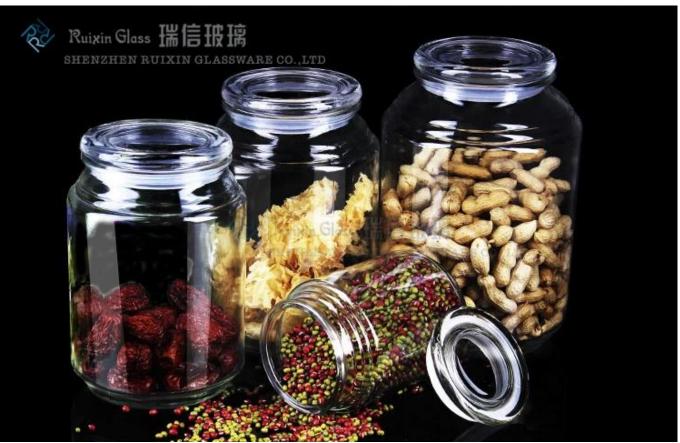

#### What are the specifications of glass jar?

| NO            | Т    | В    | Н    | Box   | L    | W    | Н    | Package | ml   | g   |
|---------------|------|------|------|-------|------|------|------|---------|------|-----|
| RXXYSX2519-MK | 11.4 | 10.6 | 28   | 15*1  | 13.5 | 13.5 | 27.7 | 1*1     | 2390 | 618 |
| RXXYSX2518-MK | 11.5 | 10.6 | 23.4 | 30*1  | 13.7 | 13.5 | 23.6 | 1*1     | 1910 | 550 |
| RXXYSX2517-MK | 11.4 | 10.6 | 20.1 | 24*1  | 21.3 | 13.5 | 13.6 | 1*1     | 1370 | 473 |
| RXXYSX2513-MK | 7.6  | 6.7  | 17.1 | 72*1  | 27.2 | 13.5 | 17.3 | 6*1     | 500  | 270 |
| RXXYSX2512-MK | 7.6  | 6.7  | 14.4 | 72*1  | 27.3 | 13.5 | 14.5 | 6*1     | 336  | 283 |
| RXXYSX2511-MK | 7.7  | 6.8  | 11.5 | 144*1 | 27.5 | 13.5 | 12.3 | 6*1     | 300  | 220 |