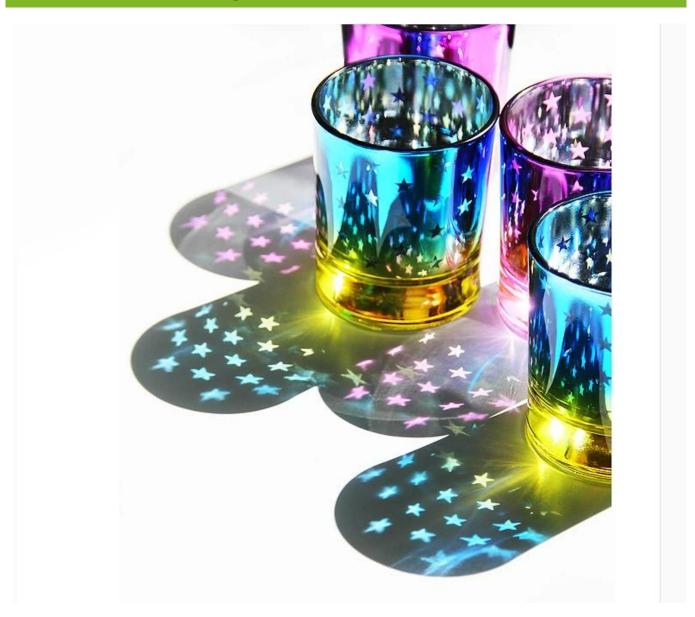

# 2016 china exporter silver candle holders, candle holders glass, candlestick holders wholesale

What are the features of glasses candle holders ?

What are the functions of glasses candle holders ?

1)Machine blasted /pressed, elegant pattern, widely use in restaurant/hotel/home/party etc.

What are the glasses candle holders applications?

- Hotels
- Party
- Wedding breakfast
- Love confession
- Birthday
- Start business
- Celebrating
- Home

**Our certifications:** 

Who are we?

Shenzhen Ruixin glassware company are a very professional glassware company, and have been in this field over 15 years.