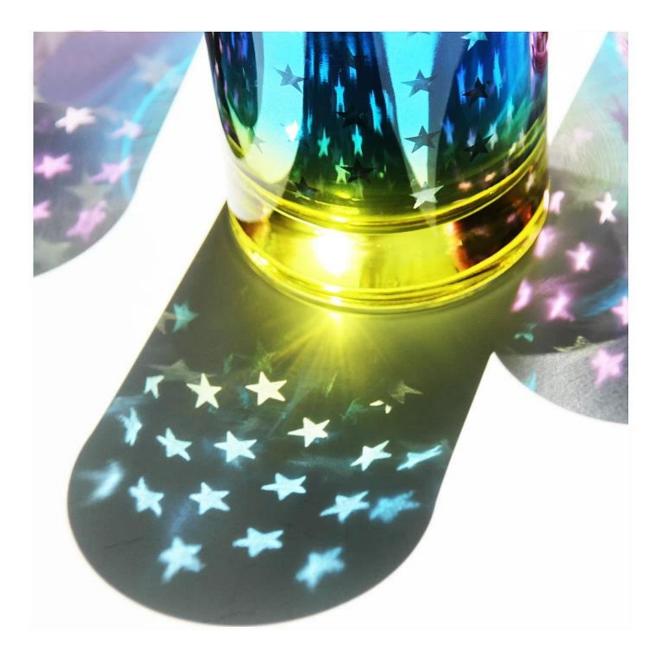

# 2016 china exporter silver candle holders, candle holders glass, candlestick holders wholesale

What are the features of glasses candle holders ?

What are the functions of glasses candle holders ?

1)Machine blasted /pressed, elegant pattern, widely use in restaurant/hotel/home/party etc.

What are the glasses candle holders applications?

- Hotels
- Party
- Wedding breakfast
- Love confession
- Birthday
- Start business
- Celebrating
- Home

**Our certifications:** 

Who are we?

Shenzhen Ruixin glassware company are a very professional glassware company, and have been in this field over 15 years.