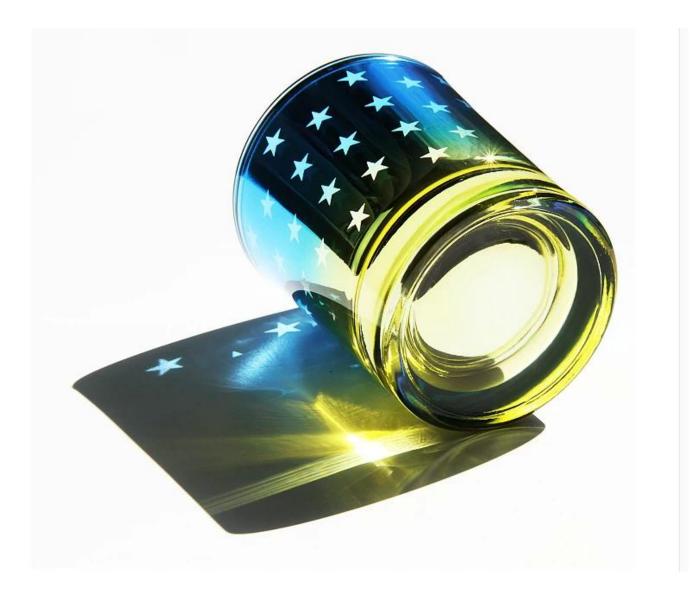

# 2016 china exporter silver candle holders, candle holders glass, candlestick holders wholesale

What are the features of glasses candle holders ?

What are the functions of glasses candle holders ?

1)Machine blasted /pressed, elegant pattern, widely use in restaurant/hotel/home/party etc.

## 6)Eco-Friendly, pass FDA, CA65,LFGB standard test.

| Material:Glasses Candle HoldersProcess:Pressing machineSamples time:1. 5~10 days if at exit shaped and size of glass.<br>2. 15~20 days if need new shape or size of glass.Packing:1. Normal packing,<br>24 or 36pcs into export carton,<br>Carton with cardboard divider;<br>2. Paper tray pallet packing;<br>3. Customized box.Product<br>capacity:500,000~1,000,000 pcs per MonthDelivery time:About 30-45days,but if you have a urgent need for the products, we can put<br>your order into priority.Payment<br>terms:Usually pay by T/T,Western Union,L/C or others according to your requirement.Transportation:By sea, by air, by express and your shipping agent is acceptable.<br>1. Food safe grade glass body. It doesn't contain BPA, lead, cadmium or any<br>other harmful things to human body;Product<br>2. It is freezer safe;<br>3. The material is recyclable because it is totally mineral substance;<br>4. It is environmental safe.For your<br>choose:1. Any logo printing on the glass body.<br>2. Any color painted, frost, electro plate ,pattern laser carver for the finish;<br>3. Special package like shrink wrap, color gift box, white gift box etc:<br>4. Open new mould for new glass and some accessories such as wood, plastic<br>or metal as you like;                                                                                                                                                                                              | Size:               | W:354g                                        |
|---------------------------------------------------------------------------------------------------------------------------------------------------------------------------------------------------------------------------------------------------------------------------------------------------------------------------------------------------------------------------------------------------------------------------------------------------------------------------------------------------------------------------------------------------------------------------------------------------------------------------------------------------------------------------------------------------------------------------------------------------------------------------------------------------------------------------------------------------------------------------------------------------------------------------------------------------------------------------------------------------------------------------------------------------------------------------------------------------------------------------------------------------------------------------------------------------------------------------------------------------------------------------------------------------------------------------------------------------------------------------------------------------------------------------------------------------------------------------------------|---------------------|-----------------------------------------------|
| Process:       Pressing machine         Samples time:       1. 5~10 days if at exit shaped and size of glass.         2. 15~20 days if need new shape or size of glass.         2. 15~20 days if need new shape or size of glass.         Packing:       1. Normal packing,<br>24 or 36pcs into export carton,<br>Carton with cardboard divider;         2. Paper tray pallet packing;       3. Customized box.         Product<br>capacity:       500,000~1,000,000 pcs per Month         Delivery time:       About 30-45days,but if you have a urgent need for the products, we can put<br>your order into priority.         Payment<br>terms:       Usually pay by T/T,Western Union,L/C or others according to your requirement.         Transportation:       By sea, by air, by express and your shipping agent is acceptable.         1. Food safe grade glass body. It doesn't contain BPA, lead, cadmium or any<br>other harmful things to human body;         Product       2. It is freezer safe;         features:       3. The material is recyclable because it is totally mineral substance;         4. It is environmental safe.       1. Any logo printing on the glass body.         2. Any color painted, frost, electro plate ,pattern laser carver for the finish;         3. Special package like shrink wrap, color gift box, white gift box etc:         4. Open new mould for new glass and some accessories such as wood, plastic<br>or metal as you like; |                     |                                               |
| Samples time:1. 5~10 days if at exit shaped and size of glass.<br>2. 15~20 days if need new shape or size of glass.<br>1. Normal packing,<br>24 or 36pcs into export carton,<br>Carton with cardboard divider;<br>2. Paper tray pallet packing;<br>3. Customized box.Product<br>capacity:500,000~1,000,000 pcs per MonthDelivery time:About 30-45days,but if you have a urgent need for the products, we can put<br>your order into priority.Payment<br>terms:Usually pay by T/T,Western Union,L/C or others according to your requirement.Transportation:By sea, by air, by express and your shipping agent is acceptable.<br>1. Food safe grade glass body. It doesn't contain BPA, lead, cadmium or any<br>other harmful things to human body;<br>2. It is freezer safe;<br>6atures:1. Any logo printing on the glass body.<br>2. Any color painted, frost, electro plate ,pattern laser carver for the finish;<br>3. Special package like shrink wrap, color gift box, white gift box etc:<br>4. Open new mould for new glass and some accessories such as wood, plastic<br>or metal as you like;                                                                                                                                                                                                                                                                                                                                                                                 |                     |                                               |
| Samples time:2. 15~20 days if need new shape or size of glass.2. 1. Normal packing,<br>24 or 36pcs into export carton,<br>Carton with cardboard divider;<br>2. Paper tray pallet packing;<br>3. Customized box.Product<br>capacity:500,000~1,000,000 pcs per MonthDelivery time:About 30-45days,but if you have a urgent need for the products, we can put<br>your order into priority.Payment<br>terms:Usually pay by T/T,Western Union,L/C or others according to your requirement.Transportation:By sea, by air, by express and your shipping agent is acceptable.1. Food safe grade glass body. It doesn't contain BPA, lead, cadmium or any<br>other harmful things to human body;Product<br>features:3. The material is recyclable because it is totally mineral substance;<br>4. It is environmental safe.For your<br>choose:1. Any logo printing on the glass body.For your<br>choose:2. Any color painted, frost, electro plate ,pattern laser carver for the finish;<br>3. Special package like shrink wrap, color gift box, white gift box etc:<br>4. Open new mould for new glass and some accessories such as wood, plastic<br>or metal as you like;                                                                                                                                                                                                                                                                                                                     |                     |                                               |
| 1. Normal packing,         24 or 36pcs into export carton,         Carton with cardboard divider;         2. Paper tray pallet packing;         3. Customized box.         Product         capacity:         About 30-45days,but if you have a urgent need for the products, we can put your order into priority.         Payment         terms:         Usually pay by T/T,Western Union,L/C or others according to your requirement.         Transportation:         By sea, by air, by express and your shipping agent is acceptable.         1. Food safe grade glass body. It doesn't contain BPA, lead, cadmium or any other harmful things to human body;         Product         2. It is freezer safe;         3. The material is recyclable because it is totally mineral substance;         4. It is environmental safe.         1. Any logo printing on the glass body.         2. Any color painted, frost, electro plate ,pattern laser carver for the finish;         3. Special package like shrink wrap, color gift box, white gift box etc:         4. Open new mould for new glass and some accessories such as wood, plastic or metal as you like;                                                                                                                                                                                                                                                                                                                |                     |                                               |
| Packing:24 or 36pcs into export carton,<br>Carton with cardboard divider;<br>2. Paper tray pallet packing;<br>3. Customized box.Product<br>capacity:500,000~1,000,000 pcs per MonthDelivery time:About 30-45days,but if you have a urgent need for the products, we can put<br>your order into priority.Payment<br>terms:Usually pay by T/T,Western Union,L/C or others according to your requirement.Transportation:By sea, by air, by express and your shipping agent is acceptable.1. Food safe grade glass body. It doesn't contain BPA, lead, cadmium or any<br>other harmful things to human body;Product<br>2. It is freezer safe;<br>features:3. The material is recyclable because it is totally mineral substance;<br>4. It is environmental safe.For your<br>choose:1. Any logo printing on the glass body.<br>2. Any color painted, frost, electro plate ,pattern laser carver for the finish;<br>3. Special package like shrink wrap, color gift box, white gift box etc:<br>4. Open new mould for new glass and some accessories such as wood, plastic<br>or metal as you like;                                                                                                                                                                                                                                                                                                                                                                                         |                     |                                               |
| Packing:Carton with cardboard divider;<br>2. Paper tray pallet packing;<br>3. Customized box.Product<br>capacity:500,000~1,000,000 pcs per MonthDelivery time:About 30-45days,but if you have a urgent need for the products, we can put<br>your order into priority.Payment<br>terms:Usually pay by T/T,Western Union,L/C or others according to your requirement.Transportation:By sea, by air, by express and your shipping agent is acceptable.1. Food safe grade glass body. It doesn't contain BPA, lead, cadmium or any<br>other harmful things to human body;Product<br>2. It is freezer safe;<br>3. The material is recyclable because it is totally mineral substance;<br>4. It is environmental safe.For your<br>choose:1. Any logo printing on the glass body.<br>2. Any color painted, frost, electro plate ,pattern laser carver for the finish;<br>3. Special package like shrink wrap, color gift box, white gift box etc:<br>4. Open new mould for new glass and some accessories such as wood, plastic<br>or metal as you like;                                                                                                                                                                                                                                                                                                                                                                                                                                     | Packing:            |                                               |
| 3. Customized box.Product<br>capacity:500,000~1,000,000 pcs per MonthDelivery time:About 30-45days,but if you have a urgent need for the products, we can put<br>your order into priority.Payment<br>terms:Usually pay by T/T,Western Union,L/C or others according to your requirement.Transportation:By sea, by air, by express and your shipping agent is acceptable.1. Food safe grade glass body. It doesn't contain BPA, lead, cadmium or any<br>other harmful things to human body;Product<br>features:3. The material is recyclable because it is totally mineral substance;<br>4. It is environmental safe.1. Any logo printing on the glass body.<br>2. Any color painted, frost, electro plate ,pattern laser carver for the finish;<br>3. Special package like shrink wrap, color gift box, white gift box etc:<br>4. Open new mould for new glass and some accessories such as wood, plastic<br>or metal as you like;                                                                                                                                                                                                                                                                                                                                                                                                                                                                                                                                                    |                     |                                               |
| Product<br>capacity:500,000~1,000,000 pcs per MonthDelivery time:About 30-45days,but if you have a urgent need for the products, we can put<br>your order into priority.Payment<br>terms:Usually pay by T/T,Western Union,L/C or others according to your requirement.Transportation:By sea, by air, by express and your shipping agent is acceptable.1. Food safe grade glass body. It doesn't contain BPA, lead, cadmium or any<br>other harmful things to human body;Product<br>features:3. The material is recyclable because it is totally mineral substance;<br>4. It is environmental safe.For your<br>choose:1. Any logo printing on the glass body.For your<br>choose:2. Any color painted, frost, electro plate ,pattern laser carver for the finish;<br>3. Special package like shrink wrap, color gift box, white gift box etc:<br>4. Open new mould for new glass and some accessories such as wood, plastic<br>or metal as you like;                                                                                                                                                                                                                                                                                                                                                                                                                                                                                                                                    |                     | 2. Paper tray pallet packing;                 |
| capacity:500,000~1,000,000 pcs per MonthDelivery time:About 30-45days,but if you have a urgent need for the products, we can put<br>your order into priority.Payment<br>terms:Usually pay by T/T,Western Union,L/C or others according to your requirement.Transportation:By sea, by air, by express and your shipping agent is acceptable.1. Food safe grade glass body. It doesn't contain BPA, lead, cadmium or any<br>other harmful things to human body;Product2. It is freezer safe;<br>3. The material is recyclable because it is totally mineral substance;<br>4. It is environmental safe.For your<br>choose:1. Any logo printing on the glass body.<br>2. Any color painted, frost, electro plate ,pattern laser carver for the finish;<br>3. Special package like shrink wrap, color gift box, white gift box etc:<br>4. Open new mould for new glass and some accessories such as wood, plastic<br>or metal as you like;                                                                                                                                                                                                                                                                                                                                                                                                                                                                                                                                                 |                     | 3. Customized box.                            |
| Capacity:About 30-45days,but if you have a urgent need for the products, we can put<br>your order into priority.Payment<br>terms:Usually pay by T/T,Western Union,L/C or others according to your requirement.Transportation:By sea, by air, by express and your shipping agent is acceptable.1. Food safe grade glass body. It doesn't contain BPA, lead, cadmium or any<br>other harmful things to human body;Product2. It is freezer safe;<br>3. The material is recyclable because it is totally mineral substance;<br>4. It is environmental safe.For your<br>choose:1. Any logo printing on the glass body.<br>2. Any color painted, frost, electro plate ,pattern laser carver for the finish;<br>3. Special package like shrink wrap, color gift box, white gift box etc:<br>4. Open new mould for new glass and some accessories such as wood, plastic<br>or metal as you like;                                                                                                                                                                                                                                                                                                                                                                                                                                                                                                                                                                                              | Product             | 500.000~1.000.000 pcs per Month               |
| Delivery time:your order into priority.Payment<br>terms:Usually pay by T/T,Western Union,L/C or others according to your requirement.Transportation:By sea, by air, by express and your shipping agent is acceptable.1. Food safe grade glass body. It doesn't contain BPA, lead, cadmium or any<br>other harmful things to human body;Product2. It is freezer safe;<br>3. The material is recyclable because it is totally mineral substance;<br>4. It is environmental safe.For your<br>choose:1. Any logo printing on the glass body.<br>2. Any color painted, frost, electro plate ,pattern laser carver for the finish;<br>3. Special package like shrink wrap, color gift box, white gift box etc:<br>4. Open new mould for new glass and some accessories such as wood, plastic<br>or metal as you like;                                                                                                                                                                                                                                                                                                                                                                                                                                                                                                                                                                                                                                                                       | capacity:           |                                               |
| Payment<br>terms:Usually pay by T/T,Western Union,L/C or others according to your requirement.Transportation:By sea, by air, by express and your shipping agent is acceptable.1. Food safe grade glass body. It doesn't contain BPA, lead, cadmium or any<br>other harmful things to human body;Product2. It is freezer safe;3. The material is recyclable because it is totally mineral substance;<br>4. It is environmental safe.1. Any logo printing on the glass body.2. Any color painted, frost, electro plate ,pattern laser carver for the finish;<br>3. Special package like shrink wrap, color gift box, white gift box etc:<br>4. Open new mould for new glass and some accessories such as wood, plastic<br>or metal as you like;                                                                                                                                                                                                                                                                                                                                                                                                                                                                                                                                                                                                                                                                                                                                         |                     |                                               |
| terms:Ostally pay by 1/1, western Onion, L/C or others according to your requirement.Transportation:By sea, by air, by express and your shipping agent is acceptable.1. Food safe grade glass body. It doesn't contain BPA, lead, cadmium or any<br>other harmful things to human body;Product2. It is freezer safe;features:3. The material is recyclable because it is totally mineral substance;4. It is environmental safe.For your<br>choose:1. Any logo printing on the glass body.2. Any color painted, frost, electro plate ,pattern laser carver for the finish;<br>3. Special package like shrink wrap, color gift box, white gift box etc:4. Open new mould for new glass and some accessories such as wood, plastic<br>or metal as you like;                                                                                                                                                                                                                                                                                                                                                                                                                                                                                                                                                                                                                                                                                                                              |                     | your order into priority.                     |
| Transportation:By sea, by air, by express and your shipping agent is acceptable.1. Food safe grade glass body. It doesn't contain BPA, lead, cadmium or any<br>other harmful things to human body;Product2. It is freezer safe;<br>3. The material is recyclable because it is totally mineral substance;<br>4. It is environmental safe.For your<br>choose:1. Any logo printing on the glass body.<br>2. Any color painted, frost, electro plate ,pattern laser carver for the finish;<br>3. Special package like shrink wrap, color gift box, white gift box etc:<br>4. Open new mould for new glass and some accessories such as wood, plastic<br>or metal as you like;                                                                                                                                                                                                                                                                                                                                                                                                                                                                                                                                                                                                                                                                                                                                                                                                            | -                   |                                               |
| 1. Food safe grade glass body. It doesn't contain BPA, lead, cadmium or any<br>other harmful things to human body;Product2. It is freezer safe;3. The material is recyclable because it is totally mineral substance;4. It is environmental safe.1. Any logo printing on the glass body.2. Any color painted, frost, electro plate ,pattern laser carver for the finish;3. Special package like shrink wrap, color gift box, white gift box etc:4. Open new mould for new glass and some accessories such as wood, plasticor metal as you like;                                                                                                                                                                                                                                                                                                                                                                                                                                                                                                                                                                                                                                                                                                                                                                                                                                                                                                                                       |                     |                                               |
| Productother harmful things to human body;Product2. It is freezer safe;features:3. The material is recyclable because it is totally mineral substance;4. It is environmental safe.1. Any logo printing on the glass body.2. Any color painted, frost, electro plate ,pattern laser carver for the finish;3. Special package like shrink wrap, color gift box, white gift box etc:4. Open new mould for new glass and some accessories such as wood, plastic or metal as you like;                                                                                                                                                                                                                                                                                                                                                                                                                                                                                                                                                                                                                                                                                                                                                                                                                                                                                                                                                                                                     | Transportation      |                                               |
| Product<br>features:2. It is freezer safe;<br>3. The material is recyclable because it is totally mineral substance;<br>4. It is environmental safe.For your<br>choose:1. Any logo printing on the glass body.<br>2. Any color painted, frost, electro plate ,pattern laser carver for the finish;<br>3. Special package like shrink wrap, color gift box, white gift box etc:<br>4. Open new mould for new glass and some accessories such as wood, plastic<br>or metal as you like;                                                                                                                                                                                                                                                                                                                                                                                                                                                                                                                                                                                                                                                                                                                                                                                                                                                                                                                                                                                                 |                     |                                               |
| features:3. The material is recyclable because it is totally mineral substance;<br>4. It is environmental safe.4. It is environmental safe.1. Any logo printing on the glass body.<br>2. Any color painted, frost, electro plate ,pattern laser carver for the finish;<br>3. Special package like shrink wrap, color gift box, white gift box etc:<br>4. Open new mould for new glass and some accessories such as wood, plastic<br>or metal as you like;                                                                                                                                                                                                                                                                                                                                                                                                                                                                                                                                                                                                                                                                                                                                                                                                                                                                                                                                                                                                                             |                     |                                               |
| 4. It is environmental safe.1. Any logo printing on the glass body.2. Any color painted, frost, electro plate ,pattern laser carver for the finish;3. Special package like shrink wrap, color gift box, white gift box etc:4. Open new mould for new glass and some accessories such as wood, plastic or metal as you like;                                                                                                                                                                                                                                                                                                                                                                                                                                                                                                                                                                                                                                                                                                                                                                                                                                                                                                                                                                                                                                                                                                                                                           |                     | ,                                             |
| For your<br>choose:1. Any logo printing on the glass body.2. Any color painted, frost, electro plate ,pattern laser carver for the finish;<br>3. Special package like shrink wrap, color gift box, white gift box etc:<br>4. Open new mould for new glass and some accessories such as wood, plastic<br>or metal as you like;                                                                                                                                                                                                                                                                                                                                                                                                                                                                                                                                                                                                                                                                                                                                                                                                                                                                                                                                                                                                                                                                                                                                                         | reatures:           |                                               |
| <ul> <li>2. Any color painted, frost, electro plate ,pattern laser carver for the finish;</li> <li>3. Special package like shrink wrap, color gift box, white gift box etc:</li> <li>4. Open new mould for new glass and some accessories such as wood, plastic or metal as you like;</li> </ul>                                                                                                                                                                                                                                                                                                                                                                                                                                                                                                                                                                                                                                                                                                                                                                                                                                                                                                                                                                                                                                                                                                                                                                                      |                     |                                               |
| <ul> <li>For your choose:</li> <li>3. Special package like shrink wrap, color gift box, white gift box etc:</li> <li>4. Open new mould for new glass and some accessories such as wood, plastic or metal as you like;</li> </ul>                                                                                                                                                                                                                                                                                                                                                                                                                                                                                                                                                                                                                                                                                                                                                                                                                                                                                                                                                                                                                                                                                                                                                                                                                                                      | For your<br>choose: |                                               |
| 4. Open new mould for new glass and some accessories such as wood, plastic or metal as you like;                                                                                                                                                                                                                                                                                                                                                                                                                                                                                                                                                                                                                                                                                                                                                                                                                                                                                                                                                                                                                                                                                                                                                                                                                                                                                                                                                                                      |                     |                                               |
| or metal as you like;                                                                                                                                                                                                                                                                                                                                                                                                                                                                                                                                                                                                                                                                                                                                                                                                                                                                                                                                                                                                                                                                                                                                                                                                                                                                                                                                                                                                                                                                 |                     |                                               |
|                                                                                                                                                                                                                                                                                                                                                                                                                                                                                                                                                                                                                                                                                                                                                                                                                                                                                                                                                                                                                                                                                                                                                                                                                                                                                                                                                                                                                                                                                       |                     |                                               |
| L 5. μπerent size and shapes meet your needs.                                                                                                                                                                                                                                                                                                                                                                                                                                                                                                                                                                                                                                                                                                                                                                                                                                                                                                                                                                                                                                                                                                                                                                                                                                                                                                                                                                                                                                         |                     | 5. Different size and shapes meet your needs. |