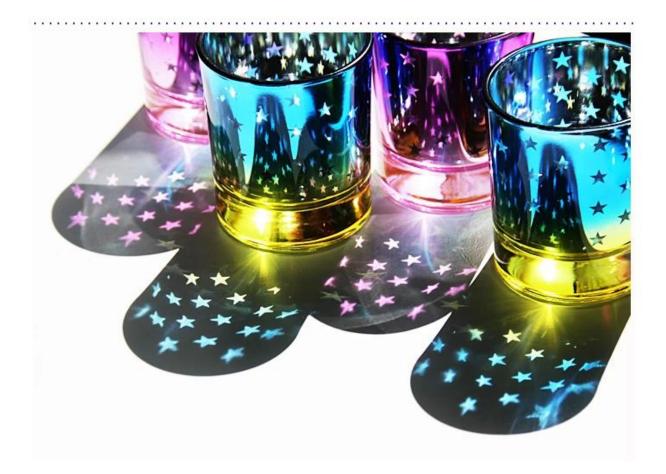

# 2016 china exporter silver candle holders, candle holders glass, candlestick holders wholesale

What are the features of glasses candle holders ?

What are the functions of glasses candle holders ?

1)Machine blasted /pressed, elegant pattern, widely use in restaurant/hotel/home/party etc.

What are the glasses candle holders applications?

- Hotels
- Party
- Wedding breakfast
- Love confession
- Birthday
- Start business
- Celebrating
- Home

**Our certifications:** 

Who are we?

Shenzhen Ruixin glassware company are a very professional glassware company, and have been in this field over 15 years.