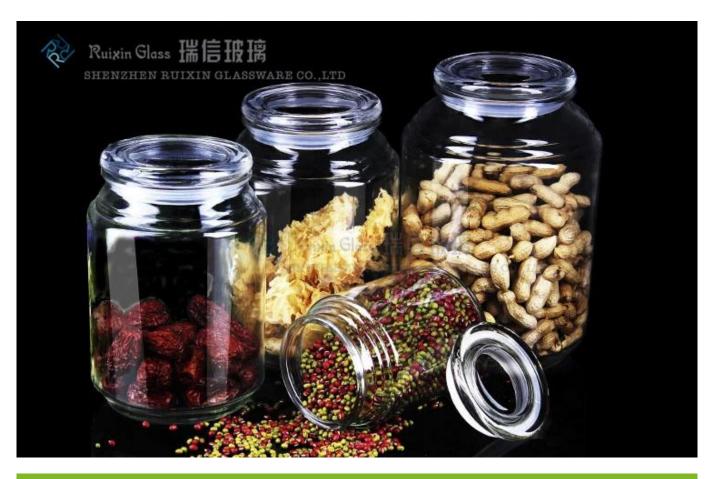

#### What are the specifications of glass jar?

| NO            | Т    | В    | Н    | Box   | L    | W    | Н    | Package | ml   | g   |
|---------------|------|------|------|-------|------|------|------|---------|------|-----|
| RXXYSX2519-MK | 11.4 | 10.6 | 28   | 15*1  | 13.5 | 13.5 | 27.7 | 1*1     | 2390 | 618 |
| RXXYSX2518-MK | 11.5 | 10.6 | 23.4 | 30*1  | 13.7 | 13.5 | 23.6 | 1*1     | 1910 | 550 |
| RXXYSX2517-MK | 11.4 | 10.6 | 20.1 | 24*1  | 21.3 | 13.5 | 13.6 | 1*1     | 1370 | 473 |
| RXXYSX2513-MK | 7.6  | 6.7  | 17.1 | 72*1  | 27.2 | 13.5 | 17.3 | 6*1     | 500  | 270 |
| RXXYSX2512-MK | 7.6  | 6.7  | 14.4 | 72*1  | 27.3 | 13.5 | 14.5 | 6*1     | 336  | 283 |
| RXXYSX2511-MK | 7.7  | 6.8  | 11.5 | 144*1 | 27.5 | 13.5 | 12.3 | 6*1     | 300  | 220 |

#### **Glass jar photos:**