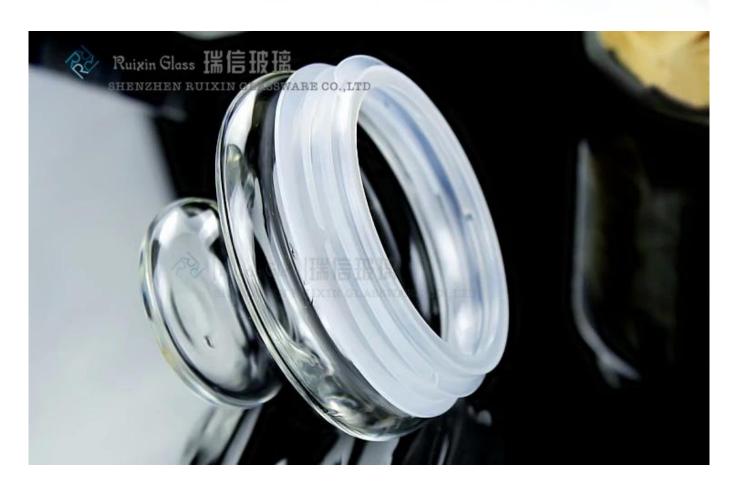

#### What are the functions of glass jar?

- 1)Machine blasted /pressed, elegant pattern, widely use in restaurant/hotel/home/party etc.
- 2)Special design and accurate quality control make sure every piece offered is as perfect as possible.
- 3)Logo customized, pattern, size and color etc. could be done according to your drawings. Decal, Carving, electro plating, sand blasting, paint spraying, etc.
- 4Packaging: PVC box, Windows box, color box, shrinkage wrap are available to make sure it be e can sold directly. Standard export packing assure safety shipment.
- 5)Timely delivery, 12000 square meter selfown warehouse holding large stock to enable our supply.
- 6)Eco-Friendly, pass FDA, CA65,LFGB standard test.

#### **Glass jar photos:**