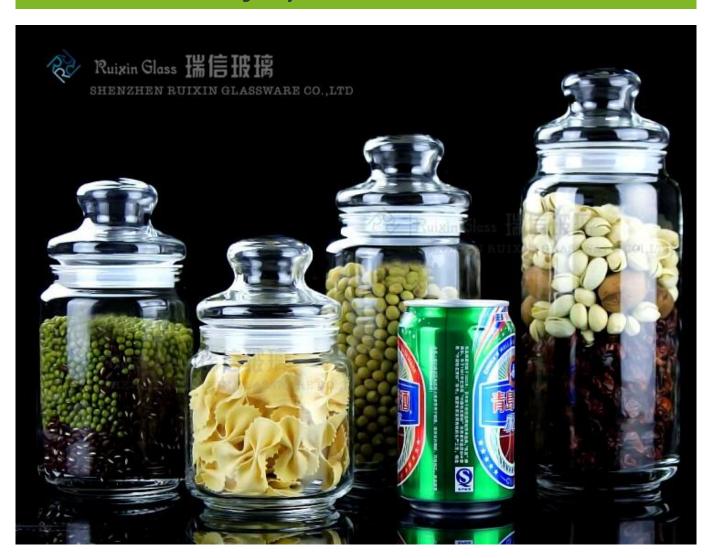

# 2016 china best selling small glass jars bottles supplier, and large glass jars wholesaler



What are the features of glass jar?



#### What are the functions of glass jar?

- 1)Machine blasted /pressed, elegant pattern, widely use in restaurant/hotel/home/party etc.
- 2)Special design and accurate quality control make sure every piece offered is as perfect as possible.
- 3)Logo customized, pattern, size and color etc. could be done according to your drawings. Decal, Carving, electro plating, sand blasting, paint spraying, etc.
- 4Packaging: PVC box, Windows box, color box, shrinkage wrap are available to make sure it be e can sold directly. Standard export packing assure safety shipment.
- 5)Timely delivery, 12000 square meter selfown warehouse holding large stock to enable our supply.
- 6)Eco-Friendly, pass FDA, CA65,LFGB standard test.

#### What are the specifications of glass jar?

| NO            | Т    | В