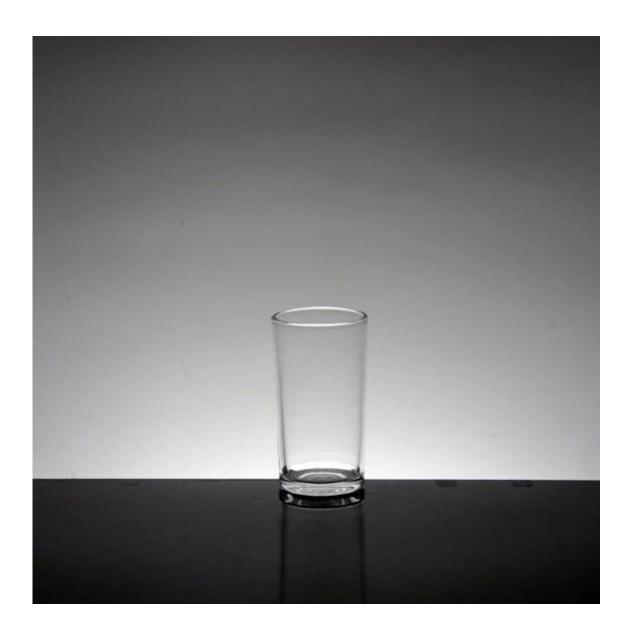

# What are the specifications of drinking glasses?

- 1.Drinking Tumbler Glass 2.Tumbler Glass OEM LOGO 3.Size:T6\*B8\*H16.3CM 4.Crafts:Machinemade Water Glass
- 5.C:275ML
- 6. Personalized Customer Support

# drinking glasses photos:

What are the glassware drink set applications?

- Hotels
- Party
- Wedding breakfast
- Love confession
- Birthday
- Start business
- Celebrating
- Home