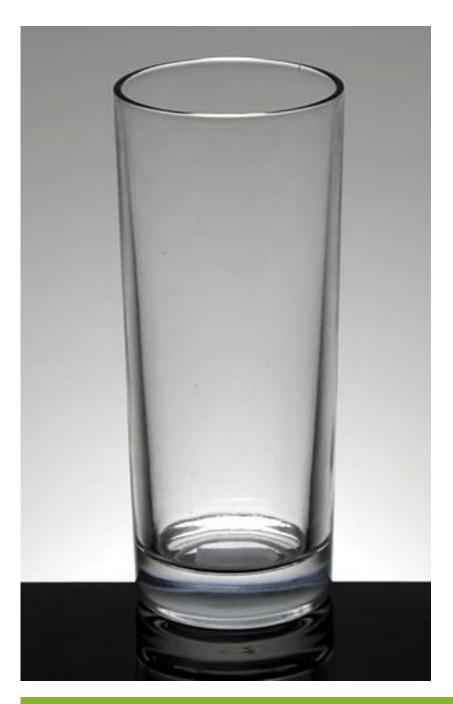

# What are the specifications of drinking glasses?

- 1.Drinking Tumbler Glass 2.Tumbler Glass OEM LOGO 3.Size:T6\*B8\*H16.3CM 4.Crafts:Machinemade Water Glass
- 5.C:275ML
- 6. Personalized Customer Support