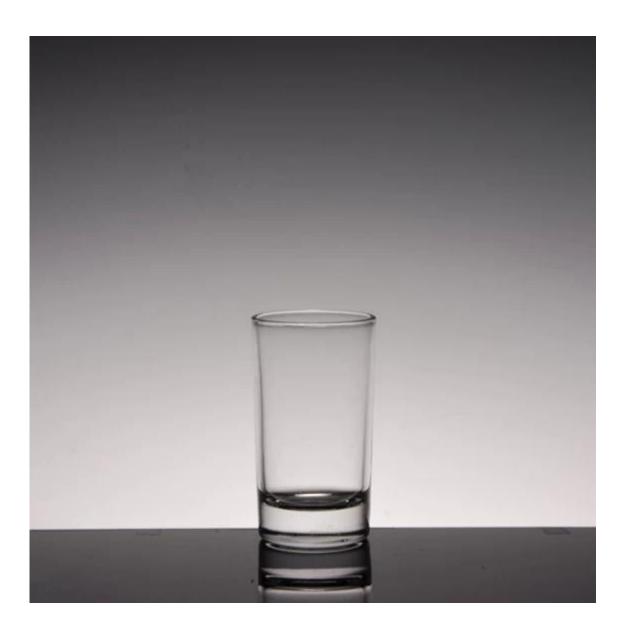

# What are the specifications of drinking glasses?

- 1.Drinking Tumbler Glass 2.Tumbler Glass OEM LOGO 3.Size:T6\*B8\*H16.3CM 4.Crafts:Machinemade Water Glass
- 5.C:275ML
- 6. Personalized Customer Support

# drinking glasses photos:

What are the glassware drink set applications?

- Hotels
- Party
- Wedding breakfast
- Love confession
- Birthday
- Start business
- Celebrating
- Home