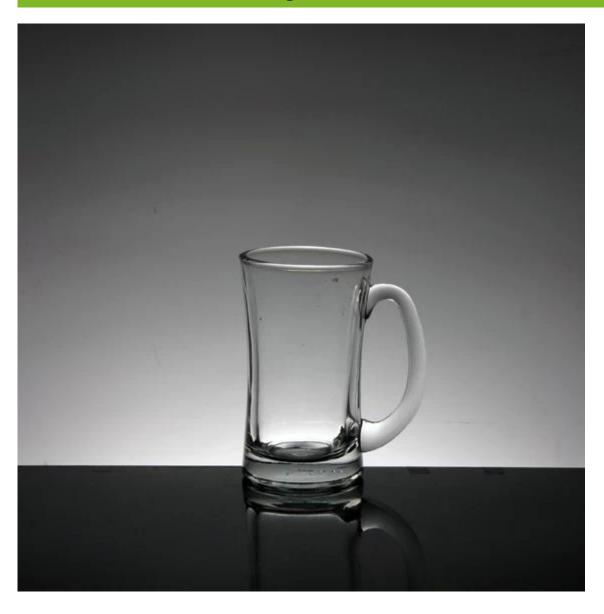

#### beer glass photos:

What are the beer glass applications?

- Hotels
- Party
- Wedding breakfast
- Love confession
- Birthday
- Start business
- Celebrating
- Home

Top diameter: 8cm Bottom diamater:7.5cm

Height: 13.5cm Weight:532g Capacity: 365ml