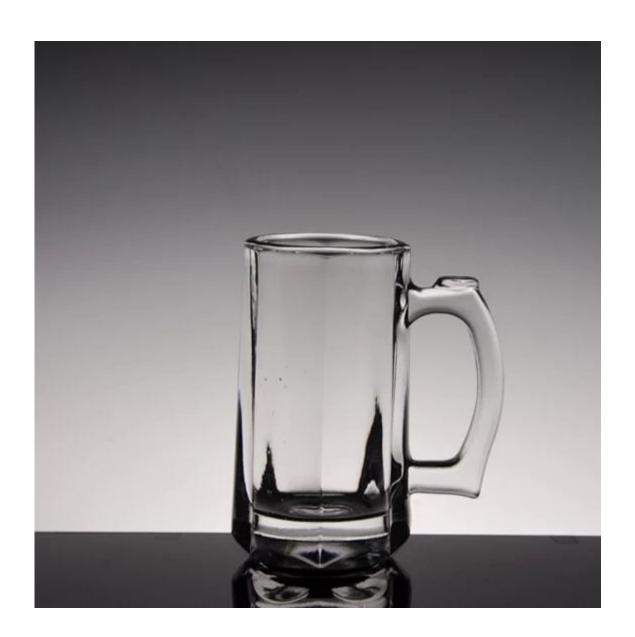

2016 Hot selling glass cup, high quality of beer tumbler, cheap glass tumbler supplier.

What are the features of beer glass?

### What are the functions of beer glasses?

- 1)Machine blasted /pressed, elegant pattern, widely use in restaurant/hotel/home/party etc.
- 2)Special design and accurate quality control make sure every piece offered is as perfect as p ossible.
- 3)Logo customized, pattern, size and color etc. could be done according to your drawings. Decal, Carving, electro plating, sand blasting, paint spraying, etc.
- 4Packaging: PVC box, Windows box, color box, shrinkage wrap are available to make sure it be e can sold directly. Standard export packing assure safety shipment.
- 5)Timely delivery, 12000 square meter selfown warehouse holding large stock to enable our supply.
- 6)Eco-Friendly, pass FDA, CA65,LFGB standard test.
- 7) Application: home, party, bar, restraunt

## What are the specifications of beer glass?

1.Drinkware Type: Glass2.Glass Type: beer glasses

3. Certification: CE / EU, FDA, LFGB, SGS, FDA, LFGB, SGS, DISH WASHER Testing

4.Feature: Eco-Friendly, Eco-friendly
5.Model Number: RXKTZB13

Top diameter: 8cm Bottom diamater:7.5cm

Height: 13.5cm Weight:532g Capacity: 365ml