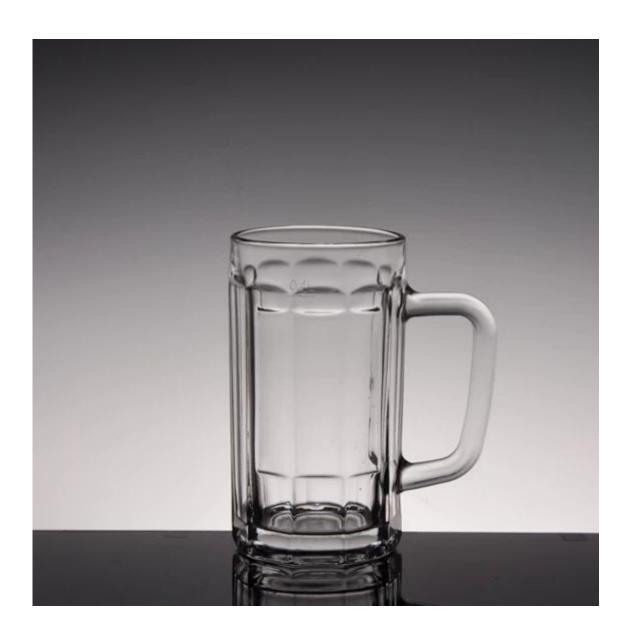

#### beer glass photos:

What are the beer glass applications?

- Hotels
- Party
- Wedding breakfast
- Love confession
- Birthday
- Start business
- Celebrating
- Home

Top diameter: 8cm Bottom diamater:7.5cm

Height: 13.5cm Weight:532g Capacity: 365ml