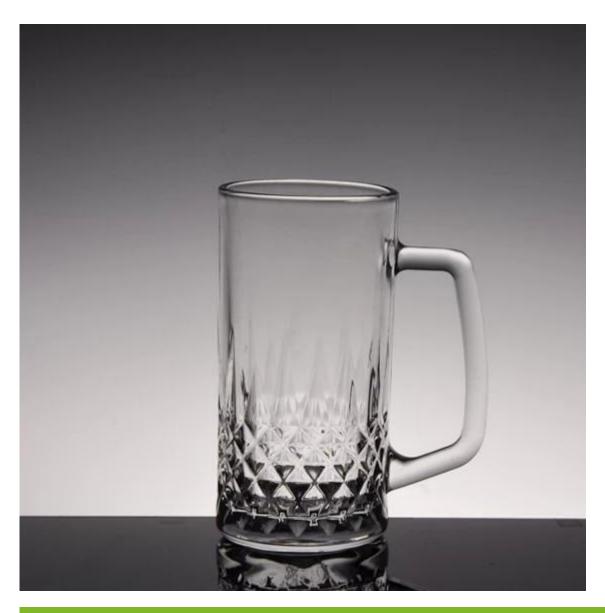

2016 Hot selling glass cup, high quality of beer tumbler, cheap glass tumbler supplier.

What are the features of beer glass?

### What are the functions of beer glasses?

- 1)Machine blasted /pressed, elegant pattern, widely use in restaurant/hotel/home/party etc.
- 2)Special design and accurate quality control make sure every piece offered is as perfect as p ossible.
- 3)Logo customized, pattern, size and color etc. could be done according to your drawings. Decal, Carving, electro plating, sand blasting, paint spraying, etc.
- 4Packaging: PVC box, Windows box, color box, shrinkage wrap are available to make sure it be e can sold directly. Standard export packing assure safety shipment.
- 5)Timely delivery, 12000 square meter selfown warehouse holding large stock to enable our supply.
- 6)Eco-Friendly, pass FDA, CA65,LFGB standard test.
- 7) Application: home, party, bar, restraunt

## What are the specifications of beer glass?

1.Drinkware Type: Glass2.Glass Type: beer glasses

3. Certification: CE / EU, FDA, LFGB, SGS, FDA, LFGB, SGS, DISH WASHER Testing

4.Feature: Eco-Friendly, Eco-friendly
5.Model Number: RXKTZB13

Top diameter: 8cm Bottom diamater:7.5cm

Height: 13.5cm Weight:532g Capacity: 365ml