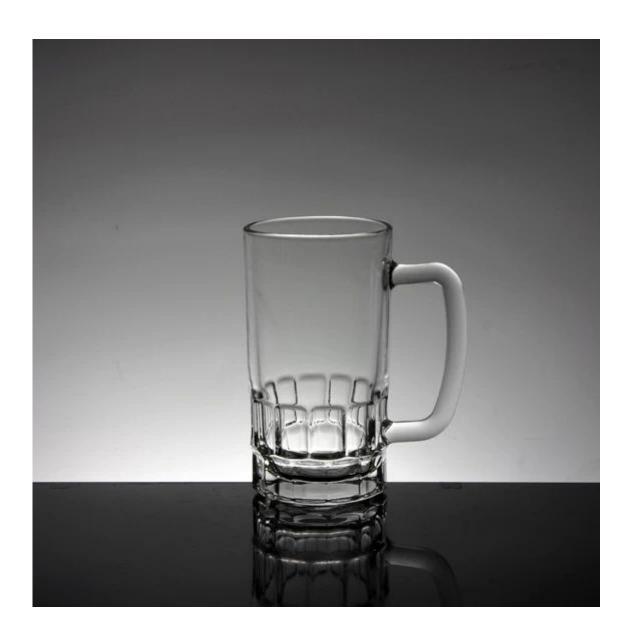

#### beer glass photos:

What are the beer glass applications?

- Hotels
- Party
- Wedding breakfast
- Love confession
- Birthday
- Start business
- Celebrating
- Home

Top diameter: 8cm Bottom diamater:7.5cm

Height: 13.5cm Weight:532g Capacity: 365ml