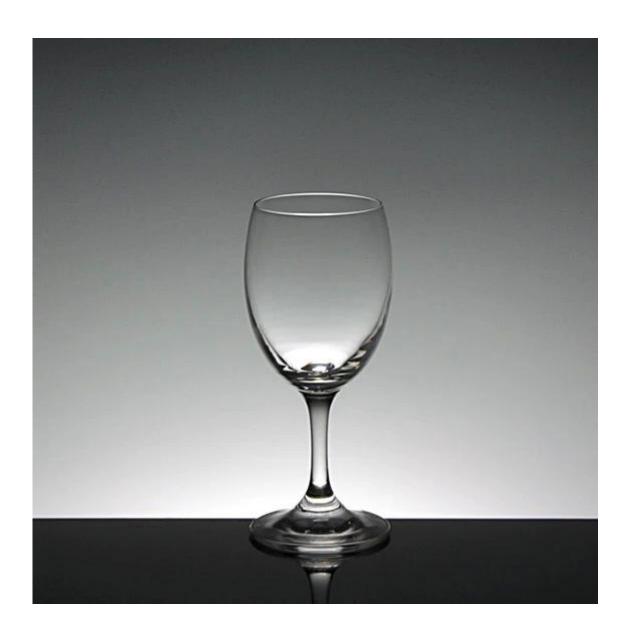

#### What are the specifications of glass mug?

| Item No.:         | RXC13                                                                                                                                                        |  |  |
|-------------------|--------------------------------------------------------------------------------------------------------------------------------------------------------------|--|--|
| Size:             | T5.5cm*B6.3cm*H16.5cm Capacity :165ml Weight:142g                                                                                                            |  |  |
| Material:         | Wine Glass                                                                                                                                                   |  |  |
| Process:          | Handmade glass                                                                                                                                               |  |  |
| Samples time:     | 1. $5\sim10$ days if at exit shaped and size of glass.                                                                                                       |  |  |
|                   | 2. 15~20 days if need new shape or size of glass.                                                                                                            |  |  |
| Packing:          | 1. Normal packing,                                                                                                                                           |  |  |
|                   | 24 or 36pcs into export carton,                                                                                                                              |  |  |
|                   | Carton with cardboard divider;                                                                                                                               |  |  |
|                   | 2. Paper tray pallet packing;                                                                                                                                |  |  |
|                   | 3. Customized box.                                                                                                                                           |  |  |
| Product           | 500,000~1,000,000 pcs per Month                                                                                                                              |  |  |
| capacity:         |                                                                                                                                                              |  |  |
| Delivery time:    | About 30-45days, but if you have a urgent need for the products, we can put your order into priority.                                                        |  |  |
| Payment<br>terms: | Usually pay by T/T,Western Union,L/C or others according to your requirement.                                                                                |  |  |
| Transportation:   | n: By sea, by air, by express and your shipping agent is acceptable.                                                                                         |  |  |
| Product           | 1. Food safe grade glass body. It doesn't contain BPA, lead, cadmium or any other harmful things to human body;                                              |  |  |
| features:         | <ul><li>2. It is freezer safe;</li><li>3. The material is recyclable because it is totally mineral substance;</li><li>4. It is environmental safe.</li></ul> |  |  |

#### glass mug photos:

What are the glass mug applications?

- Hotels
- Party
- Wedding breakfast
- Love confession
- Birthday
- Start business
- Celebrating
- Home