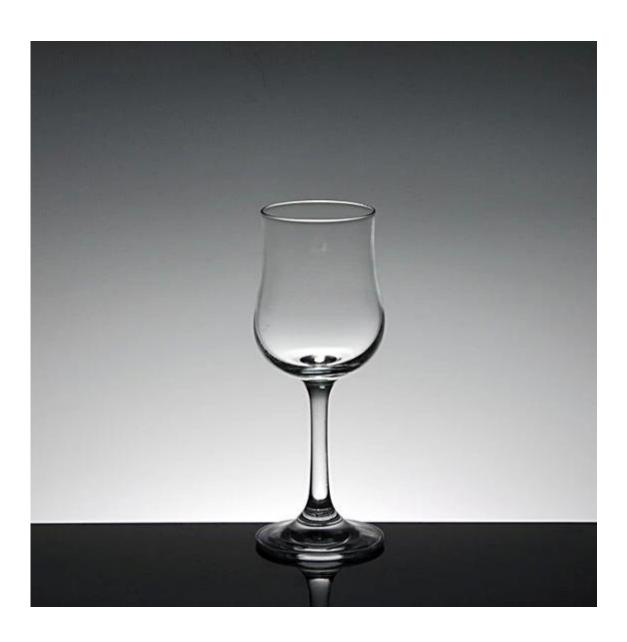

#### What are the specifications of glass mug?

| Item No.:         | RXC13                                                                                                                                                        |  |  |
|-------------------|--------------------------------------------------------------------------------------------------------------------------------------------------------------|--|--|
| Size:             | T5.5cm*B6.3cm*H16.5cm Capacity :165ml Weight:142g                                                                                                            |  |  |
| Material:         | Wine Glass                                                                                                                                                   |  |  |
| Process:          | Handmade glass                                                                                                                                               |  |  |
| Samples time:     | 1. $5\sim10$ days if at exit shaped and size of glass.                                                                                                       |  |  |
|                   | 2. 15~20 days if need new shape or size of glass.                                                                                                            |  |  |
| Packing:          | 1. Normal packing,                                                                                                                                           |  |  |
|                   | 24 or 36pcs into export carton,                                                                                                                              |  |  |
|                   | Carton with cardboard divider;                                                                                                                               |  |  |
|                   | 2. Paper tray pallet packing;                                                                                                                                |  |  |
|                   | 3. Customized box.                                                                                                                                           |  |  |
| Product           | 500,000~1,000,000 pcs per Month                                                                                                                              |  |  |
| capacity:         |                                                                                                                                                              |  |  |
| Delivery time:    | About 30-45days, but if you have a urgent need for the products, we can put your order into priority.                                                        |  |  |
| Payment<br>terms: | Usually pay by T/T,Western Union,L/C or others according to your requirement.                                                                                |  |  |
| Transportation:   | n: By sea, by air, by express and your shipping agent is acceptable.                                                                                         |  |  |
| Product           | 1. Food safe grade glass body. It doesn't contain BPA, lead, cadmium or any other harmful things to human body;                                              |  |  |
| features:         | <ul><li>2. It is freezer safe;</li><li>3. The material is recyclable because it is totally mineral substance;</li><li>4. It is environmental safe.</li></ul> |  |  |

#### glass mug photos:

What are the glass mug applications?

- Hotels
- Party
- Wedding breakfast
- Love confession
- Birthday
- Start business
- Celebrating
- Home