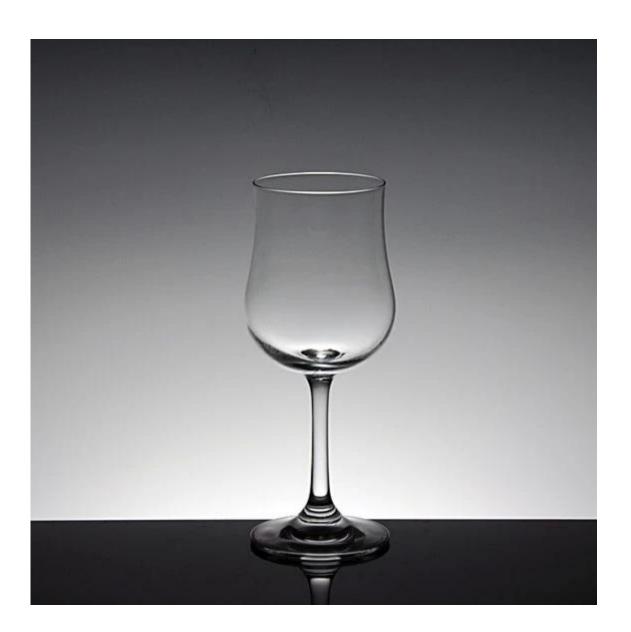

#### What are the specifications of glass mug?

| Item No.:         | RXC13                                                                                                                                                        |  |  |
|-------------------|--------------------------------------------------------------------------------------------------------------------------------------------------------------|--|--|
| Size:             | T5.5cm*B6.3cm*H16.5cm Capacity :165ml Weight:142g                                                                                                            |  |  |
| Material:         | Wine Glass                                                                                                                                                   |  |  |
| Process:          | Handmade glass                                                                                                                                               |  |  |
| Samples time:     | 1. $5\sim10$ days if at exit shaped and size of glass.                                                                                                       |  |  |
|                   | 2. 15~20 days if need new shape or size of glass.                                                                                                            |  |  |
| Packing:          | 1. Normal packing,                                                                                                                                           |  |  |
|                   | 24 or 36pcs into export carton,                                                                                                                              |  |  |
|                   | Carton with cardboard divider;                                                                                                                               |  |  |
|                   | 2. Paper tray pallet packing;                                                                                                                                |  |  |
|                   | 3. Customized box.                                                                                                                                           |  |  |
| Product           | 500,000~1,000,000 pcs per Month                                                                                                                              |  |  |
| capacity:         |                                                                                                                                                              |  |  |
| Delivery time:    | About 30-45days, but if you have a urgent need for the products, we can put your order into priority.                                                        |  |  |
| Payment<br>terms: | Usually pay by T/T,Western Union,L/C or others according to your requirement.                                                                                |  |  |
| Transportation:   | n: By sea, by air, by express and your shipping agent is acceptable.                                                                                         |  |  |
| Product           | 1. Food safe grade glass body. It doesn't contain BPA, lead, cadmium or any other harmful things to human body;                                              |  |  |
| features:         | <ul><li>2. It is freezer safe;</li><li>3. The material is recyclable because it is totally mineral substance;</li><li>4. It is environmental safe.</li></ul> |  |  |

#### glass mug photos:

What are the glass mug applications?

- Hotels
- Party
- Wedding breakfast
- Love confession
- Birthday
- Start business
- Celebrating
- Home