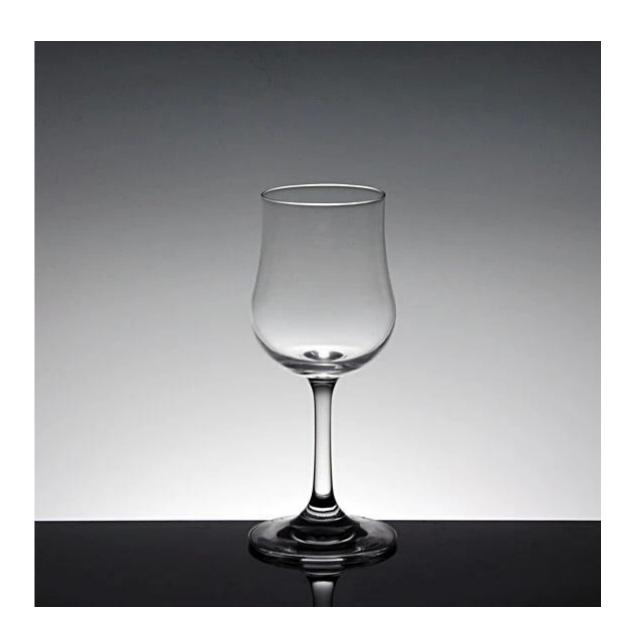

#### What are the specifications of glass mug?

| Item No.:         | RXC13                                                                                                                                                        |  |  |
|-------------------|--------------------------------------------------------------------------------------------------------------------------------------------------------------|--|--|
| Size:             | T5.5cm*B6.3cm*H16.5cm Capacity :165ml Weight:142g                                                                                                            |  |  |
| Material:         | Wine Glass                                                                                                                                                   |  |  |
| Process:          | Handmade glass                                                                                                                                               |  |  |
| Samples time:     | 1. $5\sim10$ days if at exit shaped and size of glass.                                                                                                       |  |  |
|                   | 2. 15~20 days if need new shape or size of glass.                                                                                                            |  |  |
| Packing:          | 1. Normal packing,                                                                                                                                           |  |  |
|                   | 24 or 36pcs into export carton,                                                                                                                              |  |  |
|                   | Carton with cardboard divider;                                                                                                                               |  |  |
|                   | 2. Paper tray pallet packing;                                                                                                                                |  |  |
|                   | 3. Customized box.                                                                                                                                           |  |  |
| Product           | 500,000~1,000,000 pcs per Month                                                                                                                              |  |  |
| capacity:         |                                                                                                                                                              |  |  |
| Delivery time:    | About 30-45days, but if you have a urgent need for the products, we can put your order into priority.                                                        |  |  |
| Payment<br>terms: | Usually pay by T/T,Western Union,L/C or others according to your requirement.                                                                                |  |  |
| Transportation:   | n: By sea, by air, by express and your shipping agent is acceptable.                                                                                         |  |  |
| Product           | 1. Food safe grade glass body. It doesn't contain BPA, lead, cadmium or any other harmful things to human body;                                              |  |  |
| features:         | <ul><li>2. It is freezer safe;</li><li>3. The material is recyclable because it is totally mineral substance;</li><li>4. It is environmental safe.</li></ul> |  |  |

#### glass mug photos:

What are the glass mug applications?

- Hotels
- Party
- Wedding breakfast
- Love confession
- Birthday
- Start business
- Celebrating
- Home