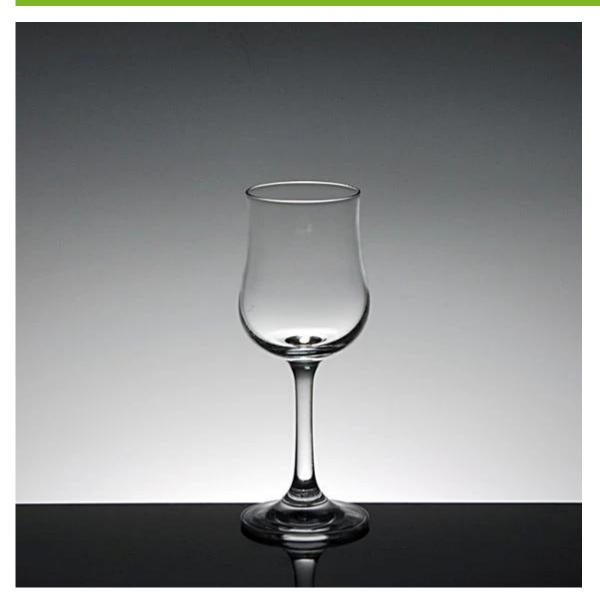

#### What are the specifications of glass mug?

| Item No.:         | RXC13                                                                                                                                                        |  |  |
|-------------------|--------------------------------------------------------------------------------------------------------------------------------------------------------------|--|--|
| Size:             | T5.5cm*B6.3cm*H16.5cm Capacity :165ml Weight:142g                                                                                                            |  |  |
| Material:         | Wine Glass                                                                                                                                                   |  |  |
| Process:          | Handmade glass                                                                                                                                               |  |  |
| Samples time:     | 1. $5\sim10$ days if at exit shaped and size of glass.                                                                                                       |  |  |
|                   | 2. 15~20 days if need new shape or size of glass.                                                                                                            |  |  |
| Packing:          | 1. Normal packing,                                                                                                                                           |  |  |
|                   | 24 or 36pcs into export carton,                                                                                                                              |  |  |
|                   | Carton with cardboard divider;                                                                                                                               |  |  |
|                   | 2. Paper tray pallet packing;                                                                                                                                |  |  |
|                   | 3. Customized box.                                                                                                                                           |  |  |
| Product           | 500,000~1,000,000 pcs per Month                                                                                                                              |  |  |
| capacity:         |                                                                                                                                                              |  |  |
| Delivery time:    | About 30-45days, but if you have a urgent need for the products, we can put your order into priority.                                                        |  |  |
| Payment<br>terms: | Usually pay by T/T,Western Union,L/C or others according to your requirement.                                                                                |  |  |
| Transportation:   | n: By sea, by air, by express and your shipping agent is acceptable.                                                                                         |  |  |
| Product           | 1. Food safe grade glass body. It doesn't contain BPA, lead, cadmium or any other harmful things to human body;                                              |  |  |
| features:         | <ul><li>2. It is freezer safe;</li><li>3. The material is recyclable because it is totally mineral substance;</li><li>4. It is environmental safe.</li></ul> |  |  |

#### glass mug photos:

What are the glass mug applications?

- Hotels
- Party
- Wedding breakfast
- Love confession
- Birthday
- Start business
- Celebrating
- Home