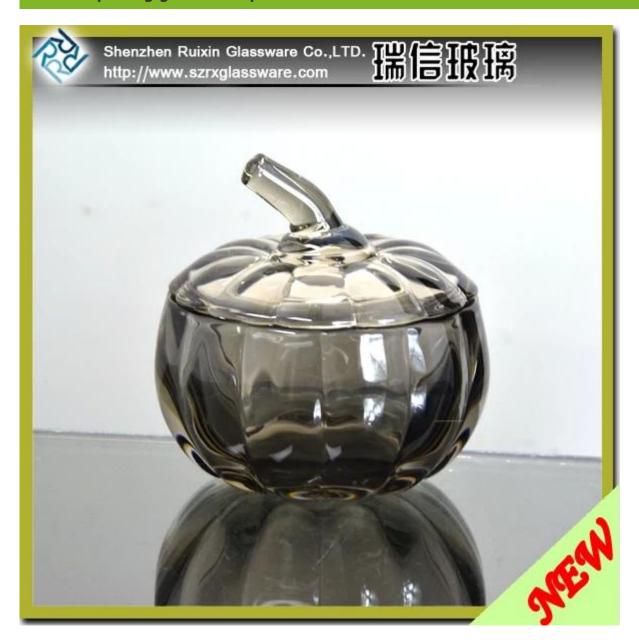

## 2016 Electroplating glass bowl, lead-free glass candy bowl supplier

### What are the features of electroplating glass bowl?

- 1) Various designed.
- 2) Environment-friendly.
- 3) Electroplating process.
- 4)Category: Fruit and candy cup.
- 5)Color: Rose gold, seven color, smoke gray and amber.

# **Electroplating glass bowl photos:**

What are the electroplating glass bowl applications?

- Hotels
- Party
- Wedding breakfast
- Love confession
- Birthday
- Start business
- Celebrating
- Home