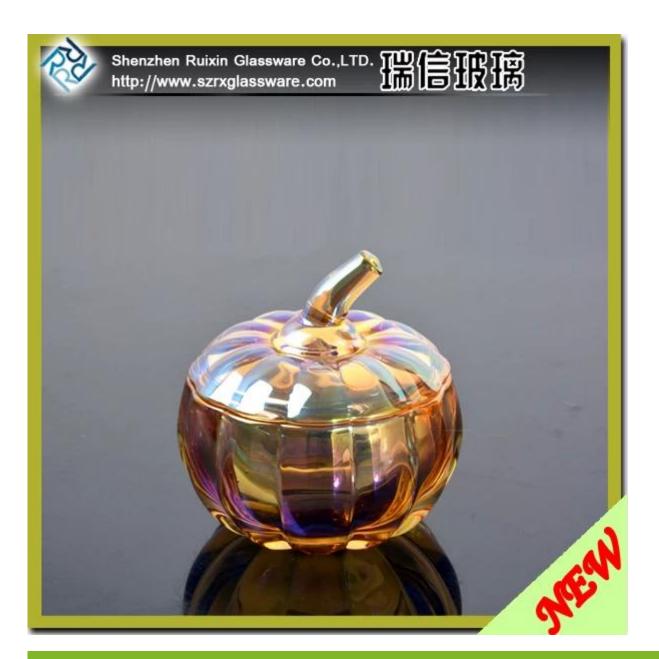

## 2016 Electroplating glass bowl, lead-free glass candy bowl supplier

### What are the features of electroplating glass bowl?

- 1) Various designed.
- 2) Environment-friendly.
- 3) Electroplating process.
- 4)Category: Fruit and candy cup.
- 5)Color: Rose gold, seven color, smoke gray and amber.

#### What are the functions of electroplating glass bowl?

- 1)Machine blasted /pressed, elegant pattern, widely use in restaurant/hotel/home/party etc.
- 2)Special design and accurate quality control make sure every piece offered is as perfect as possible.
- 3)Logo customized, pattern, size and color etc. could be done according to your drawings. Decal, Carving, electro plating, sand blasting, paint spraying, etc.
- 4Packaging: PVC box, Windows box, color box, shrinkage wrap are available to make sure it be can sold directly. Standard export packing assure safety shipment.
- 5)Timely delivery, 12000 square meter selfown warehouse holding large stock to enable our supply.
- 6)Eco-Friendly, pass FDA, CA65, LFGB standard test.

What are the specifications of electroplating glass bowl?

| Top dia | <b>Bottom dia</b> | Height | Capacity | Weight |
|---------|-------------------|--------|----------|--------|
| 11cm    |                   | 11.5cm |          | 594g   |

**Model Number.: RXHY-LD009** 