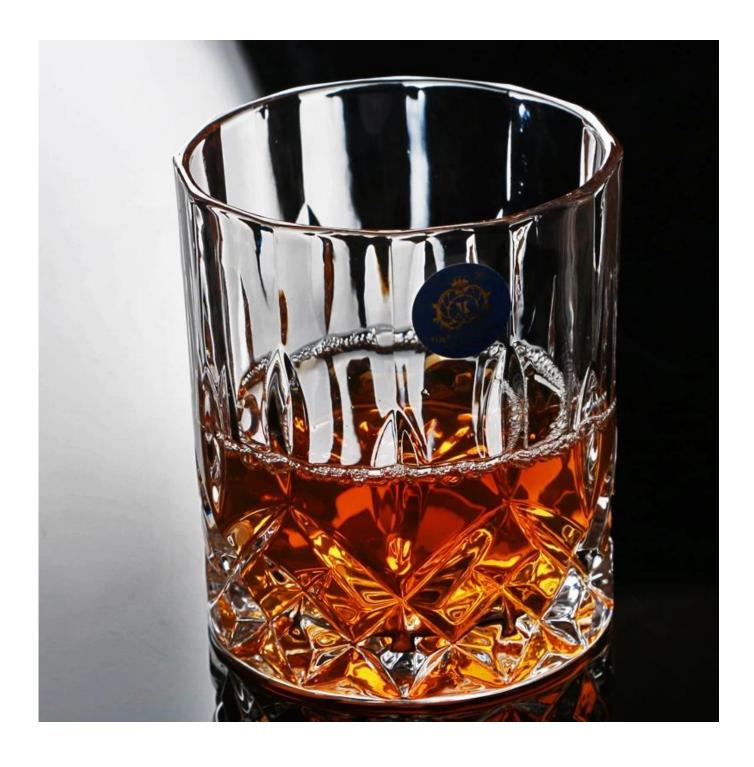

# 2016 China imports whiskey tumbler wholesale, custom whiskey glass



What are the features of whiskey tumbler?



## What are the functions of whiskey tumbler?

- 1)Machine blasted /pressed, elegant pattern, widely use in restaurant/hotel/home/party etc.
- 2)Special design and accurate quality control make sure every piece offered is as perfect as p ossible.
- 3)Logo customized, pattern, size and color etc. could be done according to your drawings. Decal, Carving, electro plating, sand blasting, paint spraying, etc.
- 4Packaging: PVC box, Windows box, color box, shrinkage wrap are available to make sure it be can sold directly. Standard export packing assure safety shipment.
- 5)Timely delivery, 12000 square meter self-

own warehouse holding large stock to enable our supply.

6)Eco-Friendly, pass FDA, CA65,LFGB standard test.

# What are the specifications of whiskey tumbler?

| Item No.: