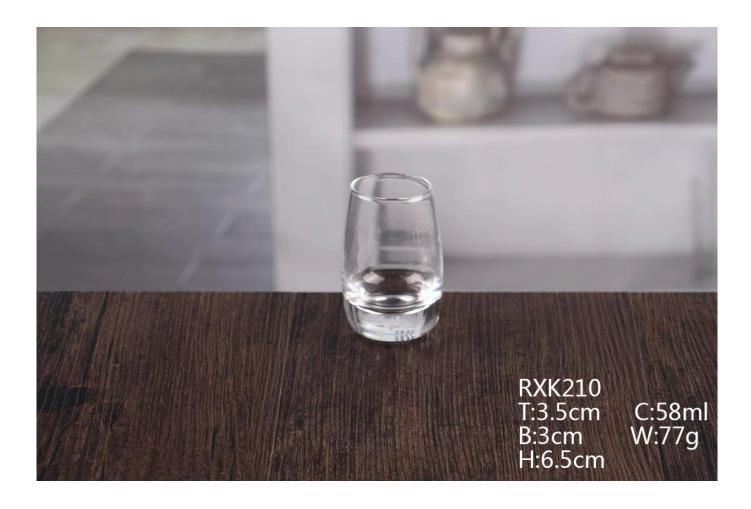

#### What are the specifications of Boot shaped glass bottle?

| Name:                | Tiny shot glasses                                                                                                                                                                                                                                    |
|----------------------|------------------------------------------------------------------------------------------------------------------------------------------------------------------------------------------------------------------------------------------------------|
| Samples time:        | <ol> <li>5~10 days if at exit shaped and size of glass.</li> <li>15~20 days if need new shape or size of glass.</li> </ol>                                                                                                                           |
| Packing:             | <ol> <li>Normal packing,</li> <li>24 or 36pcs into export carton,</li> <li>Carton with cardboard divider;</li> <li>Paper tray pallet packing;</li> <li>Customized box.</li> </ol>                                                                    |
| Product<br>capacity: | 500,000~1,000,000 pcs per Month                                                                                                                                                                                                                      |
| Samples No.:         | RXK210                                                                                                                                                                                                                                               |
| Payment<br>terms:    | Usually pay by T/T,Western Union,L/C or others according to your requirement.                                                                                                                                                                        |
| Transportation       | : By sea, by air, by express and your shipping agent is acceptable.                                                                                                                                                                                  |
| Product<br>features: | <ol> <li>Food safe grade glass body. It doesn't contain BPA, lead, cadmium or any<br/>other harmful things to human body;</li> <li>The material is recyclable because it is totally mineral substance;</li> <li>It is environmental safe.</li> </ol> |
| For your<br>choose:  | <ol> <li>Any color painted, frost, electro plate ,pattern laser carver for the finish;</li> <li>Special package like shrink wrap, color gift box, white gift box etc:</li> <li>Different size and shapes meet your needs.</li> </ol>                 |