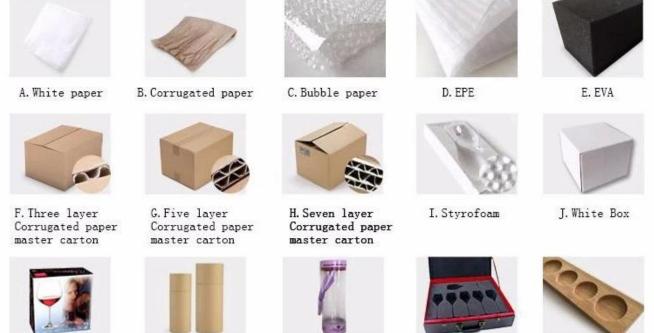

3)Packaging : PVC box, Windows box, color box, shrinkage wrap are available to make sure it be can sold directly. Standard export packing assure safety shipment.

K. Color Box

M. Pvc Box

R. Wooden Pallet

N. Gift Box