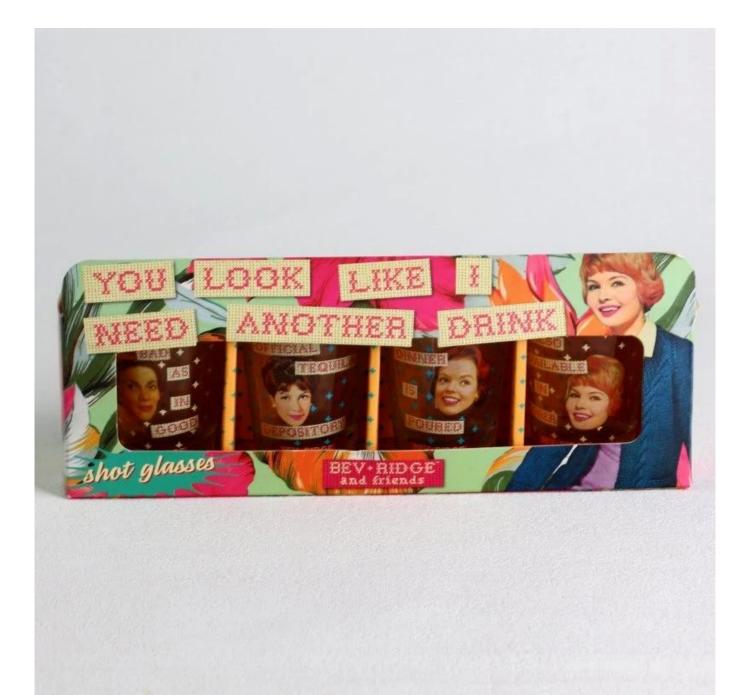

# **2oz Heavy Bottom Liquor Shooter Custom Logo Shot Glasses**

# **Specification**

| Place of Origin | China, Shanxi          |
|-----------------|------------------------|
| Brand Name      | Ruixin Glass           |
| Product name    | Beer bottle shot glass |
| Material        | Soda lime glass/metal  |
| Color           | Amber(Customizable)    |
| MOQ             | 2000pcs                |
| Sample          | 7 Working Days         |

# **Packing & Delivery**















# RUIXIN GLASSWARE®

— since 2005 —

## **Other Information**

### • Original design statement

The styles and labels of the aromatherapy bottles shown in the pictures were originally designed by the members of Ruixin Glass' Business Department in March. They were then produced as samples in the factory and photographed in the office studio. Currently, all samples are stored in Ruixin Glass' sample room. We kindly request that other companies refrain from unauthorized use of these images.

### About factory

• With extensive experience and a dedicated team, Ruixin Glass specializes in customizing glass packaging for both emerging and established aromatherapy brands. We have strong connections with factories and all members of our Business Department have hands-on experience i