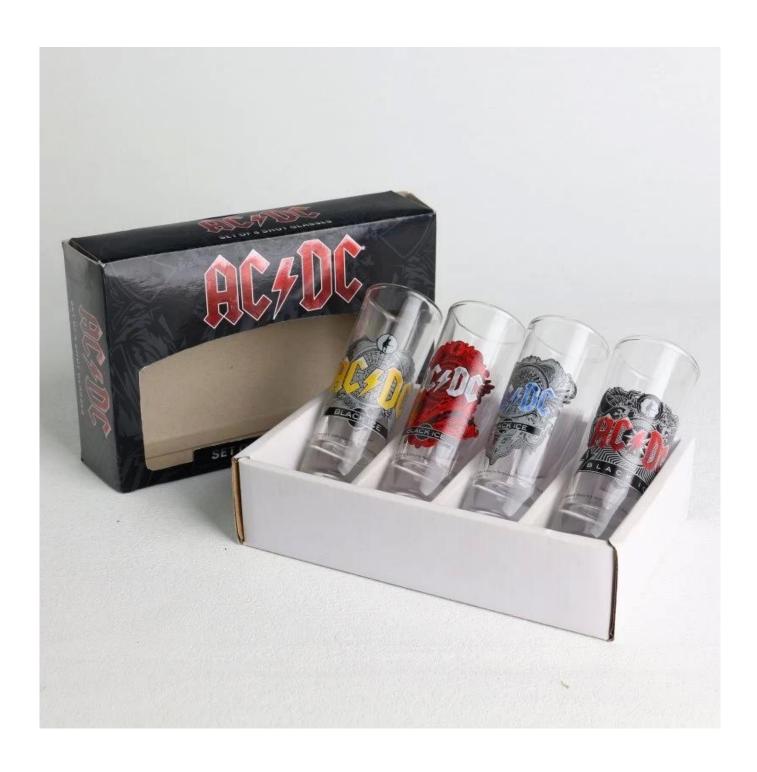

# **2oz Heavy Bottom Liquor Shooter Custom Logo Shot Glasses**

# **Specification**

| Place of Origin | China, Shanxi          |
|-----------------|------------------------|
| Brand Name      | Ruixin Glass           |
| Product name    | Beer bottle shot glass |
| Material        | Soda lime glass/metal  |
| Color           | Amber(Customizable)    |
| MOQ             | 2000pcs                |
| Sample          | 7 Working Days         |

# **Packing & Delivery**















# RUIXIN GLASSWARE®

— since 2005 —

## **Other Information**

### • Original design statement

The styles and labels of the aromatherapy bottles shown in the pictures were originally designed by the members of Ruixin Glass' Business Department in March. They were then produced as samples in the factory and photographed in the office studio. Currently, all samples are stored in Ruixin Glass' sample room. We kindly request that other companies refrain from unauthorized use of these images.

### About factory

• With extensive experience and a dedicated team, Ruixin Glass specializes in customizing glass packaging for both emerging and established aromatherapy brands. We have strong connections with factories and all members of our Business Department have hands-on experience in the