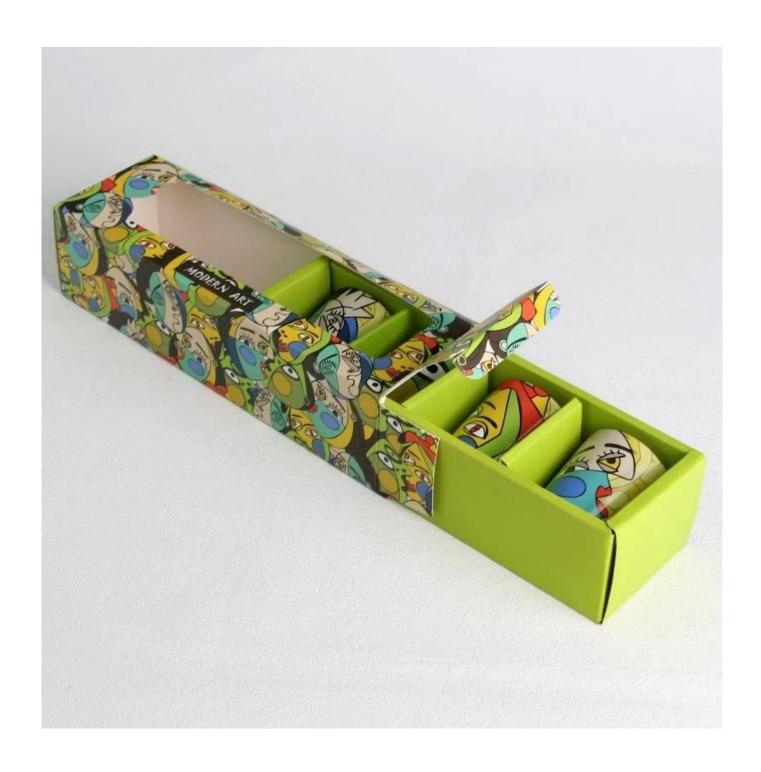

# **2oz Heavy Bottom Liquor Shooter Custom Logo Shot Glasses**

# **Specification**

| Place of Origin | China, Shanxi          |
|-----------------|------------------------|
| Brand Name      | Ruixin Glass           |
| Product name    | Beer bottle shot glass |
| Material        | Soda lime glass/metal  |
| Color           | Amber(Customizable)    |
| MOQ             | 2000pcs                |
| Sample          | 7 Working Days         |

# **Packing & Delivery**















# RUIXIN GLASSWARE®

— since 2005 —

## **Other Information**

### • Original design statement

The styles and labels of the aromatherapy bottles shown in the pictures were originally designed by the members of Ruixin Glass' Business Department in March. They were then produced as samples in the factory and photographed in the office studio. Currently, all samples are stored in Ruixin Glass' sample room. We kindly request that other companies refrain from unauthorized use of these images.

### About factory

• With extensive experience and a dedicated team, Ruixin Glass specializes in customizing glass packaging for both emerging and established aromatherapy brands. We have strong connections with factories and all members of our Business Department have hands-on experience in