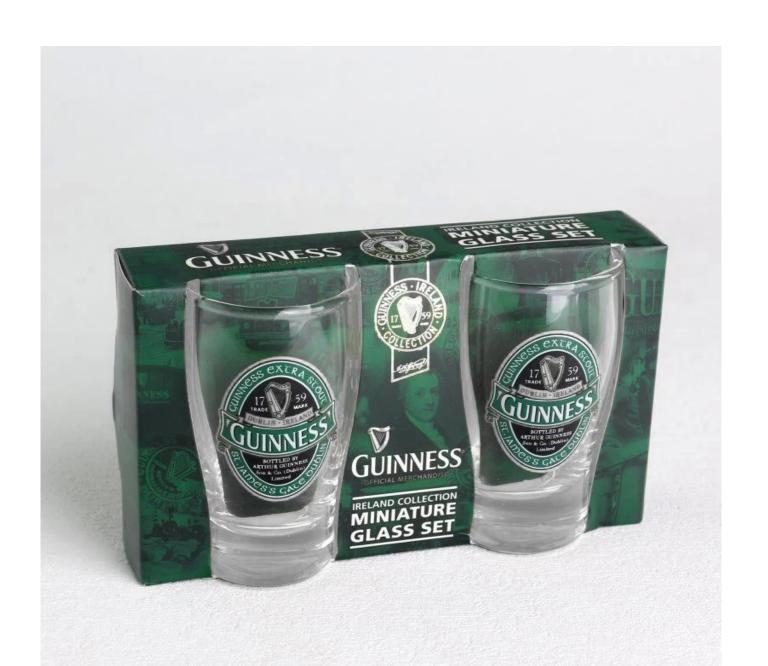

# **2oz Heavy Bottom Liquor Shooter Custom Logo Shot Glasses**

# **Specification**

| Place of Origin | China, Shanxi          |
|-----------------|------------------------|
| Brand Name      | Ruixin Glass           |
| Product name    | Beer bottle shot glass |
| Material        | Soda lime glass/metal  |
| Color           | Amber(Customizable)    |
| MOQ             | 2000pcs                |
| Sample          | 7 Working Days         |

# **Packing & Delivery**















# RUIXIN GLASSWARE®

— since 2005 —

## **Other Information**

### • Original design statement

The styles and labels of the aromatherapy bottles shown in the pictures were originally designed by the members of Ruixin Glass' Business Department in March. They were then produced as samples in the factory and photographed in the office studio. Currently, all samples are stored in Ruixin Glass' sample room. We kindly request that other companies refrain from unauthorized use of these images.

### About factory

• With extensive experience and a dedicated team, Ruixin Glass specializes in customizing glass packaging for both emerging and established aromatherapy brands. We have strong connections with factories and all members of our Business Department have hands-on experience in th