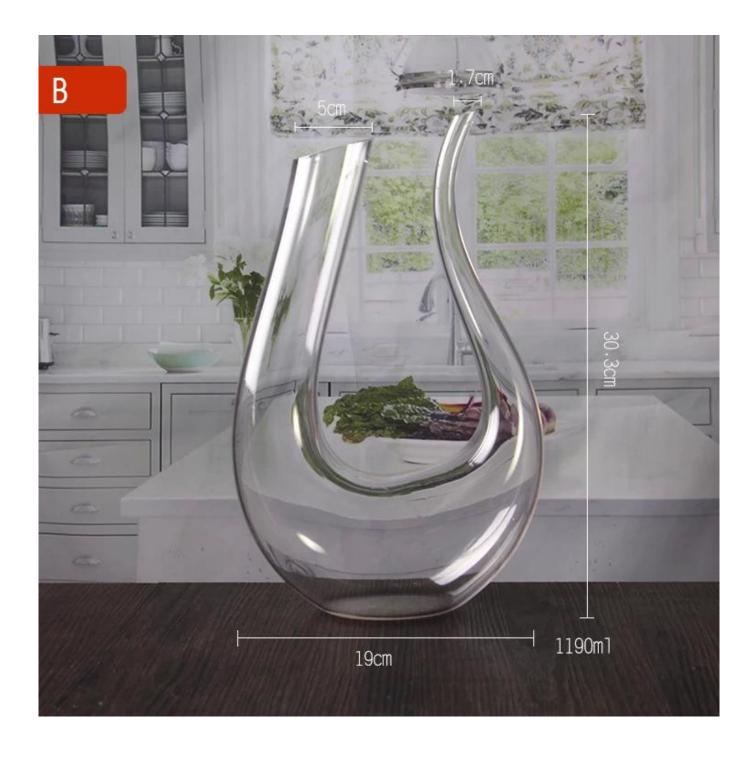

# **Crystal wine decanter**

**Crystal wine decanter products show:** 

# **Crystal wine decanter**

# What are the specifications of Crystal wine decanter?

| Name:         | Crystal wine decanter                             |
|---------------|---------------------------------------------------|
| Samples time: | 1. 5~10 days if at exit shaped and size of glass. |
|               | 2. 15~20 days if need new shape or size of glass. |