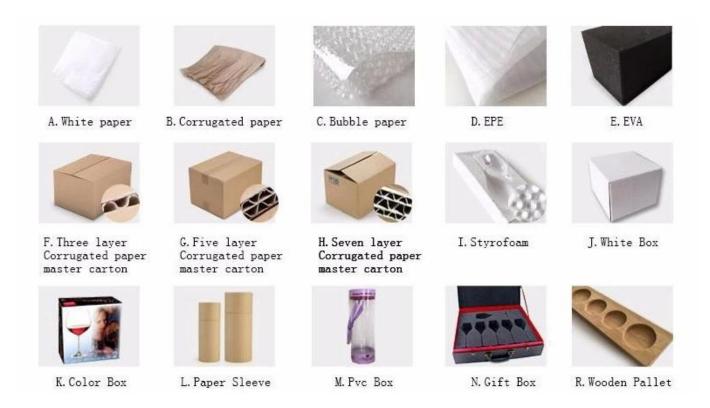

**Product packaging method:** 

**FAQ:** 

| Packing:             | <ol> <li>Normal packing,</li> <li>or 36pcs into export carton,</li> <li>Carton with cardboard divider;</li> <li>Paper tray pallet packing;</li> <li>Customized box.</li> </ol>                                                                   |
|----------------------|--------------------------------------------------------------------------------------------------------------------------------------------------------------------------------------------------------------------------------------------------|
| Product capacity:    | 500,000~1,000,000 pcs per Month                                                                                                                                                                                                                  |
| Samples No.:         | RXUD620                                                                                                                                                                                                                                          |
| Payment terms:       | Usually pay by T/T,Western Union,L/C or others according to your requirement.                                                                                                                                                                    |
| Transportation:      | By sea, by air, by express and your shipping agent is acceptable.                                                                                                                                                                                |
| Product<br>features: | <ol> <li>Food safe grade glass body. It doesn't contain BPA, lead, cadmium or any other harmful things to human body;</li> <li>The material is recyclable because it is totally mineral substance;</li> <li>It is environmental safe.</li> </ol> |
| For your choose:     | <ol> <li>Any color painted, frost, electro plate ,pattern laser carver for the finish;</li> <li>Special package like shrink wrap, color gift box, white gift box etc:</li> <li>Different size and shapes meet your needs.</li> </ol>             |