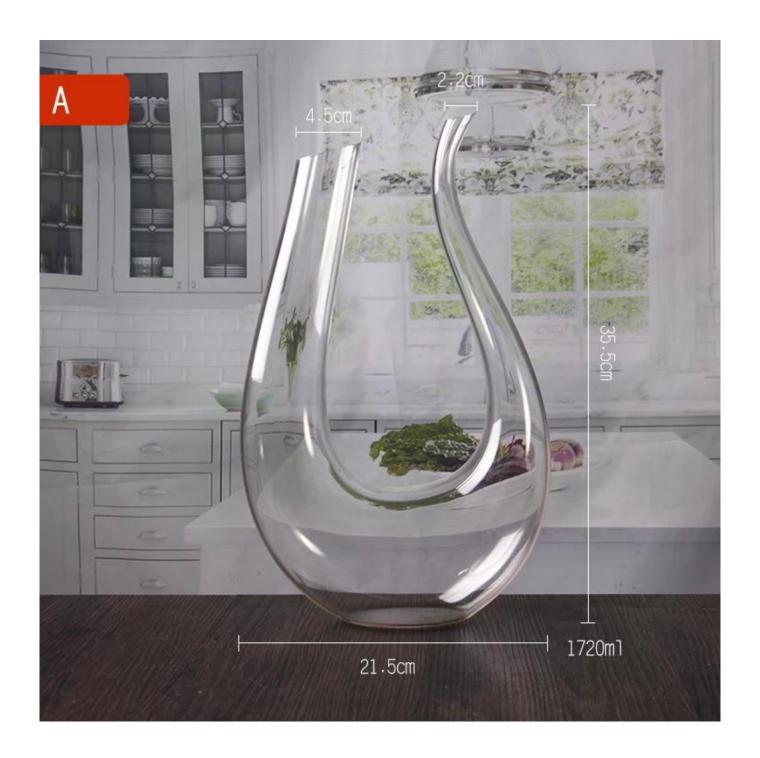

# **Crystal wine decanter**

**Crystal wine decanter products show:** 

# What are the specifications of Crystal wine decanter?

| Name:         | Crystal wine decanter                             |
|---------------|---------------------------------------------------|
| Samples time: | 1. 5~10 days if at exit shaped and size of glass. |
|               | 2. 15~20 days if need new shape or size of glass. |