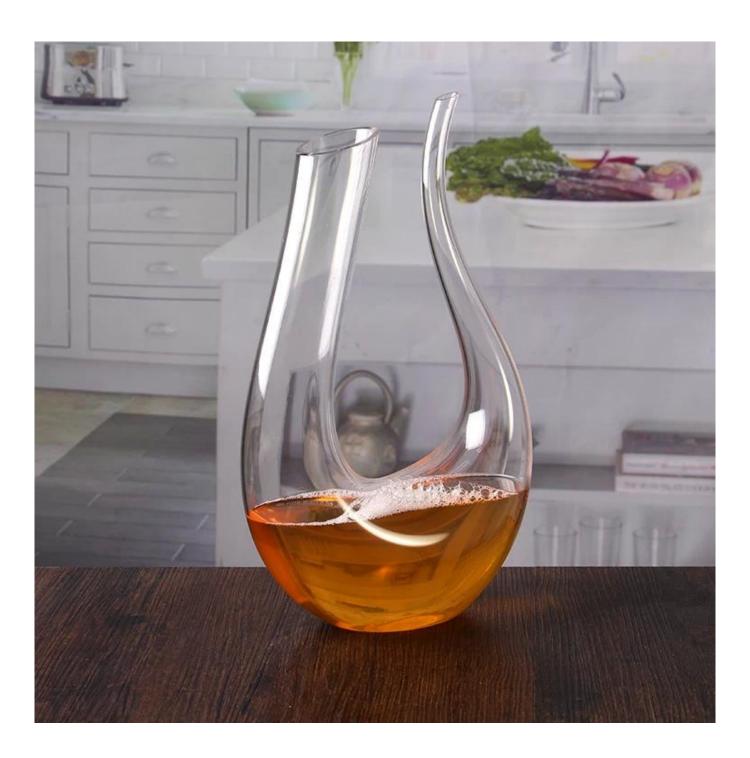

# **Crystal wine decanter**

**Crystal wine decanter products show:** 











# **Crystal wine decanter**

# What are the specifications of Crystal wine decanter?

| Name:         | Crystal wine decanter                             |
|---------------|---------------------------------------------------|
| Samples time: | 1. 5~10 days if at exit shaped and size of glass. |
|               | 2. 15~20 days if need new shape or size of glass. |

| Packing:             | <ol> <li>Normal packing,</li> <li>or 36pcs into export carton,</li> <li>Carton with cardboard divider;</li> <li>Paper tray pallet packing;</li> <li>Customized box.</li> </ol>                                                                   |
|----------------------|-----------------------------------------------------------------------------------------------------------------------------------