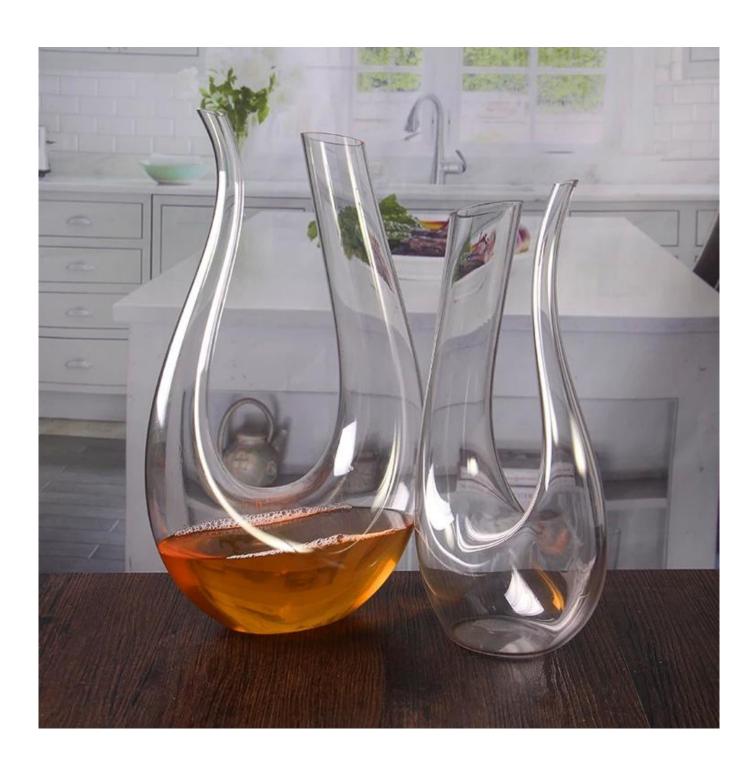

# **Crystal wine decanter**

**Crystal wine decanter products show:** 











# **Crystal wine decanter**

# What are the specifications of Crystal wine decanter?

| Name:         | Crystal wine decanter                             |
|---------------|---------------------------------------------------|
| Samples time: | 1. 5~10 days if at exit shaped and size of glass. |
|               | 2. 15~20 days if need new shape or size of glass. |

| Packing:             | <ol> <li>Normal packing,</li> <li>or 36pcs into export carton,</li> <li>Carton with cardboard divider;</li> <li>Paper tray pallet packing;</li> <li>Customized box.</li> </ol>                                                                   |
|----------------------|-------------------------------------------------------------------------------------------------------------------------------------