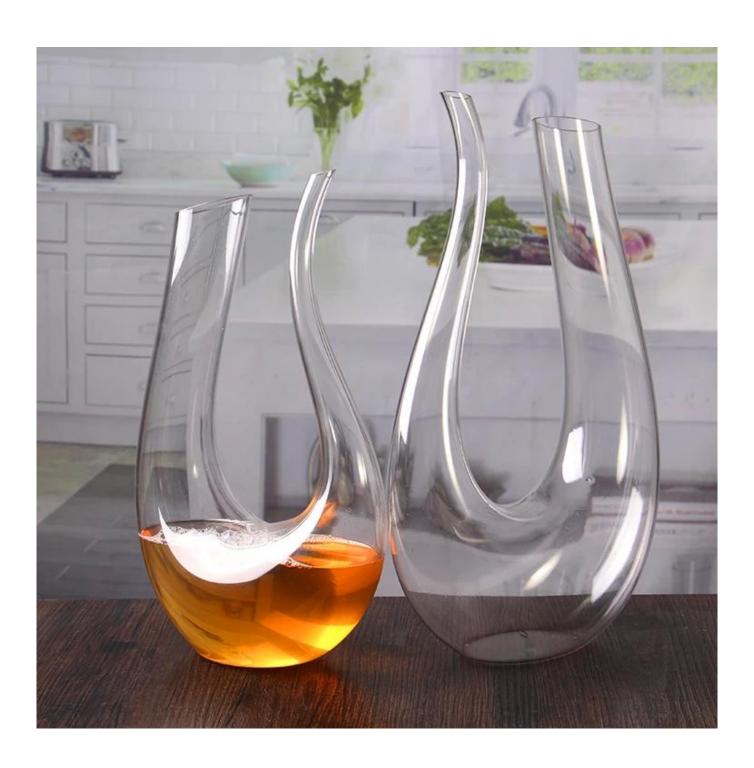

# **Crystal wine decanter**

**Crystal wine decanter products show:** 











# **Crystal wine decanter**

# What are the specifications of Crystal wine decanter?

| Name:         | Crystal wine decanter                             |
|---------------|---------------------------------------------------|
| Samples time: | 1. 5~10 days if at exit shaped and size of glass. |
|               | 2. 15~20 days if need new shape or size of glass. |

| Packing:             | <ol> <li>Normal packing,</li> <li>or 36pcs into export carton,</li> <li>Carton with cardboard divider;</li> <li>Paper tray pallet packing;</li> <li>Customized box.</li> </ol>                                                                   |
|----------------------|---------------------------------------------------------------------------------------------------------------------------------------